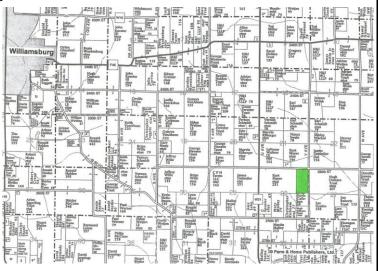

## FARMLAND AUCTION

We will offer for auction the following Farmland located 5 miles East of Williamsburg, IA on F46, then 2½ miles South on V Ave, or 4 mile South of I-80 Little Amana (Exit 225) on U Ave (W21), then 1 mile East on 260<sup>th</sup> St

## 80 acres m/l

# Iowa County - York Twp Section 28

#### **AUCTION TO BE CONDUCTED ON SITE**

This 80 acres m/l has 72.41 tillable acres. The average CSR2 is 50.3 with the soils being mostly Clinton silty clay loam & Clinton silt loam. The bases are: Corn 25.1 acres, yielding 120 bu/acre & Beans 14.8 acres, yielding 41 bu/ acre. The non-tillable acres have a pond area in need of repair & road easements. There is also a ONEOK North Systems LLC Pipeline across this farm. It lies rolling and has good farm to market location being just 1 mile from a hard surface road.