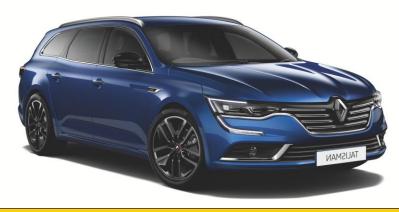

## **TALISMAN ESTATE**

## **BEST IN CLASS:**

Luxurious and sporty

| TECHNICAL SPECIFICATIONS      |                                                          |
|-------------------------------|----------------------------------------------------------|
| Dimensions (in meter)         | Length: 4.86<br>Height: 1.46<br>Width with mirrors: 2.08 |
| Fuel                          | Diesel                                                   |
| Gearbox                       | Automatic                                                |
| Average consumption (L/100km) | Diesel: 4,9                                              |
| Number of passengers          | 5                                                        |