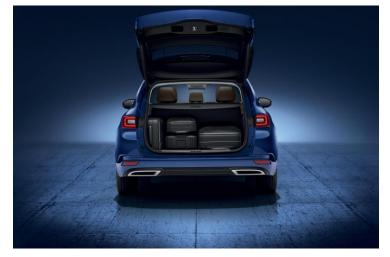

# Renault Eurodrive



## **TALISMAN ESTATE**

## **BEST IN CLASS:**

Luxurious and sporty



| TECHNICAL SPECIFICATIONS      |                                                          |
|-------------------------------|----------------------------------------------------------|
| Dimensions (in meter)         | Length: 4.86<br>Height: 1.46<br>Width with mirrors: 2.08 |
| Fuel                          | Diesel                                                   |
| Gearbox                       | Automatic                                                |
| Average consumption (L/100km) | Diesel: 4,9                                              |
| Number of passengers          | 5                                                        |



## **TRUNK**

Volume: 572L

Suitcases\*: S:0/M:2/L:2



## **SAFETY**

Line crossing alert and safety distances

Active emergency braking

Full LED projector

4 steering wheels

## **EQUIPEMENTS**

Syst Multimedia R-Link 2 compatible Android Auto and Apple car play

Cruise control

Park assist and rear view camera

GPS w/ Europe map

## **COMFORT**

Leather seats

Heated and ventilated seats

Panoramic sunroof

Hands-free access and start-up

\*Suitcases's size: small (53.4 x 37.1 x 19.3 cm) - average (61 x 47.3 x 27 cm) - large (76.2 x 50.8 x 30.5 cm)