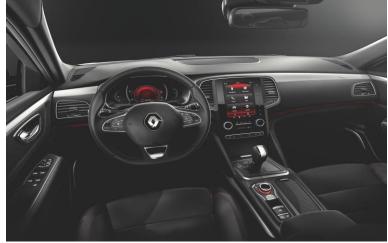

## **EQUIPEMENTS**

Syst Multimedia R-Link 2 compatible Android Auto and Apple car play

Cruise control

Park assist and rear view camera

GPS w/ Europe map

## **COMFORT**

Leather seats

Heated and ventilated seats

Panoramic sunroof

Hands-free access and start-up

\*Suitcases's size: small (53.4 x 37.1 x 19.3 cm) - average (61 x 47.3 x 27 cm) - large (76.2 x 50.8 x 30.5 cm)