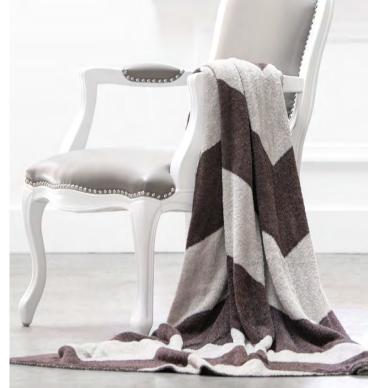

### **DOLCE**™ *knit*

Knit with feather yarn for a soft finish, you will simply melt into our  $\mathsf{Dolce}^\mathsf{TM}$  at the end of a long day.

DOLCE™ MOROCCAN

THROW | 45"x 59" | FYMRTHR

CH/FX CH CL/SV