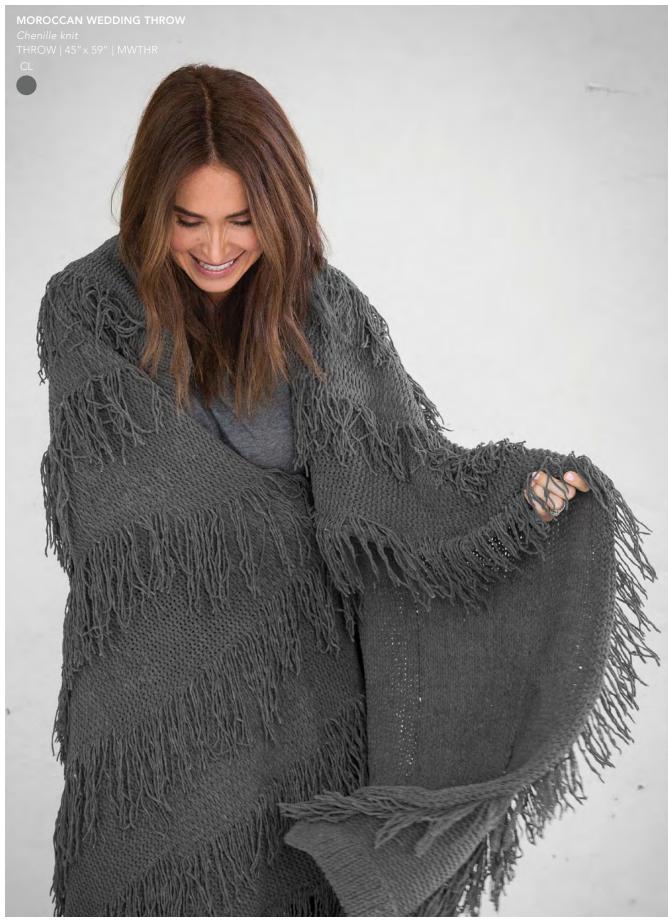

### **DOLCE**™ *knit*

Knit with feather yarn for a soft finish, you will simply melt into our  $\mathsf{Dolce}^\mathsf{TM}$  at the end of a long day.

DOLCE™ MOROCCAN

THROW | 45"x 59" | FYMRTHR

CH/FX CH CL/SV