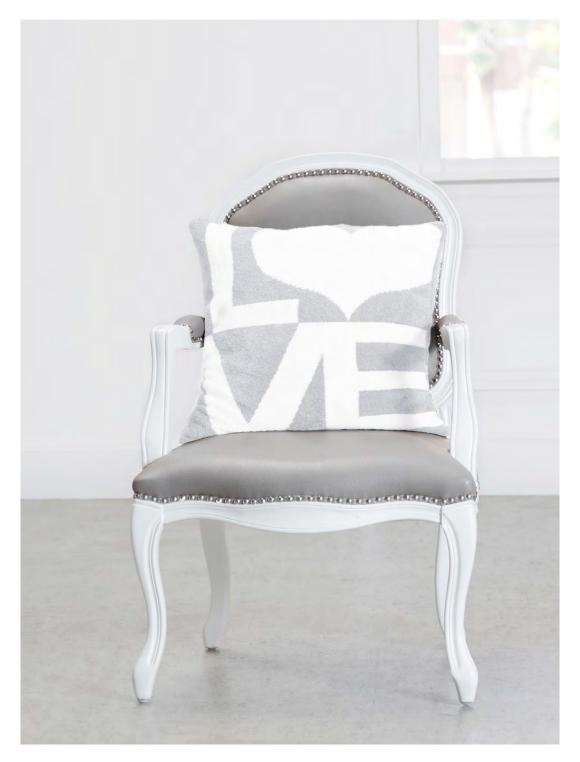

DOLCE™ GLOVES + SCARF

INFINITY + FINGERLESS 70" DIAMETER | FYFGIS

TRADITIONAL 70" LONG | FYTGTS

DOLCE™ LOVE
THROW PILLOW | 20" x 20" | FYLTPW
SV/WH