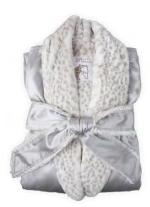

THROW PILLOW | 20" x 20" | LXLTPW

LXCUA

0 (XS-S), 1 (M-L)

CR FX SV

LUXE™ SATIN ROBE

LXNCUA

0 (XS-S), 1 (M-L)

SV

LUXE<sup>™</sup> SATIN ROBE

LXLCUA
0 (XS-S), 1 (M-L)

You will LOVE snuggling in the cloud-like softness of our extra plush and fluffy Chenille.

CHENILLE SOLID

THROW | 45" x 59" | CHTHR

CL DE PK SV WH

XL THROW | 59"x 88" | CHCOV
CL DE SV WH