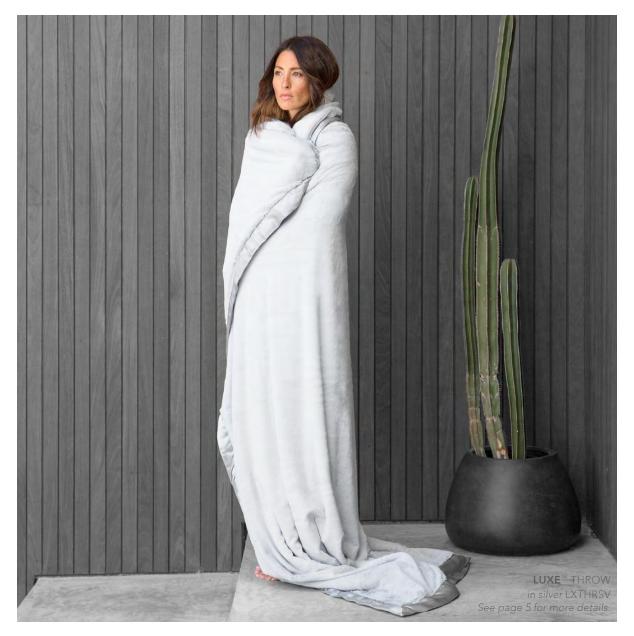

LUXE™ WATERFALL THROW | 45" x 59" | LXATHR XL THROW | 59" x 88" | LXACOV

LUXE™ KNIT Luxe<sup>™</sup> faux fur reinvented in the most lush knit on earth. THROW | 45" x 59" | LXKTHR

LUSTRE RAIN™ THROW | 45" x 59" | LXLRCTHR XL THROW | 59" x 88" | LXLRCCOV