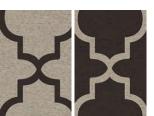

### **DOLCE**™ *knit*

Knit with feather yarn for a soft finish, you will simply melt into our  $\mathsf{Dolce}^\mathsf{TM}$  at the end of a long day.

DOLCE™ MOROCCAN

THROW | 45"x 59" | FYMRTHR

CH/FX CH CL/SV