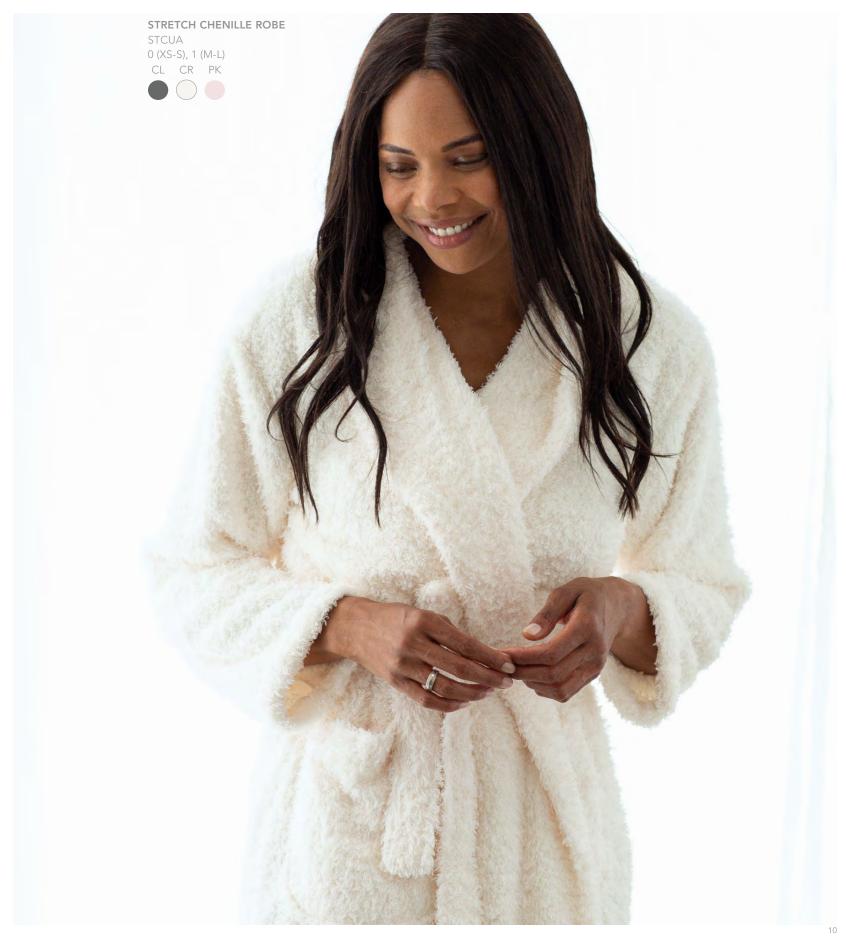

LUXE<sup>™</sup> SATIN ROBE

LXLCUA
0 (XS-S), 1 (M-L)

You will LOVE snuggling in the cloud-like softness of our extra plush and fluffy Chenille.

CHENILLE SOLID

THROW | 45" x 59" | CHTHR

CL DE PK SV WH

XL THROW | 59"x 88" | CHCOV
CL DE SV WH