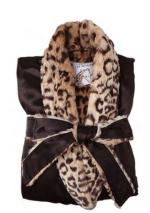

LUXE™ SNOW LEOPARD

THROW | 45" x 59" | LXNTHR

XL THROW | 59" x 88" | LXNCOV

THROW PILLOW | 20" x 20" | LXNTPW

SV

LUXE™ LEOPARD

THROW | 45" x 59" | LXLTHR

XL THROW | 59" x 88" | LXLCOV