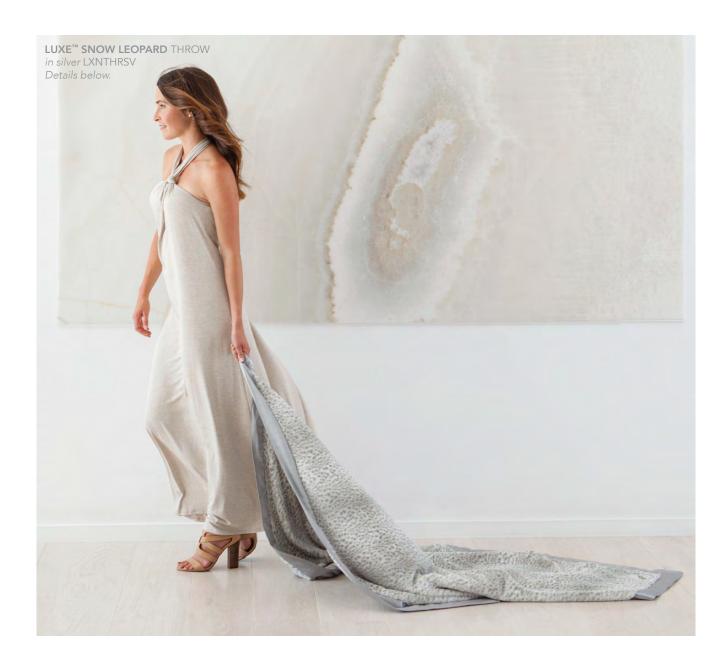

LUXE™ WATERFALL THROW in silver LXATHRCR See page 4 for more details.

LUXE™ SNOW LEOPARD

THROW | 45" x 59" | LXNTHR

XL THROW | 59" x 88" | LXNCOV

THROW PILLOW | 20" x 20" | LXNTPW

SV

LUXE™ LEOPARD

THROW | 45" x 59" | LXLTHR

XL THROW | 59" x 88" | LXLCOV