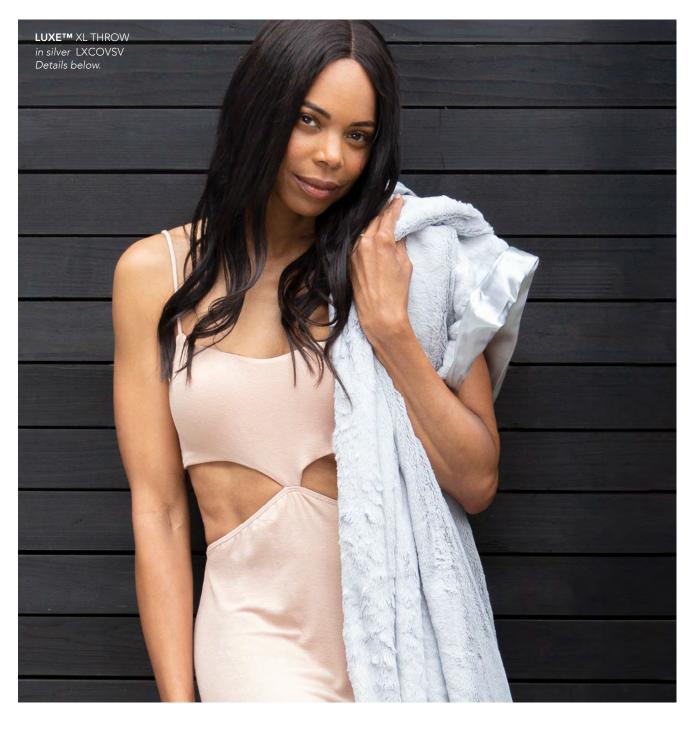

**LUXE™ SOLID** THROW | 45" x 59" | LXTHR XL THROW | 59" x 88" | LXCOV

XL THROW | 59" x 88" | LXCOV

BL CF CH CL CR DE DP

FX MO ON PK SV TP WH

LUXE<sup>™</sup> SOLID
THROW PILLOW | 20" x 20" | LXTPW

CH CL CR DP ON SV WH