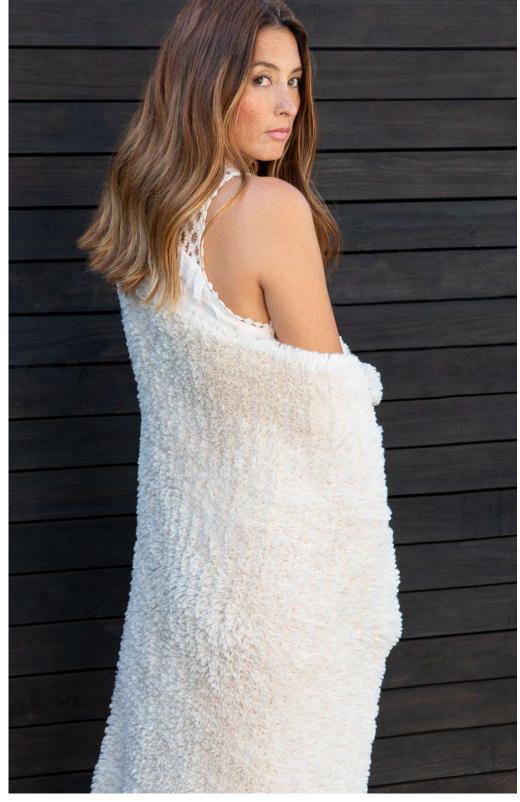

LUXE™ WATERFALL THROW in silver LXATHRCR See page 4 for more details.

**LUXE™ SOLID** THROW | 45" x 59" | LXTHR XL THROW | 59" x 88" | LXCOV

XL THROW | 59" x 88" | LXCOV

BL CF CH CL CR DE DP

FX MO ON PK SV TP WH

LUXE<sup>™</sup> SOLID
THROW PILLOW | 20" x 20" | LXTPW

CH CL CR DP ON SV WH

LUXE™ WATERFALL THROW | 45" x 59" | LXATHR XL THROW | 59" x 88" | LXACOV

LUXE™ KNIT Luxe<sup>™</sup> faux fur reinvented in the most lush knit on earth. THROW | 45" x 59" | LXKTHR

LUSTRE RAIN™ THROW | 45" x 59" | LXLRCTHR XL THROW | 59" x 88" | LXLRCCOV