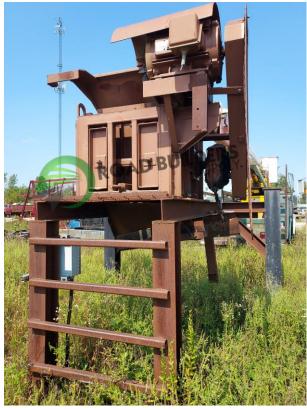

## **Details:**

- ACE RAP Wrangler
- 20" rotor equipped with 312 replaceable tungsten-tipped milling teeth
- Rotor spins @ 127 RPM
- 30" x 40" Hopper
- 50 HP TEFC Motor

- All equipment subject to prior sale.
- RBS strives to ensure the accuracy of all listings, but all listings are "as-is, where-is," with no implied warranty.
- All buyers are encouraged to inspect equipment personally to verify accuracy.
- All information contained in this listing sheet is confidential. It is the property of RBS and is not to be
- Road Builders Supply, LLC accepts no liability for the accuracy of the above listing.