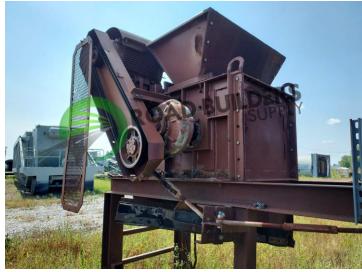

## **Details:**

- ACE RAP Wrangler
- 20" rotor equipped with 312 replaceable tungsten-tipped milling teeth
- Rotor spins @ 127 RPM
- 30" x 40" Hopper
- 50 HP TEFC Motor

- All equipment subject to prior sale.
- RBS strives to ensure the accuracy of all listings, but all listings are "as-is, where-is," with no implied warranty.
- All buyers are encouraged to inspect equipment personally to verify accuracy.
- All information contained in this listing sheet is confidential. It is the property of RBS and is not to be
- Road Builders Supply, LLC accepts no liability for the accuracy of the above listing.