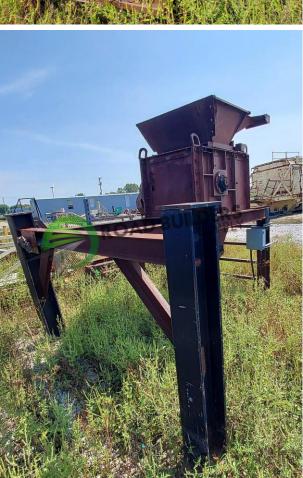

## **Details:**

- ACE RAP Wrangler
- 20" rotor equipped with 312 replaceable tungsten-tipped milling teeth
- Rotor spins @ 127 RPM
- 30" x 40" Hopper
- 50 HP TEFC Motor

- All equipment subject to prior sale.
- RBS strives to ensure the accuracy of all listings, but all listings are "as-is, where-is," with no implied warranty.
- All buyers are encouraged to inspect equipment personally to verify accuracy.
- All information contained in this listing sheet is confidential. It is the property of RBS and is not to be
- Road Builders Supply, LLC accepts no liability for the accuracy of the above listing.