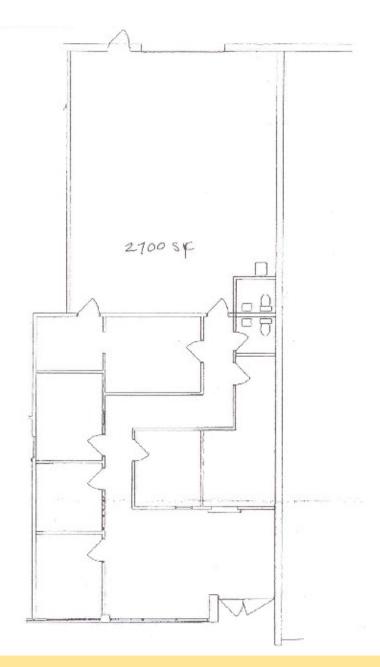

## 2230 Heimstead Road

## 2,700 Square Feet

Affordable pricing allows you to take advantage of this Excellent location without paying a high price! Spaces can accommodate a variety of needs and uses.

2230 Heimstead Road has both office area and storage with an overhead back door