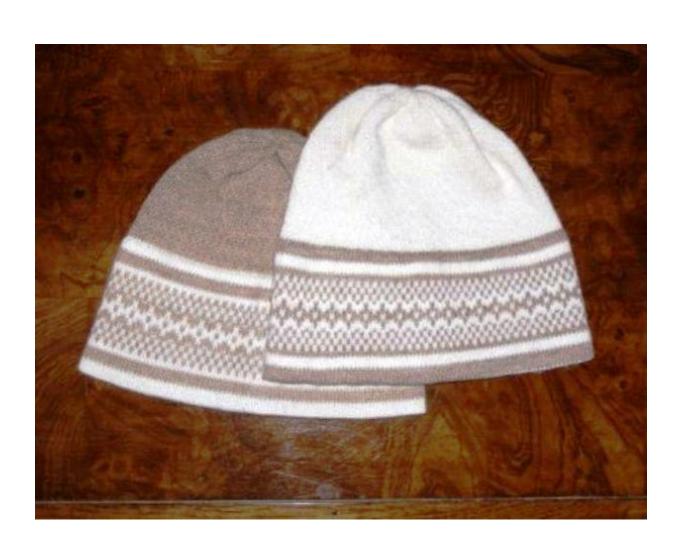

me as Youth and Ladies Small Socks.

Medium These fit the same as Ladies Medium, Ladies Large, and Men's Small Socks.
 Large These fit the same as Ladies X-Large, Men's Medium, and Men's Large Socks.

- Extra Large These fit the same as Men's X-Large Socks.

#### COLOR

We have a variety of colors from time to time: white, black, grays & browns. Please email us for current choices.

# Socks - Terry Sport - \$33.00



## Socks - Fashion Cable - \$33.00



# Socks - Half Ribby - \$33.00



## Toques – general information

**STYLES** The various styles are shown in the following pictures.

**COLOR** In the various styles, we have a variety of colors from time to time: white, black, grays & browns. Please email us for current choices.

# Toque – Snowflake - \$50



# Toque – Fair Isle - \$50



# Toque – Watch Cap - \$40



# Toque – Flap - \$60



# Scarves – general information

Scarves are lightweight, soft and warm and make a great addition to any wardrobe.

Scarves are made with 70% llama & alpaca wool and 30% nylon.

Each scarf is 6 1/2 inches wide and 50 inches long.

Scarves of solid color are available in 4 colours:

- · Ivory
- · Tan,
- Brown
- Tri-Color (ivory, tan, brown).

Scarves with a design are available in a variety of colors. Email us for current choices.

Hand wash with mild soap. Gently press excess water from scarf. Lay flat to dry.

# Scarves – solid color - \$50





# Scarves – Design - \$70



# Headbands - \$32



# Combinations Scarves, Toques and Headbands

Individual pricing applies to each item.









### **Duvets – General Information**

- Lla