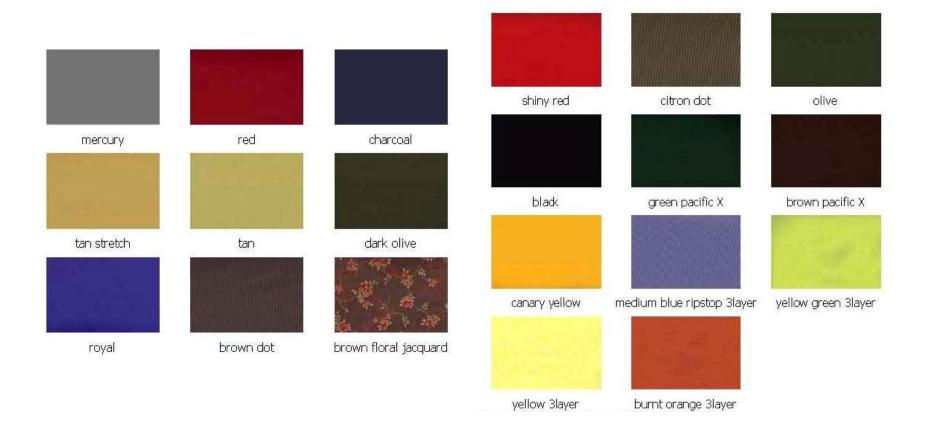

# Recreational Vests – General Information - \$299

All Recreational Vests are Custom made, according to your choice of the following.

- Style: Men's or Ladies same as described above for Brushed Vests
- Size same as described above for Brushed Vests
- Color choices as in next picture, and we can custom order colors

### Recreational Vest - colors