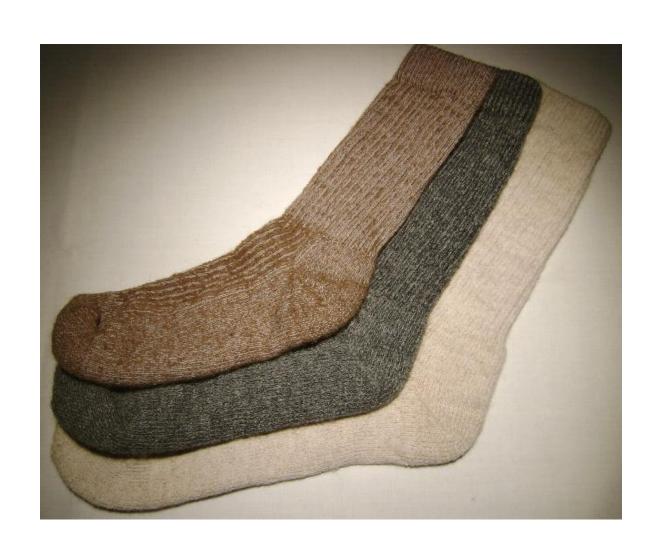

# Socks – general information

Socks are machine knitted with 80% llama & alpaca yarn, 18% nylon, and 2% spandex.

- Llama & alpaca yarn is for warmth and comfort.
- Nylon is for stretch and fit.
- Spandex is for control and support.

# Socks - Terry Sport - \$33.00

## Socks - Fashion Cable - \$33.00

# Socks - Half Ribby - \$33.00