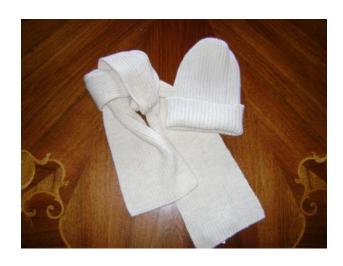

## Toques – general information

**STYLES** The various styles are shown in the following pictures.

**COLOR** In the various styles, we have a variety of colors from time to time: white, black, grays & browns. Please email us for current choices.

# Scarves – general information

Scarves are lightweight, soft and warm and make a great addition to any wardrobe.

Scarves are made with 70% llama & alpaca wool and 30% nylon.

Each scarf is 6 1/2 inches wide and 50 inches long.

# Combinations Scarves, Toques and Headbands

Individual pricing applies to each item.