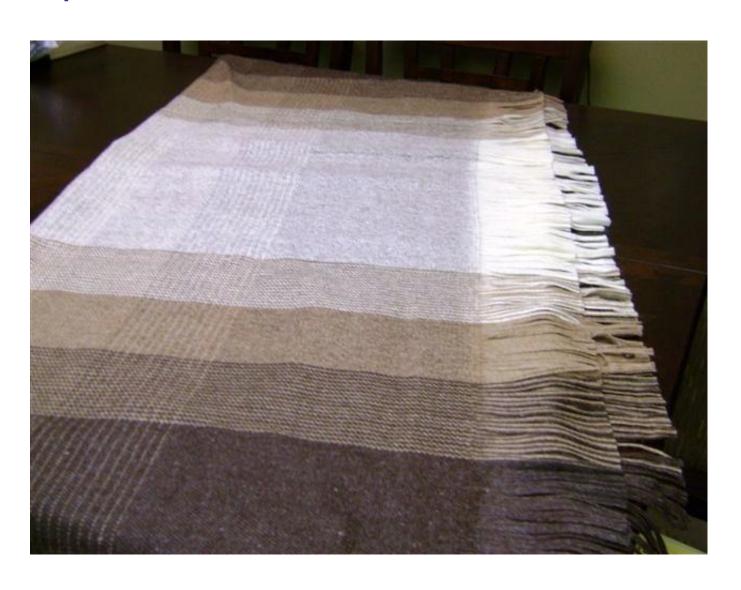

### Blanket - Woven - \$220

60"x84"

80% Alpaca wool ~ 20% Natural fibers like bamboo and tencel