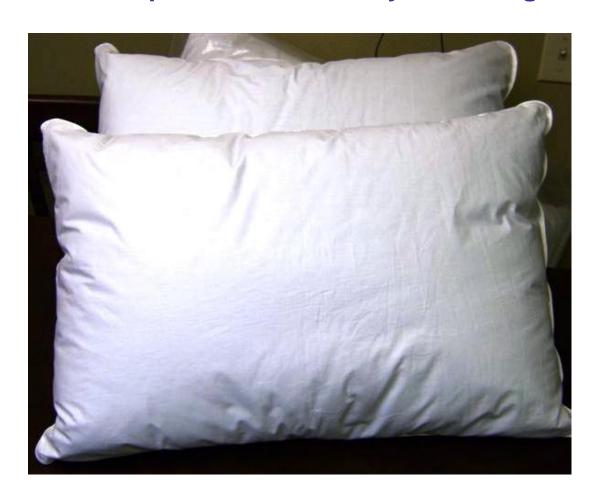

s 100% biodegradable at the end of its long life. Alpaca & Llama wool loves fresh air and will re-loft when put outside for a few hours.
- Sleep Well and Easy People who sleep with wool get a longer, more restful sleep up to 15% longer and deeper. Your morning bed-making is less stressful as well. We recommend the use of a duvet cover so you just give the duvet one good shake over the bed and you are ready to start your day!
- Duvets are made with outer coverings of 100% cotton, 230 thread count (TC). Each duvet is packaged in a reusable cotton drawstring bag.

Duvets are washable – with care.

### **Duvet**

TWIN 66"x86" \$452 ~ QUEEN 86"x90" \$554 ~ KING 102"x90" \$592 80% Alpaca wool ~ 20% Nylon batting



### **Pillow**

STANDARD \$136 ~ KING \$144 80% Alpaca wool ~ 20% Nylon batting



### Blanket - Woven - \$220

60"x84"

80% Alpaca wool ~ 20% Natural fibers like bamboo and tencel



# **Brushed Vests – General Information**

All Brushed Vests are Custom made, according to your choice of the following.

- Layers: Two (\$199) or Three (\$339)
- Style: Men's or Ladies
- Size
- Color
- Number of colors: One or Two

Each of these choices is explained below.

# Brushed Vests – Layers and Style

#### **LAYERS**

#### TWO LAYERS \$199

These have an outer layer that is a woven alpaca yarn that is brushed to create a soft and stylish look. The lining is breathable polyester/cotton.

#### THREE LAYERS \$339

These have the same outer layer and lining as the Two Layer Vests, to which is added a 3rd layer located between the outer layer and the lining. This 3rd layer is llama/al