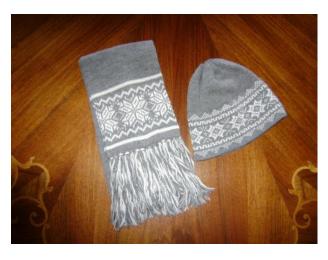

## Toques – general information

**STYLES** The various styles are shown in the following pictures.

**COLOR** In the various styles, we have a variety of colors from time to time: white, black, grays & browns. Please email us for current choices.

# Scarves – general information

Scarves are lightweight, soft and warm and make a great addition to any wardrobe.

Scarves are made with 70% llama & alpaca wool and 30% nylon.

Each scarf is 6 1/2 inches wide and 50 inches long.

# Combinations Scarves, Toques and Headbands

Individual pricing applies to each item.