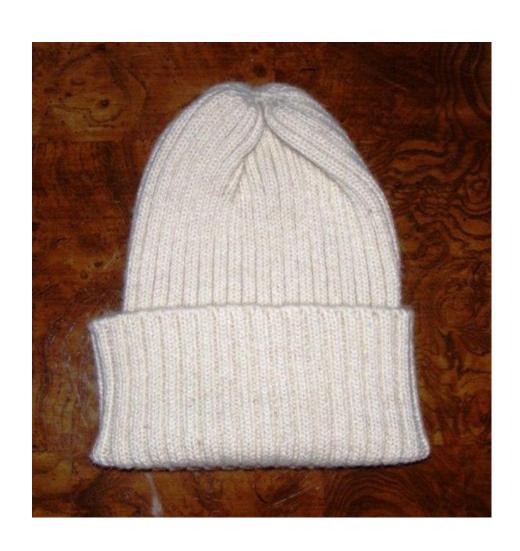

ocks.

Medium These fit the same as Ladies Medium, Ladies Large, and Men's Small Socks.
 Large These fit the same as Ladies X-Large, Men's Medium, and Men's Large Socks.

- Extra Large These fit the same as Men's X-Large Socks.

#### COLOR

We have a variety of colors from time to time: white, black, grays & browns. Please email us for current choices.

# Socks - Terry Sport - \$33.00



## Socks - Fashion Cable - \$33.00



# Socks - Half Ribby - \$33.00



## Toques – general information

**STYLES** The various styles are shown in the following pictures.

**COLOR** In the various styles, we have a variety of colors from time to time: white, black, grays & browns. Please email us for current choices.

# Toque – Snowflake - \$50



# Toque – Fair Isle - \$50



# Toque – Watch Cap - \$40



# Toque – Flap - \$60



# Scarves – general information

Scarves are lightweight, soft and warm and make a great addition to any wardrobe.

Scarves are made with 70% llama & alpaca wool and 30% nylon.

Each scarf is 6 1/2 inches wide and 50 inches long.

Scarves of solid color are available in 4 colours:

- · Ivory
- · Tan,
- Brown
- Tri-Color (ivory, tan, brown).

Scarves with a design are available in a variety of colors. Email us for current choices.

Hand wash with mild soap. Gently press excess water from scarf. Lay flat to dry.

# Scarves – solid color - \$50





# Scarves – Design - \$70



# Headbands - \$32



# Combinations Scarves, Toques and Headbands

Individual pricing applies to each item.









### **Duvets – General Information**

- Llama & Alpaca wool is ideal for