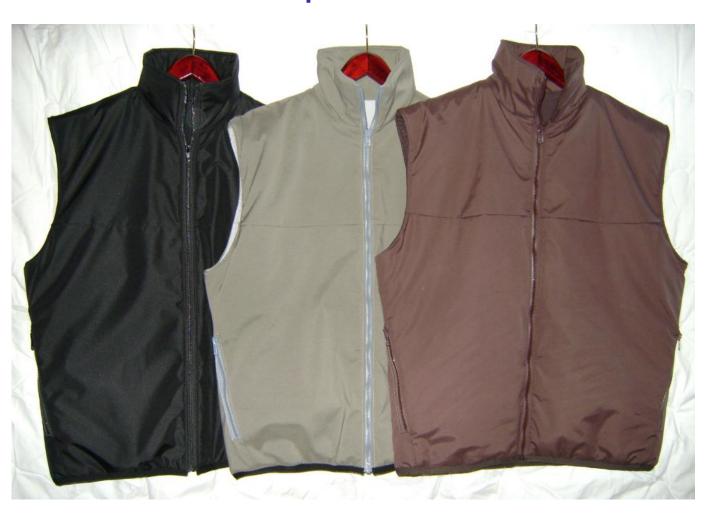

**Brushed Vest – Men's Style**

Sample
Two Layers \$199 ~ Three Layers \$339



## **Brushed Vest – Ladies Style**

Sample
Two Layers \$199 ~ Three Layers \$339



# Recreational Vests – General Information - \$299

All Recreational Vests are Custom made, according to your choice of the following.

- Style: Men's or Ladies same as described above for Brushed Vests
- Size same as described above for Brushed Vests
- Color choices as in next picture, and we can custom order colors

All Recreational Vests are three layers.

- The outer layer is a gortex type water resistant breathable fabric.
- The middle layer is llama/alpaca felt, and provides extra warmth.
- The inner layer (the lining) is breathable polyester/cotton.

### Recreational Vest - colors



# Recreational Vest – Samples \$299



# **Brushed and Recreational Vest**Size

To obtain your vest Size, first take your measurements as follows.

- For your chest/bust measurement, measure your fullest circumference, keeping the tape up under your arms and across your shoulder blades.
- For your waist measurement, measure your waist at its narrowest circumference.
- For your hip measurement, stand with your feet together and measure the fullest circumference of your hips.

Once you have your measurements, choose your vest Size based on the following list.

| VEST SIZE YOUR MEASUREMENTS |
|-----------------------------|
|-----------------------------|

| VEOI OIZE | 1 OOK WIL/ WOOKLINE INTO |                |               |
|-----------|--------------------------|----------------|---------------|
| Ladies XS | Bust 311/2-32