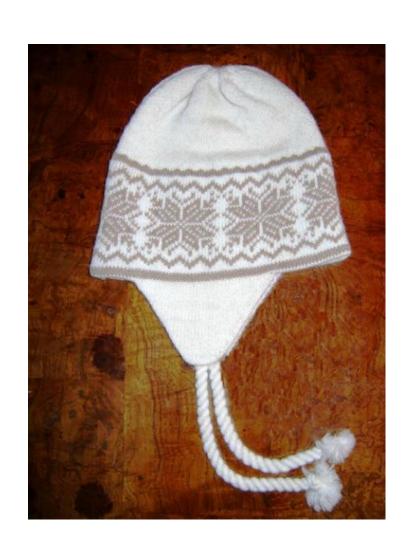

he same as Ladies Medium, Ladies Large, and Men's Small Socks.
 Large These fit the same as Ladies X-Large, Men's Medium, and Men's Large Socks.

- Extra Large These fit the same as Men's X-Large Socks.

#### COLOR

We have a variety of colors from time to time: white, black, grays & browns. Please email us for current choices.

# Socks - Terry Sport - \$33.00



## Socks - Fashion Cable - \$33.00



# Socks - Half Ribby - \$33.00



## Toques – general information

**STYLES** The various styles are shown in the following pictures.

**COLOR** In the various styles, we have a variety of colors from time to time: white, black, grays & browns. Please email us for current choices.

# Toque – Snowflake - \$50



# Toque – Fair Isle - \$50



# Toque – Watch Cap - \$40



# Toque – Flap - \$60



# Scarves – general information

Scarves are lightweight, soft and warm and make a great addition to any wardrobe.

Scarves are made with 70% llama & alpaca wool and 30% nylon.

Each scarf is 6 1/2 inches wide and 50 inches long.

Scarves of solid color are available in 4 colours:

- · Ivory
- · Tan,
- Brown
- Tri-Color (ivory, tan, brown).

Scarves with a design are available in a variety of colors. Email us for current choices.

Hand wash with mild soap. Gently press excess water from scarf. Lay flat to dry.

# Scarves – solid color - \$50





# Scarves – Design - \$70



# Headbands - \$32



# Combinations Scarves, Toques and Headbands

Individual pricing applies to each item.









### **Duvets – General Information**

- Llama & Alpaca wool is ideal for duvets because it is ligh