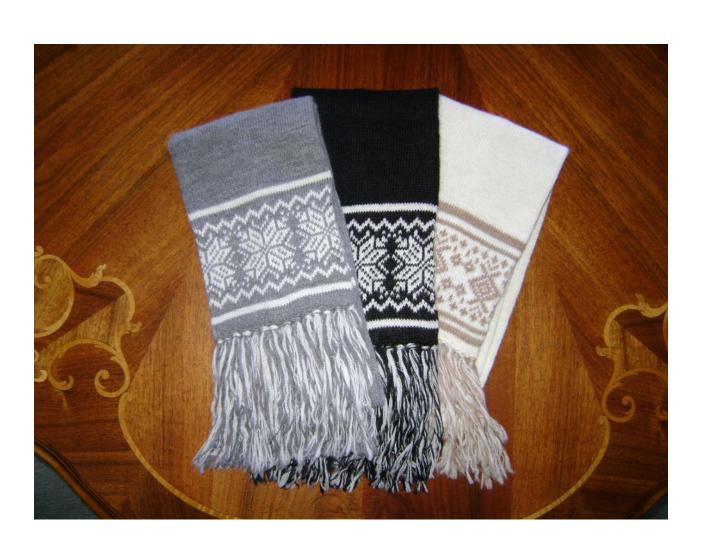

Scarves of solid color are available in 4 colours:

- · Ivory
- · Tan,
- Brown
- Tri-Color (ivory, tan, brown).

Scarves with a design are available in a variety of colors. Email us for current choices.

Hand wash with mild soap. Gently press excess water from scarf. Lay flat to dry.

# Scarves – Design - \$70