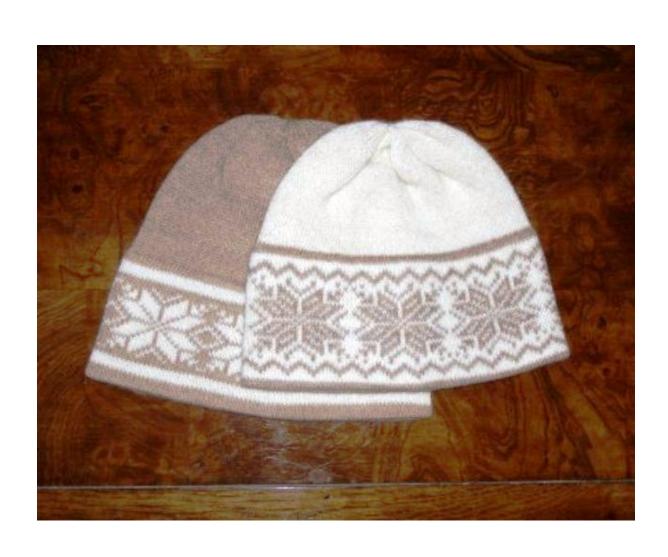

NG**

- Small These fit the same as Youth and Ladies Small Socks.

Medium These fit the same as Ladies Medium, Ladies Large, and Men's Small Socks.
 Large These fit the same as Ladies X-Large, Men's Medium, and Men's Large Socks.

- Extra Large These fit the same as Men's X-Large Socks.

#### COLOR

We have a variety of colors from time to time: white, black, grays & browns. Please email us for current choices.

# Socks - Terry Sport - \$33.00



## Socks - Fashion Cable - \$33.00



# Socks - Half Ribby - \$33.00



## Toques – general information

**STYLES** The various styles are shown in the following pictures.

**COLOR** In the various styles, we have a variety of colors from time to time: white, black, grays & browns. Please email us for current choices.

# Toque – Snowflake - \$50



# Toque – Fair Isle - \$50



# Toque – Watch Cap - \$40



# Toque – Flap - \$60



# Scarves – general information

Scarves are lightweight, soft and warm and make a great addition to any wardrobe.

Scarves are made with 70% llama & alpaca wool and 30% nylon.

Each scarf is 6 1/2 inches wide and 50 inches long.

Scarves of solid color are available in 4 colours:

- · Ivory
- · Tan,
- Brown
- Tri-Color (ivory, tan, brown).

Scarves with a design are available in a variety of colors. Email us for current choices.

Hand wash with mild soap. Gently press excess water from scarf. Lay flat to dry.

# Scarves – solid color - \$50





# Scarves – Design - \$70



# Headbands - \$32



# Combinations Scarves, Toques and Headbands

Individual pricing applies to each item.









### **Duvets