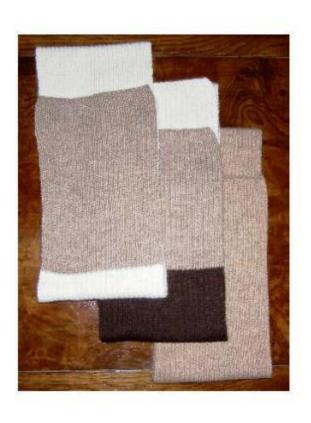

Scarves of solid color are available in 4 colours:

- · Ivory
- · Tan,
- Brown
- Tri-Color (ivory, tan, brown).

Scarves with a design are available in a variety of colors. Email us for current choices.

Hand wash with mild soap. Gently press excess water from scarf. Lay flat to dry.

# Scarves – solid color - \$50