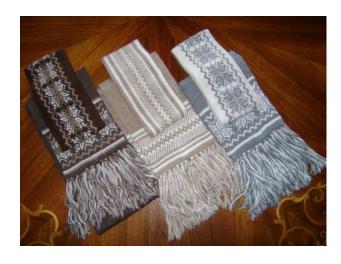

# Scarves – general information

Scarves are lightweight, soft and warm and make a great addition to any wardrobe.

Scarves are made with 70% llama & alpaca wool and 30% nylon.

Each scarf is 6 1/2 inches wide and 50 inches long.

Scarves of solid color are available in 4 colours:

- · Ivory
- · Tan,
- Brown
- Tri-Color (ivory, tan, brown).

Scarves with a design are available in a variety of colors. Email us for current choices.

Hand wash with mild soap. Gently press excess water from scarf. Lay flat to dry.

# Scarves – solid color - \$50

# Scarves – Design - \$70