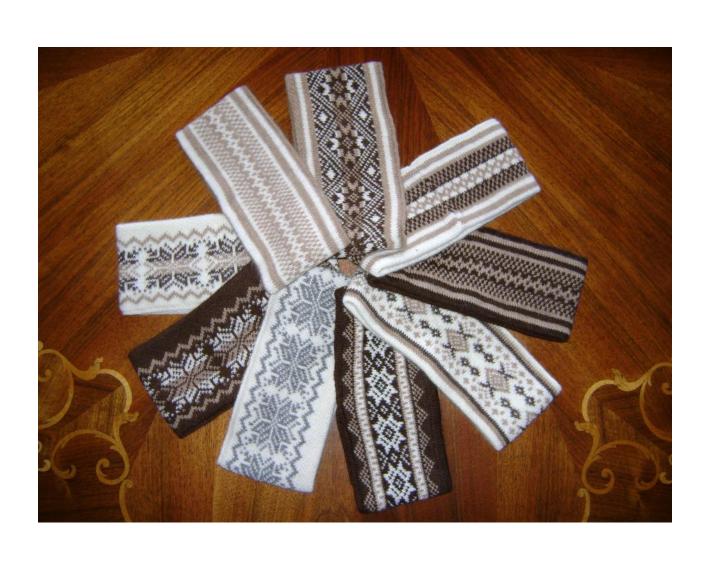

**STYLES** The various styles are shown in the following pictures.

# Headbands - \$32

# Combinations Scarves, Toques and Headbands

Individual pricing applies to each item.