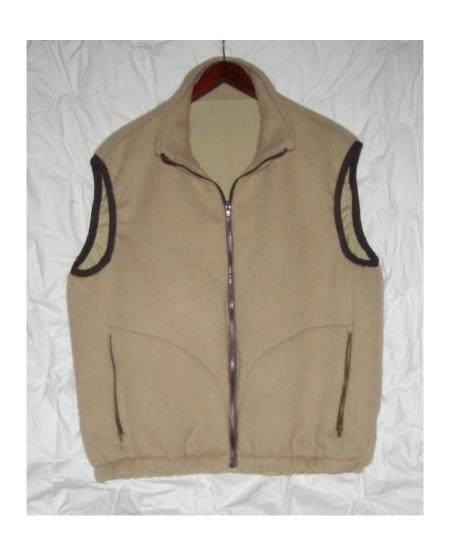

#### **STYLE**

The Men's Style is loose fitting and has zippered side pockets. For the look of this style, see picture below of the Men's One Color Vest.

The Ladies Style has a tailored fit and has open side pockets. For the look of this style, see the picture below of the Ladies Two Color Vest.

#### **COLOR AND NUMBER OF COLORS**

- Color choices are as shown in the next picture.
- The front and back of the vest can be in one color or two colors.
- For an example of one color, see the picture below of the Men's Style One Color Vest.
- For an example of two colors, see the picture below of the Ladies Style Two Color Vest.