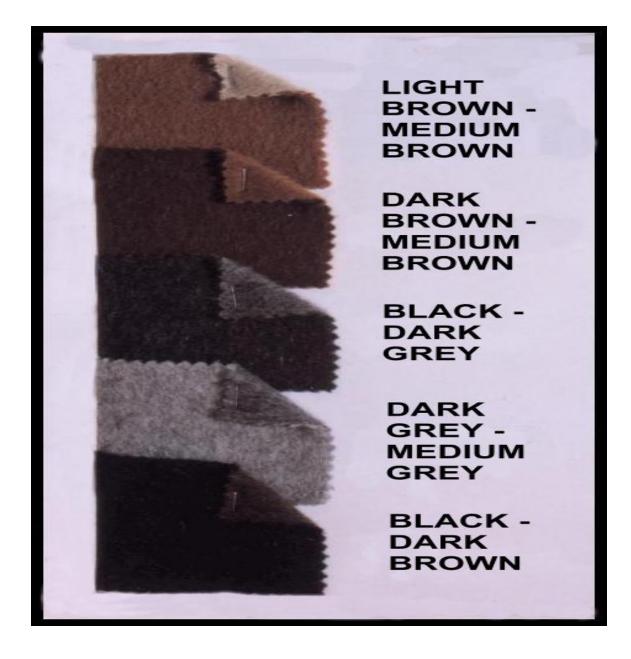

### **Brushed Vests – Color choices**

#### **COLOR AND NUMBER OF COLORS**

- Color choices are as shown in the next picture.
- The front and back of the vest can be in one color or two colors.
- For an example of one color, see the picture below of the Men's Style One Color Vest.
- For an example of two colors, see the picture below of the Ladies Style Two Color Vest.