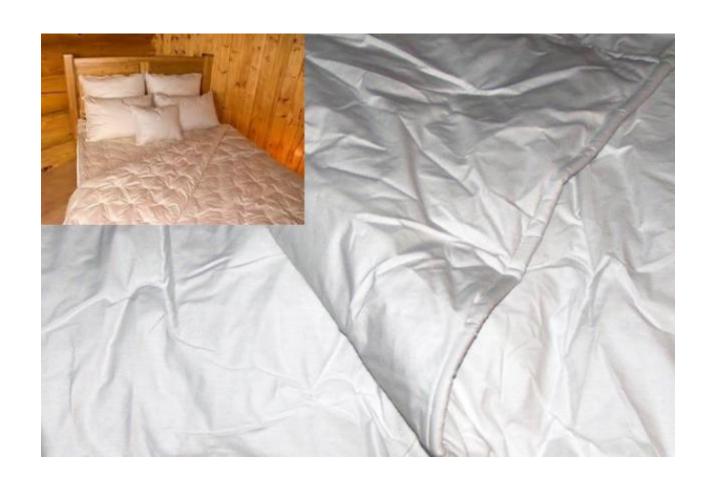

### **Duvets – General Information**

- Llama & Alpaca wool is ideal for duvets because it is lightweight, absorbs moisture, and breathes naturally to keep you warm, dry and comfortable.
- Duvets are made with one ounce of Ilama & alpaca wool batting per square foot. Llama & Alpaca wool fibres are hollow, making them one of the warmest natural fibres available. It is also very light and soft so we add some sheep wool to hold the Ilama & alpaca wool fibers apart and produce more loft. This incorporates more air into your duvet which will then act as an insulator.
- Hypoallergenic Alpaca fiber's porous nature is naturally dry and clean which prevents dust mites and other allergens from settling in. Research has found that dust mites are one of the most common causes of asthma and allergies in the bedroom.
- Environmentally Friendly No chemicals, dyes or bleaches are used when the wool is processed. We use only 100% cotton fabric so the whole product is 100% biodegradable at the end of its long life. Alpaca & Llama wool loves fresh air and will re-loft when put outside for a few hours.
- Sleep Well and Easy People who sleep with wool get a longer, more restful sleep up to 15% longer and deeper. Your morning bed-making is less stressful as well. We recommend the use of a duvet cover so you just give the duvet one good shake over the bed and you are ready to start your day!
- Duvets are made with outer coverings of 100% cotton, 230 thread count (TC). Each duvet is packaged in a reusable cotton drawstring bag.

Duvets are washable – with care.

### **Duvet**

TWIN 66"x86" \$452 ~ QUEEN 86"x90" \$554 ~ KING 102"x90" \$592 80% Alpaca wool ~ 20% Nylon batting