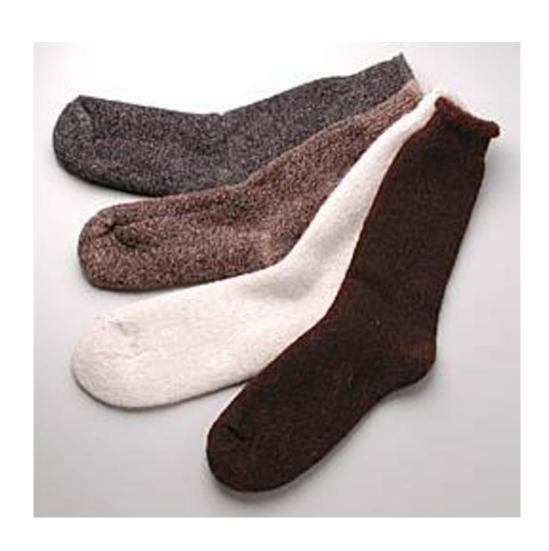

# Socks – general information

Socks are machine knitted with 80% llama & alpaca yarn, 18% nylon, and 2% spandex.

- Llama & alpaca yarn is for warmth and comfort.
- Nylon is for stretch and fit.
- Spandex is for control and support.

Socks are exceptionally breathable, reducing dampness. Llama & alpaca wool is hypoallergenic and wicks moisture away from your skin. The Socks do not absorb water, do not foster bacterial growth, and thereby reduce odor.

People with circulatory problems will find the Socks especially comfortable because each wool fibre is hollow, allowing it to trap warm air and surround the foot in softness and warmth.

Socks are machine washable in warm water. Air dry.

# Socks - Terry Sport - \$33.00