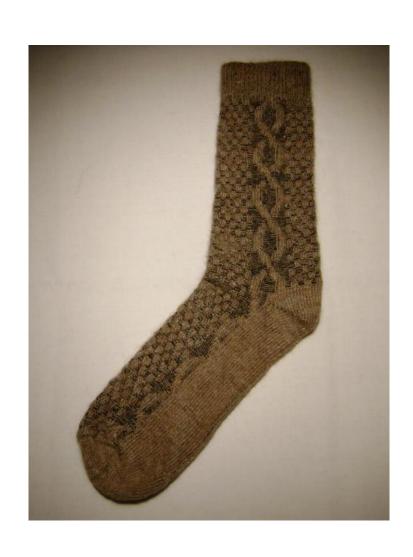

# Socks – general information

Socks are machine knitted with 80% llama & alpaca yarn, 18% nylon, and 2% spandex.

- Llama & alpaca yarn is for warmth and comfort.
- Nylon is for stretch and fit.
- Spandex is for control and support.

## Socks - Fashion Cable - \$33.00