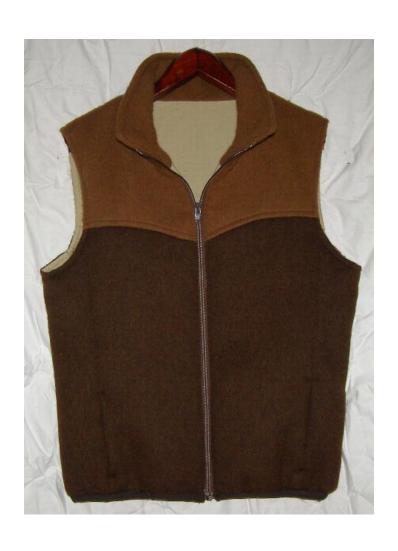

#### **STYLE**

The Men's Style is loose fitting and has zippered side pockets. For the look of this style, see picture below of the Men's One Color Vest.

The Ladies Style has a tailored fit and has open side pockets. For the look of this style, see the picture below of the Ladies Two Color Vest.

#### **COLOR AND NUMBER OF COLORS**

- Color choices are as shown in the next picture.
- The front and back of the vest can be in one color or two colors.
- For an example of one color, see the picture below of the Men's Style One Color Vest.
- For an example of two colors, see the picture below of the Ladies Style Two Color Vest.