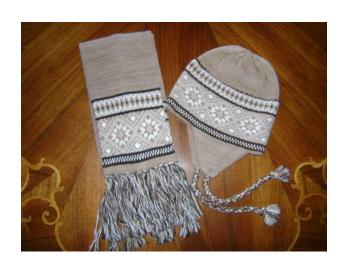

## Toques – general information

**STYLES** The various styles are shown in the following pictures.

**COLOR** In the various styles, we have a variety of colors from time to time: white, black, grays & browns. Please email us for current choices.

# Toque – Snowflake - \$50

# Scarves – general information

Scarves are lightweight, soft and warm and make a great addition to any wardrobe.

Scarves are made with 70% llama & alpaca wool and 30% nylon.

Each scarf is 6 1/2 inches wide and 50 inches long.

# Combinations Scarves, Toques and Headbands

Individual pricing applies to each item.