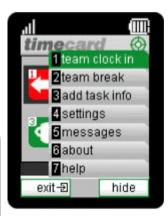

## Use timecard LBS consists of:

Easy to use mobile-phone software that allows your workers to be tracked through a business day. Mobile workers are able to clock-in, take a break, change task and clock out; all directly on their mobile phone, iPhone, Android or Blackberry Devices.\*

- n Employee Tracking (Location, Movement, Speed and Direction, over 12 Triggers)
- n Over 20 Reports (Time, Attendance, Tasks, Sub Tasks, and many more)
- n Customer and Editable Fields on Handsets (Mileage, Custom info from field etc)
- n View multiple employee locations on the map
- n Clock in and out multiple field workers from a single device
- n Web user log in/out; Administrator log in/out