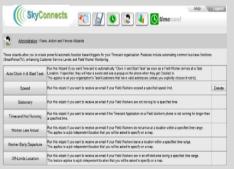

- n Employee Tracking (Location, Movement, Speed and Direction, over 12 Triggers)
- n Over 20 Reports (Time, Attendance, Tasks, Sub Tasks, and many more)
- n Customer and Editable Fields on Handsets (Mileage, Custom info from field etc)
- n View multiple employee locations on the map
- n Clock in and out multiple field workers from a single device
- n Web user log in/out; Administrator log in/out