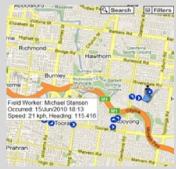

- n Construction
- Distribution
- Utilities
- Transportation

- n Public Safety
- n Government
- Accountants
- Merchandisers

- n Healthcare
- n Lawyers
- Telecommunications n
- n Many more!

View individual worker details including activity and current position.

The 'Breadcrumb' trail view shows speed, direction, location, and status of workers

Multiple rules can be setup based on triggers such as entering or exiting area, speed and movement.

Smart fences can be setup around any mapped location