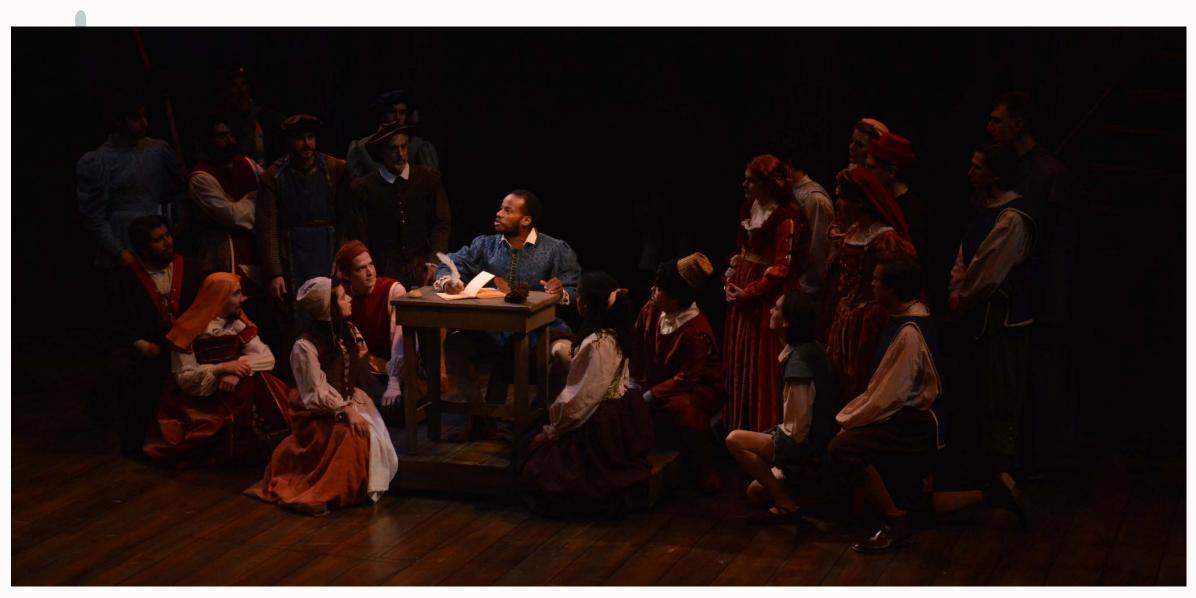

## Shakespeare In Love PCPA - Pacific Conservatory Theatre

Director – Roger DeLaurier Lighting Design – Jennifer "Z" Zornow Property Design – Tim Hogan

Scenic Design – Abigail Hogan Sound Design – Nathan Schilz Photography – Ice Photography

\*Member Actor's Equity Association

Erik Stein\* as Burbage George Walker as Kit Marlowe

\*Member Actor's Equity Association

Jesse Baxter as Lambert Peter Hadres\* as Henslowe

Don Stewart\* as Fennyman

Brian Bohlender as Tilney
\*Member Actor's Equity Association