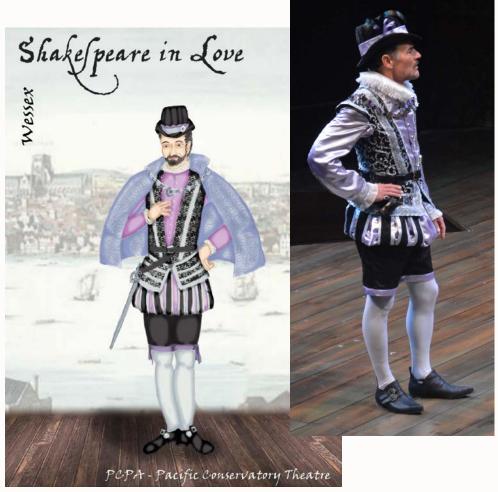

Shakespeare in Love Viola Act I Scene 3 PCPA - Pacific Conservatory Theatre

Emily Trask\* as Viola/Thomas Kent Kitty Balay\* as Nurse

\*Member, Actor's Equity Association

Brad Carroll as Sir Robert De Lesseps Andrew Philpot\* as Wessex