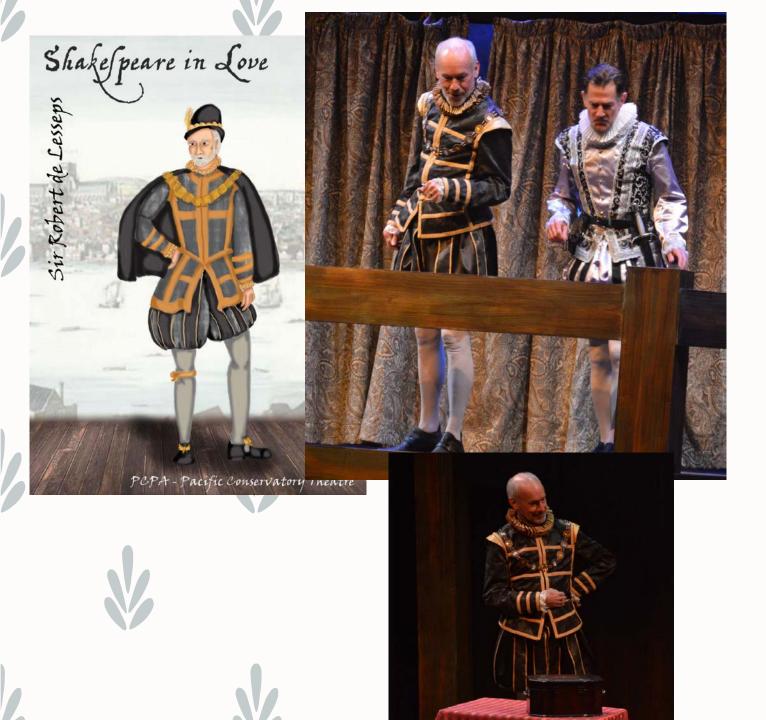

Shakespeare in Love Viola Act I Scene 3 PCPA - Pacific Conservatory Theatre

Emily Trask\* as Viola/Thomas Kent Kitty Balay\* as Nurse

\*Member, Actor's Equity Association

Brad Carroll as Sir Robert De Lesseps Andrew Philpot\* as Wessex