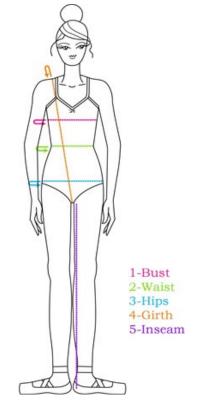

## **Body Measurements**

Please follow these simple steps when you're ready to take body measurements. Have your child wear undergarments or a light-weight leotard with a bra that gives the bust line their typical shape for most accurate measurements.

## Getting the Measurements:

- 1—Bust/Chest—measure over the fullest part of the chest having the child's arms relaxed at their sides.
- 2—Waist—Measure around where the waist naturally indents. Keep you finger between the tape and their belly.
- 3—Hips—Measure around the fullest part of the hips and buttocks while your child stands with their heels together.
- 4—Girth—Measure from the midpoint on the shoulder towards the front, through the crotch and back around to meet the midpoint of the shoulder.