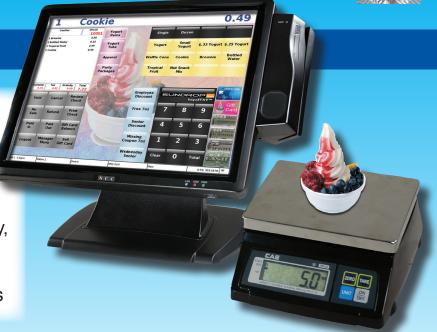

## Reflection POS™

**Embedded POS for** 

Ice Cream and Yogurt Stores

- A Full Complement of POS Features for Ice Cream, Yogurt and Frozen **Dessert Stores**
- Delivery, Online Ordering and Loyalty Available
- Embedded Operating System for Speedy, Efficient and Virus-Free Operation
- SPT-4700 Terminal for Maximum Reliability in Harsh Kitchen Environments

## Embedded POS for Ice Cream and Yogurt Stores

Reflection POS Embedded is proven POS software with more than 20,000 systems installed in 35 countries around the world.

Reflection POS is equipped with the most sophisticated network on the market. System information is replicated on every terminal across the high-speed TCP/IP network.

Built on solid-state technology and an embedded operating system, Reflection POS is not susceptible to viruses or spyware so you can rest assured that Reflection POS will be ready to perform when you need it.