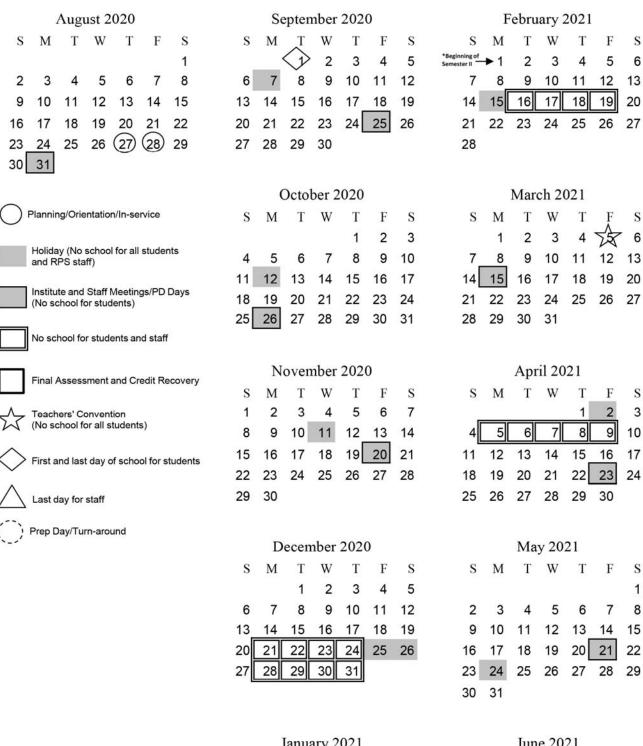

## The 2020-2021 School Year

The Regina Board of Education, at its meeting held on March 24, 2020, set the calendar for the 2020-2021 school year. Statutory holidays and the minimum number of days allowed for the winter and spring vacation periods are set by legislation. The 2020-2021 school year calendar is established on the assumption of 195 school days.

| <u>2020</u>            |                                                                                                                                                                                                                | ognized<br>ol Days |
|------------------------|----------------------------------------------------------------------------------------------------------------------------------------------------------------------------------------------------------------|--------------------|
| AUGUST                 | Thursday, August 27, Friday, August 28<br>and Monday, August 31:                                                                                                                                               | <u> , .</u>        |
|                        | Teacher Planning, Orientation and PD Days                                                                                                                                                                      | 3                  |
| SEPTEMBER              | Tuesday, September 1: Students return to school<br>Monday, September 7: Labour Day Holiday                                                                                                                     | 21                 |
| OCTOBER                | Monday, October 12: Thanksgiving Day Holiday                                                                                                                                                                   | 21                 |
| NOVEMBER               | Wednesday, November 11: Remembrance Day Holiday                                                                                                                                                                | 20                 |
| DECEMBER               | Friday, December 18: Last teaching day before winter vacation (Early dismissal: 2:30 p.m.)                                                                                                                     |                    |
|                        | December 21 to January 1 inclusive: Winter Vacation                                                                                                                                                            | 14                 |
| <u>2021</u><br>JANUARY | Monday, January 4: School re-opens                                                                                                                                                                             | 20                 |
| FEBRUARY               | Monday, February 15: Family Day Holiday<br>February 16 to 19 inclusive: No school for students and teachers                                                                                                    | 15                 |
| MARCH                  | Friday, March 5: Teachers' Convention                                                                                                                                                                          | 23                 |
| APRIL                  | Friday, April 2: Good Friday Holiday<br>April 5 to 9 inclusive: Spring Vacation                                                                                                                                | 16                 |
| MAY                    | Monday, May 24: Victoria Day Holiday                                                                                                                                                                           | 20                 |
| JUNE                   | <ul> <li>Tuesday, June 29: Last day of classes for students<br/>(Early dismissal: 2:30 p.m.)</li> <li>Progress Reports issued</li> <li>Wednesday, June 30:</li> <li>Last day of school for teachers</li> </ul> | 22                 |
|                        | Total School Days:                                                                                                                                                                                             | 195                |
|                        |                                                                                                                                                                                                                |                    |