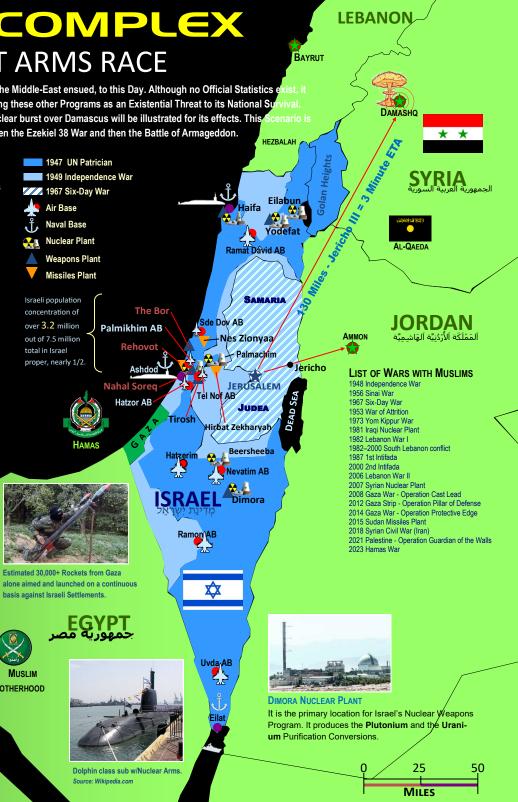

# **ISRAELI MILITARY INDUSTRIAL COMPLEX** SUSPECTED ISRAELI NUCLEAR ARSENAL AND THE MID-EAST ARMS RACE

km

500

Feet

\$

OA

R C

0

X

0

JERICH

The purpose of this illustration is to highlight the well-known Military Might of Israel and its Speculative Nuclear Arsenal. It is believed that Israel possesses Nuclear Weapons since Mid-1960s. Since then, the Nuclear Arms Race in the Middle-East ensued, to this Day. Although no Official Statistics ensued has been estimated that Israel possesses 100 - 400 Type of Nuclear Weapons. Because of the off-set in this Balance of Power, neighboring Muslim States as Irag, Syria and Iran have sought their own Nuclear Programs, Israel seeing these other Programs as an Existential Threat to its National Su Israel Preemptively struck at Iraq's Nuclear Reactors in 1981 and Syria's in 2007. Currently Iran is about to go Nuclear. Israel takes the Islamic Militant Threats to 'Wipe Israel off the Map' literally. A possible Scenario of a Mid-Size Nuclear burst over Damascus will be illustrated for its effects. This prophetically based on the Book of Isaiah 17. Israel may likewise strike Iran and/or Syria as the Nations are playing a Prophetic Scenario that if is believable and true, will lead the entire world to the Psalm 83 War, then the Ezekiel 38 War and then the Battle of Armageddon.

## ROAD TO DAMASCUS

A Launch from a Submarine off the Coast of Lebanon of an Israeli Jericho Nuclear Warhead would arrive in Damascus within 2 Minutes. Damascus proper has a Radius of 10 Miles which includes the Ancient Senter and 'Straight Street' that is recorded in the Book of Acts. It would be estimated that around 1.7 Million People would be killed 1 instantaneously. About **4.8** Million living within the Metropolitan Area would later Die. The Graphic below outlines the ramifications of a Mid-Size Nuclear Detonation.

### 200 Kiloton Nuclear Burst (MEDIUM SIZE BOMB)

within the entire Middle East, Africa, Europe, Asia and almost all parts of North America, as

well as within parts of South America. A Launch from a Submarine off the Coast of any

Land-Mass would arrive in Major World Cities within 2-5 Minutes from Launch.

1 Kiloton = 1x Hiroshima 20 Kiloton = 20x Hiroshima 1500 Kiloton = 1000x Hiroshima