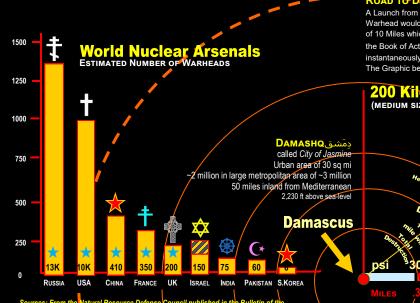

atural Resource Defense Council published in the Bulletin of the her nations far exceed the count as the USA, Russia and China

★ = Non Proliferation Treaty (NPT) Member The estimated figures come from the Carnegie Endowment for International Peace. The Graph also depicts nearly all the top 10 Armies of the World ranked by Global Firepower.com. Of note, the major World Religions each now has the Technology to harness the Atom for Military Purposes: Christianity, Atheism, Judaism, Hinduism and Islam. All these pretty much encompasses the whole of Humanity on Earth of the Modern Era. About half the Countries listed are not party to the NPT which requires UN Inspection and Regular Monitoring.

X

0

JERICH

The purpose of this illustration is to highlight the well-known Military Might of Israel and its Speculative Nuclear Arsenal. It is believed that Israel possesses Nuclear Weapons since Mid-1960s. Since then, the Nuclear Arms Race in the Middle-East ensued, to this Day. Although no Official Statistics ensued has been estimated that Israel possesses 100 - 400 Type of Nuclear Weapons. Because of the off-set in this Balance of Power, neighboring Muslim States as Irag, Syria and Iran have sought their own Nuclear Programs, Israel seeing these other Programs as an Existential Threat to its National Su Israel Preemptively struck at Iraq's Nuclear Reactors in 1981 and Syria's in 2007. Currently Iran is about to go Nuclear. Israel takes the Islamic Militant Threats to 'Wipe Israel off the Map' literally. A possible Scenario of a Mid-Size Nuclear burst over Damascus will be illustrated for its effects. This prophetically based on the Book of Isaiah 17. Israel may likewise strike Iran and/or Syria as the Nations are playing a Prophetic Scenario that if is believable and true, will lead the entire world to the Psalm 83 War, then the Ezekiel 38 War and then the Battle of Armageddon.