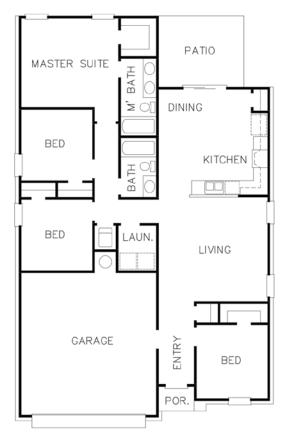

| BED   | BATH  | GARAGE | SQ. FT.                                 | SCHOOLS                                 |
|-------|-------|--------|-----------------------------------------|-----------------------------------------|
| ••••• | ••••• | •••••  | • • • • • • • • • • • • • • • • • • • • | • • • • • • • • • • • • • • • • • • • • |
| 4     | 2     | 2      | 1379                                    | Hallsville ISD                          |