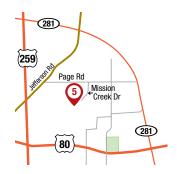

## **DIRECTIONS**

#### From Loop 281 and Highway 259:

Head southeast on East Loop 281. After 2.6 miles turn right onto Page Road. Go 0.3 miles and turn left onto Mission Creek Drive. The home will be on the right.

MISSION CREEK SUBDIVISION • 1229 MISSION CREEK DRIVE, LONGVIEW