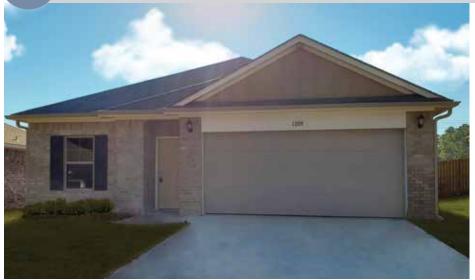

# 1229 MISSION CREEK DRIVE

### **ABOUT THE HOME**

- Less than \$200,000!
- Live close to everything in Mission Creek
- Highly rated Hallsville ISD
- Energy Efficient HERS Rated home
- · Granite kitchen with white cabinets
- Full Bermuda sodded yard
- · Full privacy fence
- Full gutters & downspouts
- Decorative elevation with Hardie Plank
- Brand-new phase coming soon

| BED   | BATH  | GARAGE | SQ. FT.                                 | SCHOOLS                                 |
|-------|-------|--------|-----------------------------------------|-----------------------------------------|
| ••••• | ••••• | •••••  | • • • • • • • • • • • • • • • • • • • • | • • • • • • • • • • • • • • • • • • • • |
| 4     | 2     | 2      | 1379                                    | Hallsville ISD                          |