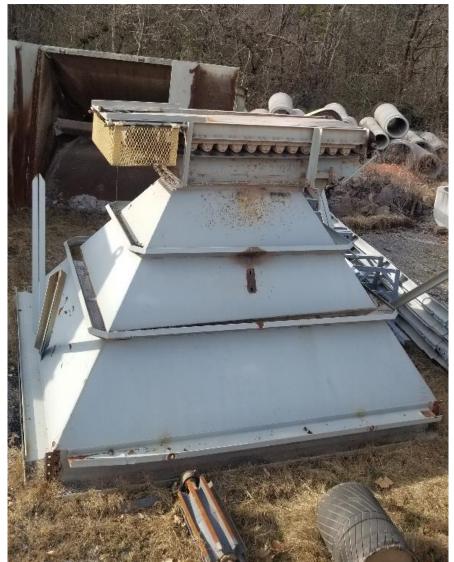

## Used Equipment: CF025 Single 10'x12' Cold Feed Bin

## **Cold Feed Bin**

- 10' x 12'
- 18" Gate opening
- 24" Belt
- 3' x 9' Feeder
- Chain Driven
- T/Gear Reducer
- Couldn't get to motor tag

- All equipment subject to prior sale.
- RSB strives to ensure the accuracy of all listings, but all listings are
  - "as-is, where-is," with no implied warranty.
- All buyers are encouraged to inspect equipment personally to verify accuracy.
- All information contained in this listing sheet is confidential. It is the property of RBS and is not to be shared.
  - Road Builders Supply, LLC accepts no liability for the accuracy of the above listing.