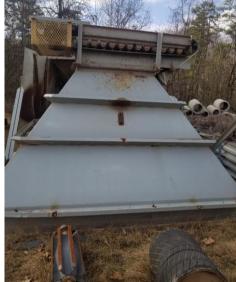

## Used Equipment: CF025 Single 10'x12' Cold Feed Bin

## **Cold Feed Bin**

- 10' x 12'
- 18" Gate opening
- 24" Belt
- 3' x 9' Feeder
- Chain Driven
- T/Gear Reducer
- Couldn't get to motor tag

- All equipment subject to prior sale.
- RSB strives to ensure the accuracy of all listings, but all listings are
  - "as-is, where-is," with no implied warranty.
- All buyers are encouraged to inspect equipment personally to verify accuracy.
- All information contained in this listing sheet is confidential. It is the property of RBS and is not to be shared.
  - Road Builders Supply, LLC accepts no liability for the accuracy of the above listing.