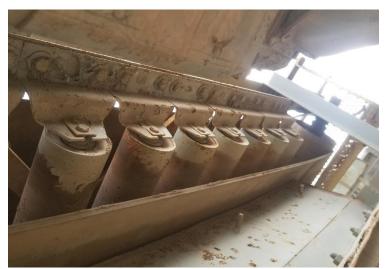

## Used Equipment: CF025 Single 10'x12' Cold Feed Bin

## **Cold Feed Bin**

- 10' x 12'
- 18" Gate opening
- 24" Belt
- 3' x 9' Feeder
- Chain Driven
- T/Gear Reducer
- Couldn't get to motor tag

- All equipment subject to prior sale.
- RSB strives to ensure the accuracy of all listings, but all listings are
  - "as-is, where-is," with no implied warranty.
- All buyers are encouraged to inspect equipment personally to verify accuracy.
- All information contained in this listing sheet is confidential. It is the property of RBS and is not to be shared.
  - Road Builders Supply, LLC accepts no liability for the accuracy of the above listing.