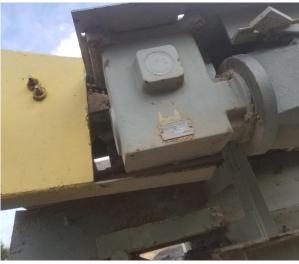

## Used Equipment: CF025 Single 10'x12' Cold Feed Bin

## **Cold Feed Bin**

- 10' x 12'
- 18" Gate opening
- 24" Belt
- 3' x 9' Feeder
- Chain Driven
- T/Gear Reducer
- Couldn't get to motor tag

- All equipment subject to prior sale.
- RSB strives to ensure the accuracy of all listings, but all listings are
  - "as-is, where-is," with no implied warranty.
- All buyers are encouraged to inspect equipment personally to verify accuracy.
- All information contained in this listing sheet is confidential. It is the property of RBS and is not to be shared.
  - Road Builders Supply, LLC accepts no liability for the accuracy of the above listing.