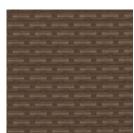

## **UPHOLSTERY COORDINATES**

**54" Spectrum Coffee** 48029-0000

**54" Dash Walnut** 8032-0000

**54" Dupione Walnut** 8017-0000

**54" Canvas Camel** 5468-0000