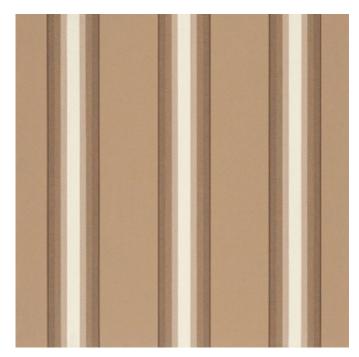

**46" Beige/White** 4796-0000

WIDTH: 46" / 116.84 cm

**REPEAT:** 15.3"

CONTENT: 100% Sunbrella® acrylic

**SELVEDGE POSITION:** Left / Right

**RECOMMENDED USES:** 

Awning

SWATCH SIZE SHOWN ~ 46" x 46"