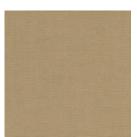

**46" Beige/White** 4796-0000

WIDTH: 46" / 116.84 cm

**REPEAT:** 15.3"

CONTENT: 100% Sunbrella® acrylic

**SELVEDGE POSITION:** Left / Right

**RECOMMENDED USES:** 

Awning

SWATCH SIZE SHOWN ~ 46" x 46"

## **CARE AND CLEANING:**

Brush off loose dirt. Wash with a mild soap and lukewarm water solution. Rinse thoroughly. Allow to air dry. For more information visit www.sunbrella.com/cleaning

WARRANTY: 10-year

For more information visit www.sunbrella.com/warranty

## **UPHOLSTERY COORDINATES**



**54" Spectrum Coffee** 48029-0000



**54" Dash Walnut** 8032-0000



**54" Dupione Walnut** 8017-0000



**54" Canvas Camel** 5468-0000

## **AWNING COORDINATES**



**46" Beige** 4620-0000



**46" Silver** 4651-0000

## **DISCLAIMER**

Monitor/printer colors may vary. Please refer to an actual fabric swatch before making your final decision.

Sunbrella® is a registered trademark of Glen Raven, Inc.