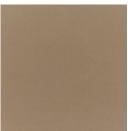

**46" Beige/White** 4796-0000

WIDTH: 46" / 116.84 cm

**REPEAT:** 15.3"

CONTENT: 100% Sunbrella® acrylic

**SELVEDGE POSITION:** Left / Right

**RECOMMENDED USES:** 

Awning

SWATCH SIZE SHOWN ~ 46" x 46"