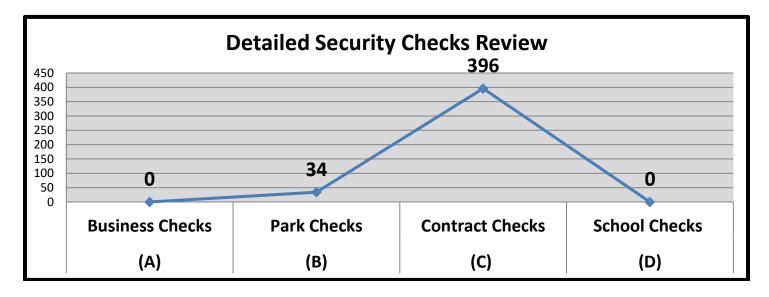

#### C. Security Checks Monthly Total:

| *            | Security Checks | 7817 | <b>7</b> S26 | тот | AVER  | %    |
|--------------|-----------------|------|--------------|-----|-------|------|
| (A)          | Business Checks | 0    | 0            | 0   | 0.0   | 0%   |
| <b>(B)</b>   | Park Checks     | 18   | 16           | 34  | 17.0  | 8%   |
| (C)          | Contract Checks | 199  | 197          | 396 | 198.0 | 92%  |
| ( <b>D</b> ) | Plaza Checks    | 0    | 0            | 0   | 0.0   | 0%   |
|              |                 |      |              |     |       |      |
| (E)          | Totals          | 217  | 213          | 430 | 215.0 | 100% |

## **D.** Detailed Security Checks Monthly:

0430