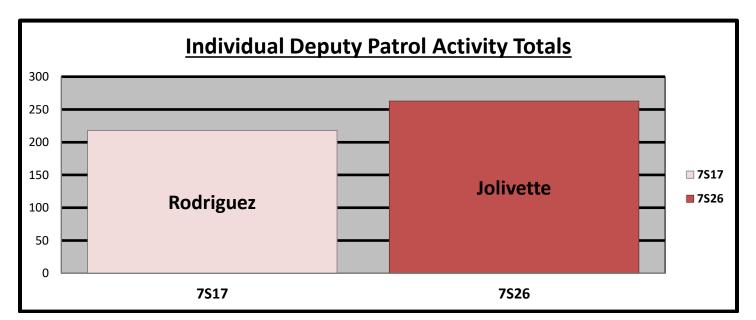

## A. Patrol Activity Monthly Total:

| *  | Patrol Activity Types       | 7817 | 7826 |   | тот | AVER  |   |
|----|-----------------------------|------|------|---|-----|-------|---|
| Α  | Citizen Contact             | 78   | 52   |   | 130 | 65.0  |   |
| В  | Patrol Alert                | 3    | 59   |   | 62  | 31.0  |   |
| С  | Security Checks             | 108  | 124  |   | 232 | 116.0 |   |
| D  | Suspicious Person/Vehicle   | 9    | 1    |   | 10  | 5.0   |   |
| Ε  | Traffic Law Enforcement     | 1    | 1    |   | 2   | 1.0   |   |
| F  | Offense/Incident Reports    | 0    | 0    |   | 0   | 0.0   |   |
| G  | Vacation Watch              | 4    | 11   |   | 15  | 7.5   |   |
| Н  | Open Door / Window          | 0    | 0    |   | 0   | 0.0   |   |
| Ι  | Assist Contract Citizen     | 0    | 0    |   | 0   | 0.0   |   |
| J  | Welfare Check / Med.        | 1    | 1    |   | 2   | 1.0   |   |
| К  | Traffic Initiative          | 2    | 0    | - | 2   | 1.0   |   |
| L  | Traffic Hazard              | 1    | 0    |   | 1   | 0.5   |   |
| М  | Animal Humane               | 1    | 1    |   | 2   | 1.0   |   |
| Ν  | Alarms                      | 2    | 1    |   | 3   | 1.5   |   |
| 0  | Mental Cases (171)          | 0    | 0    |   | 0   | 0.0   |   |
| Р  | Disturbance                 | 1    | 9    |   | 10  | 5.0   |   |
| Q  | Criminal Investigation      | 0    | 1    | - | 1   | 0.5   |   |
| R  | Follow-up Investigation     | 0    | 0    |   | 0   | 0.0   |   |
| S  | Criminal Mischief           | 0    | 0    |   | 0   | 0.0   |   |
| Т  | Burglary Residence/Vehicle  | 0    | 0    |   | 0   | 0.0   |   |
| U  | Theft / Theft of Business   | 1    | 0    |   | 1   | 0.5   |   |
| V  | Citizen Assaulted           | 0    | 0    |   | 0   | 0.0   |   |
| W  | Robbery of an Individual    | 0    | 0    |   | 0   | 0.0   |   |
| X  | Trespass Warning            | 0    | 0    |   | 0   | 0.0   |   |
| Y  | Major/Minor Crash           | 2    | 0    |   | 2   | 1.0   |   |
| Z  | Child Custody Disputes      | 0    | 0    |   | 0   | 0.0   |   |
| AA | Assist The Officer (Pct. 7) | 4    | 0    |   | 4   | 2.0   |   |
| BB | Runaway Missing Persons     | 0    | 1    |   | 1   | 0.5   |   |
| CC | Assisted LEA                | 0    | 1    |   | 1   | 0.5   |   |
| DD | Solicitors                  | 0    | 0    |   | 0   | 0.0   |   |
| EE | Meeting/Event/Ct.           | 0    | 0    |   | 0   | 0.0   |   |
|    |                             |      | _    |   |     |       |   |
| *  | MONTH TOTALS                | 218  | 263  |   | 481 | 240.5 |   |
|    |                             |      |      |   |     |       | _ |

#### **B.** Patrol Activity by Braeburn Valley West Personnel: