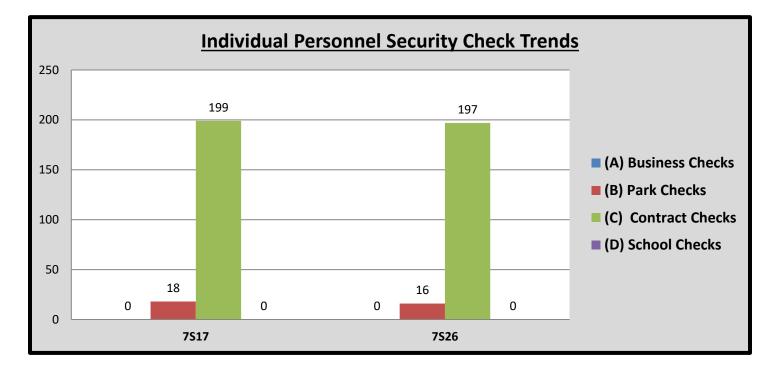

#### C. Security Checks Monthly Total:

| *            | Security Checks | 7817 | <b>7</b> S26 | тот | AVER  | %    |
|--------------|-----------------|------|--------------|-----|-------|------|
| (A)          | Business Checks | 0    | 0            | 0   | 0.0   | 0%   |
| <b>(B)</b>   | Park Checks     | 18   | 16           | 34  | 17.0  | 8%   |
| (C)          | Contract Checks | 199  | 197          | 396 | 198.0 | 92%  |
| ( <b>D</b> ) | Plaza Checks    | 0    | 0            | 0   | 0.0   | 0%   |
|              |                 |      |              |     |       |      |
| (E)          | Totals          | 217  | 213          | 430 | 215.0 | 100% |

#### **Individual Personnel Security Check Trends:** E.