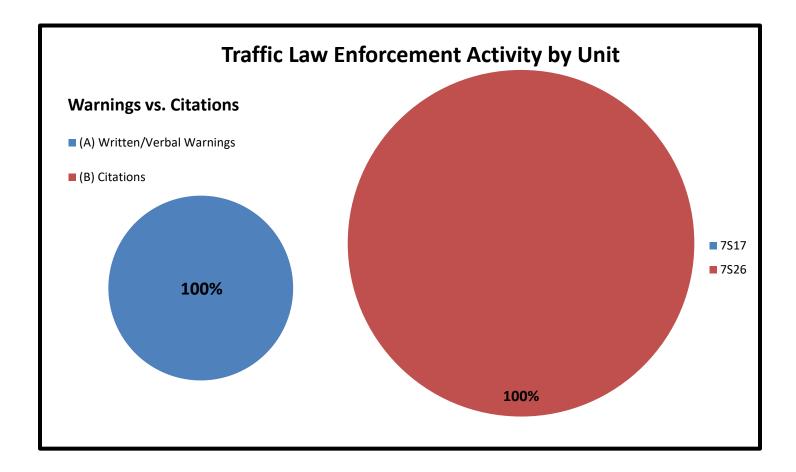

## **Q.** Citations vs. Warnings Monthly Total:

| *            | Warnings vs. Citations  | 7817 | 7826 | тот | AVER | %    |
|--------------|-------------------------|------|------|-----|------|------|
| (A)          | Written/Verbal Warnings | 0    | 1    | 1   | 0.5  | 100% |
| ( <b>B</b> ) | Citations               | 0    | 0    | 0   | 0.0  | 0%   |
|              |                         |      |      |     |      |      |
| ( <b>C</b> ) | Totals                  | 0    | 1    | 1   | 0.5  | 100% |