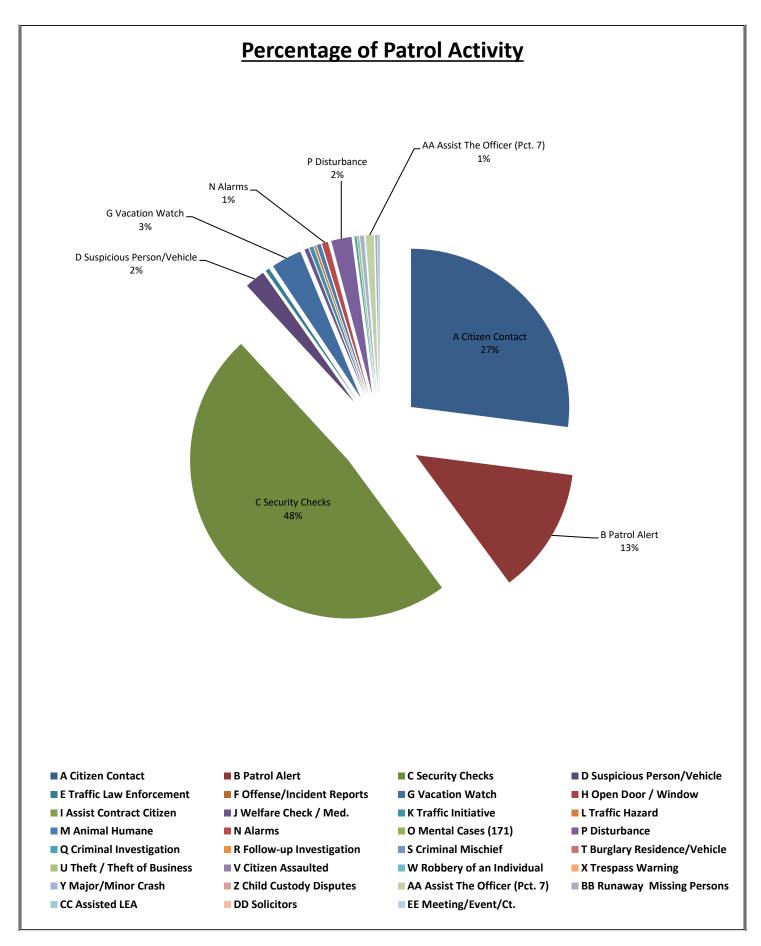

## A. Patrol Activity Monthly Total:

| *  | Patrol Activity Types       | 7817 | 7826 |   | тот | AVER  |   |
|----|-----------------------------|------|------|---|-----|-------|---|
| Α  | Citizen Contact             | 78   | 52   |   | 130 | 65.0  |   |
| В  | Patrol Alert                | 3    | 59   |   | 62  | 31.0  |   |
| С  | Security Checks             | 108  | 124  |   | 232 | 116.0 |   |
| D  | Suspicious Person/Vehicle   | 9    | 1    |   | 10  | 5.0   |   |
| Ε  | Traffic Law Enforcement     | 1    | 1    |   | 2   | 1.0   |   |
| F  | Offense/Incident Reports    | 0    | 0    |   | 0   | 0.0   |   |
| G  | Vacation Watch              | 4    | 11   |   | 15  | 7.5   |   |
| Н  | Open Door / Window          | 0    | 0    |   | 0   | 0.0   |   |
| Ι  | Assist Contract Citizen     | 0    | 0    |   | 0   | 0.0   |   |
| J  | Welfare Check / Med.        | 1    | 1    |   | 2   | 1.0   |   |
| К  | Traffic Initiative          | 2    | 0    | - | 2   | 1.0   |   |
| L  | Traffic Hazard              | 1    | 0    |   | 1   | 0.5   |   |
| М  | Animal Humane               | 1    | 1    |   | 2   | 1.0   |   |
| Ν  | Alarms                      | 2    | 1    |   | 3   | 1.5   |   |
| 0  | Mental Cases (171)          | 0    | 0    |   | 0   | 0.0   |   |
| Р  | Disturbance                 | 1    | 9    |   | 10  | 5.0   |   |
| Q  | Criminal Investigation      | 0    | 1    | - | 1   | 0.5   |   |
| R  | Follow-up Investigation     | 0    | 0    |   | 0   | 0.0   |   |
| S  | Criminal Mischief           | 0    | 0    |   | 0   | 0.0   |   |
| Т  | Burglary Residence/Vehicle  | 0    | 0    |   | 0   | 0.0   |   |
| U  | Theft / Theft of Business   | 1    | 0    |   | 1   | 0.5   |   |
| V  | Citizen Assaulted           | 0    | 0    |   | 0   | 0.0   |   |
| W  | Robbery of an Individual    | 0    | 0    |   | 0   | 0.0   |   |
| X  | Trespass Warning            | 0    | 0    |   | 0   | 0.0   |   |
| Y  | Major/Minor Crash           | 2    | 0    |   | 2   | 1.0   |   |
| Z  | Child Custody Disputes      | 0    | 0    |   | 0   | 0.0   |   |
| AA | Assist The Officer (Pct. 7) | 4    | 0    |   | 4   | 2.0   |   |
| BB | Runaway Missing Persons     | 0    | 1    |   | 1   | 0.5   |   |
| CC | Assisted LEA                | 0    | 1    |   | 1   | 0.5   |   |
| DD | Solicitors                  | 0    | 0    |   | 0   | 0.0   |   |
| EE | Meeting/Event/Ct.           | 0    | 0    |   | 0   | 0.0   |   |
|    |                             |      | _    |   |     |       |   |
| *  | MONTH TOTALS                | 218  | 263  |   | 481 | 240.5 |   |
|    |                             |      |      |   |     |       | _ |

#### A1. Patrol Activity Percentage: