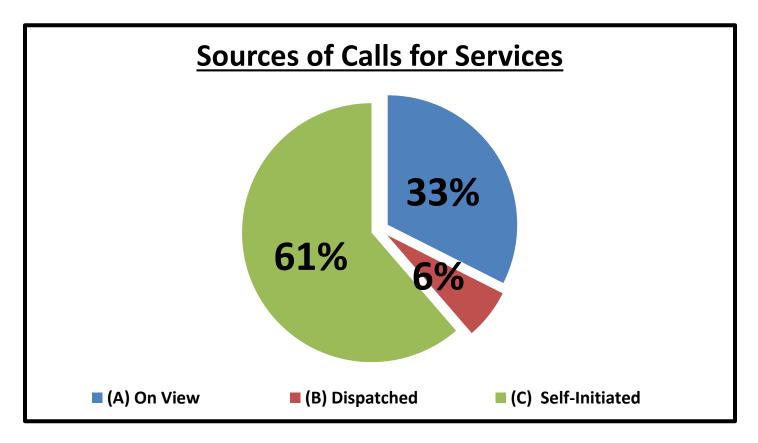

#### **R.** Sources of Calls for Service Monthly Total:

| *           | Sources of Calls for Service | 7817 | 7826 | тот | AVER  | %    |
|-------------|------------------------------|------|------|-----|-------|------|
| (A)         | On View                      | 0    | 156  | 156 | 78.0  | 32%  |
| <b>(B</b> ) | Dispatched                   | 13   | 17   | 30  | 15.0  | 6%   |
| (C)         | Self-Initiated               | 205  | 90   | 295 | 147.5 | 61%  |
|             |                              |      |      |     |       |      |
| (D)         | Totals                       | 218  | 263  | 481 | 240.5 | 100% |

#### T. Sources of Calls for Service Percentages:

| *            | Sources of Calls for Service | 7817 | 7826 | тот  | AVER |
|--------------|------------------------------|------|------|------|------|
| (A)          | On View                      | 0%   | 59%  | 32%  | 0.2  |
| <b>(B</b> )  | Dispatched                   | 6%   | 6%   | 6%   | 0.0  |
| (C)          | Self-Initiated               | 94%  | 34%  | 61%  | 0.3  |
|              | -                            |      |      |      |      |
| ( <b>D</b> ) | Totals                       | 100% | 100% | 100% | 0.5  |