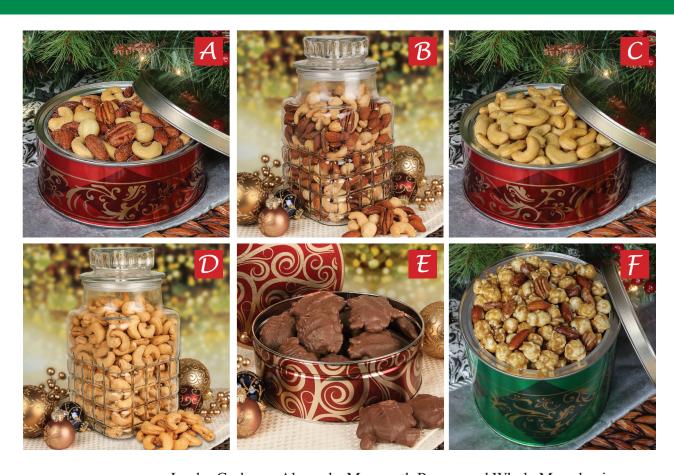

| Jumbo Cashews, Almonds, Mammoth Pecans and Whole Macadamias roasted and salted to perfection. |                                                                                                                          |        |
|-----------------------------------------------------------------------------------------------|--------------------------------------------------------------------------------------------------------------------------|--------|
| B. Gourmet Mix                                                                                | Jumbo Cashews, Almonds, Mammoth Pecans and Whole Macadamias roasted and salted to perfection. Comes in a cut-glass jar!  | 34 oz. |
| C. Jumbo Cashews                                                                              | Everyone's sure to enjoy these super-sized cashews roasted and lightly salted!                                           | 15 oz. |
| D. Colossal Cashews                                                                           | Everyone's sure to enjoy these super-sized cashews roasted and lightly salted. Comes in a cut-glass jar!                 | 34 oz. |
| E. Chocolate Tuttles                                                                          | A delightful combination of fresh-roasted pecans in a creamy caramel, dipped in smooth milk chocolate for a tasty treat. | 23 oz. |
| F. Classic Crunch                                                                             | Popcorn, Almonds and Pecans generously coated with caramel.                                                              | 20 oz. |

If you have any questions, call 414-339-5236 or 414-807-4973 or email: john.cesarz@gmail.com Visit our website for online orders at: www.waukeshanoonkiwanis.com

| 2018 Kiwanis Order Form |                         |         |          |          |                |  |  |
|-------------------------|-------------------------|---------|----------|----------|----------------|--|--|
| Item                    |                         | Size    | Price    | Quantity | Extended Price |  |  |
| A                       | Covernat Mix            | 15 oz.  | \$16.50  |          |                |  |  |
|                         | Gourmet Mix             | 12/case | \$188.00 |          |                |  |  |
| В                       | Gourmet Mix in Jar      | 34 oz.  | \$30.00  |          |                |  |  |
|                         |                         | 12/case | \$342.00 |          |                |  |  |
| С                       | Jumbo Cashews           | 15 oz.  | \$16.00  |          |                |  |  |
|                         |                         | 12/case | \$182.00 |          |                |  |  |
| D                       | Colossal Cashews in Jar | 34 oz.  | \$30.00  |          |                |  |  |
|                         |                         | 12/case | \$342.00 |          |                |  |  |
| Е                       | Chocolate Tuttles       | 23 oz.  | \$19.00  |          |                |  |  |
|                         |                         | 12/case | \$217.00 |          |                |  |  |
| F                       | Classic Crunch          | 20 oz.  | \$12.00  |          |                |  |  |
|                         |                         | 12/case | \$137.00 |          |                |  |  |
|                         |                         |         |          | Total:   |                |  |  |