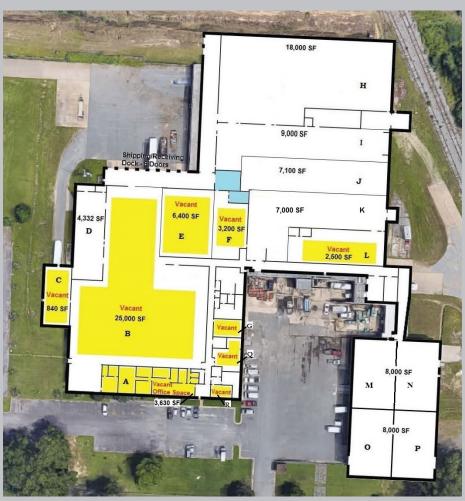

\*\*Price Reduction\*\*

Warehouse Space For Sale or Lease

125,000+/- SF Warehouse Building:

3,630SF Office Space & 840-45,000SF Warehouse Space Available to Lease

Suites can be combined or subdivided

- \* Office space can be opened up to create a showroom
- \* Has 8 available dock high doors and 3 available roll up doors
- \* Approx. 5 acres of outside, fenced storage space available

**Sales Rate:** \*\$950,000\* (\$7.60/SF)

Lease Rate: As Low as \$1.50/SF MG Multiple long term tenants, all currently in short term leases.

FOR MORE INFORMATION, CONTACT: