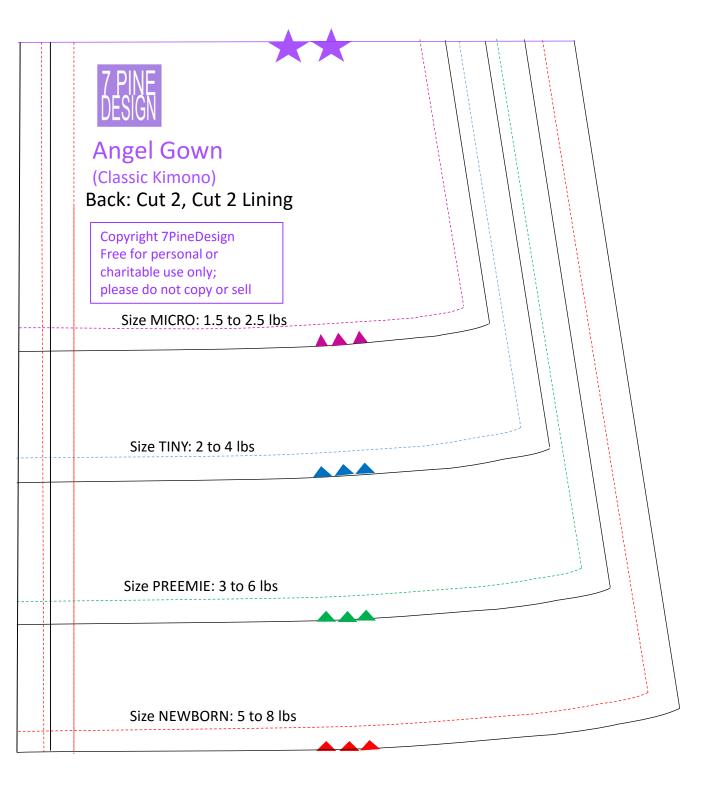

## Burial Gown Pattern (included below) And Sewing Instructions

**1. Cutting out Fabric:** Cut the Micro 1.5 to 2.5 lbs pattern.

Cut out two fronts (1 of body fabric and 1 of lining fabric) on fold.

Cut out 2 mirrored-pairs of backs (1 of body fabric and 1 of lining fabric).