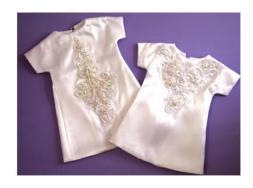

**2. Embellish:** Decorate front of gown on the body fabric with decorative elements.

**3. Shoulder Seams:** Pin left and right back to front at shoulder seams with right sides of fabric together.

Stitch and press open. Repeat with lining.