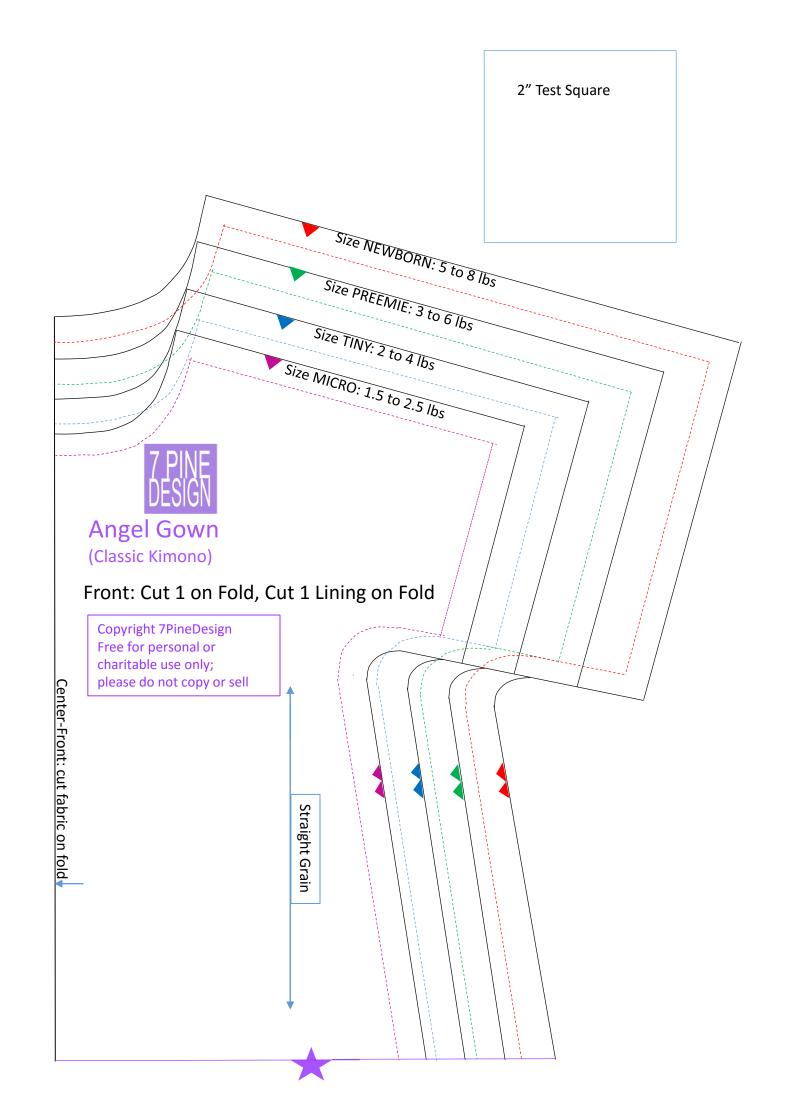

## Angel Gown

(Classic Kimono)

Front: Cut 1 on Fold, Cut 1 Lining on Fold

Copyright 7PineDesign Free for personal or charitable use only; please do not copy or sell

Size MICRO: 1.5 to 2.5 lbs

Size TINY: 2 to 4 lbs

Size PREEMIE: 3 to 6 lbs

Size NEWBORN: 5 to 8 lbs