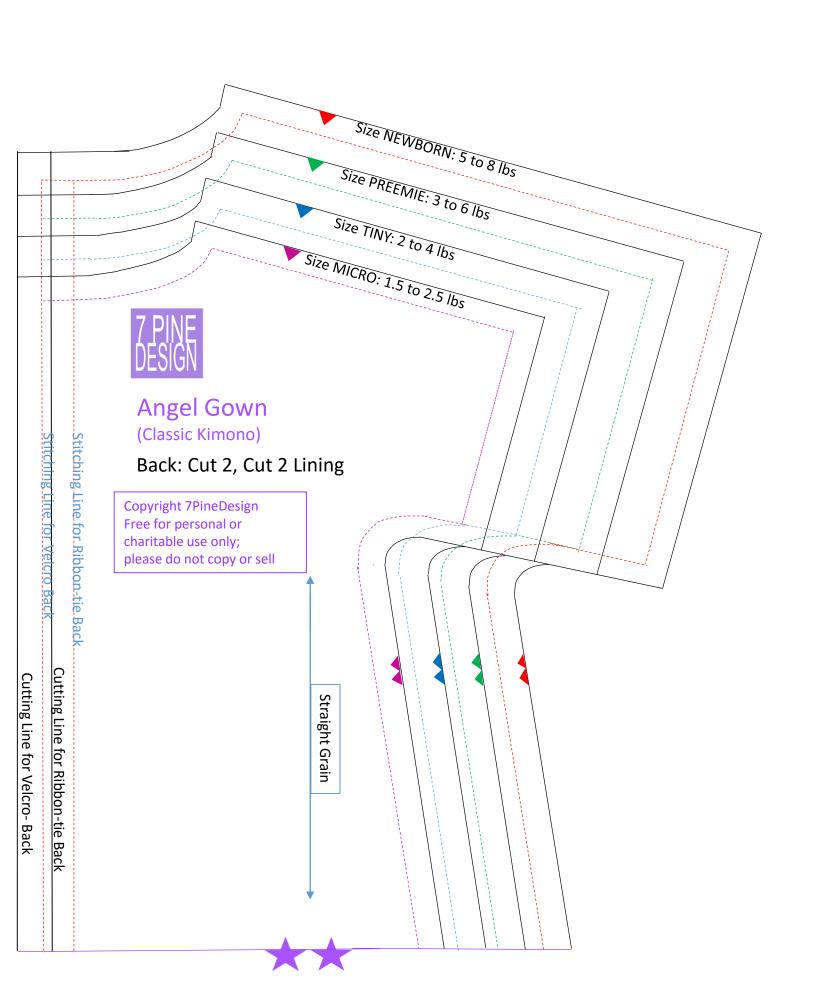

## Burial Gown Pattern (included below) And Sewing Instructions

**1. Cutting out Fabric:** Cut the Micro 1.5 to 2.5 lbs pattern.

Cut out two fronts (1 of body fabric and 1 of lining fabric) on fold.

Cut out 2 mirrored-pairs of backs (1 of body fabric and 1 of lining fabric).