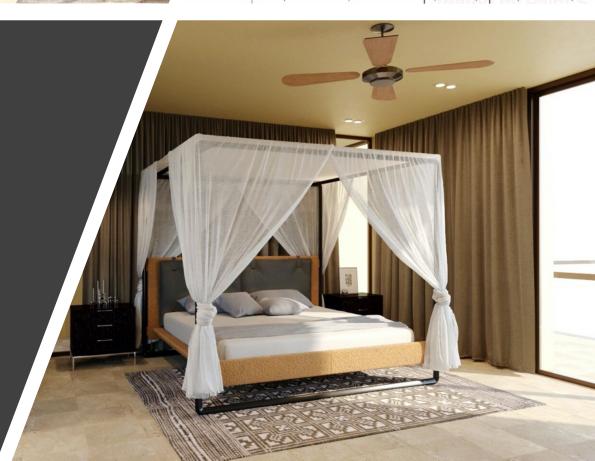

## SECOND FLOOR MAIN HOUSE

Main house was designed to have 2 floors. 2nd floor not constructed yet.

- > Master Bedroom
- Master Bathroom
- Office
- Walk-in Closet that is also a "safe room"
- > Front balcony
- > Side Balcony