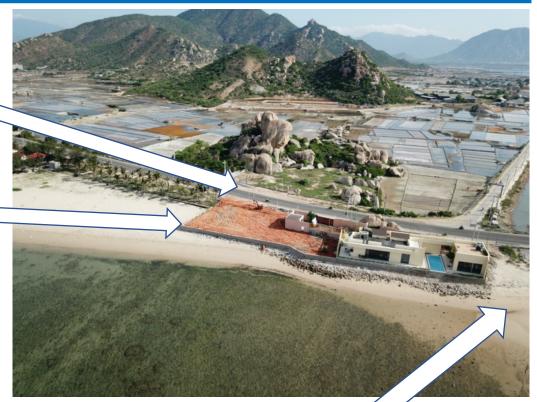

## **BORDERS**

- ❖ North side borders Hwy 702.
  - Direct to tourism sites like Vinh Hy Bay, Rang Lai, and Binh Tien Beach.
  - ❖ Cool rocks right across the street
- West side borders similar land owned by Saigonese who plan on building their retirement houses.
- Property faces south looking over Ninh Chu Bay
  - Spectacular sunsets most of the year.

- ➤ East side borders a runoff drainage
  - ➤ Brings additional silt and sand out in front of the property. In a few more years there will be a sandy beach in front.
- ➤ A tidal reef goes out 300 meters from the house.
  - ➤ Low tide there is no water
  - ➤ High tide water comes up to the base of the wall but it is shallow water with small waves.