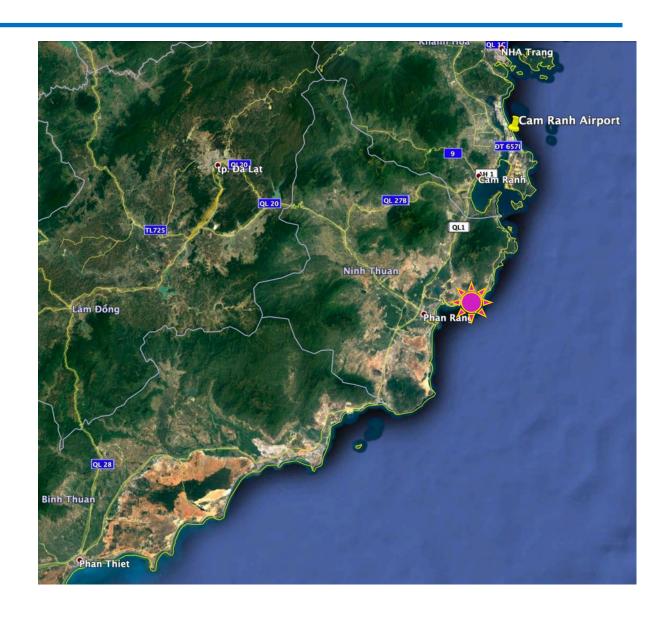

## LOCATION

- Hwy 702, Ninh Hai, Ninh Thuan Vietnam
  - Beautiful coastal road
- ➤ 10 km to Phan Rang Center
  - ➤ 15 km to Thap Cham Train Station
  - > 8 km to Co-op Mart & Vinmart
  - > 5 km to Ninh Thuan Hospital
  - ➤ 10 km to Highway 1a
- Cam Ranh International Airport is 1 hr 10 minute drive (60 km)
- ➤ Nha Trang is 1hr 50 minute drive
- Dalat is 2 hr drive
- Nearby Attractions
  - Hang Roi
  - Vinh Hy Bay
  - Nui Chua Forest
  - My Hoa (kite surfing)
  - Mui Dinh Light House