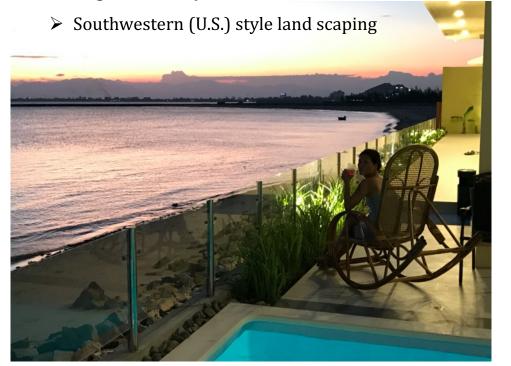

#### THE LAND

- ➤ 834 sqm between higway 702 and the Pacific Ocean
- City water
- ➤ 16m x 4m infinity swimming pool with endless current system
- Car garage
- ➤ Motorbike / storage garage
- Dog house and yard area

## **BORDERS**

- ❖ North side borders Hwy 702.
  - Direct to tourism sites like Vinh Hy Bay, Rang Lai, and Binh Tien Beach.
  - ❖ Cool rocks right across the street
- West side borders similar land owned by Saigonese who plan on building their retirement houses.
- Property faces south looking over Ninh Chu Bay
  - Spectacular sunsets most of the year.

- ➤ East side borders a runoff drainage
  - ➤ Brings additional silt and sand out in front of the property. In a few more years there will be a sandy beach in front.
- ➤ A tidal reef goes out 300 meters from the house.
  - ➤ Low tide there is no water
  - ➤ High tide water comes up to the base of the wall but it is shallow water with small waves.