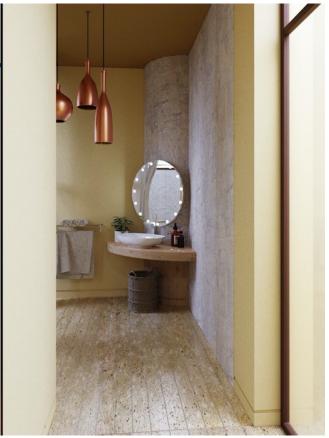

#### MAIN HOUSE (Built in 2019)

- ➤ 167 sqm on first floor
- ➤ 3.6m tall ceilings
- ➤ 1 Bedroom with attached bathroom
- Living room / kitchen / dining room area
- ➤ Bathroom / laundry room
- Outdoor kitchen
- Ready to have a 2nd floor built
- > Central Air Conditioning