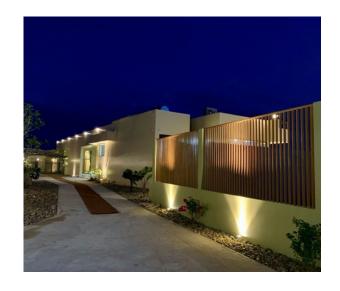

#### MAIN HOUSE (Built in 2019)

- ➤ 167 sqm on first floor
- ➤ 3.6m tall ceilings
- ➤ 1 Bedroom with attached bathroom
- Living room / kitchen / dining room area
- ➤ Bathroom / laundry room
- Outdoor kitchen
- Ready to have a 2nd floor built
- > Central Air Conditioning

# DESIGN & CONSTRUCTION

- Designed by French
   Architect Adrien Desport
   (ADA Design)
   www.facebook.com/Adrien
   DesportArchitects
- ➤ Built to European standards for materials and design
- Foundation 2 meters down using strong pillars that will suport at least 5 floors.
- Walls are double thickness with gap in between.
- Kitchen cabinets are built to western heights and style