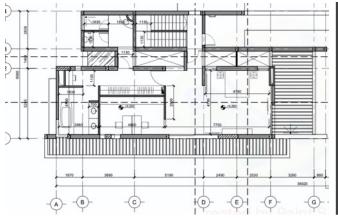

# ARCHATECTUAL PLANS

- Designed by Adrien Desport Architects (ADA)
- ➤ Complete schematics of all systems
- ➤ PDFs and CAD files

# DESIGN & CONSTRUCTION

- Designed by French
   Architect Adrien Desport
   (ADA Design)
   www.facebook.com/Adrien
   DesportArchitects
- ➤ Built to European standards for materials and design
- Foundation 2 meters down using strong pillars that will suport at least 5 floors.
- Walls are double thickness with gap in between.
- Kitchen cabinets are built to western heights and style