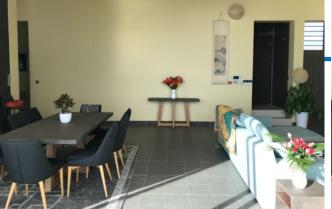

#### MAIN HOUSE (Built in 2019)

- ➤ 167 sqm on first floor
- ➤ 3.6m tall ceilings
- ➤ 1 Bedroom with attached bathroom
- Living room / kitchen / dining room area
- ➤ Bathroom / laundry room
- Outdoor kitchen
- Ready to have a 2nd floor built
- > Central Air Conditioning