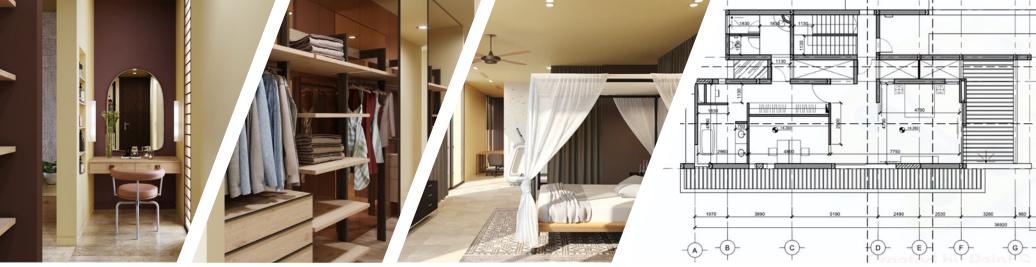

## SECOND FLOOR MAIN HOUSE

Main house was designed to have 2 floors. 2nd floor not constructed yet.

- > Master Bedroom
- Master Bathroom
- Office
- Walk-in Closet that is also a "safe room"
- > Front balcony
- > Side Balcony

# ARCHATECTUAL PLANS

- Designed by Adrien Desport Architects (ADA)
- ➤ Complete schematics of all systems
- ➤ PDFs and CAD files