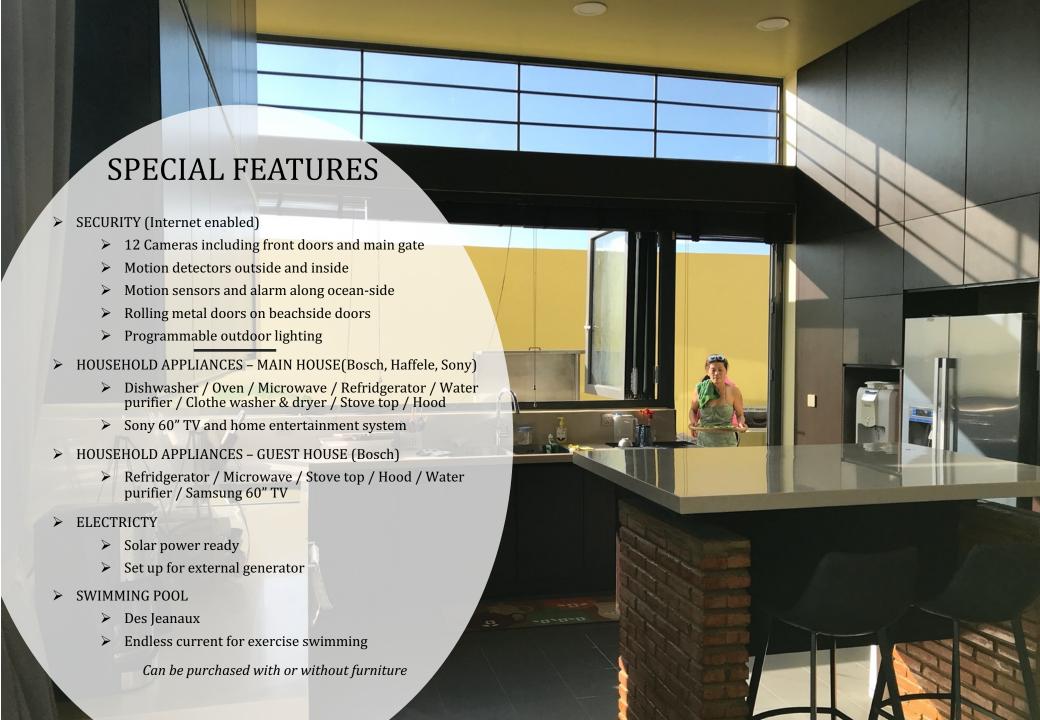

#### MAIN HOUSE (Built in 2019)

- ➤ 167 sqm on first floor
- ➤ 3.6m tall ceilings
- ➤ 1 Bedroom with attached bathroom
- Living room / kitchen / dining room area
- ➤ Bathroom / laundry room
- Outdoor kitchen
- Ready to have a 2nd floor built
- > Central Air Conditioning

#### **GUEST HOUSE**

- > 80 sqm on first floor
- ➤ 1 Bedroom
- Living room
- > kitchen
- > Bathroom
- Rooftop deck