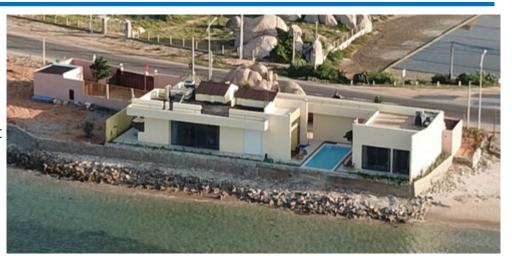

#### THE LAND

- ➤ 834 sqm between higway 702 and the Pacific Ocean
- City water
- ➤ 16m x 4m infinity swimming pool with endless current system
- Car garage
- ➤ Motorbike / storage garage
- Dog house and yard area

#### MAIN HOUSE (Built in 2019)

- ➤ 167 sqm on first floor
- ➤ 3.6m tall ceilings
- ➤ 1 Bedroom with attached bathroom
- Living room / kitchen / dining room area
- ➤ Bathroom / laundry room
- Outdoor kitchen
- Ready to have a 2nd floor built
- > Central Air Conditioning

#### **GUEST HOUSE**

- > 80 sqm on first floor
- ➤ 1 Bedroom
- Living room
- > kitchen
- > Bathroom
- Rooftop deck

## **BORDERS**

- ❖ North side borders Hwy 702.
  - Direct to tourism sites like Vinh Hy Bay, Rang Lai, and Binh Tien Beach.
  - ❖ Cool rocks right across the street
- West side borders similar land owned by Saigonese who plan on building their retirement houses.
- Property faces south looking over Ninh Chu Bay
  - Spectacular sunsets most of the year.

- ➤ East side borders a runoff drainage
  - ➤ Brings additional silt and sand out in front of the property. In a few more years there will be a sandy beach in front.
- ➤ A tidal reef goes out 300 meters from the house.
  - ➤ Low tide there is no water
  - ➤ High tide water comes up to the base of the wall but it is shallow water with small waves.