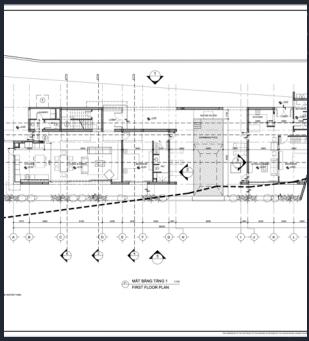

#### MAIN HOUSE (Built in 2019)

- ➤ 167 sqm on first floor
- ➤ 3.6m tall ceilings
- ➤ 1 Bedroom with attached bathroom
- Living room / kitchen / dining room area
- ➤ Bathroom / laundry room
- Outdoor kitchen
- Ready to have a 2nd floor built
- > Central Air Conditioning

MAIN HOUSE