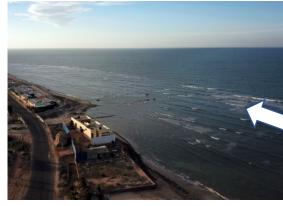

## LOCATION

- Hwy 702, Ninh Hai, Ninh Thuan Vietnam
  - Beautiful coastal road
- ➤ 10 km to Phan Rang Center
  - ➤ 15 km to Thap Cham Train Station
  - > 8 km to Co-op Mart & Vinmart
  - > 5 km to Ninh Thuan Hospital
  - ➤ 10 km to Highway 1a
- Cam Ranh International Airport is 1 hr 10 minute drive (60 km)
- ➤ Nha Trang is 1hr 50 minute drive
- Dalat is 2 hr drive
- Nearby Attractions
  - Hang Roi
  - Vinh Hy Bay
  - Nui Chua Forest
  - My Hoa (kite surfing)
  - Mui Dinh Light House

## **BORDERS**

- ❖ North side borders Hwy 702.
  - Direct to tourism sites like Vinh Hy Bay, Rang Lai, and Binh Tien Beach.
  - ❖ Cool rocks right across the street
- West side borders similar land owned by Saigonese who plan on building their retirement houses.
- Property faces south looking over Ninh Chu Bay
  - Spectacular sunsets most of the year.

- ➤ East side borders a runoff drainage
  - ➤ Brings additional silt and sand out in front of the property. In a few more years there will be a sandy beach in front.
- ➤ A tidal reef goes out 300 meters from the house.
  - ➤ Low tide there is no water
  - ➤ High tide water comes up to the base of the wall but it is shallow water with small waves.