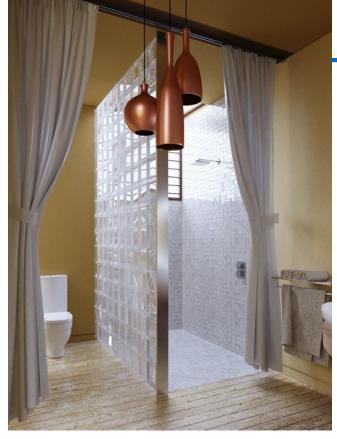

#### MAIN HOUSE (Built in 2019)

- ➤ 167 sqm on first floor
- ➤ 3.6m tall ceilings
- ➤ 1 Bedroom with attached bathroom
- Living room / kitchen / dining room area
- ➤ Bathroom / laundry room
- Outdoor kitchen
- Ready to have a 2nd floor built
- > Central Air Conditioning

#### **GUEST HOUSE**

- > 80 sqm on first floor
- ➤ 1 Bedroom
- Living room
- > kitchen
- > Bathroom
- Rooftop deck