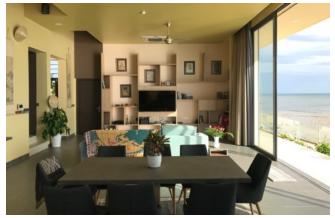

#### MAIN HOUSE (Built in 2019)

- ➤ 167 sqm on first floor
- ➤ 3.6m tall ceilings
- ➤ 1 Bedroom with attached bathroom
- Living room / kitchen / dining room area
- ➤ Bathroom / laundry room
- Outdoor kitchen
- Ready to have a 2nd floor built
- > Central Air Conditioning

#### **GUEST HOUSE**

- > 80 sqm on first floor
- ➤ 1 Bedroom
- Living room
- > kitchen
- > Bathroom
- Rooftop deck