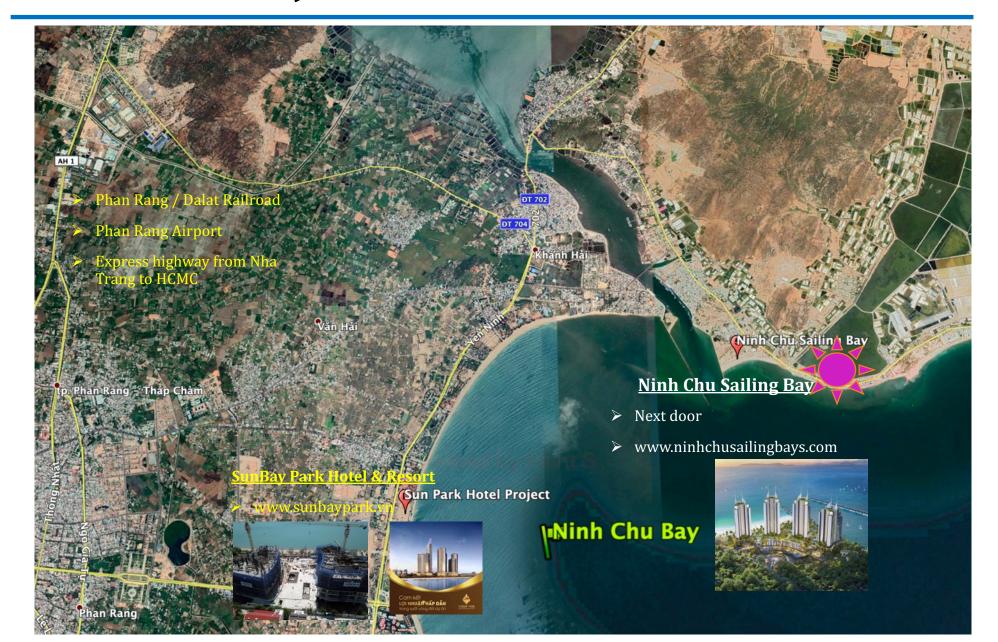

## **NEARBY PROJECTS**

## LOCATION

- Hwy 702, Ninh Hai, Ninh Thuan Vietnam
  - Beautiful coastal road
- ➤ 10 km to Phan Rang Center
  - ➤ 15 km to Thap Cham Train Station
  - > 8 km to Co-op Mart & Vinmart
  - > 5 km to Ninh Thuan Hospital
  - ➤ 10 km to Highway 1a
- Cam Ranh International Airport is 1 hr 10 minute drive (60 km)
- ➤ Nha Trang is 1hr 50 minute drive
- Dalat is 2 hr drive
- Nearby Attractions
  - Hang Roi
  - Vinh Hy Bay
  - Nui Chua Forest
  - My Hoa (kite surfing)
  - Mui Dinh Light House