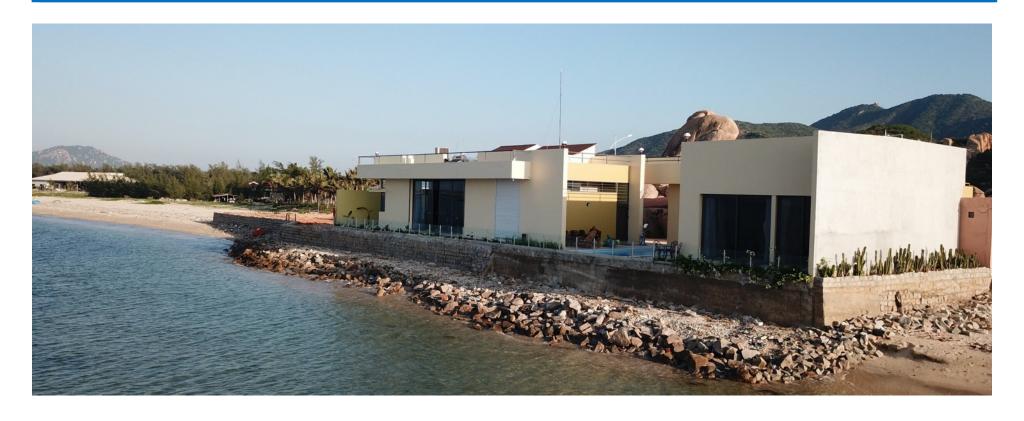

#### THE LAND

- ➤ 834 sqm between higway 702 and the Pacific Ocean
- City water
- ➤ 16m x 4m infinity swimming pool with endless current system
- Car garage
- ➤ Motorbike / storage garage
- Dog house and yard area

#### MAIN HOUSE (Built in 2019)

- ➤ 167 sqm on first floor
- ➤ 3.6m tall ceilings
- ➤ 1 Bedroom with attached bathroom
- Living room / kitchen / dining room area
- ➤ Bathroom / laundry room
- Outdoor kitchen
- Ready to have a 2nd floor built
- > Central Air Conditioning

#### **GUEST HOUSE**

- > 80 sqm on first floor
- ➤ 1 Bedroom
- Living room
- > kitchen
- > Bathroom
- Rooftop deck

## **BORDERS**

- ❖ North side borders Hwy 702.
  - Direct to tourism sites like Vinh Hy Bay, Rang Lai, and Binh Tien Beach.
  - ❖ Cool rocks right across the street
- West side borders similar land owned by Saigonese who plan on building their retirement houses.
- Property faces south looking over Ninh Chu Bay
  - Spectacular sunsets most of the year.

- ➤ East side borders a runoff drainage
  - ➤ Brings additional silt and sand out in front of the property. In a few more years there will be a sandy beach in front.
- ➤ A tidal reef goes out 300 meters from the house.
  - ➤ Low tide there is no water
  - ➤ High tide water comes up to the base of the wall but it is shallow water with small waves.