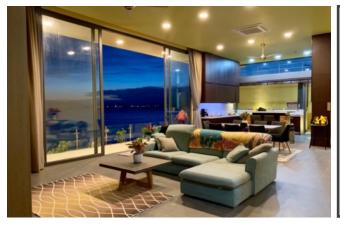

#### MAIN HOUSE (Built in 2019)

- ➤ 167 sqm on first floor
- ➤ 3.6m tall ceilings
- ➤ 1 Bedroom with attached bathroom
- Living room / kitchen / dining room area
- ➤ Bathroom / laundry room
- Outdoor kitchen
- Ready to have a 2nd floor built
- > Central Air Conditioning