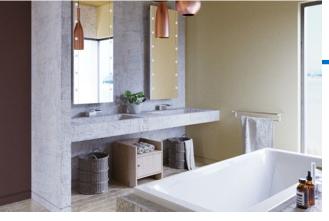

#### MAIN HOUSE (Built in 2019)

- ➤ 167 sqm on first floor
- ➤ 3.6m tall ceilings
- ➤ 1 Bedroom with attached bathroom
- Living room / kitchen / dining room area
- ➤ Bathroom / laundry room
- Outdoor kitchen
- Ready to have a 2nd floor built
- > Central Air Conditioning