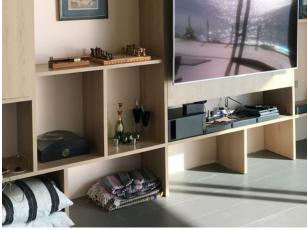

#### MAIN HOUSE (Built in 2019)

- ➤ 167 sqm on first floor
- ➤ 3.6m tall ceilings
- ➤ 1 Bedroom with attached bathroom
- Living room / kitchen / dining room area
- ➤ Bathroom / laundry room
- Outdoor kitchen
- Ready to have a 2nd floor built
- > Central Air Conditioning

#### **GUEST HOUSE**

- > 80 sqm on first floor
- ➤ 1 Bedroom
- Living room
- > kitchen
- > Bathroom
- Rooftop deck