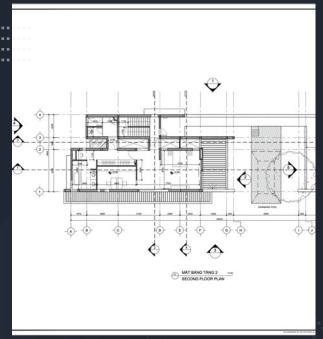

## SECOND FLOOR MAIN HOUSE

Main house was designed to have 2 floors. 2nd floor not constructed yet.

- > Master Bedroom
- Master Bathroom
- Office
- Walk-in Closet that is also a "safe room"
- > Front balcony
- > Side Balcony

SECOND FLOOR MAIN HOUSE