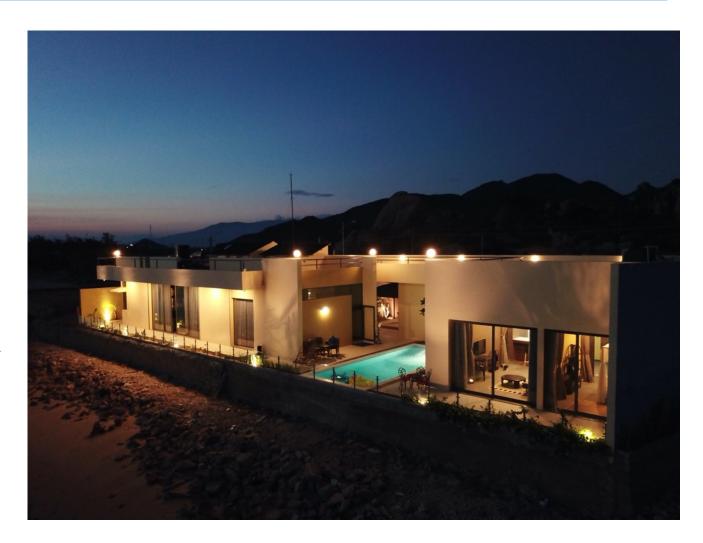

#### THE LAND

- ➤ 834 sqm between higway 702 and the Pacific Ocean
- City water
- ➤ 16m x 4m infinity swimming pool with endless current system
- Car garage
- ➤ Motorbike / storage garage
- Dog house and yard area

#### MAIN HOUSE (Built in 2019)

- ➤ 167 sqm on first floor
- ➤ 3.6m tall ceilings
- ➤ 1 Bedroom with attached bathroom
- Living room / kitchen / dining room area
- ➤ Bathroom / laundry room
- Outdoor kitchen
- Ready to have a 2nd floor built
- > Central Air Conditioning

#### **GUEST HOUSE**

- > 80 sqm on first floor
- ➤ 1 Bedroom
- Living room
- > kitchen
- > Bathroom
- Rooftop deck