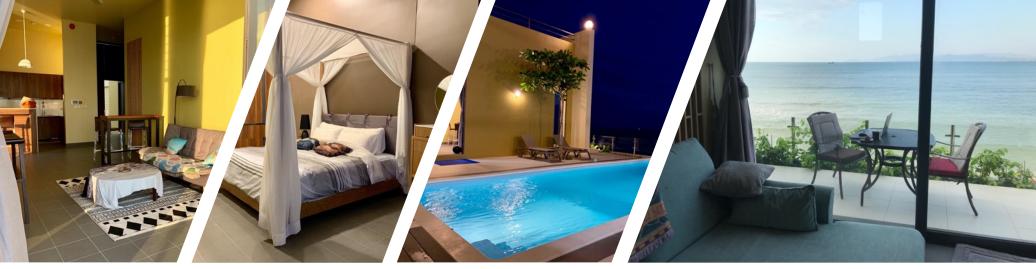

#### MAIN HOUSE (Built in 2019)

- ➤ 167 sqm on first floor
- ➤ 3.6m tall ceilings
- ➤ 1 Bedroom with attached bathroom
- Living room / kitchen / dining room area
- ➤ Bathroom / laundry room
- Outdoor kitchen
- Ready to have a 2nd floor built
- > Central Air Conditioning

#### **GUEST HOUSE**

- > 80 sqm on first floor
- ➤ 1 Bedroom
- Living room
- > kitchen
- > Bathroom
- Rooftop deck