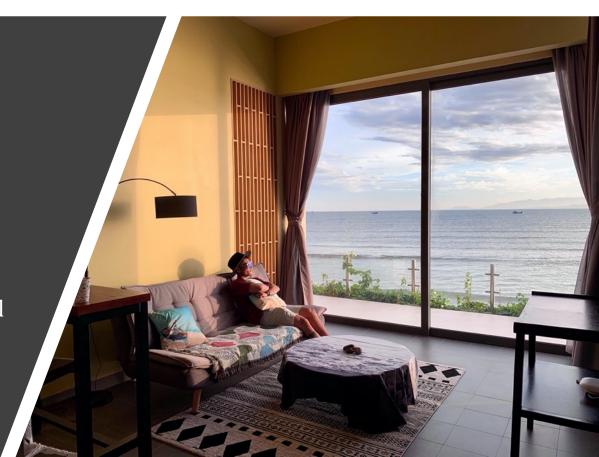

#### MAIN HOUSE (Built in 2019)

- ➤ 167 sqm on first floor
- ➤ 3.6m tall ceilings
- ➤ 1 Bedroom with attached bathroom
- Living room / kitchen / dining room area
- ➤ Bathroom / laundry room
- Outdoor kitchen
- Ready to have a 2nd floor built
- > Central Air Conditioning