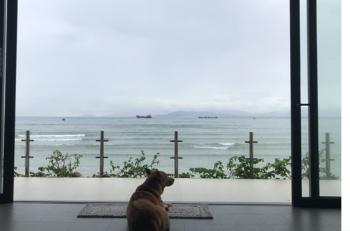

#### THE LAND

- ➤ 834 sqm between higway 702 and the Pacific Ocean
- City water
- ➤ 16m x 4m infinity swimming pool with endless current system
- Car garage
- ➤ Motorbike / storage garage
- Dog house and yard area

## **BORDERS**

- ❖ North side borders Hwy 702.
  - Direct to tourism sites like Vinh Hy Bay, Rang Lai, and Binh Tien Beach.
  - ❖ Cool rocks right across the street
- West side borders similar land owned by Saigonese who plan on building their retirement houses.
- Property faces south looking over Ninh Chu Bay
  - Spectacular sunsets most of the year.

- ➤ East side borders a runoff drainage
  - ➤ Brings additional silt and sand out in front of the property. In a few more years there will be a sandy beach in front.
- ➤ A tidal reef goes out 300 meters from the house.
  - ➤ Low tide there is no water
  - ➤ High tide water comes up to the base of the wall but it is shallow water with small waves.