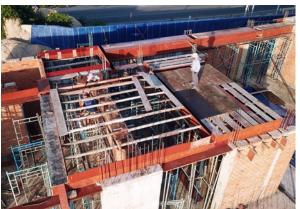

# DESIGN & CONSTRUCTION

- Designed by French
   Architect Adrien Desport
   (ADA Design)
   www.facebook.com/Adrien
   DesportArchitects
- ➤ Built to European standards for materials and design
- Foundation 2 meters down using strong pillars that will suport at least 5 floors.
- Walls are double thickness with gap in between.
- Kitchen cabinets are built to western heights and style

#### MAIN HOUSE (Built in 2019)

- ➤ 167 sqm on first floor
- ➤ 3.6m tall ceilings
- ➤ 1 Bedroom with attached bathroom
- Living room / kitchen / dining room area
- ➤ Bathroom / laundry room
- Outdoor kitchen
- Ready to have a 2nd floor built
- > Central Air Conditioning