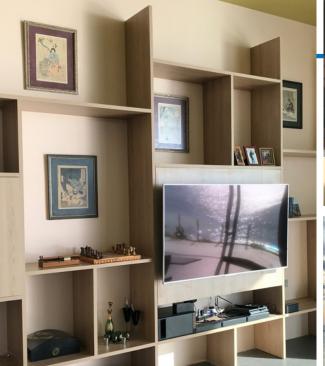

#### MAIN HOUSE (Built in 2019)

- ➤ 167 sqm on first floor
- ➤ 3.6m tall ceilings
- ➤ 1 Bedroom with attached bathroom
- Living room / kitchen / dining room area
- ➤ Bathroom / laundry room
- Outdoor kitchen
- Ready to have a 2nd floor built
- > Central Air Conditioning

#### **GUEST HOUSE**

- > 80 sqm on first floor
- ➤ 1 Bedroom
- Living room
- > kitchen
- > Bathroom
- Rooftop deck