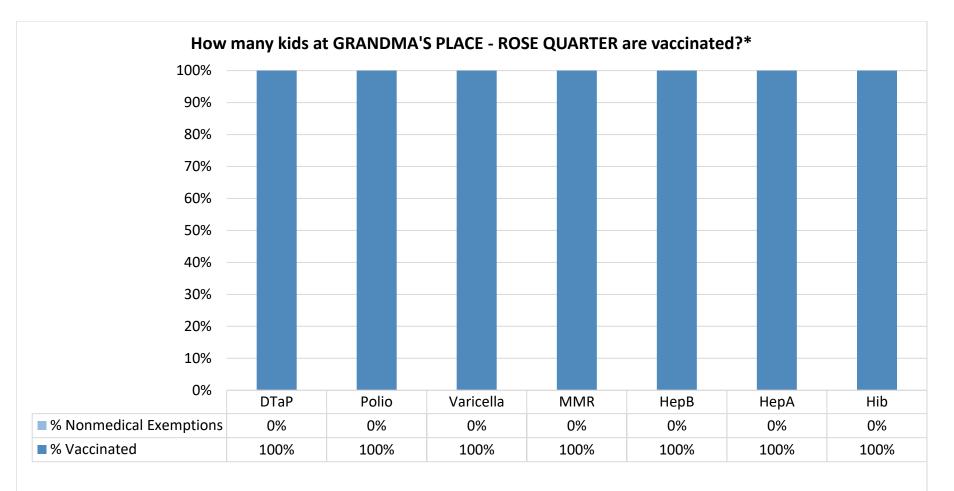

Number of children at the school\*\*: 21

Percent of children with no immunization or exemption record: 0%

Percent of children with a medical exemption for one or more vaccine(s): 0%

<sup>\*</sup> Not all immunizations are required for all grades. These numbers may not total 100% if some children have medical exemptions, or are incomplete or in process with immunizations but do not need an exemption because they are on schedule.

<sup>\*\*</sup>There is/are also **0** child(ren) enrolled for whom immunizations are not required to be reported because their records are tracked by another site or they attend fewer than 5 days per year.

<sup>\*\*</sup>There is/are also 13 child(ren) 18 months of age or younger who are not required to be finished with their pre-school vaccines because of their age.