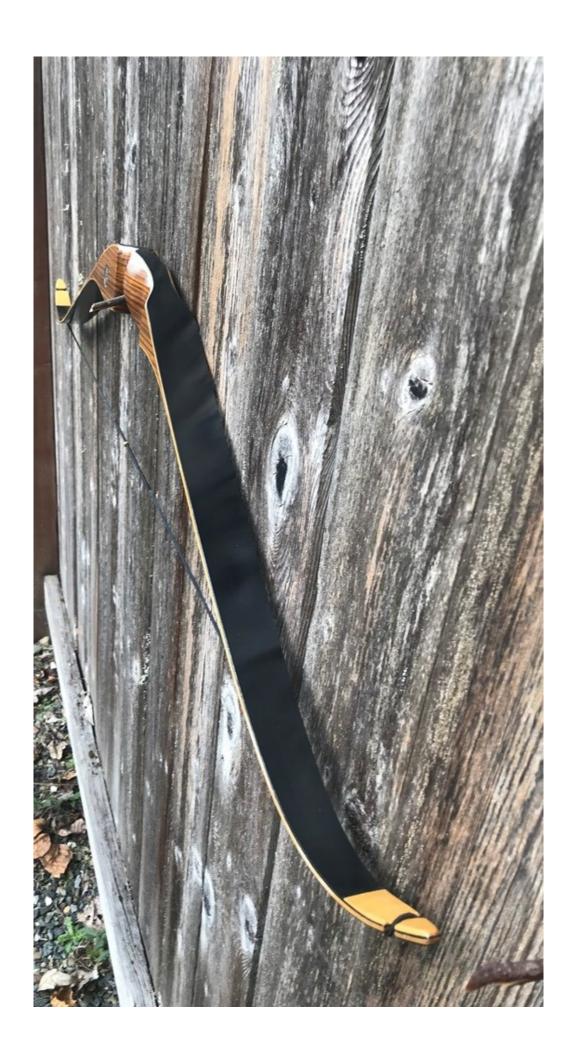

YEAR: 1972 +/-

MAKE: Shakespeare

MODEL: Super Necedah X30

HAND: RH

DRAW WEIGHT: 45#

AMO LENGTH: 54 inches

PRICE: \$149.00

**SHIPPING: \$19.00** 

TOTAL COST: \$168.00

DESCRIPTION: Great looking and performing 1968 (estimate) Shakespeare Super Necedah X30. This bow has been refinished. Due to all the crazing on the limbs, we were not able to salvage the decals. So they are reproductions. No delamination; no cracks; limbs are straight. NO drilled holes. No stress lines or crazing. A few scratches and scuffs. This is a really nice bow in exceptional condition for its age. This bow retailed for \$70 new, which translates to \$507 in 2019 inflation adjusted dollars.