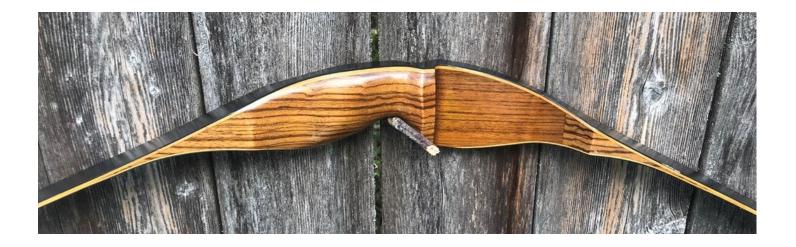

YEAR: 1972 +/-

MAKE: Shakespeare

MODEL: Super Necedah X30

HAND: RH

DRAW WEIGHT: 45#

AMO LENGTH: 54 inches

PRICE: \$149.00

**SHIPPING: \$19.00** 

TOTAL COST: \$168.00

DESCRIPTION: Great looking and performing 1968 (estimate) Shakespeare Super Necedah X30. This bow has been refinished. Due to all the crazing on the limbs, we were not able to salvage the decals. So they are reproductions. No delamination; no cracks; limbs are straight. NO drilled holes. No stress lines or crazing. A few scratches and scuffs. This is a really nice bow in exceptional condition for its age. This bow retailed for \$70 new, which translates to \$507 in 2019 inflation adjusted dollars.