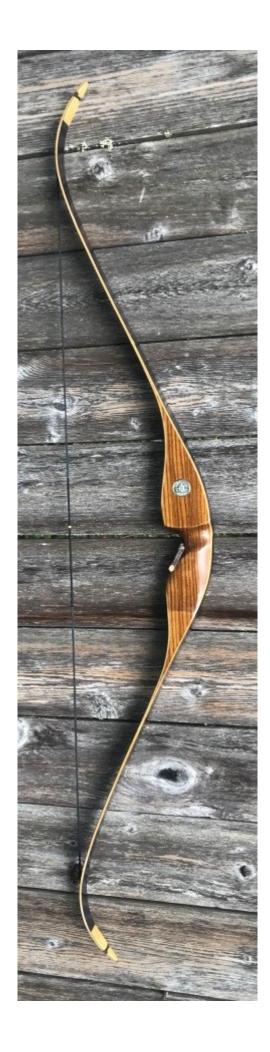

YEAR: 1972 +/-

MAKE: Shakespeare

MODEL: Super Necedah X30

HAND: RH

DRAW WEIGHT: 45#

AMO LENGTH: 54 inches

PRICE: \$149.00

**SHIPPING: \$19.00** 

TOTAL COST: \$168.00

DESCRIPTION: Great looking and performing 1968 (estimate) Shakespeare Super Necedah X30. This bow has been refinished. Due to all the crazing on the limbs, we were not able to salvage the decals. So they are reproductions. No delamination; no cracks; limbs are straight. NO drilled holes. No stress lines or crazing. A few scratches and scuffs. This is a really nice bow in exceptional condition for its age. This bow retailed for \$70 new, which translates to \$507 in 2019 inflation adjusted dollars.