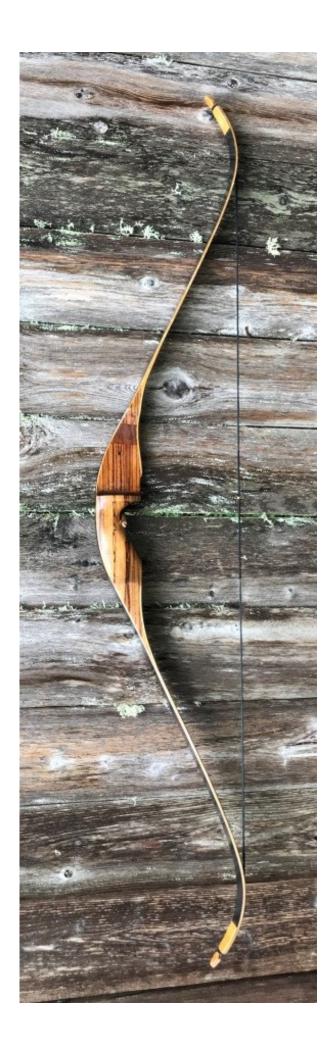

YEAR: 1972 +/-

MAKE: Shakespeare

MODEL: Super Necedah X30

HAND: RH

DRAW WEIGHT: 45#

AMO LENGTH: 54 inches

PRICE: \$149.00

**SHIPPING: \$19.00** 

TOTAL COST: \$168.00

DESCRIPTION: Great looking and performing 1968 (estimate) Shakespeare Super Necedah X30. This bow has been refinished. Due to all the crazing on the limbs, we were not able to salvage the decals. So they are reproductions. No delamination; no cracks; limbs are straight. NO drilled holes. No stress lines or crazing. A few scratches and scuffs. This is a really nice bow in exceptional condition for its age. This bow retailed for \$70 new, which translates to \$507 in 2019 inflation adjusted dollars.