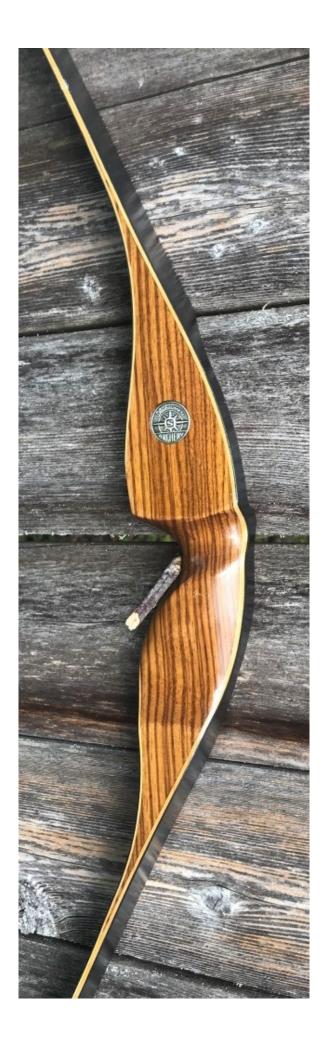

YEAR: 1972 +/-

MAKE: Shakespeare

MODEL: Super Necedah X30

HAND: RH

DRAW WEIGHT: 45#

AMO LENGTH: 54 inches

PRICE: \$149.00

**SHIPPING: \$19.00** 

TOTAL COST: \$168.00

DESCRIPTION: Great looking and performing 1968 (estimate) Shakespeare Super Necedah X30. This bow has been refinished. Due to all the crazing on the limbs, we were not able to salvage the decals. So they are reproductions. No delamination; no cracks; limbs are straight. NO drilled holes. No stress lines or crazing. A few scratches and scuffs. This is a really nice bow in exceptional condition for its age. This bow retailed for \$70 new, which translates to \$507 in 2019 inflation adjusted dollars.