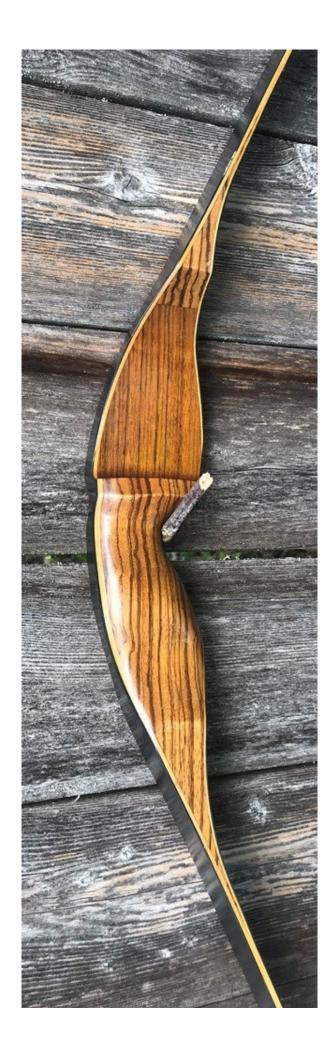

YEAR: 1972 +/-

MAKE: Shakespeare

MODEL: Super Necedah X30

HAND: RH

DRAW WEIGHT: 45#

AMO LENGTH: 54 inches

PRICE: \$149.00

**SHIPPING: \$19.00** 

TOTAL COST: \$168.00

DESCRIPTION: Great looking and performing 1968 (estimate) Shakespeare Super Necedah X30. This bow has been refinished. Due to all the crazing on the limbs, we were not able to salvage the decals. So they are reproductions. No delamination; no cracks; limbs are straight. NO drilled holes. No stress lines or crazing. A few scratches and scuffs. This is a really nice bow in exceptional condition for its age. This bow retailed for \$70 new, which translates to \$507 in 2019 inflation adjusted dollars.