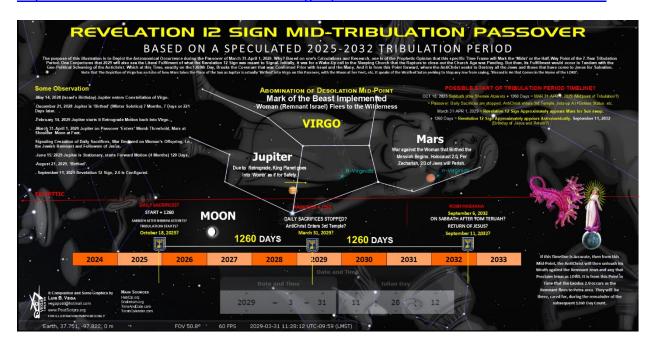

The actual Astronomical Revelation 12 Sign, 2.0 occurs on September 11, 2029. It is About an Intermission But the actual Day Count of the Mid-Point occurs on March 31-April 1, 2029, which is Passover. The Point is that they are both within the Same Time Frame. And this is when one conjectures the AntiChrist will Stop the Daily Sacrifices at the 3rd Temple, etc. One made a Chart to strengthen the Argument that March 31-April 1, 2029 'Appears' to be the 'Midst'. It is when the Daily Sacrifices will Cease by order of the AntiChrist, etc. What is Odd about this Astronomical Array, is that the King Planet, Jupiter travels through Virgo, No Problem.

#### Some Observation

-May 14, 2028 (Israel's Birthday) Jupiter enters the Constellation of Virgo.

-December 21, 2028 Jupiter is 'Birthed' (Winter Solstice) 7 Months, 7 Days or 221 Days later.

-February 14, 2029 Jupiter starts its Retrograde Motion back into Virgo.

-March 31-April 1, 2029 Jupiter on Passover 'Enters' Womb Threshold, Mars at Shoulder Moon at Feet.

Signaling Cessation of Daily Sacrifices, War Declared on Woman's Offspring, i.e., the Jewish Remnant and Followers of Jesus.

-June 15, 2029 Jupiter is Stationary, starts Forward Motion (4 Months) 120 Days.

-August 21, 2029, 'Birthed'.

- September 11, 2029 Revelation 12 Sign, 2.0 is Configured.

\_\_\_\_\_

But its Retrograde back or appearing that it is actually going back into the 'Womb' area of Virgo is indicative of how the Remnant Jews will seek Refuge at Petra, as if in a Womb of Protection. Why? Mars in this Depiction, takes the Place of the Sun, as the Moon is at her Feet, etc. Here is what one wrote on the Chart. The purpose of this illustration is to Depict the Astronomical Occurrence during the Passover of March 31-April 1, 2029. Why? Based on one's Calculations and Research, one is of the Prophetic Opinion that this specific Time Frame will Mark the 'Midst' or the Half-Way Point of the 7-Year Tribulation Period. One Conjectures that 2029 will also see the Literal Fulfilment of what the Revelation 12 Sign was meant to Signal.