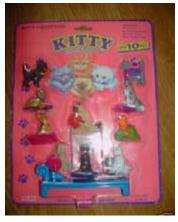

## Kitty in my Pocket #1 Bicolour Longhair

Type A - UK In packs

Type B - Canada In packs without stand

Type C - Mexico In packs without stand

Type E - USA In packs (yellow hearts)

Type F - Europe In packs

Type S - Italy In packs

Type A - UK In blind bags too

Type B - Canada In packs with stand

Type E - USA In packs (pink hearts)

Type P - Spain (no pic) In packs