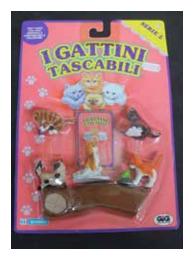

uld see.





Type J - UK Also in blind bags

Kitty in my Pocket #29a White Longhair

Type J - UK only Collector's Club send Away offer?

# Kitty in my Pocket #30 Burmese



Type B - Canada (no pic)

In packs



Type F - Europe In packs



Type H - Greece In packs



Type I - France (no pic) In packs



Type G - USA In packs (not sure if issued)

Type J - UK In packs

Type Q - Scandinaviann (no pic) In packs

Type S - Italy In packs



Type J - UK - 10 pack set In packs



Type S - Italy Also in blind bags



Type J - UK Also in bags with two kitties which you could see.





Type J - UK Also in blind bags

#### Kitty in my Pocket #31 Burmese





Type F - Europe (no pic)

In packs



Type H - Greece In packs

Type I - France (no pic) In packs



Type B - Canada



Type J - UK In packs





Type S - Italy In packs



Type S - Italy Also in blind bags



Type G - USA In packs (not sure if issued)



Type J - UK Also in bags with two kitties which you could see.





Type J - UK Also in blind bags

## Kitty in my Pocket #32 Tortoiseshell





Type F - Europe (no pic)

In packs



Type H - Greece In packs

Type I - France (no pic) In packs





Type J - UK In packs





Type S - Italy In packs



Type S - Italy Also in blind bags





Type G - USA In packs (not sure if issued)



Type J - UK Also in bags with two kitties which you could see.





Type J - UK Also in blind bags

#### Kitty in my Pocket #33 Himalayan





Type F - Europe (no pic)

In packs



Type H - Greece In packs

Type I - France (no pic) In packs



Type B - Canada



Type J - UK In packs



Type Q - Scandi