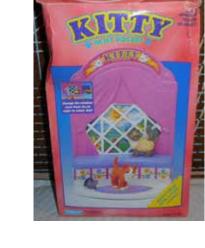

10000

Type S - Italy Also in blind bags

Type A - UK In blind bags too

Type C - Mexico not seen In boxes

Type E - USA In boxes