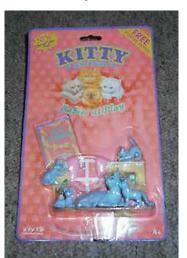

## Kitty in my Pocket #1 Bicolour Longhair

Type A - UK In packs

Type B - Canada In packs without stand

Type C - Mexico In packs without stand

Type E - USA In packs (yellow hearts)

Type F - Europe In packs

Type S - Italy In packs

Type A - UK In blind bags too

Type B - Canada In packs with stand

Type E - USA In packs (pink hearts)

Type P - Spain (no pic) In packs