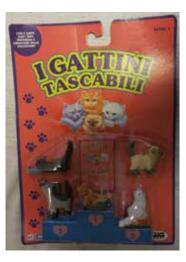

#### Kitty in my Pocket #2 Siamese

Type A - UK In packs

Type B - Canada In packs without stand

Type C - Mexico In packs without stand

Type E - USA In packs (yellow hearts)

Type F - Europe In packs

Type H - Greece In packs

Type I - France (no pic) In packs

Type S - Italy In packs

Type A - UK In blind bags too

Type B - Canada In packs with stand

Type E - USA In packs (pink hearts)

Type S - Italy Also in blind bags