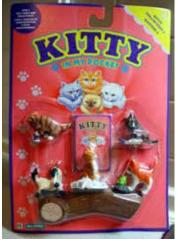

## Kitty in my Pocket #1 Bicolour Longhair

Type A - UK In packs

Type B - Canada In packs without stand

Type C - Mexico In packs without stand

Type E - USA In packs (yellow hearts)

Type F - Europe In packs

Type S - Italy In packs