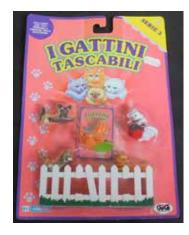

## Kitty in my Pocket #1 Bicolour Longhair

Type A - UK In packs

Type B - Canada In packs without stand

Type C - Mexico In packs without stand

Type E - USA In packs (yellow hearts)

Type F - Europe In packs

Type S - Italy In packs