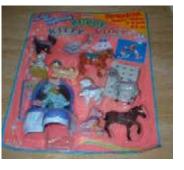

## Kitty in my Pocket #1 Bicolour Longhair

Type A - UK In packs

Type B - Canada In packs without stand

Type C - Mexico In packs without stand

Type E - USA In packs (yellow hearts)

Type F - Europe In packs

Type S - Italy In packs

Type A - UK In blind bags too

Type B - Canada In packs with stand

Type E - USA In packs (pink hearts)

Type P - Spain (no pic) In packs