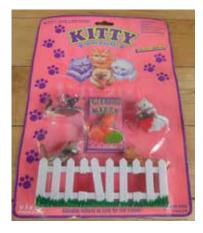

## Kitty in my Pocket #1 Bicolour Longhair

Type A - UK In packs

Type B - Canada In packs without stand

Type C - Mexico In packs without stand

Type E - USA In packs (yellow hearts)

Type F - Europe In packs

Type S - Italy In packs

Type A - UK In blind bags too

Type B - Canada In packs with stand

Type E - USA In packs (pink hearts)

Type P - Spain (no pic) In packs