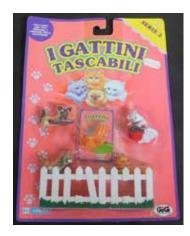

## Kitty in my Pocket #3 British Tabby Shorthair

Type A - UK In packs

Type B - Canada In packs without stand

Type C - Mexico In packs without stand

Type E - USA In packs (yellow hearts)

Type F - Europe In packs

Type H - Greece In packs Type I - France (no pic) In packs A CABILI TANCABILI

Type S - Italy In packs

Type A - UK In blind bags too

Type E - USA In packs (pink hearts)

Type S - Italy Also in blind bags