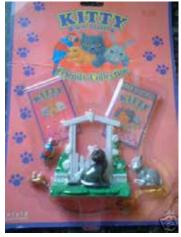

## Kitty in my Pocket #3 British Tabby Shorthair

Type A - UK In packs

Type B - Canada In packs without stand

Type C - Mexico In packs without stand

Type E - USA In packs (yellow hearts)

Type F - Europe In packs

Type H - Greece In packs Type I - France (no pic) In packs A CABILI TANCABILI

Type S - Italy In packs

Type A - UK In blind bags too

Type E - USA In packs (pink hearts)

Type S - Italy Also in blind bags