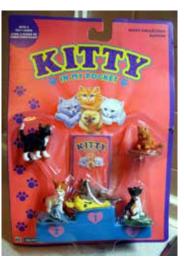

## Kitty in my Pocket #3 British Tabby Shorthair

Type A - UK In packs

Type B - Canada In packs without stand

Type C - Mexico In packs without stand

Type E - USA In packs (yellow hearts)

Type F - Europe In packs

Type H - Greece In packs Type I - France (no pic) In packs A CABILI TANCABILI

Type S - Italy In packs

Type A - UK In blind bags too

Type E - USA In packs (pink hearts)

Type S - Italy Also in blind bags