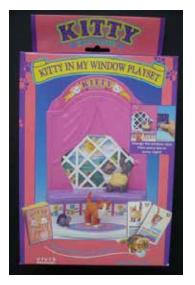

# Kitty in my Pocket #5 Seal-Point Longhair

Type B - Canada

In boxes

Type A - UK In boxes

Type I - France not seen in boxes

Type F - Europe In boxes

Type P - Spain not seen In packs

Type S - Italy (no pic) In boxes