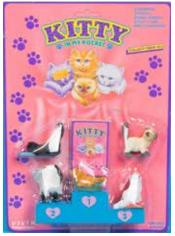

#### Kitty in my Pocket #2 Siamese

Type A - UK In packs

Type B - Canada In packs without stand

Type C - Mexico In packs without stand

Type E - USA In packs (yellow hearts)

Type F - Europe In packs

Type H - Greece In packs

Type I - France (no pic) In packs

Type S - Italy In packs

Type A - UK In blind bags too

Type B - Canada In packs with stand

Type E - USA In packs (pink hearts)

Type S - Italy Also in blind bags