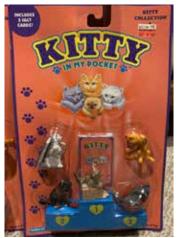

#### Kitty in my Pocket #2 Siamese

Type A - UK In packs

Type B - Canada In packs without stand

Type C - Mexico In packs without stand

Type E - USA In packs (yellow hearts)

Type F - Europe In packs

Type H - Greece In packs

Type I - France (no pic) In packs

Type S - Italy In packs

Type A - UK In blind bags too

Type B - Canada In packs with stand

Type E - USA In packs (pink hearts)

Type S - Italy Also in blind bags