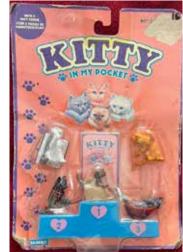

## Kitty in my Pocket #1 Bicolour Longhair

Type A - UK In packs

Type B - Canada In packs without stand

Type C - Mexico In packs without stand

Type E - USA In packs (yellow hearts)

Type F - Europe In packs

Type S - Italy In packs

Type A - UK In blind bags too

Type B - Canada In packs with stand

Type E - USA In packs (pink hearts)

Type P - Spain (no pic) In packs