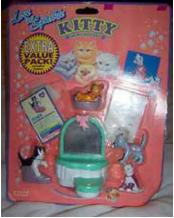

## Kitty in my Pocket #57 Tabby

Type B - Canada In packs (not including 18)

Type C - Mexico In packs

Type D - USA In packs

Type J - UK In packs (not including 18)

Type J - UK Also in blind bags

No other types seen