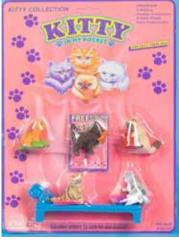

#### Kitty in my Pocket #2 Siamese

Type A - UK In packs

Type B - Canada In packs without stand

Type C - Mexico In packs without stand

Type E - USA In packs (yellow hearts)

Type F - Europe In packs

Type H - Greece In packs

Type I - France (no pic) In packs

Type S - Italy In packs

Type A - UK In blind bags too

Type B - Canada In packs with stand

Type E - USA In packs (pink hearts)

Type S - Italy Also in blind bags