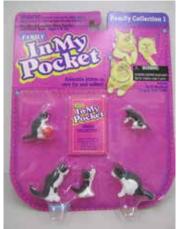

## Kitty in my Pocket #46 Tortoiseshell Family

Type B - Canada not seen In packs

Type I - France In packs

Type F - Europe (no pic) In packs Type G - USA (no pic) In packs

Type H - Greece In packs

Type J - UK In packs

Type pic)

Type Q - Scandinavian (no pic) In packs Type S - Italy In packs