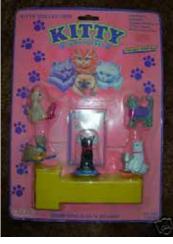

## Kitty in my Pocket #3 British Tabby Shorthair

Type A - UK In packs

Type B - Canada In packs without stand

Type C - Mexico In packs without stand

Type E - USA In packs (yellow hearts)

Type F - Europe In packs

Type H - Greece In packs Type I - France (no pic) In packs A CABILI TANCABILI

Type S - Italy In packs

Type A - UK In blind bags too

Type E - USA In packs (pink hearts)

Type S - Italy Also in blind bags