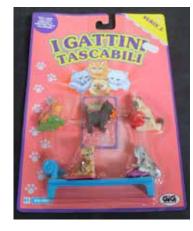

## Kitty in my Pocket #3 British Tabby Shorthair

Type A - UK In packs

Type B - Canada In packs without stand

Type C - Mexico In packs without stand

Type E - USA In packs (yellow hearts)

Type F - Europe In packs

Type H - Greece In packs Type I - France (no pic) In packs A CABILI TANCABILI

Type S - Italy In packs

Type A - UK In blind bags too

Type E - USA In packs (pink hearts)

Type S - Italy Also in blind bags