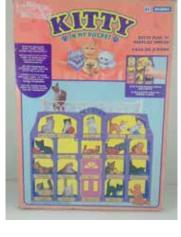

## Kitty in my Pocket #1 Bicolour Longhair

Type A - UK In packs

Type B - Canada In packs without stand

Type C - Mexico In packs without stand

Type E - USA In packs (yellow hearts)

Type F - Europe In packs

Type S - Italy In packs

Type A - UK In blind bags too

Type B - Canada In packs with stand

Type E - USA In packs (pink hearts)

Type P - Spain (no pic) In packs