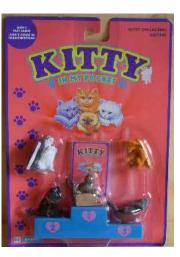

## Kitty in my Pocket #1 Bicolour Longhair

Type A - UK In packs

Type B - Canada In packs without stand

Type C - Mexico In packs without stand

Type E - USA In packs (yellow hearts)

Type F - Europe In packs

Type S - Italy In packs

Type A - UK In blind bags too

Type B - Canada In packs with stand

Type E - USA In packs (pink hearts)

Type P - Spain (no pic) In packs