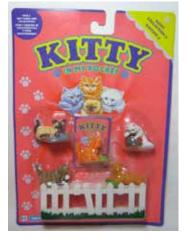

## Kitty in my Pocket #1 Bicolour Longhair

Type A - UK In packs

Type B - Canada In packs without stand

Type C - Mexico In packs without stand

Type E - USA In packs (yellow hearts)

Type F - Europe In packs

Type S - Italy In packs

Type A - UK In blind bags too

Type B - Canada In packs with stand

Type E - USA In packs (pink hearts)

Type P - Spain (no pic) In packs