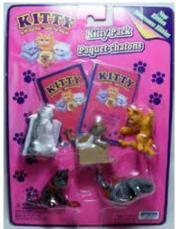

## Kitty in my Pocket #1 Bicolour Longhair

Type A - UK In packs

Type B - Canada In packs without stand

Type C - Mexico In packs without stand

Type E - USA In packs (yellow hearts)

Type F - Europe In packs

Type S - Italy In packs

Type A - UK In blind bags too

Type B - Canada In packs with stand

Type E - USA In packs (pink hearts)

Type P - Spain (no pic) In packs