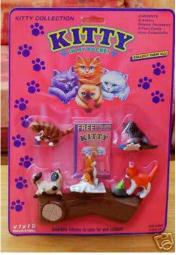

## Kitty in my Pocket #1 Bicolour Longhair

Type A - UK In packs

Type B - Canada In packs without stand

Type C - Mexico In packs without stand

Type E - USA In packs (yellow hearts)

Type F - Europe In packs

Type S - Italy In packs

Type A - UK In blind bags too

Type B - Canada In packs with stand

Type E - USA In packs (pink hearts)

Type P - Spain (no pic) In packs