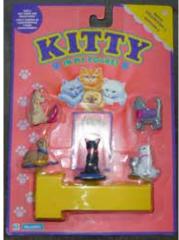

#### Kitty in my Pocket #2 Siamese

Type A - UK In packs

Type B - Canada In packs without stand

Type C - Mexico In packs without stand

Type E - USA In packs (yellow hearts)

Type F - Europe In packs

Type H - Greece In packs

Type I - France (no pic) In packs

Type S - Italy In packs

Type A - UK In blind bags too

Type B - Canada In packs with stand

Type E - USA In packs (pink hearts)

Type S - Italy Also in blind bags