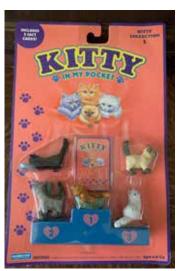

## Kitty in my Pocket #1 Bicolour Longhair

Type A - UK In packs

Type B - Canada In packs without stand

Type C - Mexico In packs without stand

Type E - USA In packs (yellow hearts)

Type F - Europe In packs

Type S - Italy In packs

Type A - UK In blind bags too

Type B - Canada In packs with stand

Type E - USA In packs (pink hearts)

Type P - Spain (no pic) In packs