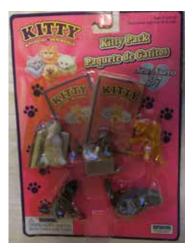

## Kitty in my Pocket #1 Bicolour Longhair

Type A - UK In packs

Type B - Canada In packs without stand

Type C - Mexico In packs without stand

Type E - USA In packs (yellow hearts)

Type F - Europe In packs

Type S - Italy In packs

Type A - UK In blind bags too

Type B - Canada In packs with stand

Type E - USA In packs (pink hearts)

Type P - Spain (no pic) In packs