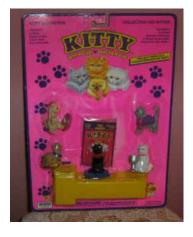

## Kitty in my Pocket #1 Bicolour Longhair

Type A - UK In packs

Type B - Canada In packs without stand

Type C - Mexico In packs without stand

Type E - USA In packs (yellow hearts)

Type F - Europe In packs

Type S - Italy In packs

Type A - UK In blind bags too

Type B - Canada In packs with stand

Type E - USA In packs (pink hearts)

Type P - Spain (no pic) In packs