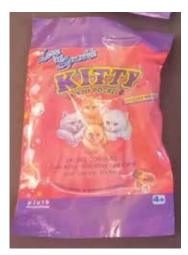

## Kitty in my Pocket #1 Bicolour Longhair

Type A - UK In packs

Type B - Canada In packs without stand

Type C - Mexico In packs without stand

Type E - USA In packs (yellow hearts)

Type F - Europe In packs

Type S - Italy In packs

Type A - UK In blind bags too

Type B - Canada In packs with stand

Type E - USA In packs (pink hearts)

Type P - Spain (no pic) In packs