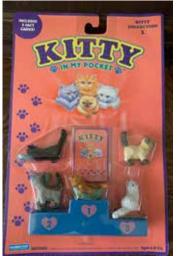

#### Kitty in my Pocket #2 Siamese

Type A - UK In packs

Type B - Canada In packs without stand

Type C - Mexico In packs without stand

Type E - USA In packs (yellow hearts)

Type F - Europe In packs

Type H - Greece In packs

Type I - France (no pic) In packs

Type S - Italy In packs

Type A - UK In blind bags too

Type B - Canada In packs with stand

Type E - USA In packs (pink hearts)

Type S - Italy Also in blind bags