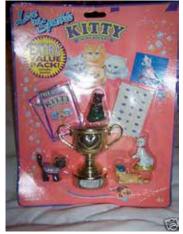

## Kitty in my Pocket #1 Bicolour Longhair

Type A - UK In packs

Type B - Canada In packs without stand

Type C - Mexico In packs without stand

Type E - USA In packs (yellow hearts)

Type F - Europe In packs

Type S - Italy In packs

Type A - UK In blind bags too

Type B - Canada In packs with stand

Type E - USA In packs (pink hearts)

Type P - Spain (no pic) In packs