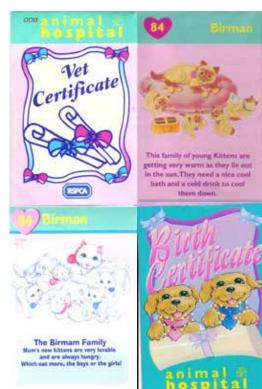

#### Kitty in my Pocket #9 Birman

Type A - UK In packs

Type B - Canada In packs without stand

Type C - Mexico In packs without stand

Type E - USA In packs (yellow hearts)

Type F - Europe In packs

Type H - Greece In packs

Type S - Italy In packs

Type A - UK In blind bags too

Type E - USA In packs (pink hearts)

Type S - Italy Also in blind bags