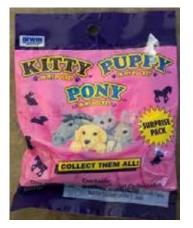

## Kitty in my Pocket #1 Bicolour Longhair

Type A - UK In packs

Type B - Canada In packs without stand

Type C - Mexico In packs without stand

Type E - USA In packs (yellow hearts)

Type F - Europe In packs

Type S - Italy In packs

Type A - UK In blind bags too

Type B - Canada In packs with stand

Type E - USA In packs (pink hearts)

Type P - Spain (no pic) In packs