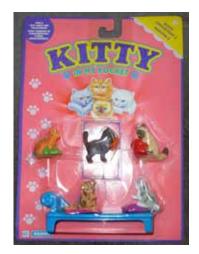

## Kitty in my Pocket #1 Bicolour Longhair

Type A - UK In packs

Type B - Canada In packs without stand

Type C - Mexico In packs without stand

Type E - USA In packs (yellow hearts)

Type F - Europe In packs

Type S - Italy In packs

Type A - UK In blind bags too

Type B - Canada In packs with stand

Type E - USA In packs (pink hearts)

Type P - Spain (no pic) In packs