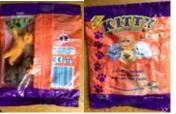

## Kitty in my Pocket #1 Bicolour Longhair

Type A - UK In packs

Type B - Canada In packs without stand

Type C - Mexico In packs without stand

Type E - USA In packs (yellow hearts)

Type F - Europe In packs

Type S - Italy In packs

Type A - UK In blind bags too

Type B - Canada In packs with stand

Type E - USA In packs (pink hearts)

Type P - Spain (no pic) In packs