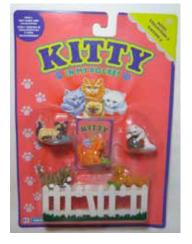

## Kitty in my Pocket #1 Bicolour Longhair

Type A - UK In packs

Type B - Canada In packs without stand

Type C - Mexico In packs without stand

Type E - USA In packs (yellow hearts)

Type F - Europe In packs

Type S - Italy In packs