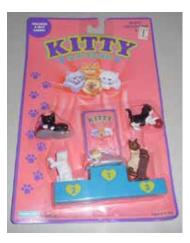

#### Kitty in my Pocket #2 Siamese

Type A - UK In packs

Type B - Canada In packs without stand

Type C - Mexico In packs without stand

Type E - USA In packs (yellow hearts)

Type F - Europe In packs

Type H - Greece In packs

Type I - France (no pic) In packs

Type S - Italy In packs

Type A - UK In blind bags too

Type B - Canada In packs with stand

Type E - USA In packs (pink hearts)

Type S - Italy Also in blind bags