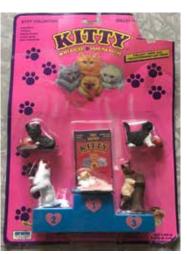

#### Kitty in my Pocket #2 Siamese

Type A - UK In packs

Type B - Canada In packs without stand

Type C - Mexico In packs without stand

Type E - USA In packs (yellow hearts)

Type F - Europe In packs

Type H - Greece In packs