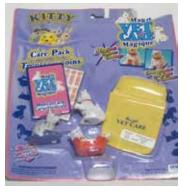

# Kitty in my Pocket #83 Unknown Breed Family

TTT

Magic Maria & Babic Maria & Babic Maria et Perio Maria

Type L - USA In packs

No other types seen

Type K - UK In packs Not always same colour cushion