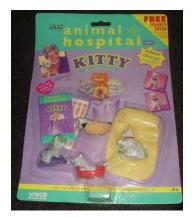

#### Kitty in my Pocket #85 Persian Family

Type L - Canada (no pic) no card In packs Type M - USA (no pic) no card In packs No other types seen

UK only 2 babies in bags Patients notes card

UK only Also free with other Animal Hospital sets In boxes