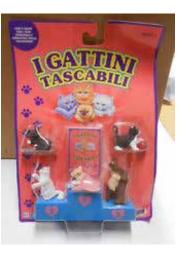

## Kitty in my Pocket #1 Bicolour Longhair

Type A - UK In packs

Type B - Canada In packs without stand

Type C - Mexico In packs without stand

Type E - USA In packs (yellow hearts)

Type F - Europe In packs

Type S - Italy In packs

Type A - UK In blind bags too

Type B - Canada In packs with stand

Type E - USA In packs (pink hearts)

Type P - Spain (no pic) In packs