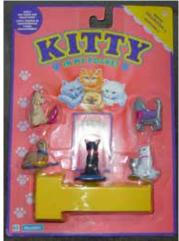

#### Kitty in my Pocket #2 Siamese

Type A - UK In packs

Type B - Canada In packs without stand

Type C - Mexico In packs without stand

Type E - USA In packs (yellow hearts)

Type F - Europe In packs

Type H - Greece In packs

Type I - France (no pic) In packs

Type S - Italy In packs

Type A - UK In blind bags too

Type B - Canada In packs with stand

Type E - USA In packs (pink hearts)

Type S - Italy Also in blind bags