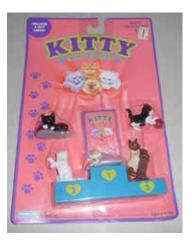

## Kitty in my Pocket #1 Bicolour Longhair

Type A - UK In packs

Type B - Canada In packs without stand

Type C - Mexico In packs without stand

Type E - USA In packs (yellow hearts)

Type F - Europe In packs

Type S - Italy In packs

Type A - UK In blind bags too

Type B - Canada In packs with stand

Type E - USA In packs (pink hearts)

Type P - Spain (no pic) In packs