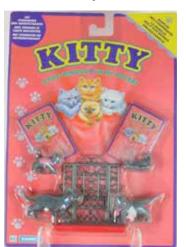

## Kitty in my Pocket #3 British Tabby Shorthair

Type A - UK In packs

Type B - Canada In packs without stand

Type C - Mexico In packs without stand

Type E - USA In packs (yellow hearts)

Type F - Europe In packs

Type H - Greece In packs Type I - France (no pic) In packs A CABILI TANCABILI

Type S - Italy In packs

Type A - UK In blind bags too

Type E - USA In packs (pink hearts)

Type S - Italy Also in blind bags