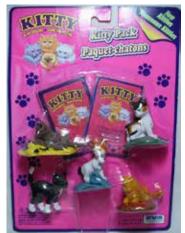

## Kitty in my Pocket #1 Bicolour Longhair

Type A - UK In packs

Type B - Canada In packs without stand

Type C - Mexico In packs without stand

Type E - USA In packs (yellow hearts)

Type F - Europe In packs

Type S - Italy In packs

Type A - UK In blind bags too

Type B - Canada In packs with stand

Type E - USA In packs (pink hearts)

Type P - Spain (no pic) In packs