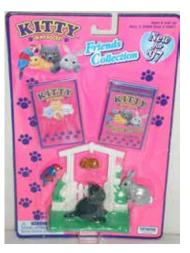

#### Kitty in my Pocket #2 Siamese

Type A - UK In packs

Type B - Canada In packs without stand

Type C - Mexico In packs without stand

Type E - USA In packs (yellow hearts)

Type F - Europe In packs

Type H - Greece In packs

Type I - France (no pic) In packs

Type S - Italy In packs

Type A - UK In blind bags too

Type B - Canada In packs with stand

Type E - USA In packs (pink hearts)

Type S - Italy Also in blind bags