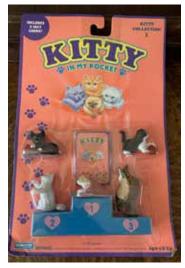

# Kitty in my Pocket #4 Pewter Longhair

Type A - UK In packs

Type B - Canada In packs without stand

Type C - Mexico In packs without stand

Type E - USA In packs (yellow hearts)

Type F - Europe In packs

Type H - Greece In packs

Type P - Spain (no pic)

In packs

Type S - Italy In packs

Type A - UK In blind bags too

Type E - USA In packs (pink hearts)

Type S - Italy Also in blind bags