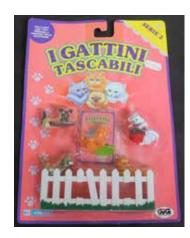

#### Kitty in my Pocket #2 Siamese

Type A - UK In packs

Type B - Canada In packs without stand

Type C - Mexico In packs without stand

Type E - USA In packs (yellow hearts)

Type F - Europe In packs

Type H - Greece In packs

Type I - France (no pic) In packs

Type S - Italy In packs

Type A - UK In blind bags too

Type B - Canada In packs with stand

Type E - USA In packs (pink hearts)

Type S - Italy Also in blind bags