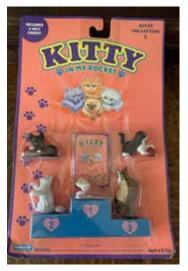

## Kitty in my Pocket #1 Bicolour Longhair

Type A - UK In packs

Type B - Canada In packs without stand

Type C - Mexico In packs without stand

Type E - USA In packs (yellow hearts)

Type F - Europe In packs

Type S - Italy In packs

Type A - UK In blind bags too

Type B - Canada In packs with stand

Type E - USA In packs (pink hearts)

Type P - Spain (no pic) In packs