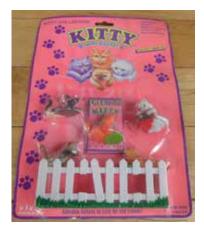

#### Kitty in my Pocket #2 Siamese

Type A - UK In packs

Type B - Canada In packs without stand

Type C - Mexico In packs without stand

Type E - USA In packs (yellow hearts)

Type F - Europe In packs

Type H - Greece In packs

Type I - France (no pic) In packs

Type S - Italy In packs

Type A - UK In blind bags too

Type B - Canada In packs with stand

Type E - USA In packs (pink hearts)

Type S - Italy Also in blind bags