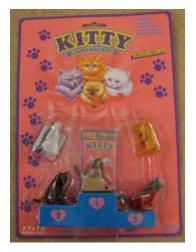

## Kitty in my Pocket #3 British Tabby Shorthair

Type A - UK In packs

Type B - Canada In packs without stand

Type C - Mexico In packs without stand

Type E - USA In packs (yellow hearts)

Type F - Europe In packs

Type H - Greece In packs Type I - France (no pic) In packs A CABILI TANCABILI

Type S - Italy In packs

Type A - UK In blind bags too

Type E - USA In packs (pink hearts)

Type S - Italy Also in blind bags