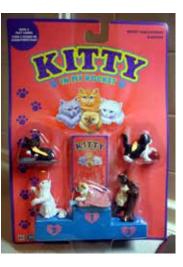

# Kitty in my Pocket #4 Pewter Longhair

Type A - UK In packs

Type B - Canada In packs without stand

Type C - Mexico In packs without stand

Type E - USA In packs (yellow hearts)

Type F - Europe In packs

Type H - Greece In packs

Type P - Spain (no pic)

In packs

Type S - Italy In packs

Type A - UK In blind bags too

Type E - USA In packs (pink hearts)

Type S - Italy Also in blind bags