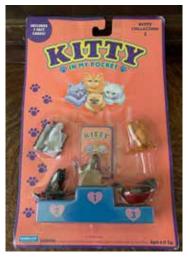

#### Kitty in my Pocket #2 Siamese

Type A - UK In packs

Type B - Canada In packs without stand

Type C - Mexico In packs without stand

Type E - USA In packs (yellow hearts)

Type F - Europe In packs

Type H - Greece In packs

Type I - France (no pic) In packs

Type S - Italy In packs

Type A - UK In blind bags too

Type B - Canada In packs with stand

Type E - USA In packs (pink hearts)

Type S - Italy Also in blind bags