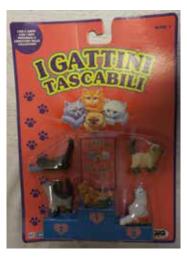

## Kitty in my Pocket #1 Bicolour Longhair

Type A - UK In packs

Type B - Canada In packs without stand

Type C - Mexico In packs without stand

Type E - USA In packs (yellow hearts)

Type F - Europe In packs

Type S - Italy In packs

Type A - UK In blind bags too

Type B - Canada In packs with stand

Type E - USA In packs (pink hearts)

Type P - Spain (no pic) In packs