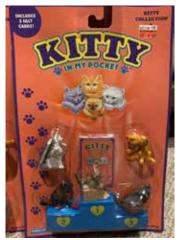

#### Kitty in my Pocket #2 Siamese

Type A - UK In packs

Type B - Canada In packs without stand

Type C - Mexico In packs without stand

Type E - USA In packs (yellow hearts)

Type F - Europe In packs

Type H - Greece In packs

Type I - France (no pic) In packs

Type S - Italy In packs

Type A - UK In blind bags too

Type B - Canada In packs with stand

Type E - USA In packs (pink hearts)

Type S - Italy Also in blind bags