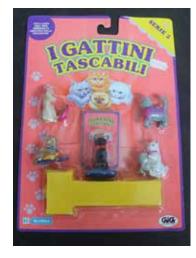

# Kitty in my Pocket #4 Pewter Longhair

Type A - UK In packs

Type B - Canada In packs without stand

Type C - Mexico In packs without stand

Type E - USA In packs (yellow hearts)

Type F - Europe In packs

Type H - Greece In packs

Type P - Spain (no pic)

In packs

Type S - Italy In packs

Type A - UK In blind bags too

Type E - USA In packs (pink hearts)

Type S - Italy Also in blind bags