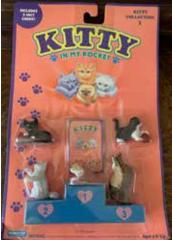

#### Kitty in my Pocket #2 Siamese

Type A - UK In packs

Type B - Canada In packs without stand

Type C - Mexico In packs without stand

Type E - USA In packs (yellow hearts)

Type F - Europe In packs

Type H - Greece In packs

Type I - France (no pic) In packs

Type S - Italy In packs

Type A - UK In blind bags too

Type B - Canada In packs with stand

Type E - USA In packs (pink hearts)

Type S - Italy Also in blind bags