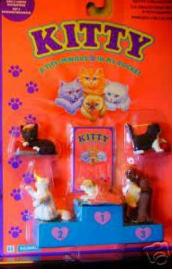

#### Kitty in my Pocket #2 Siamese

Type A - UK In packs

Type B - Canada In packs without stand

Type C - Mexico In packs without stand

Type E - USA In packs (yellow hearts)

Type F - Europe In packs

Type H - Greece In packs

Type I - France (no pic) In packs

Type S - Italy In packs

Type A - UK In blind bags too

Type B - Canada In packs with stand

Type E - USA In packs (pink hearts)

Type S - Italy Also in blind bags