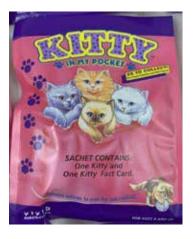

## Kitty in my Pocket #1 Bicolour Longhair

Type A - UK In packs

Type B - Canada In packs without stand

Type C - Mexico In packs without stand

Type E - USA In packs (yellow hearts)

Type F - Europe In packs

Type S - Italy In packs

Type A - UK In blind bags too

Type B - Canada In packs with stand

Type E - USA In packs (pink hearts)

Type P - Spain (no pic) In packs