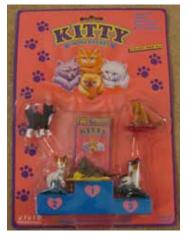

#### Kitty in my Pocket #2 Siamese

Type A - UK In packs

Type B - Canada In packs without stand

Type C - Mexico In packs without stand

Type E - USA In packs (yellow hearts)

Type F - Europe In packs

Type H - Greece In packs

Type I - France (no pic) In packs

Type S - Italy In packs

Type A - UK In blind bags too

Type B - Canada In packs with stand

Type E - USA In packs (pink hearts)

Type S - Italy Also in blind bags