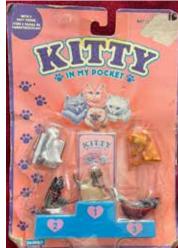

## Kitty in my Pocket #3 British Tabby Shorthair

Type A - UK In packs

Type B - Canada In packs without stand

Type C - Mexico In packs without stand

Type E - USA In packs (yellow hearts)

Type F - Europe In packs

Type H - Greece In packs Type I - France (no pic) In packs A CABILI TANCABILI

Type S - Italy In packs

Type A - UK In blind bags too

Type E - USA In packs (pink hearts)

Type S - Italy Also in blind bags