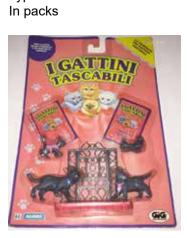

## Kitty in my Pocket #3 British Tabby Shorthair

Type A - UK In packs

Type B - Canada In packs without stand

Type C - Mexico In packs without stand

Type E - USA In packs (yellow hearts)

Type F - Europe In packs

Type H - Greece In packs Type I - France (no pic) In packs A CABILI TANCABILI

Type S - Italy In packs

Type A - UK In blind bags too

Type E - USA In packs (pink hearts)

Type S - Italy Also in blind bags