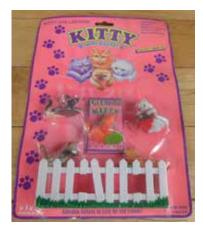

## Kitty in my Pocket #1 Bicolour Longhair

Type A - UK In packs

Type B - Canada In packs without stand

Type C - Mexico In packs without stand

Type E - USA In packs (yellow hearts)

Type F - Europe In packs

Type S - Italy In packs