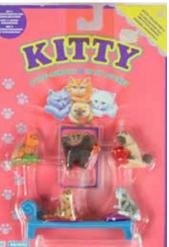

#### Kitty in my Pocket #2 Siamese

Type A - UK In packs

Type B - Canada In packs without stand

Type C - Mexico In packs without stand

Type E - USA In packs (yellow hearts)

Type F - Europe In packs

Type H - Greece In packs