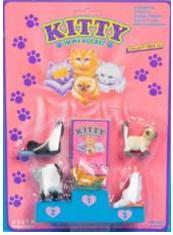

## Kitty in my Pocket #1 Bicolour Longhair

Type A - UK In packs

Type B - Canada In packs without stand

Type C - Mexico In packs without stand

Type E - USA In packs (yellow hearts)

Type F - Europe In packs

Type S - Italy In packs