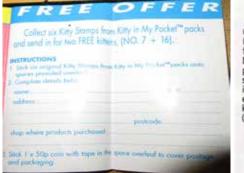

#### Kitty in my Pocket #7 Havana Brown

Type A - UK Send Away offer No other cards seen

Type B - Canada Send Away offer No cards seen

Type A - UK In blind bags too

Type S - Italy Also in blind bags

# Kitty in my Pocket #16 Birman

Type A - UK Send Away offer No other cards seen other than S

Type B - Canada Send Away offer No cards seen Type S - Italy Not sure how issued?

Rescue Centre - Red sore spot - UK only - No card