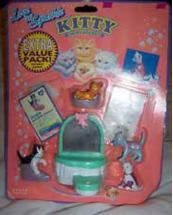

## Kitty in my Pocket #1 Bicolour Longhair

Type A - UK In packs

Type B - Canada In packs without stand

Type C - Mexico In packs without stand

Type E - USA In packs (yellow hearts)

Type F - Europe In packs

Type S - Italy In packs