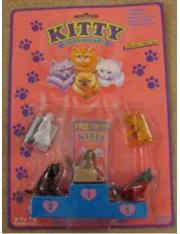

## Kitty in my Pocket #3 British Tabby Shorthair

Type A - UK In packs

Type B - Canada In packs without stand

Type C - Mexico In packs without stand

Type E - USA In packs (yellow hearts)

Type F - Europe In packs

Type H - Greece In packs Type I - France (no pic) In packs A CABILI TANCABILI

Type S - Italy In packs

Type A - UK In blind bags too

Type E - USA In packs (pink hearts)

Type S - Italy Also in blind bags