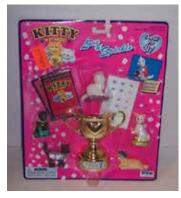

## Kitty in my Pocket #3 British Tabby Shorthair

Type A - UK In packs

Type B - Canada In packs without stand

Type C - Mexico In packs without stand

Type E - USA In packs (yellow hearts)

Type F - Europe In packs

Type H - Greece In packs Type I - France (no pic) In packs A CABILI TANCABILI

Type S - Italy In packs

Type A - UK In blind bags too

Type E - USA In packs (pink hearts)

Type S - Italy Also in blind bags