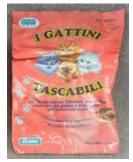

## Kitty in my Pocket #1 Bicolour Longhair

Type A - UK In packs

Type B - Canada In packs without stand

Type C - Mexico In packs without stand

Type E - USA In packs (yellow hearts)

Type F - Europe In packs

Type S - Italy In packs

Type A - UK In blind bags too

Type B - Canada In packs with stand

Type E - USA In packs (pink hearts)

Type P - Spain (no pic) In packs