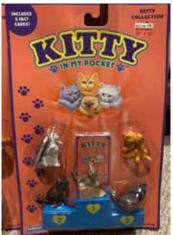

#### Kitty in my Pocket #2 Siamese

Type A - UK In packs

Type B - Canada In packs without stand

Type C - Mexico In packs without stand

Type E - USA In packs (yellow hearts)

Type F - Europe In packs

Type H - Greece In packs

Type I - France (no pic) In packs

Type S - Italy In packs

Type A - UK In blind bags too

Type B - Canada In packs with stand

Type E - USA In packs (pink hearts)

Type S - Italy Also in blind bags