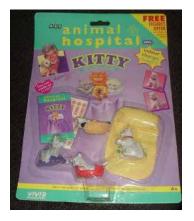

#### Kitty in my Pocket #85 Persian Family

Type L - Canada (no pic) no card In packs Type M - USA (no pic) no card In packs No other types seen

UK only 2 babies in bags Patients notes card

UK only Also free with other Animal Hospital sets In boxes