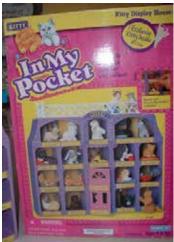

## Kitty in my Pocket #1 Bicolour Longhair

Type A - UK In packs

Type B - Canada In packs without stand

Type C - Mexico In packs without stand

Type E - USA In packs (yellow hearts)

Type F - Europe In packs

Type S - Italy In packs

Type A - UK In blind bags too

Type B - Canada In packs with stand

Type E - USA In packs (pink hearts)

Type P - Spain (no pic) In packs