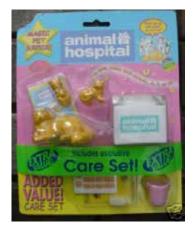

#### Kitty in my Pocket #85 Persian Family

Type L - Canada (no pic) no card In packs Type M - USA (no pic) no card In packs No other types seen

UK only 2 babies in bags Patients notes card

UK only Also free with other Animal Hospital sets In boxes