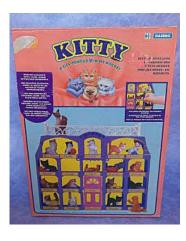

## Kitty in my Pocket #1 Bicolour Longhair

Type A - UK In packs

Type B - Canada In packs without stand

Type C - Mexico In packs without stand

Type E - USA In packs (yellow hearts)

Type F - Europe In packs

Type S - Italy In packs

Type A - UK In blind bags too

Type B - Canada In packs with stand

Type E - USA In packs (pink hearts)

Type P - Spain (no pic) In packs