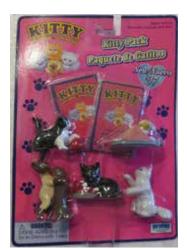

## Kitty in my Pocket #1 Bicolour Longhair

Type A - UK In packs

Type B - Canada In packs without stand

Type C - Mexico In packs without stand

Type E - USA In packs (yellow hearts)

Type F - Europe In packs

Type S - Italy In packs