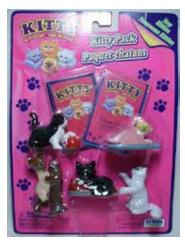

# Kitty in my Pocket #4 Pewter Longhair

Type A - UK In packs

Type B - Canada In packs without stand

Type C - Mexico In packs without stand

Type E - USA In packs (yellow hearts)

Type F - Europe In packs

Type H - Greece In packs

Type P - Spain (no pic)

In packs

Type S - Italy In packs

Type A - UK In blind bags too

Type E - USA In packs (pink hearts)

Type S - Italy Also in blind bags