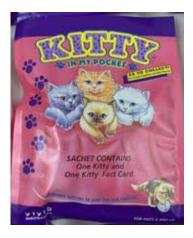

#### Kitty in my Pocket #2 Siamese

Type A - UK In packs

Type B - Canada In packs without stand

Type C - Mexico In packs without stand

Type E - USA In packs (yellow hearts)

Type F - Europe In packs

Type H - Greece In packs