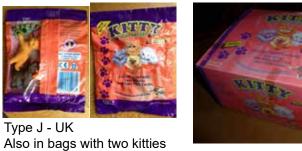

# Kitty in my Pocket #26 Ginger Shorthair

Type B - Canada (no pic)

In packs

Type F - Europe In packs

Type H - Greece In packs

Type I - France (no pic) In packs

Type G - USA In packs (not sure if issued)

Type J - UK In packs

Type Q - Scandinavian (no pic) In packs Type S - Italy In packs

Type J - UK - 10 pack set In packs

Type S - Italy Also in blind bags

Type J - UK Also in bags with two kitties which you could see.

Type J - UK Also in blind bags