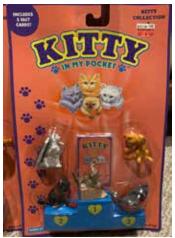

## Kitty in my Pocket #1 Bicolour Longhair

Type A - UK In packs

Type B - Canada In packs without stand

Type C - Mexico In packs without stand

Type E - USA In packs (yellow hearts)

Type F - Europe In packs

Type S - Italy In packs

Type A - UK In blind bags too

Type B - Canada In packs with stand

Type E - USA In packs (pink hearts)

Type P - Spain (no pic) In packs