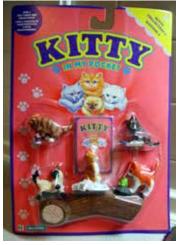

## Kitty in my Pocket #1 Bicolour Longhair

Type A - UK In packs

Type B - Canada In packs without stand

Type C - Mexico In packs without stand

Type E - USA In packs (yellow hearts)

Type F - Europe In packs

Type S - Italy In packs