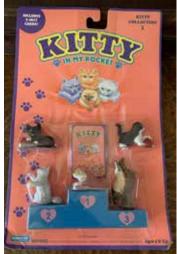

## Kitty in my Pocket #1 Bicolour Longhair

Type A - UK In packs

Type B - Canada In packs without stand

Type C - Mexico In packs without stand

Type E - USA In packs (yellow hearts)

Type F - Europe In packs

Type S - Italy In packs

Type A - UK In blind bags too

Type B - Canada In packs with stand

Type E - USA In packs (pink hearts)

Type P - Spain (no pic) In packs