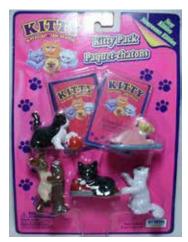

## Kitty in my Pocket #1 Bicolour Longhair

Type A - UK In packs

Type B - Canada In packs without stand

Type C - Mexico In packs without stand

Type E - USA In packs (yellow hearts)

Type F - Europe In packs

Type S - Italy In packs