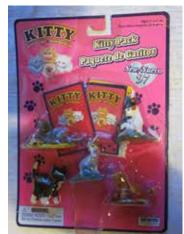

#### Kitty in my Pocket #2 Siamese

Type A - UK In packs

Type B - Canada In packs without stand

Type C - Mexico In packs without stand

Type E - USA In packs (yellow hearts)

Type F - Europe In packs

Type H - Greece In packs

Type I - France (no pic) In packs

Type S - Italy In packs

Type A - UK In blind bags too

Type B - Canada In packs with stand

Type E - USA In packs (pink hearts)

Type S - Italy Also in blind bags