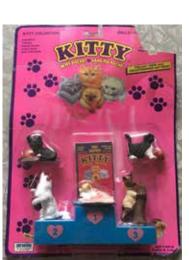

## Kitty in my Pocket #1 Bicolour Longhair

Type A - UK In packs

Type B - Canada In packs without stand

Type C - Mexico In packs without stand

Type E - USA In packs (yellow hearts)

Type F - Europe In packs

Type S - Italy In packs

Type A - UK In blind bags too

Type B - Canada In packs with stand

Type E - USA In packs (pink hearts)

Type P - Spain (no pic) In packs