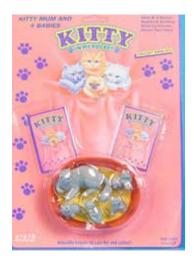

## Kitty in my Pocket #1 Bicolour Longhair

Type A - UK In packs

Type B - Canada In packs without stand

Type C - Mexico In packs without stand

Type E - USA In packs (yellow hearts)

Type F - Europe In packs

Type S - Italy In packs

Type A - UK In blind bags too

Type B - Canada In packs with stand

Type E - USA In packs (pink hearts)

Type P - Spain (no pic) In packs