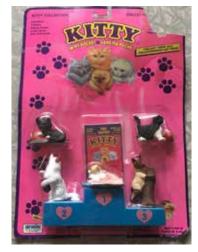

## Kitty in my Pocket #3 British Tabby Shorthair

Type A - UK In packs

Type B - Canada In packs without stand

Type C - Mexico In packs without stand

Type E - USA In packs (yellow hearts)

Type F - Europe In packs

Type H - Greece In packs Type I - France (no pic) In packs A CABILI TANCABILI

Type S - Italy In packs

Type A - UK In blind bags too

Type E - USA In packs (pink hearts)

Type S - Italy Also in blind bags