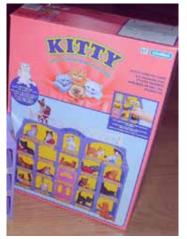

## Kitty in my Pocket #1 Bicolour Longhair

Type A - UK In packs

Type B - Canada In packs without stand

Type C - Mexico In packs without stand

Type E - USA In packs (yellow hearts)

Type F - Europe In packs

Type S - Italy In packs

Type A - UK In blind bags too

Type B - Canada In packs with stand

Type E - USA In packs (pink hearts)

Type P - Spain (no pic) In packs