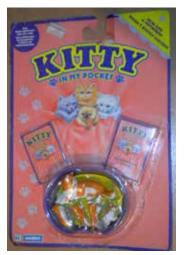

## Kitty in my Pocket #1 Bicolour Longhair

Type A - UK In packs

Type B - Canada In packs without stand

Type C - Mexico In packs without stand

Type E - USA In packs (yellow hearts)

Type F - Europe In packs

Type S - Italy In packs

Type A - UK In blind bags too

Type B - Canada In packs with stand

Type E - USA In packs (pink hearts)

Type P - Spain (no pic) In packs