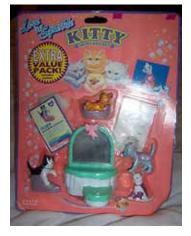

## Kitty in my Pocket #1 Bicolour Longhair

Type A - UK In packs

Type B - Canada In packs without stand

Type C - Mexico In packs without stand

Type E - USA In packs (yellow hearts)

Type F - Europe In packs

Type S - Italy In packs

Type A - UK In blind bags too

Type B - Canada In packs with stand

Type E - USA In packs (pink hearts)

Type P - Spain (no pic) In packs