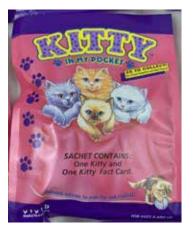

## Kitty in my Pocket #3 British Tabby Shorthair

Type A - UK In packs

Type B - Canada In packs without stand

Type C - Mexico In packs without stand

Type E - USA In packs (yellow hearts)

Type F - Europe In packs

Type H - Greece In packs Type I - France (no pic) In packs A CABILI TANCABILI

Type S - Italy In packs

Type A - UK In blind bags too

Type E - USA In packs (pink hearts)

Type S - Italy Also in blind bags