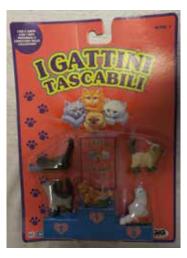

## Kitty in my Pocket #3 British Tabby Shorthair

Type A - UK In packs

Type B - Canada In packs without stand

Type C - Mexico In packs without stand

Type E - USA In packs (yellow hearts)

Type F - Europe In packs

Type H - Greece In packs Type I - France (no pic) In packs A CABILI TANCABILI

Type S - Italy In packs

Type A - UK In blind bags too

Type E - USA In packs (pink hearts)

Type S - Italy Also in blind bags