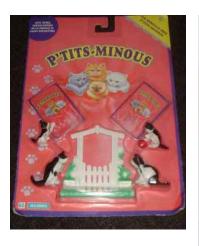

## Kitty in my Pocket #1 Bicolour Longhair

Type A - UK In packs

Type B - Canada In packs without stand

Type C - Mexico In packs without stand

Type E - USA In packs (yellow hearts)

Type F - Europe In packs

Type S - Italy In packs

Type A - UK In blind bags too

Type B - Canada In packs with stand

Type E - USA In packs (pink hearts)

Type P - Spain (no pic) In packs