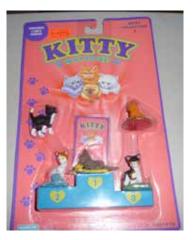

#### Kitty in my Pocket #2 Siamese

Type A - UK In packs

Type B - Canada In packs without stand

Type C - Mexico In packs without stand

Type E - USA In packs (yellow hearts)

Type F - Europe In packs

Type H - Greece In packs

Type I - France (no pic) In packs

Type S - Italy In packs

Type A - UK In blind bags too

Type B - Canada In packs with stand

Type E - USA In packs (pink hearts)

Type S - Italy Also in blind bags