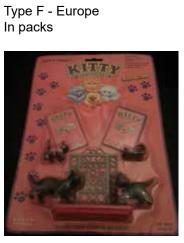

#### Kitty in my Pocket #2 Siamese

Type A - UK In packs

Type B - Canada In packs without stand

Type C - Mexico In packs without stand

Type E - USA In packs (yellow hearts)

Type F - Europe In packs

Type H - Greece In packs

Type I - France (no pic) In packs

Type S - Italy In packs

Type A - UK In blind bags too

Type B - Canada In packs with stand

Type E - USA In packs (pink hearts)

Type S - Italy Also in blind bags