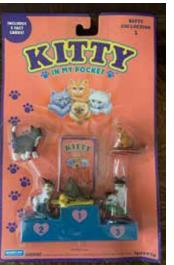

## Kitty in my Pocket #1 Bicolour Longhair

Type A - UK In packs

Type B - Canada In packs without stand

Type C - Mexico In packs without stand

Type E - USA In packs (yellow hearts)

Type F - Europe In packs

Type S - Italy In packs

Type A - UK In blind bags too

Type B - Canada In packs with stand

Type E - USA In packs (pink hearts)

Type P - Spain (no pic) In packs