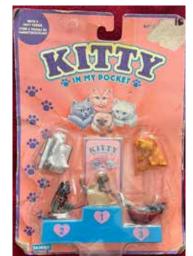

#### Kitty in my Pocket #2 Siamese

Type A - UK In packs

Type B - Canada In packs without stand

Type C - Mexico In packs without stand

Type E - USA In packs (yellow hearts)

Type F - Europe In packs

Type H - Greece In packs

Type I - France (no pic) In packs

Type S - Italy In packs

Type A - UK In blind bags too

Type B - Canada In packs with stand

Type E - USA In packs (pink hearts)

Type S - Italy Also in blind bags