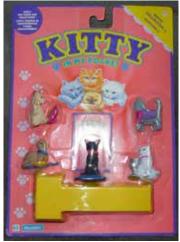

## Kitty in my Pocket #1 Bicolour Longhair

Type A - UK In packs

Type B - Canada In packs without stand

Type C - Mexico In packs without stand

Type E - USA In packs (yellow hearts)

Type F - Europe In packs

Type S - Italy In packs