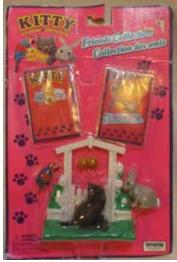

## Kitty in my Pocket #1 Bicolour Longhair

Type A - UK In packs

Type B - Canada In packs without stand

Type C - Mexico In packs without stand

Type E - USA In packs (yellow hearts)

Type F - Europe In packs

Type S - Italy In packs

Type A - UK In blind bags too

Type B - Canada In packs with stand

Type E - USA In packs (pink hearts)

Type P - Spain (no pic) In packs