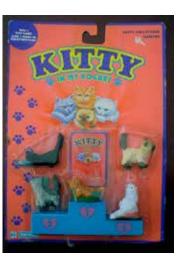

#### Kitty in my Pocket #2 Siamese

Type A - UK In packs

Type B - Canada In packs without stand

Type C - Mexico In packs without stand

Type E - USA In packs (yellow hearts)

Type F - Europe In packs

Type H - Greece In packs

Type I - France (no pic) In packs

Type S - Italy In packs

Type A - UK In blind bags too

Type B - Canada In packs with stand

Type E - USA In packs (pink hearts)

Type S - Italy Also in blind bags