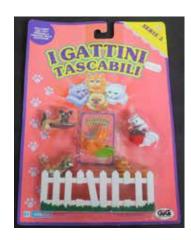

#### Kitty in my Pocket #2 Siamese

Type A - UK In packs

Type B - Canada In packs without stand

Type C - Mexico In packs without stand

Type E - USA In packs (yellow hearts)

Type F - Europe In packs

Type H - Greece In packs

Type I - France (no pic) In packs

Type S - Italy In packs

Type A - UK In blind bags too

Type B - Canada In packs with stand

Type E - USA In packs (pink hearts)

Type S - Italy Also in blind bags