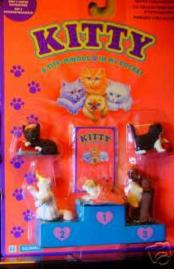

## Kitty in my Pocket #3 British Tabby Shorthair

Type A - UK In packs

Type B - Canada In packs without stand

Type C - Mexico In packs without stand

Type E - USA In packs (yellow hearts)

Type F - Europe In packs

Type H - Greece In packs Type I - France (no pic) In packs A CABILI TANCABILI

Type S - Italy In packs

Type A - UK In blind bags too

Type E - USA In packs (pink hearts)

Type S - Italy Also in blind bags