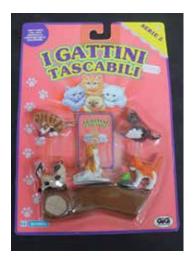

## Kitty in my Pocket #1 Bicolour Longhair

Type A - UK In packs

Type B - Canada In packs without stand

Type C - Mexico In packs without stand

Type E - USA In packs (yellow hearts)

Type F - Europe In packs

Type S - Italy In packs