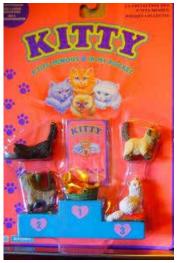

## Kitty in my Pocket #1 Bicolour Longhair

Type A - UK In packs

Type B - Canada In packs without stand

Type C - Mexico In packs without stand

Type E - USA In packs (yellow hearts)

Type F - Europe In packs

Type S - Italy In packs

Type A - UK In blind bags too

Type B - Canada In packs with stand

Type E - USA In packs (pink hearts)

Type P - Spain (no pic) In packs