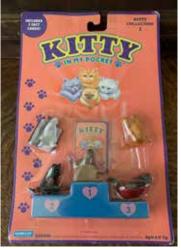

## Kitty in my Pocket #1 Bicolour Longhair

Type A - UK In packs

Type B - Canada In packs without stand

Type C - Mexico In packs without stand

Type E - USA In packs (yellow hearts)

Type F - Europe In packs

Type S - Italy In packs

Type A - UK In blind bags too

Type B - Canada In packs with stand

Type E - USA In packs (pink hearts)

Type P - Spain (no pic) In packs