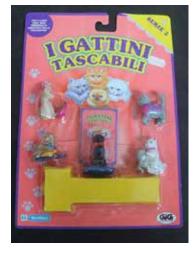

## Kitty in my Pocket #3 British Tabby Shorthair

Type A - UK In packs

Type B - Canada In packs without stand

Type C - Mexico In packs without stand

Type E - USA In packs (yellow hearts)

Type F - Europe In packs

Type H - Greece In packs Type I - France (no pic) In packs A CABILI TANCABILI

Type S - Italy In packs

Type A - UK In blind bags too

Type E - USA In packs (pink hearts)

Type S - Italy Also in blind bags