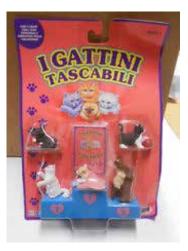

#### Kitty in my Pocket #2 Siamese

Type A - UK In packs

Type B - Canada In packs without stand

Type C - Mexico In packs without stand

Type E - USA In packs (yellow hearts)

Type F - Europe In packs

Type H - Greece In packs

Type I - France (no pic) In packs

Type S - Italy In packs

Type A - UK In blind bags too

Type B - Canada In packs with stand

Type E - USA In packs (pink hearts)

Type S - Italy Also in blind bags