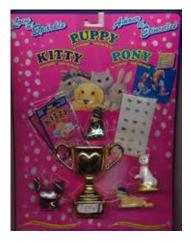

## Kitty in my Pocket #1 Bicolour Longhair

Type A - UK In packs

Type B - Canada In packs without stand

Type C - Mexico In packs without stand

Type E - USA In packs (yellow hearts)

Type F - Europe In packs

Type S - Italy In packs

Type A - UK In blind bags too

Type B - Canada In packs with stand

Type E - USA In packs (pink hearts)

Type P - Spain (no pic) In packs