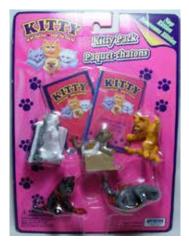

## Kitty in my Pocket #1 Bicolour Longhair

Type A - UK In packs

Type B - Canada In packs without stand

Type C - Mexico In packs without stand

Type E - USA In packs (yellow hearts)

Type F - Europe In packs

Type S - Italy In packs

Type A - UK In blind bags too

Type B - Canada In packs with stand

Type E - USA In packs (pink hearts)

Type P - Spain (no pic) In packs