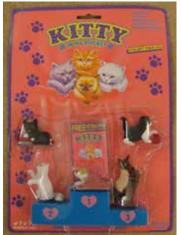

## Kitty in my Pocket #1 Bicolour Longhair

Type A - UK In packs

Type B - Canada In packs without stand

Type C - Mexico In packs without stand

Type E - USA In packs (yellow hearts)

Type F - Europe In packs

Type S - Italy In packs