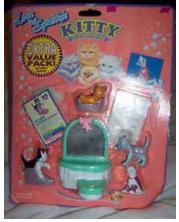

## Kitty in my Pocket #1 Bicolour Longhair

Type A - UK In packs

Type B - Canada In packs without stand

Type C - Mexico In packs without stand

Type E - USA In packs (yellow hearts)

Type F - Europe In packs

Type S - Italy In packs

Type A - UK In blind bags too

Type B - Canada In packs with stand

Type E - USA In packs (pink hearts)

Type P - Spain (no pic) In packs