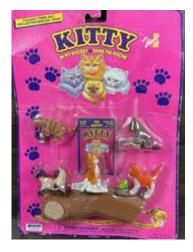

## Kitty in my Pocket #1 Bicolour Longhair

Type A - UK In packs

Type B - Canada In packs without stand

Type C - Mexico In packs without stand

Type E - USA In packs (yellow hearts)

Type F - Europe In packs

Type S - Italy In packs

Type A - UK In blind bags too

Type B - Canada In packs with stand

Type E - USA In packs (pink hearts)

Type P - Spain (no pic) In packs