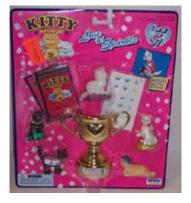

## Kitty in my Pocket #1 Bicolour Longhair

Type A - UK In packs

Type B - Canada In packs without stand

Type C - Mexico In packs without stand

Type E - USA In packs (yellow hearts)

Type F - Europe In packs

Type S - Italy In packs

Type A - UK In blind bags too

Type B - Canada In packs with stand

Type E - USA In packs (pink hearts)

Type P - Spain (no pic) In packs