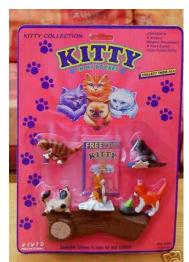

## Kitty in my Pocket #1 Bicolour Longhair

Type A - UK In packs

Type B - Canada In packs without stand

Type C - Mexico In packs without stand

Type E - USA In packs (yellow hearts)

Type F - Europe In packs

Type S - Italy In packs