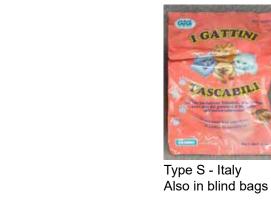

#### Kitty in my Pocket #2 Siamese

Type A - UK In packs

Type B - Canada In packs without stand

Type C - Mexico In packs without stand

Type E - USA In packs (yellow hearts)

Type F - Europe In packs

Type H - Greece In packs

Type I - France (no pic) In packs

Type S - Italy In packs

Type A - UK In blind bags too

Type B - Canada In packs with stand

Type E - USA In packs (pink hearts)

Type S - Italy Also in blind bags