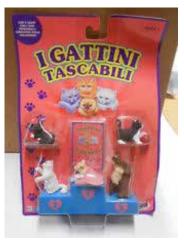

## Kitty in my Pocket #1 Bicolour Longhair

Type A - UK In packs

Type B - Canada In packs without stand

Type C - Mexico In packs without stand

Type E - USA In packs (yellow hearts)

Type F - Europe In packs

Type S - Italy In packs

Type A - UK In blind bags too

Type B - Canada In packs with stand

Type E - USA In packs (pink hearts)

Type P - Spain (no pic) In packs