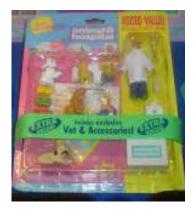

#### Kitty in my Pocket #84 Birman Family

Type K - UK only no card In packs

Type L - Canada (no pic) no card In packs Type M - USA (no pic) no card In packs No other types seen

UK only 2 babies in bags Patients notes card

Some issues had 86 listed as 84