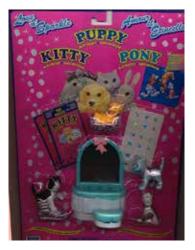

## Kitty in my Pocket #1 Bicolour Longhair

Type A - UK In packs

Type B - Canada In packs without stand

Type C - Mexico In packs without stand

Type E - USA In packs (yellow hearts)

Type F - Europe In packs

Type S - Italy In packs

Type A - UK In blind bags too

Type B - Canada In packs with stand

Type E - USA In packs (pink hearts)

Type P - Spain (no pic) In packs