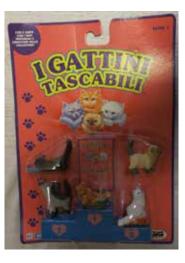

## Kitty in my Pocket #1 Bicolour Longhair

Type A - UK In packs

Type B - Canada In packs without stand

Type C - Mexico In packs without stand

Type E - USA In packs (yellow hearts)

Type F - Europe In packs

Type S - Italy In packs

Type A - UK In blind bags too

Type B - Canada In packs with stand

Type E - USA In packs (pink hearts)

Type P - Spain (no pic) In packs