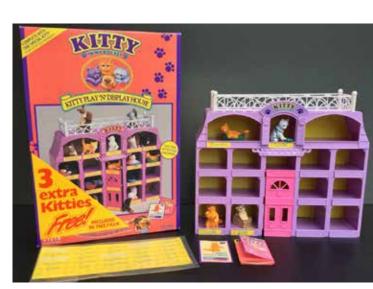

s

## Kitty in my Pocket #11 British Tabby Shorthair



Type A - UK In packs



Type B - Canada In packs without stand



Type C - Mexico In packs without stand



Type E - USA In packs (yellow hearts)



CATTINT CASCABIL

Type F - Europe In packs

Type H - Greece In packs



Type S - Italy In packs



Type A - UK In blind bags too



Type E - USA In packs (pink hearts)



Type P - Spain In packs



Type S - Italy Also in blind bags

# Kitty in my Pocket #12 Chinchilla Longhair





Type A - UK In boxes

Type B - Canada In boxes

Type C - Mexico not seen In boxes



Type G - USA In boxes



Type F - Europe In boxes

Type I - France not seen in boxes

Type H - Greece not seen In boxes



Type P - Spain In boxes



Type A - UK In blind bags too



Type F - Europe In boxes #6 instead of #12



Type A - UK With 3 extra kitties 15, 22 and 24 Weetos versions In boxes



Type S - Italy In boxes #6 instead of #12



Type S -Italy Also in blind bags?

# Kitty in my Pocket #13 Non-Pedigree Shorthair





Type A - UK In boxes



Type F - Europe In boxes



Type H - Greece not seen In boxes

Type P - Spain not seen In boxes

Type S - Italy (no pic) In boxes

A THICK

Type S - Italy Also in blind bags



Type A - UK In blind bags too



Type B - Canada In boxes



Type E - USA In boxes

## Kitty in my Pocket #14 Non-Pedigree Longhair



Type A - UK In packs



Type B - Canada In packs without stand



Type C - Mexico In packs without stand

Type I - France (no pic) In packs



Type E - USA In packs (yellow hearts)



Type F - Europe In packs



Type H - Greece In packs



Type S - Italy