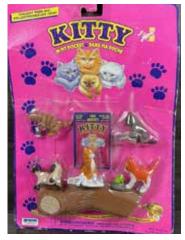

#### Kitty in my Pocket #2 Siamese

Type A - UK In packs

Type B - Canada In packs without stand

Type C - Mexico In packs without stand

Type E - USA In packs (yellow hearts)

Type F - Europe In packs

Type H - Greece In packs

Type I - France (no pic) In packs

Type S - Italy In packs

Type A - UK In blind bags too

Type B - Canada In packs with stand

Type E - USA In packs (pink hearts)

Type S - Italy Also in blind bags