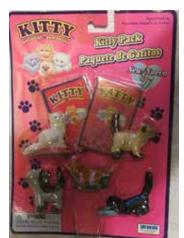

# Kitty in my Pocket #26 Ginger Shorthair

Type B - Canada (no pic)

In packs

Type F - Europe In packs

Type H - Greece In packs

Type I - France (no pic) In packs

Type G - USA In packs (not sure if issued)

Type J - UK In packs

Type Q - Scandinavian (no pic) In packs Type S - Italy In packs

Type J - UK - 10 pack set In packs

Type S - Italy Also in blind bags

Type J - UK Also in bags with two kitties which you could see.

Type J - UK Also in blind bags