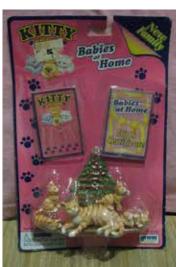

## Kitty in my Pocket #46 Tortoiseshell Family

Type B - Canada not seen In packs

Type I - France In packs

Type F - Europe (no pic) In packs Type G - USA (no pic) In packs

Type H - Greece In packs

Type J - UK In packs

Type pic)

Type Q - Scandinavian (no pic) In packs Type S - Italy In packs