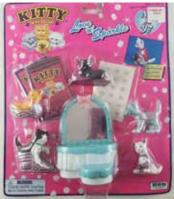

## Kitty in my Pocket #3 British Tabby Shorthair

Type A - UK In packs

Type B - Canada In packs without stand

Type C - Mexico In packs without stand

Type E - USA In packs (yellow hearts)

Type F - Europe In packs

Type H - Greece In packs Type I - France (no pic) In packs A CABILI TANCABILI

Type S - Italy In packs

Type A - UK In blind bags too

Type E - USA In packs (pink hearts)

Type S - Italy Also in blind bags