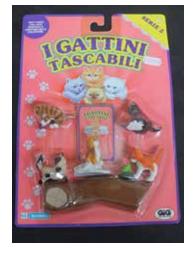

## Kitty in my Pocket #1 Bicolour Longhair

Type A - UK In packs

Type B - Canada In packs without stand

Type C - Mexico In packs without stand

Type E - USA In packs (yellow hearts)

Type F - Europe In packs

Type S - Italy In packs

Type A - UK In blind bags too

Type B - Canada In packs with stand

Type E - USA In packs (pink hearts)

Type P - Spain (no pic) In packs