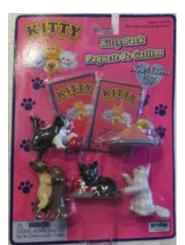

#### Kitty in my Pocket #2 Siamese

Type A - UK In packs

Type B - Canada In packs without stand

Type C - Mexico In packs without stand

Type E - USA In packs (yellow hearts)

Type F - Europe In packs

Type H - Greece In packs

Type I - France (no pic) In packs

Type S - Italy In packs

Type A - UK In blind bags too

Type B - Canada In packs with stand

Type E - USA In packs (pink hearts)

Type S - Italy Also in blind bags