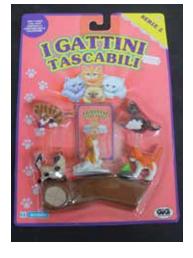

# Kitty in my Pocket #26 Ginger Shorthair

Type B - Canada (no pic)

In packs

Type F - Europe In packs

Type H - Greece In packs

Type I - France (no pic) In packs

Type G - USA In packs (not sure if issued)

Type J - UK In packs

Type Q - Scandinavian (no pic) In packs Type S - Italy In packs

Type J - UK - 10 pack set In packs

Type S - Italy Also in blind bags

Type J - UK Also in bags with two kitties which you could see.

Type J - UK Also in blind bags