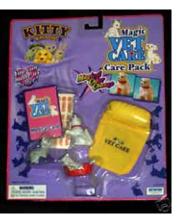

# Kitty in my Pocket #83 Unknown Breed Family

TTT

Magic Maria & Babic Maria & Babic Maria et Perio Maria

Type L - USA In packs

No other types seen

Type K - UK In packs Not always same colour cushion