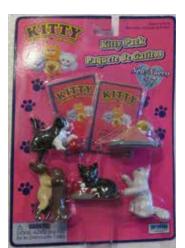

## Kitty in my Pocket #1 Bicolour Longhair

Type A - UK In packs

Type B - Canada In packs without stand

Type C - Mexico In packs without stand

Type E - USA In packs (yellow hearts)

Type F - Europe In packs

Type S - Italy In packs

Type A - UK In blind bags too

Type B - Canada In packs with stand

Type E - USA In packs (pink hearts)

Type P - Spain (no pic) In packs