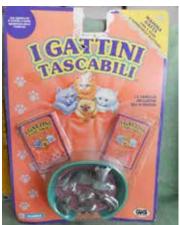

## Kitty in my Pocket #3 British Tabby Shorthair

Type A - UK In packs

Type B - Canada In packs without stand

Type C - Mexico In packs without stand

Type E - USA In packs (yellow hearts)

Type F - Europe In packs

Type H - Greece In packs Type I - France (no pic) In packs A CABILI TANCABILI

Type S - Italy In packs

Type A - UK In blind bags too

Type E - USA In packs (pink hearts)

Type S - Italy Also in blind bags