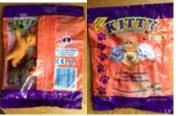

## Kitty in my Pocket #1 Bicolour Longhair

Type A - UK In packs

Type B - Canada In packs without stand

Type C - Mexico In packs without stand

Type E - USA In packs (yellow hearts)

Type F - Europe In packs

Type S - Italy In packs

Type A - UK In blind bags too

Type B - Canada In packs with stand

Type E - USA In packs (pink hearts)

Type P - Spain (no pic) In packs