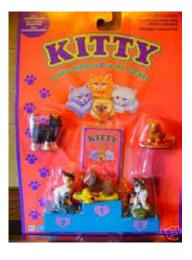

#### Kitty in my Pocket #2 Siamese

Type A - UK In packs

Type B - Canada In packs without stand

Type C - Mexico In packs without stand

Type E - USA In packs (yellow hearts)

Type F - Europe In packs

Type H - Greece In packs

Type I - France (no pic) In packs

Type S - Italy In packs

Type A - UK In blind bags too

Type B - Canada In packs with stand

Type E - USA In packs (pink hearts)

Type S - Italy Also in blind bags