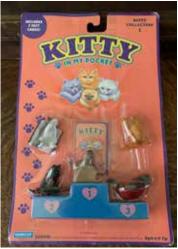

## Kitty in my Pocket #1 Bicolour Longhair

Type A - UK In packs

Type B - Canada In packs without stand

Type C - Mexico In packs without stand

Type E - USA In packs (yellow hearts)

Type F - Europe In packs

Type S - Italy In packs

Type A - UK In blind bags too

Type B - Canada In packs with stand

Type E - USA In packs (pink hearts)

Type P - Spain (no pic) In packs