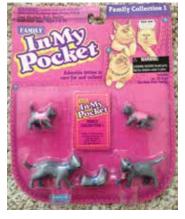

# Kitty in my Pocket #4 Pewter Longhair

Type A - UK In packs

Type B - Canada In packs without stand

Type C - Mexico In packs without stand

Type E - USA In packs (yellow hearts)

Type F - Europe In packs

Type H - Greece In packs

Type P - Spain (no pic)

In packs

Type S - Italy In packs

Type A - UK In blind bags too

Type E - USA In packs (pink hearts)

Type S - Italy Also in blind bags