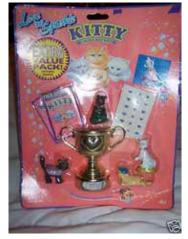

## Kitty in my Pocket #1 Bicolour Longhair

Type A - UK In packs

Type B - Canada In packs without stand

Type C - Mexico In packs without stand

Type E - USA In packs (yellow hearts)

Type F - Europe In packs

Type S - Italy In packs

Type A - UK In blind bags too

Type B - Canada In packs with stand

Type E - USA In packs (pink hearts)

Type P - Spain (no pic) In packs