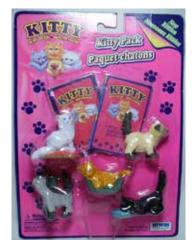

# Kitty in my Pocket #26 Ginger Shorthair

Type B - Canada (no pic)

In packs

Type F - Europe In packs

Type H - Greece In packs

Type I - France (no pic) In packs

Type G - USA In packs (not sure if issued)

Type J - UK In packs

Type Q - Scandinavian (no pic) In packs Type S - Italy In packs

Type J - UK - 10 pack set In packs

Type S - Italy Also in blind bags

Type J - UK Also in bags with two kitties which you could see.

Type J - UK Also in blind bags