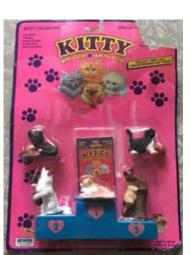

#### Kitty in my Pocket #2 Siamese

Type A - UK In packs

Type B - Canada In packs without stand

Type C - Mexico In packs without stand

Type E - USA In packs (yellow hearts)

Type F - Europe In packs

Type H - Greece In packs

Type I - France (no pic) In packs

Type S - Italy In packs

Type A - UK In blind bags too

Type B - Canada In packs with stand

Type E - USA In packs (pink hearts)

Type S - Italy Also in blind bags