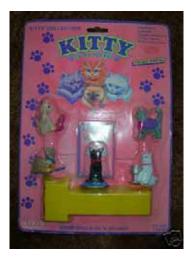

## Kitty in my Pocket #1 Bicolour Longhair

Type A - UK In packs

Type B - Canada In packs without stand

Type C - Mexico In packs without stand

Type E - USA In packs (yellow hearts)

Type F - Europe In packs

Type S - Italy In packs

Type A - UK In blind bags too

Type B - Canada In packs with stand

Type E - USA In packs (pink hearts)

Type P - Spain (no pic) In packs