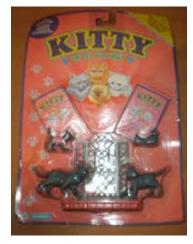

## Kitty in my Pocket #1 Bicolour Longhair

Type A - UK In packs

Type B - Canada In packs without stand

Type C - Mexico In packs without stand

Type E - USA In packs (yellow hearts)

Type F - Europe In packs

Type S - Italy In packs

Type A - UK In blind bags too

Type B - Canada In packs with stand

Type E - USA In packs (pink hearts)

Type P - Spain (no pic) In packs