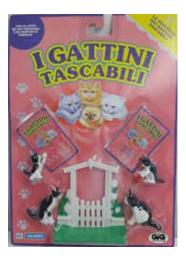

## Kitty in my Pocket #3 British Tabby Shorthair

Type A - UK In packs

Type B - Canada In packs without stand

Type C - Mexico In packs without stand

Type E - USA In packs (yellow hearts)

Type F - Europe In packs

Type H - Greece In packs Type I - France (no pic) In packs A CABILI TANCABILI

Type S - Italy In packs

Type A - UK In blind bags too

Type E - USA In packs (pink hearts)

Type S - Italy Also in blind bags