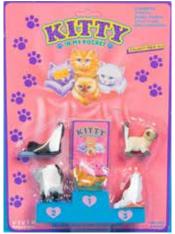

## Kitty in my Pocket #1 Bicolour Longhair

Type A - UK In packs

Type B - Canada In packs without stand

Type C - Mexico In packs without stand

Type E - USA In packs (yellow hearts)

Type F - Europe In packs

Type S - Italy In packs

Type A - UK In blind bags too

Type B - Canada In packs with stand

Type E - USA In packs (pink hearts)

Type P - Spain (no pic) In packs