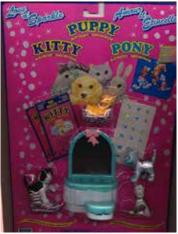

## Kitty in my Pocket #1 Bicolour Longhair

Type A - UK In packs

Type B - Canada In packs without stand

Type C - Mexico In packs without stand

Type E - USA In packs (yellow hearts)

Type F - Europe In packs

Type S - Italy In packs