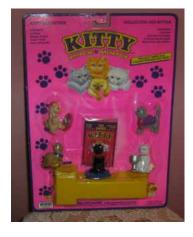

## Kitty in my Pocket #1 Bicolour Longhair

Type A - UK In packs

Type B - Canada In packs without stand

Type C - Mexico In packs without stand

Type E - USA In packs (yellow hearts)

Type F - Europe In packs

Type S - Italy In packs

Type A - UK In blind bags too

Type B - Canada In packs with stand

Type E - USA In packs (pink hearts)

Type P - Spain (no pic) In packs