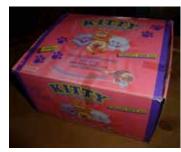

# Kitty in my Pocket #5 Seal-Point Longhair

Type B - Canada

In boxes

Type A - UK In boxes

Type I - France not seen in boxes

Type F - Europe In boxes

Type P - Spain not seen In packs

Type S - Italy (no pic) In boxes

10000

Type S - Italy Also in blind bags

Type A - UK In blind bags too

Type C - Mexico not seen In boxes

Type E - USA In boxes