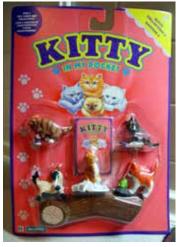

## Kitty in my Pocket #1 Bicolour Longhair

Type A - UK In packs

Type B - Canada In packs without stand

Type C - Mexico In packs without stand

Type E - USA In packs (yellow hearts)

Type F - Europe In packs

Type S - Italy In packs

Type A - UK In blind bags too

Type B - Canada In packs with stand

Type E - USA In packs (pink hearts)

Type P - Spain (no pic) In packs