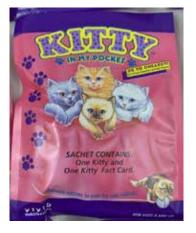

## Kitty in my Pocket #1 Bicolour Longhair

Type A - UK In packs

Type B - Canada In packs without stand

Type C - Mexico In packs without stand

Type E - USA In packs (yellow hearts)

Type F - Europe In packs

Type S - Italy In packs

Type A - UK In blind bags too

Type B - Canada In packs with stand

Type E - USA In packs (pink hearts)

Type P - Spain (no pic) In packs