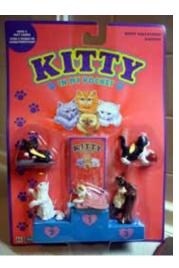

## Kitty in my Pocket #1 Bicolour Longhair

Type A - UK In packs

Type B - Canada In packs without stand

Type C - Mexico In packs without stand

Type E - USA In packs (yellow hearts)

Type F - Europe In packs

Type S - Italy In packs

Type A - UK In blind bags too

Type B - Canada In packs with stand

Type E - USA In packs (pink hearts)

Type P - Spain (no pic) In packs