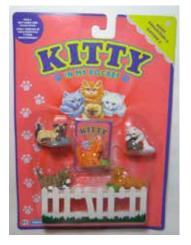

## Kitty in my Pocket #1 Bicolour Longhair

Type A - UK In packs

Type B - Canada In packs without stand

Type C - Mexico In packs without stand

Type E - USA In packs (yellow hearts)

Type F - Europe In packs

Type S - Italy In packs

Type A - UK In blind bags too

Type B - Canada In packs with stand

Type E - USA In packs (pink hearts)

Type P - Spain (no pic) In packs