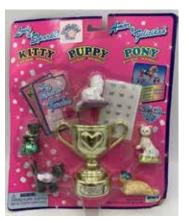

## Kitty in my Pocket #1 Bicolour Longhair

Type A - UK In packs

Type B - Canada In packs without stand

Type C - Mexico In packs without stand

Type E - USA In packs (yellow hearts)

Type F - Europe In packs

Type S - Italy In packs

Type A - UK In blind bags too

Type B - Canada In packs with stand

Type E - USA In packs (pink hearts)

Type P - Spain (no pic) In packs