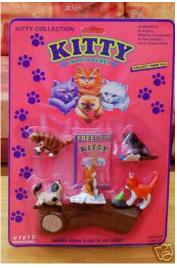

## Kitty in my Pocket #1 Bicolour Longhair

Type A - UK In packs

Type B - Canada In packs without stand

Type C - Mexico In packs without stand

Type E - USA In packs (yellow hearts)

Type F - Europe In packs

Type S - Italy In packs