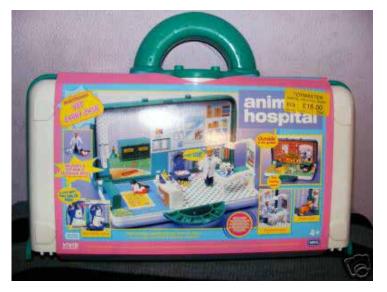

#### Kitty in my Pocket #85 Persian Family

Type L - Canada (no pic) no card In packs Type M - USA (no pic) no card In packs No other types seen

UK only 2 babies in bags Patients notes card

UK only Also free with other Animal Hospital sets In boxes