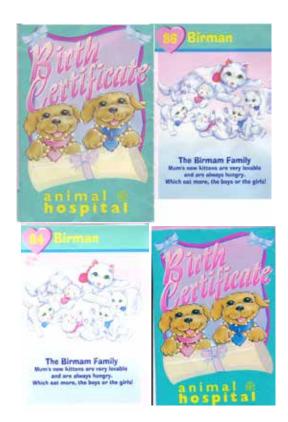

#### Kitty in my Pocket #9 Birman

Type A - UK In packs

Type B - Canada In packs without stand

Type C - Mexico In packs without stand

Type E - USA In packs (yellow hearts)

Type F - Europe In packs

Type H - Greece In packs

Type S - Italy In packs

Type A - UK In blind bags too

Type E - USA In packs (pink hearts)

Type S - Italy Also in blind bags