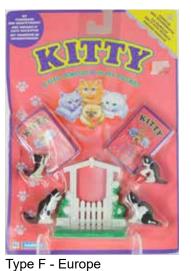

#### Kitty in my Pocket #2 Siamese

Type A - UK In packs

Type B - Canada In packs without stand

Type C - Mexico In packs without stand

Type E - USA In packs (yellow hearts)

Type F - Europe In packs

Type H - Greece In packs

Type I - France (no pic) In packs

Type S - Italy In packs

Type A - UK In blind bags too

Type B - Canada In packs with stand

Type E - USA In packs (pink hearts)

Type S - Italy Also in blind bags