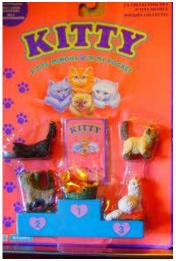

## Kitty in my Pocket #1 Bicolour Longhair

Type A - UK In packs

Type B - Canada In packs without stand

Type C - Mexico In packs without stand

Type E - USA In packs (yellow hearts)

Type F - Europe In packs

Type S - Italy In packs

Type A - UK In blind bags too

Type B - Canada In packs with stand

Type E - USA In packs (pink hearts)

Type P - Spain (no pic) In packs