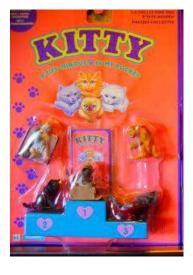

## Kitty in my Pocket #3 British Tabby Shorthair

Type A - UK In packs

Type B - Canada In packs without stand

Type C - Mexico In packs without stand

Type E - USA In packs (yellow hearts)

Type F - Europe In packs

Type H - Greece In packs Type I - France (no pic) In packs A CABILI TANCABILI

Type S - Italy In packs

Type A - UK In blind bags too

Type E - USA In packs (pink hearts)

Type S - Italy Also in blind bags