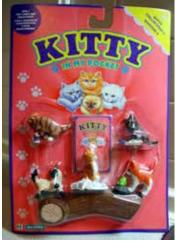

## Kitty in my Pocket #1 Bicolour Longhair

Type A - UK In packs

Type B - Canada In packs without stand

Type C - Mexico In packs without stand

Type E - USA In packs (yellow hearts)

Type F - Europe In packs

Type S - Italy In packs

Type A - UK In blind bags too

Type B - Canada In packs with stand

Type E - USA In packs (pink hearts)

Type P - Spain (no pic) In packs