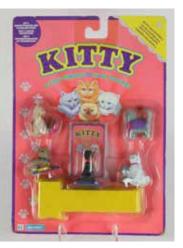

## Kitty in my Pocket #1 Bicolour Longhair

Type A - UK In packs

Type B - Canada In packs without stand

Type C - Mexico In packs without stand

Type E - USA In packs (yellow hearts)

Type F - Europe In packs

Type S - Italy In packs