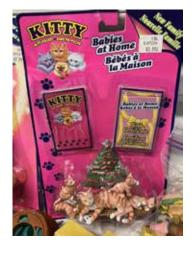

## Kitty in my Pocket #46 Tortoiseshell Family

Type B - Canada not seen In packs

Type I - France In packs

Type F - Europe (no pic) In packs Type G - USA (no pic) In packs

Type H - Greece In packs

Type J - UK In packs

Type pic)

Type Q - Scandinavian (no pic) In packs Type S - Italy In packs