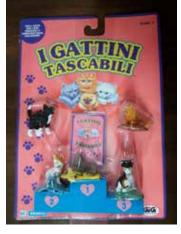

# Kitty in my Pocket #4 Pewter Longhair

Type A - UK In packs

Type B - Canada In packs without stand

Type C - Mexico In packs without stand

Type E - USA In packs (yellow hearts)

Type F - Europe In packs

Type H - Greece In packs

Type P - Spain (no pic)

In packs

Type S - Italy In packs

Type A - UK In blind bags too

Type E - USA In packs (pink hearts)

Type S - Italy Also in blind bags