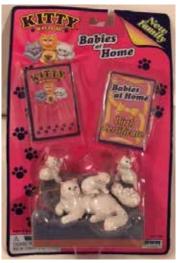

Kitty in my Pocket #48 Black and White Longhair Family

Type B - Canada not seen In packs

Type F - Europe (no pic) In packs

Type G - USA (no pic) In packs

Type H - Greece (no pic) In packs

Type I - France In packs

Type J - UK In packs Type Q - Scandinavian (no pic) In packs Type S - Italy In packs