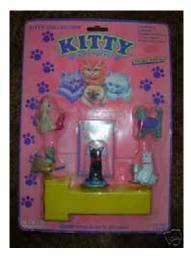

## Kitty in my Pocket #1 Bicolour Longhair

Type A - UK In packs

Type B - Canada In packs without stand

Type C - Mexico In packs without stand

Type E - USA In packs (yellow hearts)

Type F - Europe In packs

Type S - Italy In packs

Type A - UK In blind bags too

Type B - Canada In packs with stand

Type E - USA In packs (pink hearts)

Type P - Spain (no pic) In packs