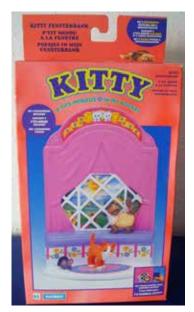

Type E - USA In packs (yellow hearts)



Type F - Europe In packs



Type H - Greece In packs Type I - France (no pic) In packs A CABILI TANCABILI

Type S - Italy In packs



Type A - UK In blind bags too



Type E - USA In packs (pink hearts)



Type S - Italy Also in blind bags

# Kitty in my Pocket #4 Pewter Longhair



Type A - UK In packs



Type B - Canada In packs without stand



Type C - Mexico In packs without stand



Type E - USA In packs (yellow hearts)



Type F - Europe In packs



Type H - Greece In packs



Type P - Spain (no pic)

In packs



Type S - Italy In packs



Type A - UK In blind bags too



Type E - USA In packs (pink hearts)



Type S - Italy Also in blind bags

# Kitty in my Pocket #5 Seal-Point Longhair





Type B - Canada

In boxes

Type A - UK In boxes



Type I - France not seen in boxes

Type F - Europe In boxes



Type P - Spain not seen In packs

Type S - Italy (no pic) In boxes

10000

Type S - Italy Also in blind bags



Type A - UK In blind bags too



Type C - Mexico not seen In boxes

Type E - USA In boxes

# Kitty in my Pocket #6 Chinchilla Longhair



Type A - UK In packs



Type B - Canada In packs without stand



Type C - Mexico In packs without stand



Type E - USA In packs (yellow hearts)



Type H - Greece In packs



Type B - Canada In packs with stand



Type S - Italy In packs

Type F - Europe In packs



Type F - Europe In boxes #6 instead of #12



Type E - USA In packs (pink hearts)



Type S - Italy Also in blind bags



Type A - UK In blind bags too



Type S - Italy In boxes #6 instead of #12 Type I - France (no