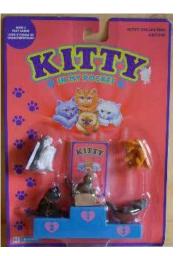

## Kitty in my Pocket #3 British Tabby Shorthair

Type A - UK In packs

Type B - Canada In packs without stand

Type C - Mexico In packs without stand

Type E - USA In packs (yellow hearts)

Type F - Europe In packs

Type H - Greece In packs Type I - France (no pic) In packs A CABILI TANCABILI

Type S - Italy In packs

Type A - UK In blind bags too

Type E - USA In packs (pink hearts)

Type S - Italy Also in blind bags