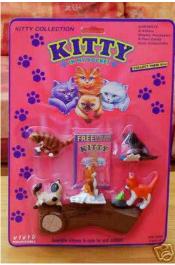

Type A - UK In blind bags too

Type B - Canada In packs with stand

Type E - USA In packs (pink hearts)

Type P - Spain (no pic) In packs