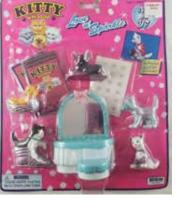

## Kitty in my Pocket #1 Bicolour Longhair

Type A - UK In packs

Type B - Canada In packs without stand

Type C - Mexico In packs without stand

Type E - USA In packs (yellow hearts)

Type F - Europe In packs

Type S - Italy In packs