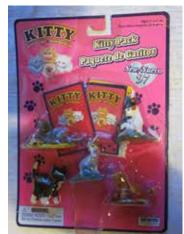

## Kitty in my Pocket #1 Bicolour Longhair

Type A - UK In packs

Type B - Canada In packs without stand

Type C - Mexico In packs without stand

Type E - USA In packs (yellow hearts)

Type F - Europe In packs

Type S - Italy In packs

Type A - UK In blind bags too

Type B - Canada In packs with stand

Type E - USA In packs (pink hearts)

Type P - Spain (no pic) In packs