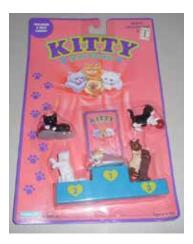

## Kitty in my Pocket #3 British Tabby Shorthair

Type A - UK In packs

Type B - Canada In packs without stand

Type C - Mexico In packs without stand

Type E - USA In packs (yellow hearts)

Type F - Europe In packs

Type H - Greece In packs Type I - France (no pic) In packs A CABILI TANCABILI

Type S - Italy In packs

Type A - UK In blind bags too

Type E - USA In packs (pink hearts)

Type S - Italy Also in blind bags