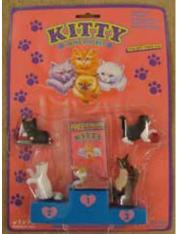

## Kitty in my Pocket #3 British Tabby Shorthair

Type A - UK In packs

Type B - Canada In packs without stand

Type C - Mexico In packs without stand

Type E - USA In packs (yellow hearts)

Type F - Europe In packs

Type H - Greece In packs Type I - France (no pic) In packs A CABILI TANCABILI

Type S - Italy In packs

Type A - UK In blind bags too

Type E - USA In packs (pink hearts)

Type S - Italy Also in blind bags