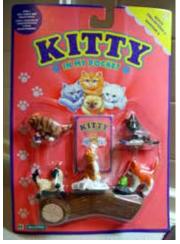

## Kitty in my Pocket #1 Bicolour Longhair

Type A - UK In packs

Type B - Canada In packs without stand

Type C - Mexico In packs without stand

Type E - USA In packs (yellow hearts)

Type F - Europe In packs

Type S - Italy In packs