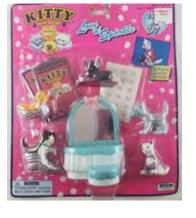

## Kitty in my Pocket #1 Bicolour Longhair

Type A - UK In packs

Type B - Canada In packs without stand

Type C - Mexico In packs without stand

Type E - USA In packs (yellow hearts)

Type F - Europe In packs

Type S - Italy In packs