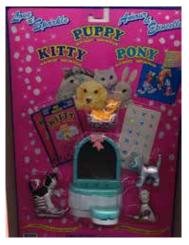

## Kitty in my Pocket #1 Bicolour Longhair

Type A - UK In packs

Type B - Canada In packs without stand

Type C - Mexico In packs without stand

Type E - USA In packs (yellow hearts)

Type F - Europe In packs

Type S - Italy In packs

Type A - UK In blind bags too

Type B - Canada In packs with stand

Type E - USA In packs (pink hearts)

Type P - Spain (no pic) In packs