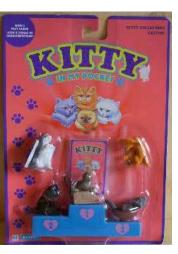

# Kitty in my Pocket #4 Pewter Longhair

Type A - UK In packs

Type B - Canada In packs without stand

Type C - Mexico In packs without stand

Type E - USA In packs (yellow hearts)

Type F - Europe In packs

Type H - Greece In packs

Type P - Spain (no pic)

In packs

Type S - Italy In packs

Type A - UK In blind bags too

Type E - USA In packs (pink hearts)

Type S - Italy Also in blind bags