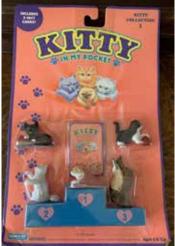

## Kitty in my Pocket #1 Bicolour Longhair

Type A - UK In packs

Type B - Canada In packs without stand

Type C - Mexico In packs without stand

Type E - USA In packs (yellow hearts)

Type F - Europe In packs

Type S - Italy In packs

Type A - UK In blind bags too

Type B - Canada In packs with stand

Type E - USA In packs (pink hearts)

Type P - Spain (no pic) In packs