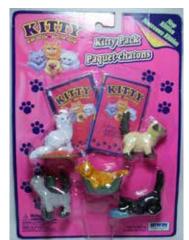

## Kitty in my Pocket #1 Bicolour Longhair

Type A - UK In packs

Type B - Canada In packs without stand

Type C - Mexico In packs without stand

Type E - USA In packs (yellow hearts)

Type F - Europe In packs

Type S - Italy In packs