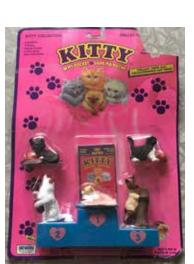

## Kitty in my Pocket #1 Bicolour Longhair

Type A - UK In packs

Type B - Canada In packs without stand

Type C - Mexico In packs without stand

Type E - USA In packs (yellow hearts)

Type F - Europe In packs

Type S - Italy In packs

Type A - UK In blind bags too

Type B - Canada In packs with stand

Type E - USA In packs (pink hearts)

Type P - Spain (no pic) In packs