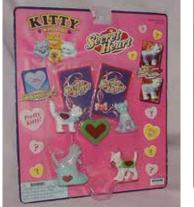

## Kitty in my Pocket #1 Bicolour Longhair

Type A - UK In packs

Type B - Canada In packs without stand

Type C - Mexico In packs without stand

Type E - USA In packs (yellow hearts)

Type F - Europe In packs

Type S - Italy In packs

Type A - UK In blind bags too

Type B - Canada In packs with stand

Type E - USA In packs (pink hearts)

Type P - Spain (no pic) In packs