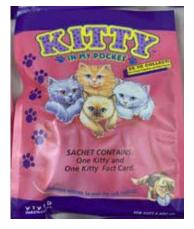

## Kitty in my Pocket #1 Bicolour Longhair

Type A - UK In packs

Type B - Canada In packs without stand

Type C - Mexico In packs without stand

Type E - USA In packs (yellow hearts)

Type F - Europe In packs

Type S - Italy In packs

Type A - UK In blind bags too

Type B - Canada In packs with stand

Type E - USA In packs (pink hearts)

Type P - Spain (no pic) In packs