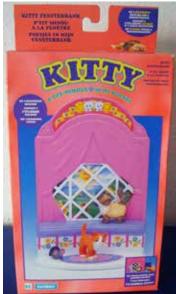

# Kitty in my Pocket #5 Seal-Point Longhair

Type B - Canada

In boxes

Type A - UK In boxes

Type I - France not seen in boxes

Type F - Europe In boxes

Type P - Spain not seen In packs

Type S - Italy (no pic) In boxes