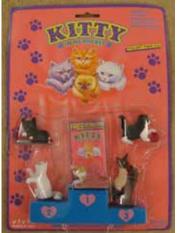

## Kitty in my Pocket #1 Bicolour Longhair

Type A - UK In packs

Type B - Canada In packs without stand

Type C - Mexico In packs without stand

Type E - USA In packs (yellow hearts)

Type F - Europe In packs

Type S - Italy In packs

Type A - UK In blind bags too

Type B - Canada In packs with stand

Type E - USA In packs (pink hearts)

Type P - Spain (no pic) In packs