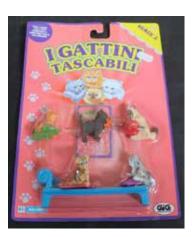

## Kitty in my Pocket #3 British Tabby Shorthair

Type A - UK In packs

Type B - Canada In packs without stand

Type C - Mexico In packs without stand

Type E - USA In packs (yellow hearts)

Type F - Europe In packs