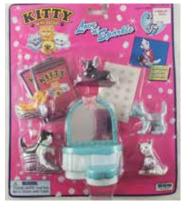

## Kitty in my Pocket #1 Bicolour Longhair

Type A - UK In packs

Type B - Canada In packs without stand

Type C - Mexico In packs without stand

Type E - USA In packs (yellow hearts)

Type F - Europe In packs

Type S - Italy In packs

Type A - UK In blind bags too

Type B - Canada In packs with stand

Type E - USA In packs (pink hearts)

Type P - Spain (no pic) In packs