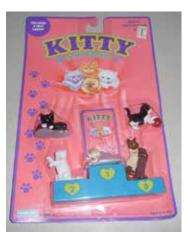

## Kitty in my Pocket #1 Bicolour Longhair

Type A - UK In packs

Type B - Canada In packs without stand

Type C - Mexico In packs without stand

Type E - USA In packs (yellow hearts)

Type F - Europe In packs

Type S - Italy In packs

Type A - UK In blind bags too

Type B - Canada In packs with stand

Type E - USA In packs (pink hearts)

Type P - Spain (no pic) In packs