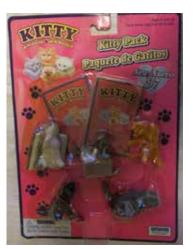

## Kitty in my Pocket #1 Bicolour Longhair

Type A - UK In packs

Type B - Canada In packs without stand

Type C - Mexico In packs without stand

Type E - USA In packs (yellow hearts)

Type F - Europe In packs

Type S - Italy In packs

Type A - UK In blind bags too

Type B - Canada In packs with stand

Type E - USA In packs (pink hearts)

Type P - Spain (no pic) In packs