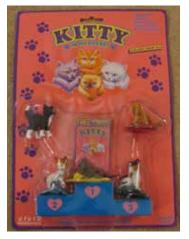

## Kitty in my Pocket #3 British Tabby Shorthair

Type A - UK In packs

Type B - Canada In packs without stand

Type C - Mexico In packs without stand

Type E - USA In packs (yellow hearts)

Type F - Europe In packs

Type H - Greece In packs Type I - France (no pic) In packs A CABILI TANCABILI

Type S - Italy In packs

Type A - UK In blind bags too

Type E - USA In packs (pink hearts)

Type S - Italy Also in blind bags