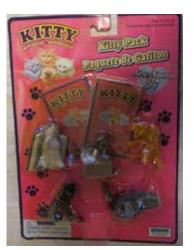

## Kitty in my Pocket #1 Bicolour Longhair

Type A - UK In packs

Type B - Canada In packs without stand

Type C - Mexico In packs without stand

Type E - USA In packs (yellow hearts)

Type F - Europe In packs

Type S - Italy In packs

Type A - UK In blind bags too

Type B - Canada In packs with stand

Type E - USA In packs (pink hearts)

Type P - Spain (no pic) In packs