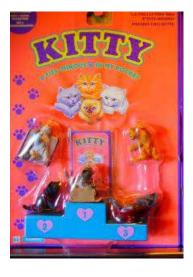

## Kitty in my Pocket #1 Bicolour Longhair

Type A - UK In packs

Type B - Canada In packs without stand

Type C - Mexico In packs without stand

Type E - USA In packs (yellow hearts)

Type F - Europe In packs

Type S - Italy In packs

Type A - UK In blind bags too

Type B - Canada In packs with stand

Type E - USA In packs (pink hearts)

Type P - Spain (no pic) In packs