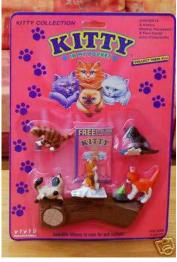

## Kitty in my Pocket #1 Bicolour Longhair

Type A - UK In packs

Type B - Canada In packs without stand

Type C - Mexico In packs without stand

Type E - USA In packs (yellow hearts)

Type F - Europe In packs

Type S - Italy In packs

Type A - UK In blind bags too

Type B - Canada In packs with stand

Type E - USA In packs (pink hearts)

Type P - Spain (no pic) In packs