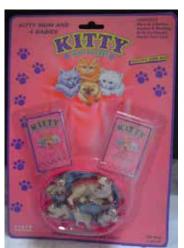

## Kitty in my Pocket #1 Bicolour Longhair

Type A - UK In packs

Type B - Canada In packs without stand

Type C - Mexico In packs without stand

Type E - USA In packs (yellow hearts)

Type F - Europe In packs

Type S - Italy In packs

Type A - UK In blind bags too

Type B - Canada In packs with stand

Type E - USA In packs (pink hearts)

Type P - Spain (no pic) In packs