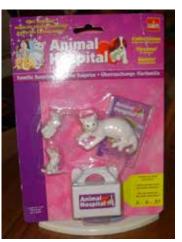

#### Kitty in my Pocket #85 Persian Family

Type L - Canada (no pic) no card In packs Type M - USA (no pic) no card In packs No other types seen

UK only 2 babies in bags Patients notes card

UK only Also free with other Animal Hospital sets In boxes