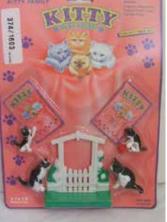

#### Kitty in my Pocket #2 Siamese

Type A - UK In packs

Type B - Canada In packs without stand

Type C - Mexico In packs without stand

Type E - USA In packs (yellow hearts)

Type F - Europe In packs

Type H - Greece In packs

Type I - France (no pic) In packs

Type S - Italy In packs

Type A - UK In blind bags too

Type B - Canada In packs with stand

Type E - USA In packs (pink hearts)

Type S - Italy Also in blind bags