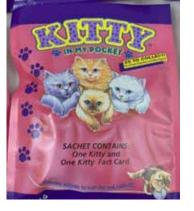

- Italy Also in blind bags

# Kitty in my Pocket #12 Chinchilla Longhair





Type A - UK In boxes

Type B - Canada In boxes

Type C - Mexico not seen In boxes



Type G - USA In boxes



Type F - Europe In boxes

Type I - France not seen in boxes

Type H - Greece not seen In boxes



Type P - Spain In boxes



Type A - UK In blind bags too



Type F - Europe In boxes #6 instead of #12



Type A - UK With 3 extra kitties 15, 22 and 24 Weetos versions In boxes



Type S - Italy In boxes #6 instead of #12



Type S -Italy Also in blind bags?

# Kitty in my Pocket #13 Non-Pedigree Shorthair





Type A - UK In boxes



Type F - Europe In boxes



Type H - Greece not seen In boxes

Type P - Spain not seen In boxes

Type S - Italy (no pic) In boxes

A THICK

Type S - Italy Also in blind bags



Type A - UK In blind bags too



Type B - Canada In boxes



Type E - USA In boxes

## Kitty in my Pocket #14 Non-Pedigree Longhair



Type A - UK In packs



Type B - Canada In packs without stand



Type C - Mexico In packs without stand

Type I - France (no pic) In packs



Type E - USA In packs (yellow hearts)



Type F - Europe In packs



Type H - Greece In packs



Type S - Italy Also in blind bags



Type S - Italy In packs



Type A - UK In blind bags too



Type B - Canada In packs with stand



Type D - USA only In packs Also (no pic) for type C



Type E - USA In packs (pink hearts)

## Kitty in my Pocket #15 Non-Pedigree Longhair



Type A - UK In packs



Type B - Canada In packs without stand



Type C - Mexico In packs without stand



Type E - USA In packs (yellow hearts