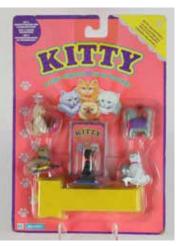

## Kitty in my Pocket #1 Bicolour Longhair

Type A - UK In packs

Type B - Canada In packs without stand

Type C - Mexico In packs without stand

Type E - USA In packs (yellow hearts)

Type F - Europe In packs

Type S - Italy In packs

Type A - UK In blind bags too

Type B - Canada In packs with stand

Type E - USA In packs (pink hearts)

Type P - Spain (no pic) In packs