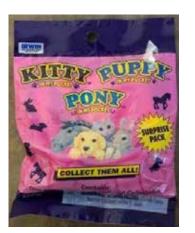

## Kitty in my Pocket #1 Bicolour Longhair

Type A - UK In packs

Type B - Canada In packs without stand

Type C - Mexico In packs without stand

Type E - USA In packs (yellow hearts)

Type F - Europe In packs

Type S - Italy In packs

Type A - UK In blind bags too

Type B - Canada In packs with stand

Type E - USA In packs (pink hearts)

Type P - Spain (no pic) In packs