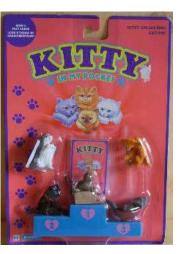

## Kitty in my Pocket #3 British Tabby Shorthair

Type A - UK In packs

Type B - Canada In packs without stand

Type C - Mexico In packs without stand

Type E - USA In packs (yellow hearts)

Type F - Europe In packs

Type H - Greece In packs Type I - France (no pic) In packs A CABILI TANCABILI

Type S - Italy In packs

Type A - UK In blind bags too

Type E - USA In packs (pink hearts)

Type S - Italy Also in blind bags