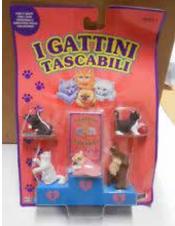

# Kitty in my Pocket #4 Pewter Longhair

Type A - UK In packs

Type B - Canada In packs without stand

Type C - Mexico In packs without stand

Type E - USA In packs (yellow hearts)

Type F - Europe In packs

Type H - Greece In packs

Type P - Spain (no pic)

In packs

Type S - Italy In packs

Type A - UK In blind bags too

Type E - USA In packs (pink hearts)

Type S - Italy Also in blind bags