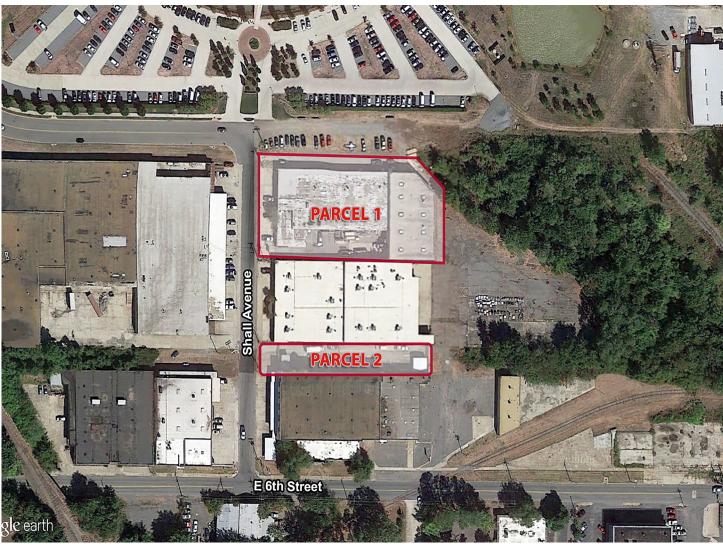

### **AVAILABLE FOR LEASE**

31,589 +/- SF + 1.04 Acres - Parcel 1 Adjacent Land 0.33 Acres - Parcel 2 1.47 Acres Total - Both Parcels