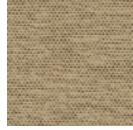

WIDTH: 46" / 116.84 cm

REPEAT: n/a

CONTENT: 100% Sunbrella® acrylic

**SELVEDGE POSITION:** Left / Right

**RECOMMENDED USES:** 

Awning / Marine exterior

SWATCH SIZE SHOWN ~ 8" x 8"

**CARE AND CLEANING:** 

Brush off loose dirt. Wash with a mild soap and lukewarm water solution. Rinse thoroughly. Allow to air dry. For more information visit www.sunbrella.com/cleaning

WARRANTY: 10-year

For more information visit www.sunbrella.com/warranty

**46" Silica Sesame** 4860-0000

## **UPHOLSTERY COORDINATES**



**54" Canvas Heather Beige** 5476-0000



**54" Linen Sesame** 8318-0000



**54" Bessemer 1000BA** 7253-0000



**54" Mojito Coffeebean** 45184-0004



**54" Kamal Chestnut** 30503-0000

## **AWNING COORDINATES**



**46" Ginza Java** 4775-0000



46" Henna/Fern Vintage 4969-0000

## DISCLAIMER

Monitor/printer colors may vary. Please refer to an actual fabric swatch before making your final decision.

Sunbrella® is a registered trademark of Glen Raven, Inc.