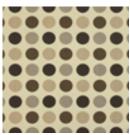

## **UPHOLSTERY COORDINATES**

**54" Canvas Heather Beige** 5476-0000

**54" Linen Sesame** 8318-0000

**54" Bessemer 1000BA** 7253-0000

**54" Mojito Coffeebean** 45184-0004

**54" Kamal Chestnut** 30503-0000