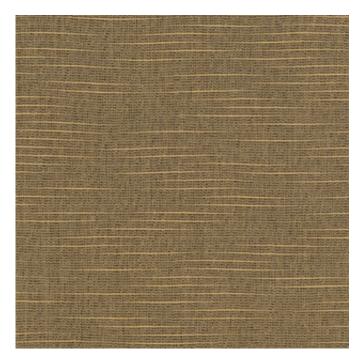

WIDTH: 46" / 116.84 cm

REPEAT: n/a

CONTENT: 100% Sunbrella® acrylic

**SELVEDGE POSITION:** Left / Right

**RECOMMENDED USES:** 

Awning / Marine exterior

SWATCH SIZE SHOWN ~ 8" x 8"

**CARE AND CLEANING:** 

**46" Silica Sesame** 4860-0000