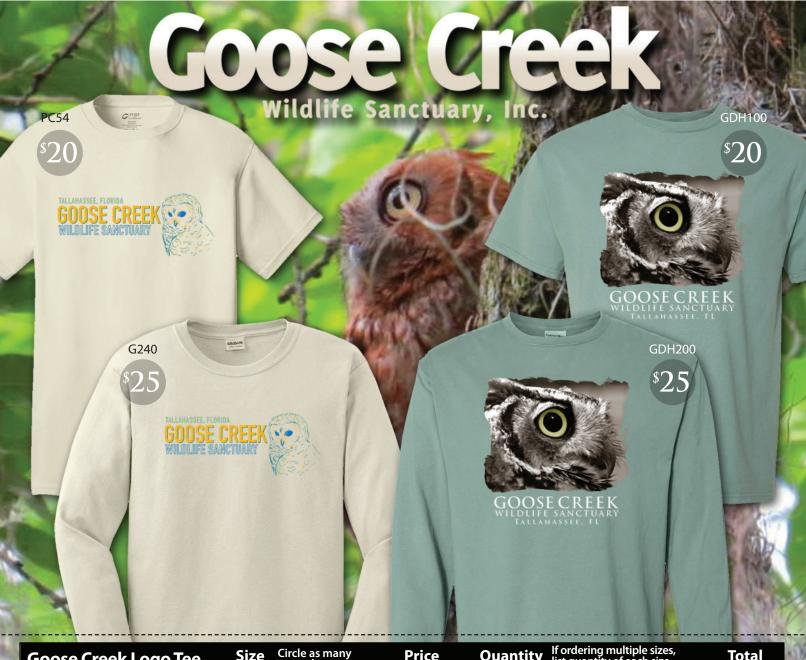

| Goose Creek Logo Tee      | Size   | Circle as many as apply | Price                                 | Quantity | If ordering multiple sizes,<br>list quantity of each size | Total |
|---------------------------|--------|-------------------------|---------------------------------------|----------|-----------------------------------------------------------|-------|
| PC54 Natural Short sleeve | S M    | L XL 2XL 3X             | \$20<br>Add \$2 for 2x,<br>\$3 for 3X |          |                                                           |       |
| G240 Natural Long sleeve  | S M    | L XL 2XL 3X             | \$25<br>Add \$2 for 2x,<br>\$3 for 3X |          |                                                           |       |
| Goose Creek Owl Tee       |        |                         |                                       |          |                                                           |       |
| GDH 100 Short sleeve      | S M    | L XL 2XL 3X             | \$20<br>Add \$2 for 2x,<br>\$3 for 3X |          |                                                           |       |
| GDH200 Long sleeve        | S M    | L XL 2XL 3X             | \$25<br>Add \$2 for 2x,<br>\$3 for 3X |          |                                                           |       |
| Ord                       | ers mu | st be received l        | ov December                           | 6th      | <b>Additional Donation</b>                                |       |