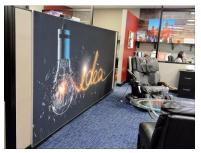

## **TS29SEG - Great Results at affordable prices** Here a (11'W X 6'H) TS29SEG frame installed in a customer reception area.

Interested by proposing stretched textiles frames to your clients, but not keen on sewing silicon ribbons... Stay tuned we are soon launching a new product just for you!