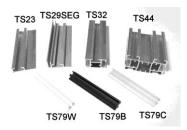

## **Extrusions Product Family**

We offer a complete solution for building custom indoor and outdoor frames, that tightly stretch banners.

You will be able to fabricate custom signs of any sizes, any shapes and even structures to answer your customers' requests...

All our extrusions (Aluminum and PVC) are designed and made in the US.