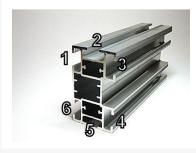

#### TS32 EXTRUSION -

The TS32 extrusion, is designed for medium, and large framed banners, providing the same professional drum-like tension.

Great for both indoor and outdoor banners, it can accommodate different types of media: vinyl, mesh vinyl, canvas, polyester, fabric, ...

The graphics can be stretched on the side of the extrusion and wrapped around the stand-alone frame.