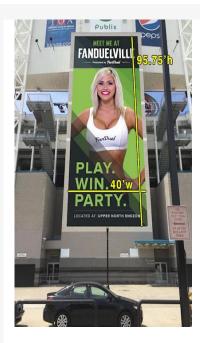

## TS44 - YES You Can Think BIG!

The TS44 extrusion, our sturdiest extruded aluminum bar is designed for medium, large and very large (> 5,000 Sq. ft) framed banners and signs. It offers up to six channels to fix and stretch banners.

# Very Large Banners... No Problems!

Whatever the sizes, you can make big impressions with our TS44 extrusion.

Here 99.75 feet high x 40 feet wide TS44 frame installed outside a stadium.