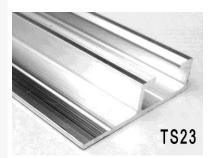

## TS23 EXTRUSION - The most cost-effective way to stretch banners

The TS23 extrusion is designed for stretching medium, and large framed banners. It can be used for both indoor and outdoor projects.

Price per foot: \$3.85 including PVC insert.

# TS23 - Offering both easy installation and great results.

The TS23, our lightest extruded aluminum extrusion is designed for many applications.

Such as Billboards, Retail, Decoration, Stadiums, Box trucks and Trailers, etc.,