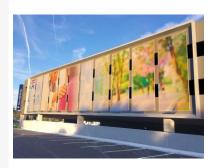

## TS44 - YES You Can Think BIG!

The TS44 extrusion, our sturdiest extruded aluminum bar is designed for medium, large and very large (> 5,000 Sq. ft) framed banners and signs. It offers up to six channels to fix and stretch banners.

# Very Large Banners... No Problems!

Whatever the sizes, you can make big impressions with our TS44 extrusion.

Here 99.75 feet high x 40 feet wide TS44 frame installed outside a stadium.