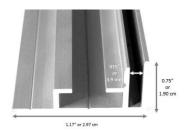

#### TS29SEG EXTRUSION - The most costeffective way to stretch textiles with sewn Silicon ribbon.

The TS29SEG extrusion, is designed for small, medium, and large indoor wall-mounted textile banners.

Price per ft.: **\$2.80** 

## **TS29SEG - Great Results at affordable prices** Here a (11'W X 6'H) TS29SEG frame installed in a customer reception area.

Interested by proposing stretched textiles frames to your clients, but not keen on sewing silicon ribbons... Stay tuned we are soon launching a new product just for you!