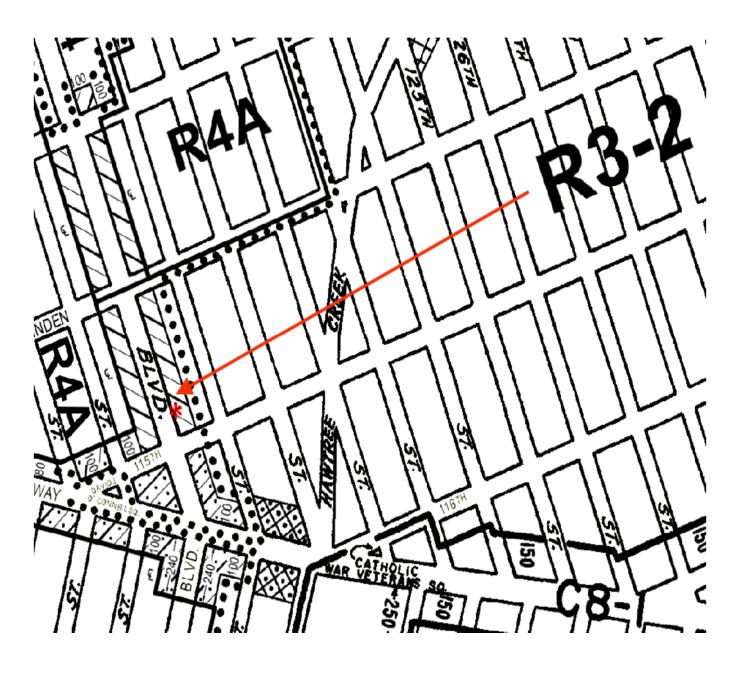

# ZONING: C1-3 & R3-2 Lot Size: 40 x 100 (each lot is 20 x 100)

### TAX MAP

ZONING MAP