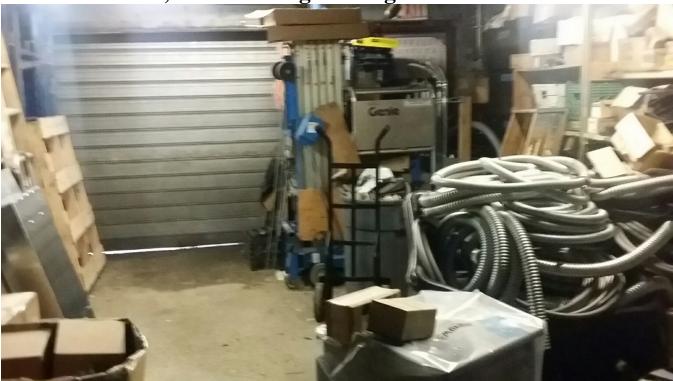

| Residential FAR            | 0.6                      |
| Closest police station                   | 1.10 Miles -                                 | Facility FAR               | 1                        |
| Closest fire station                     | 0.48 Miles -                                 | FAR as built               | 0.65                     |
| School district number                   | 27                                           | Allowed usable floor area  | 1,200                    |
| Census tract                             | 166                                          | Usable floor area as built | 1,300                    |



### TAX MAP





ZONING MAP





## MAIN OFFICE



**OFFICE 2** 





# Office



1,300 SF Garage/Storage warehouse





# **SUBWAY MAP (0.6 Miles to the train) + Bus on Corner.**

| Transit information show more                                                                                | Liberty Ave 121st