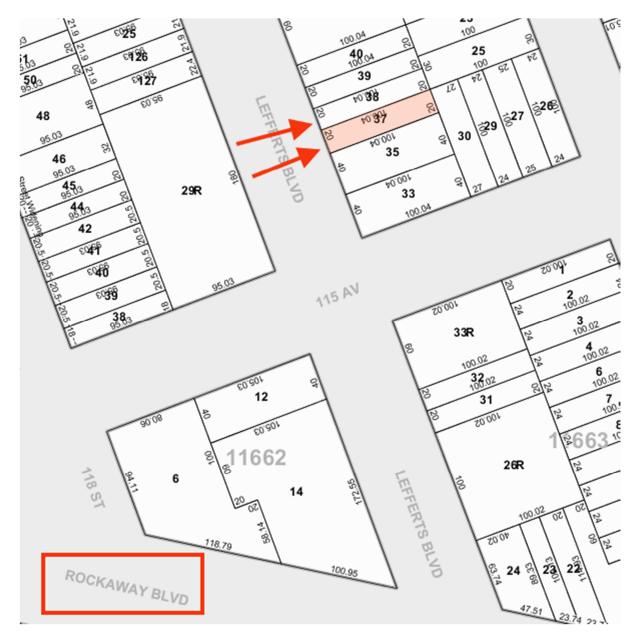

114-49/51 Leffers Blvd, Ozone Park, NY., 11420 (Block 11646.... Lots 37 and 38)

Located 1 block from Rockaway Blvd/ Race track/Casino is in the vicinity and walk to the subway (0.6 Miles see map below) and buses on the corner. Excellent locale!

# ZONING: C1-3 & R3-2 Lot Size: 40 x 100 (each lot is 20 x 100)