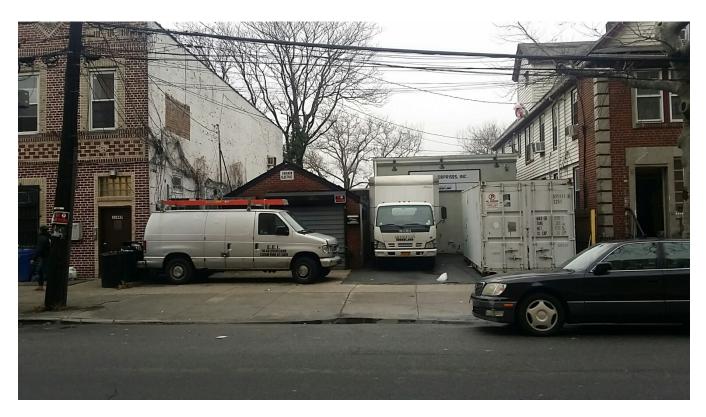

114-49/51 Leffers Blvd, Ozone Park, NY., 11420 (Block 11646.... Lots 37 and 38)

Located 1 block from Rockaway Blvd/ Race track/Casino is in the vicinity and walk to the subway (0.6 Miles see map below) and buses on the corner. Excellent locale!

# Office

1,300 SF Garage/Storage warehouse