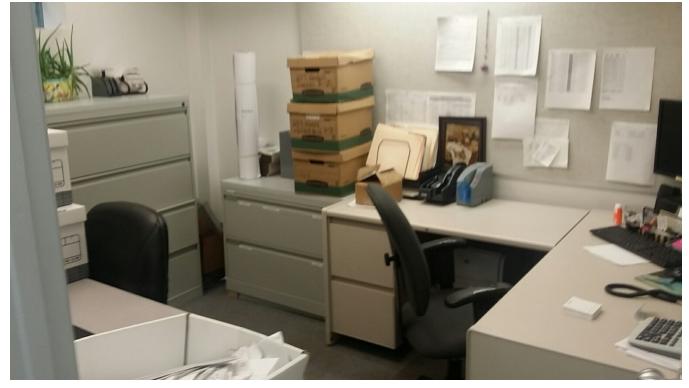

ty district                       | 10                                           | Residential FAR            | 0.6                      |
| Closest police station                   | 1.10 Miles -                                 | Facility FAR               | 1                        |
| Closest fire station                     | 0.48 Miles -                                 | FAR as built               | 0.65                     |
| School district number                   | 27                                           | Allowed usable floor area  | 1,200                    |
| Census tract                             | 166                                          | Usable floor area as built | 1,300                    |



### TAX MAP





ZONING MAP





## MAIN OFFICE



**OFFICE 2** 





# Office



1,300 SF Garage/Storage warehouse





# **SUBWAY MAP (0.6 Miles to the train) + Bus on Corner.**

| Transit information show more                                                                                | Liberty Ave 121st