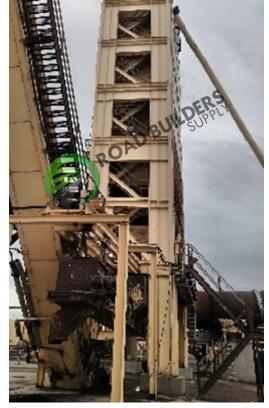

BT015 Astec 16,000 Super Tower

ID: BT015 Details:

- 1997Astec 16,000# Super Tower
- Hot Elevator; Rated at 600 TPH, two 150 HP Motors, 6" DC, RS-9856r
- Hot Bins: 600 Ton Insulated
- Pugmill: 16,000#, 298 Cu. Ft.
  Live Zone, 250 HP Motor.
  Dual Gates. Slat Conveyor
- Tower has 13' Truck clearance
- No Silo System Included