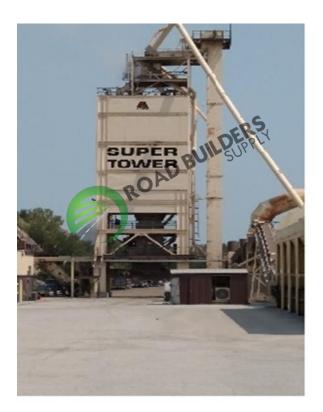

BT015 Astec 16,000 Super Tower

ID: BT015 Details:

- 1997Astec 16,000# Super Tower
- Hot Elevator; Rated at 600 TPH, two 150 HP Motors, 6" DC, RS-9856r
- Hot Bins: 600 Ton Insulated
- Pugmill: 16,000#, 298 Cu. Ft.
  Live Zone, 250 HP Motor.
  Dual Gates. Slat Conveyor
- Tower has 13' Truck clearance
- No Silo System Included