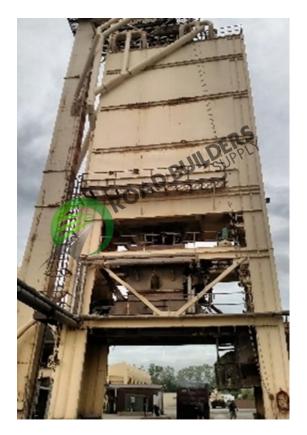

BT015 Astec 16,000 Super Tower

ID: BT015 Details:

- 1997Astec 16,000# Super Tower
- Hot Elevator; Rated at 600 TPH, two 150 HP Motors, 6" DC, RS-9856r
- Hot Bins: 600 Ton Insulated
- Pugmill: 16,000#, 298 Cu. Ft.
  Live Zone, 250 HP Motor.
  Dual Gates. Slat Conveyor
- Tower has 13' Truck clearance
- No Silo System Included