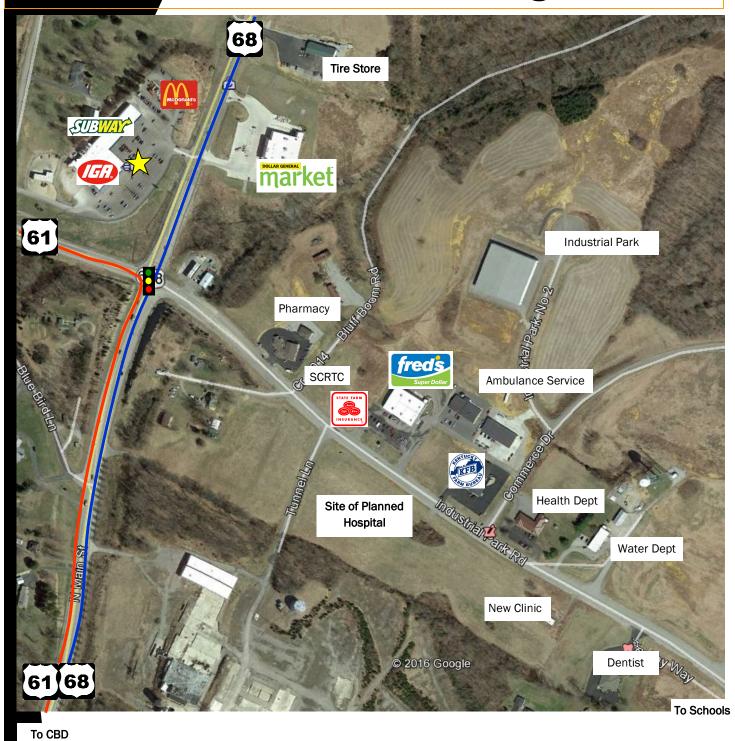

# 1,500 SF For Lease - Greensburg, KY







- Signalized Intersection
- Only Shopping Center in County
- **♦ Dominant Intersection** in County
- Anchored by only Conventional Grocery in County

Retail neighborhood includes IGA, Subway, Dollar General Market, McDonald's, Fred's

- Hospital plans to relocate near site
- Center fronts on planned US 68 by-pass



800.314.2886

Alyson Thompson - alyson@xrddev.com

Shaun Abell - sabell@xrddev.com

Dale Thompson - dthompson@xrddev.com

#### Index

# Shop Space Northgate Shopping Center - Greensburg, KY

- Aerial of Retail Neighborhood
  - Aerial of Market Area
  - Shopping Center Plan5
    - Area Map 6
- About Crossroads Developers 7
  - Planned US68 By Pass8



## **Aerial of Retail Neighborhood**





#### **Market Area Aerial**



## **Center Layout**



#### **Area Map**



#### **About Crossroads Developers**

Crossroads Developers has been aggressively involved in commercial real estate since 1985. We have developed or acquired well over 1,500,000 square feet of commercial real estate in several states, most notably Kentucky, Indiana, Ohio, Tennessee, North Carolina, South Carolina and Louisiana. Our projects have included a number of grocery anchored shopping centers as well as free standing built to suit projects.

We have developed locations for many credit tenants, including: Rite Aid, Food Lion, Houchen's Industries (a KY based grocery chain with over 300 stores - branded as IGA, Save-a-Lot, Houchen's), CVS, Save A Lot, Family Dollar, Heilig Meyers Furniture, Auto Zone, Adv