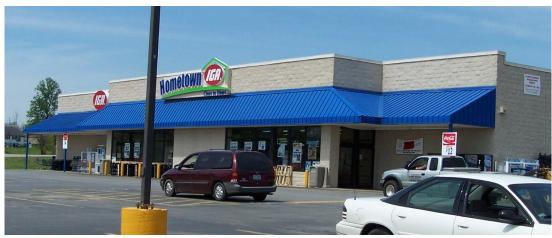

# 1,500 SF For Lease - Greensburg, KY







- Signalized Intersection
- Only Shopping Center in County
- **♦ Dominant Intersection** in County
- Anchored by only Conventional Grocery in County

Retail neighborhood includes IGA, Subway, Dollar General Market, McDonald's, Fred's

- Hospital plans to relocate near site
- Center fronts on planned US 68 by-pass



800.314.2886

Alyson Thompson - alyson@xrddev.com

Shaun Abell - sabell@xrddev.com

Dale Thompson - dthompson@xrddev.com

#### Index

# Shop Space Northgate Shopping Center - Greensburg, KY

- Aerial of Retail Neighborhood
  - Aerial of Market Area
  - Shopping Center Plan5
    - Area Map 6
- About Crossroads Developers 7
  - Planned US68 By Pass8



## **Aerial of Retail Neighborhood**





#### **Market Area Aerial**



## **Center Layout**



#### **Area Map**



####