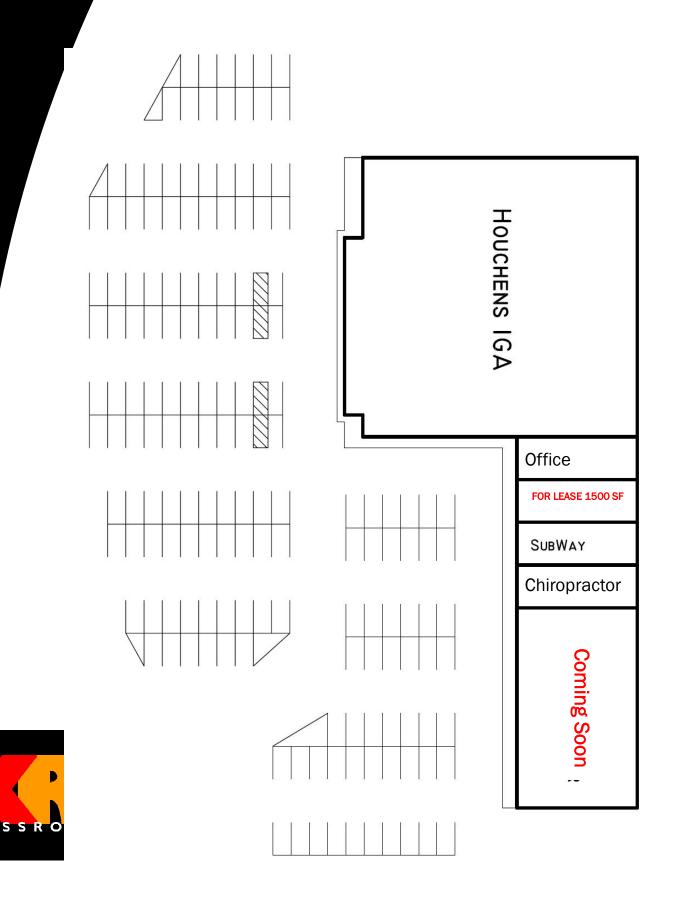

For Lease - Greensburg, KY







- Signalized Intersection
- Only Shopping Center in County
- **♦ Dominant Intersection** in County
- Anchored by only Conventional Grocery in County

Retail neighborhood includes IGA, Subway, Dollar General Market, McDonald's, Fred's

- Hospital plans to relocate near site
- Center fronts on planned US 68 by-pass



800.314.2886

Alyson Thompson - alyson@xrddev.com

Shaun Abell - sabell@xrddev.com

Dale Thompson - dthompson@xrddev.com

#### Index

# Shop Space Northgate Shopping Center - Greensburg, KY

- Aerial of Retail Neighborhood
  - Aerial of Market Area
  - Shopping Center Plan5
    - Area Map 6
- About Crossroads Developers 7
  - Planned US68 By Pass8



## **Aerial of Retail Neighborhood**





#### **Market Area Aerial**



## **Center Layout**



#### **Area Map**



#### **About Crossroads Developers**

Crossroads Developers has been aggressively involved in commercial real estate since 1985. We have developed or acquired well over 1,500,000 square feet of commercial real estate in several states, most notably Kentucky, Indiana, Ohio, Tennessee, North Carolina, South Carolina and Louisiana. Our projects have included a number of grocery anchored shopping centers as well as free standing built to suit projects.

We have developed locations for many credit tenants, including: Rite Aid, Food Lion, Houchen's Industries (a KY based grocery chain with over 300 stores - branded as IGA, Save-a-Lot, Houchen's), CVS, Save A Lot, Family Dollar, Heilig Meyers Furniture, Auto Zone, Advance Auto Parts, Rent A Center, Rent Way, YUM! Brands, Mo