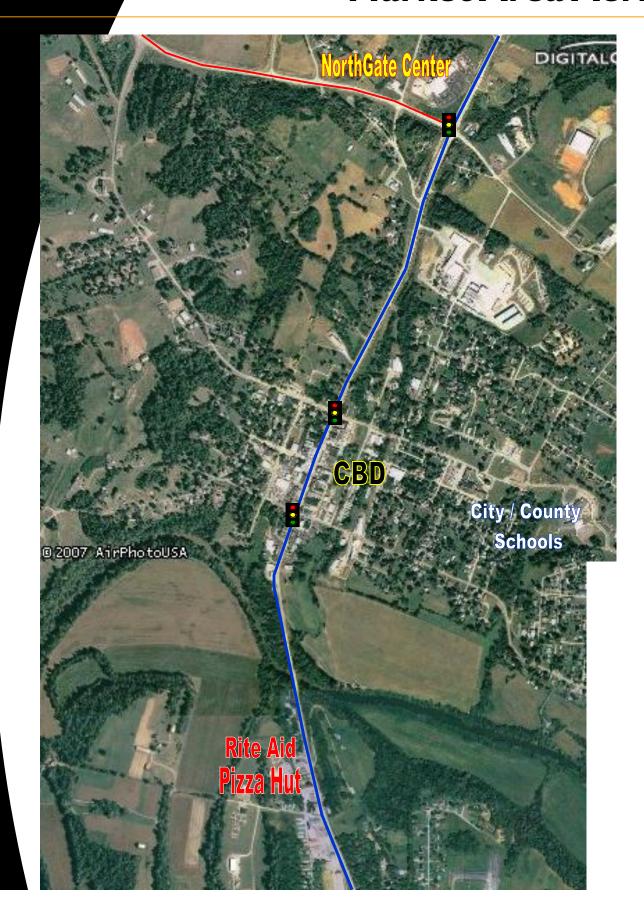

# 1,500 SF For Lease - Greensburg, KY







- Signalized Intersection
- Only Shopping Center in County
- **♦ Dominant Intersection** in County
- Anchored by only Conventional Grocery in County

Retail neighborhood includes IGA, Subway, Dollar General Market, McDonald's, Fred's

- Hospital plans to relocate near site
- Center fronts on planned US 68 by-pass



800.314.2886

Alyson Thompson - alyson@xrddev.com

Shaun Abell - sabell@xrddev.com

Dale Thompson - dthompson@xrddev.com

#### Index

# Shop Space Northgate Shopping Center - Greensburg, KY

- Aerial of Retail Neighborhood
  - Aerial of Market Area
  - Shopping Center Plan5
    - Area Map 6
- About Crossroads Developers 7
  - Planned US68 By Pass8



## **Aerial of Retail Neighborhood**





#### **Market Area Aerial**



## **Center Layout**



#### **Area Map**



#### **About Crossroads Developers**

Crossroads Developers has been aggressively involved in commercial real estate since 1985. We have developed or acquired well over 1,500,000 square feet of commercial real estate in several states, most notably Kentucky, Indiana, Ohio, Tennessee, North Carolina, South Carolina and Louisiana. Our projects have included a number of grocery anchored shopping centers as well as free standing built to suit projects.

We have developed locations for many credit tenants, including: Rite Aid, Food Lion, Houchen's Industries (a KY based grocery chain with over 300 stores - branded as IGA, Save-a-Lot, Houchen's), CVS, Save A Lot, Family Dollar, Heilig Meyers Furniture, Auto Zone, Advance Auto Parts, Rent A Center, R