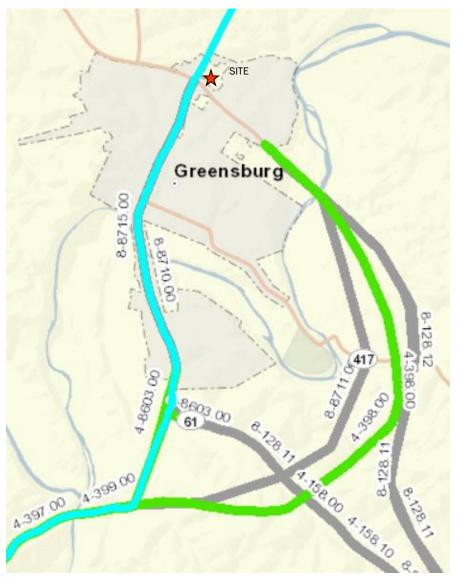

| C       | 2018        | \$5,100,000 |              |
|       |                                                           |                                           |       |                                                                                                                                                                                                                                                                                                            | Total                                                                                                                                                                                                                                                       |         |             | \$7,600,000 |              |



http://transportation.ky.gov/Planning/ Pages/Official-Highway-Map.aspx