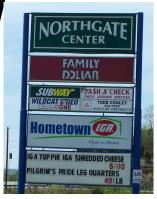

# 1,500 SF For Lease - Greensburg, KY







- Signalized Intersection
- Only Shopping Center in County
- **♦ Dominant Intersection** in County
- Anchored by only Conventional Grocery in County

Retail neighborhood includes IGA, Subway, Dollar General Market, McDonald's, Fred's

- Hospital plans to relocate near site
- Center fronts on planned US 68 by-pass



800.314.2886

Alyson Thompson - alyson@xrddev.com

Shaun Abell - sabell@xrddev.com

Dale Thompson - dthompson@xrddev.com

#### Index

# Shop Space Northgate Shopping Center - Greensburg, KY

- Aerial of Retail Neighborhood
  - Aerial of Market Area
  - Shopping Center Plan5
    - Area Map 6
- About Crossroads Developers 7
  - Planned US68 By Pass8



## **Aerial of Retail Neighborhood**





#### **Market Area Aerial**



## **Center Layout**



#### **Area Map**



#### **