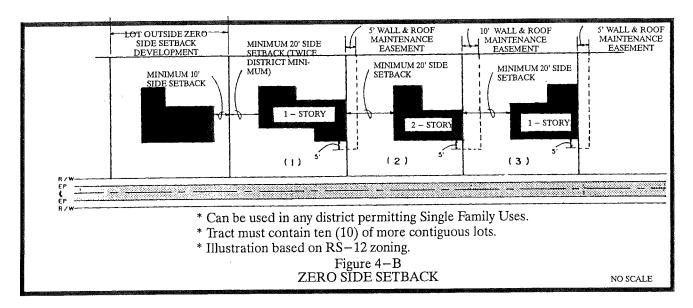

tback Option: Zero side setback development may be used in any district which permits single-family uses if the development contains ten (10) or more contiguous lots and is served by municipal sanitary sewer.
- 2) Development Standards
  - a) Setbacks of zero (0) feet are permitted only where the lots on both of the affected lot line are part of a zero side setback development
  - b) A wall and roof maintenance easement (five (5) feet along one-story walls, ten (10) feet along two (2)-story walls) shall be provided on the opposite side of the zero setback lot line.
  - c) Whenever one side setback is zero, the minimum setback on the opposite side of the same lot shall be twice the minimum side setback required by this Ordinance for the zoning district in which the development is located.





## (D) Lots Adjoining Public Open Space - See Figure 4-C.

1) Lot Area Reduction Option: Single-family lots with public sewer service which abut dedicated public drainageway and open space may be developed with less than the area required in Table 4-4-1, provided the following requirements are met.

## 2) Development Standards

- a) No lot shall be less than sixty (60%) percent of the minimum lot area for the zoning district in which it is located, or five thousand (5,000) square feet, whichever is greater.
- b) Rear setbacks may be reduced to fifteen (15) feet, if the rear property line(s) abut public drainageway and open space areas.
- c) A note shall be placed on the plat stating: "Lots have been reduced in area in accordance with Section 4-4.1(D), and that all other dimensional req