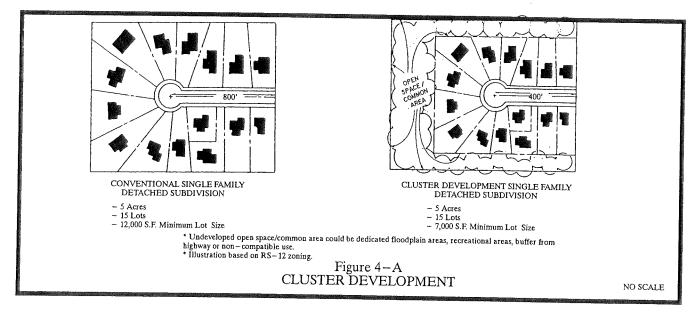

stands of trees, lakes, steep slopes, historic sites or other significant features;
  - ii) Provide common green space in the development for aesthetic purposes and pedestrian use;
  - iii) Provide space for common recreation facilities and meeting places; or
  - iv) Provide buffering from adjacent land uses of higher intensity.
  - v) Minimize stormwater flow and runoff impacts to receiving waters in WCA and GWA areas.
- e) Common area for open space shall be of usable dimensions, including a minimum width of twenty-four (24) feet and shall be accessible to all homeowners in the development.
- f) If approved by the Governing Body, a site may be reserved for a school, church, civic club, public recreation center or public library within the area that would otherwise have been common area



# (C) <u>Zero Side Setback</u> – See Figure 4–B.

- 1) Zero Side Setback Option: Zero side setback development may be used in any district which permits single-family uses if the development contains ten (10) or more contiguous lots and is served by municipal sanitary sewer.
- 2) Development Standards
  - a) Setbacks of zero (0) feet are permitted only where the lots on both of the affected lot line are part of a zero side setback development
  - b) A wall and roof maintenance easement (five (5) feet along one-story walls, ten (10) feet along two (2)-story walls) shall be provided on the opposite side of the zero setback lot line.
  - c) Whenever one side setback is zero, the minimum setback on the opposite side of the same lot shall be twice the minimum side setback required by this Ord