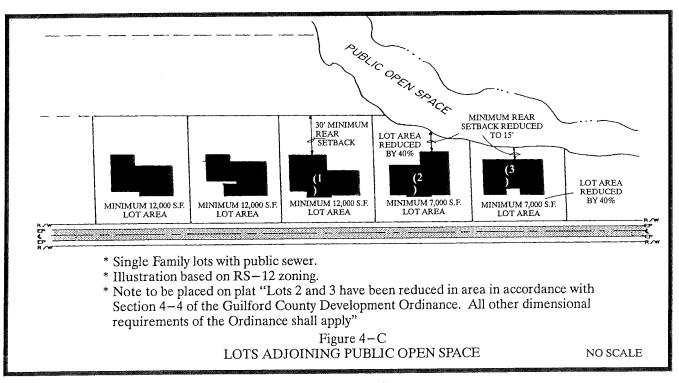

ack Option: Zero side setback development may be used in any district which permits single-family uses if the development contains ten (10) or more contiguous lots and is served by municipal sanitary sewer.
- 2) Development Standards
  - a) Setbacks of zero (0) feet are permitted only where the lots on both of the affected lot line are part of a zero side setback development
  - b) A wall and roof maintenance easement (five (5) feet along one-story walls, ten (10) feet along two (2)-story walls) shall be provided on the opposite side of the zero setback lot line.
  - c) Whenever one side setback is zero, the minimum setback on the opposite side of the same lot shall be twice the minimum side setback required by this Ordinance for the zoning district in which the development is located.





## (D) Lots Adjoining Public Open Space - See Figure 4-C.

1) Lot Area Reduction Option: Single-family lots with public sewer service which abut dedicated public drainageway and open space may be developed with less than the area required in Table 4-4-1, provided the following requirements are met.

## 2) Development Standards

- a) No lot shall be less than sixty (60%) percent of the minimum lot area for the zoning district in which it is located, or five thousand (5,000) square feet, whichever is greater.
- b) Rear setbacks may be reduced to fifteen (15) feet, if the rear property line(s) abut public drainageway and open space areas.
- c) A note shall be placed on the plat stating: "Lots have been reduced in area in accordance with Section 4-4.1(D), and that all other dimensional requi