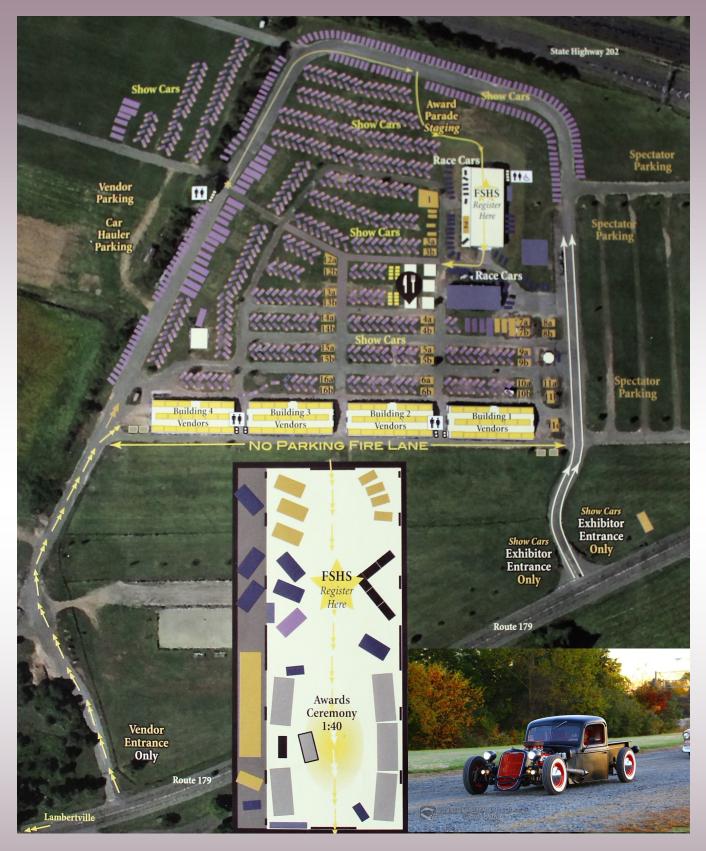

## SATURDAY, OCTOBER 21, 2017

*—-Rain or shine—* Hunterdon County Fairgrounds/ South County Park, 1207 Route 179, Lambertville, NJ

## SCHEDULE OF EVENTS

**7:00** AM Gates Open for Vendors & Exhibitors **9:00** AM Gates Open for Spectators

2:00 PM Awards Presentation