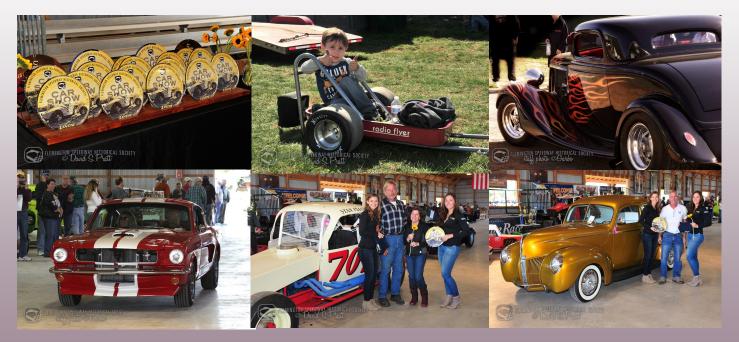

### FINE AUTOMOBILES & FRIENDLY PEOPLE

Good Food, Music, Family Fun, Door Prizes, Awards...

## **PROCEEDS BENEFIT**

Flemington Speedway Historical Society Inc. (FSHS) and the Hunterdon County 4-H and Agricultural Fair.

FSHS is recognized by the IRS code as a 501(c)(3) nonprofit public charity, whose mission is to Preserve, Protect, and Document the History of the Flemington Fairgrounds and Speedway.