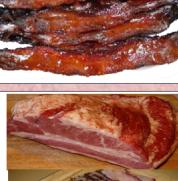

## RDL Natural Smoked Beef Jerky

**Regular or Peppered** 80g-150g Bags *\$7.59/100g* or \$34.50/lb. Natural Smoked

**Pork Jerky** JE Sweet & Spicy, or Regular

RDL Natural Smoked \* Special Order Only English style Back Bacon Whole Slabs-*\$7.99/lb* Sliced English Back Bacon-*\$10.99/lb* 