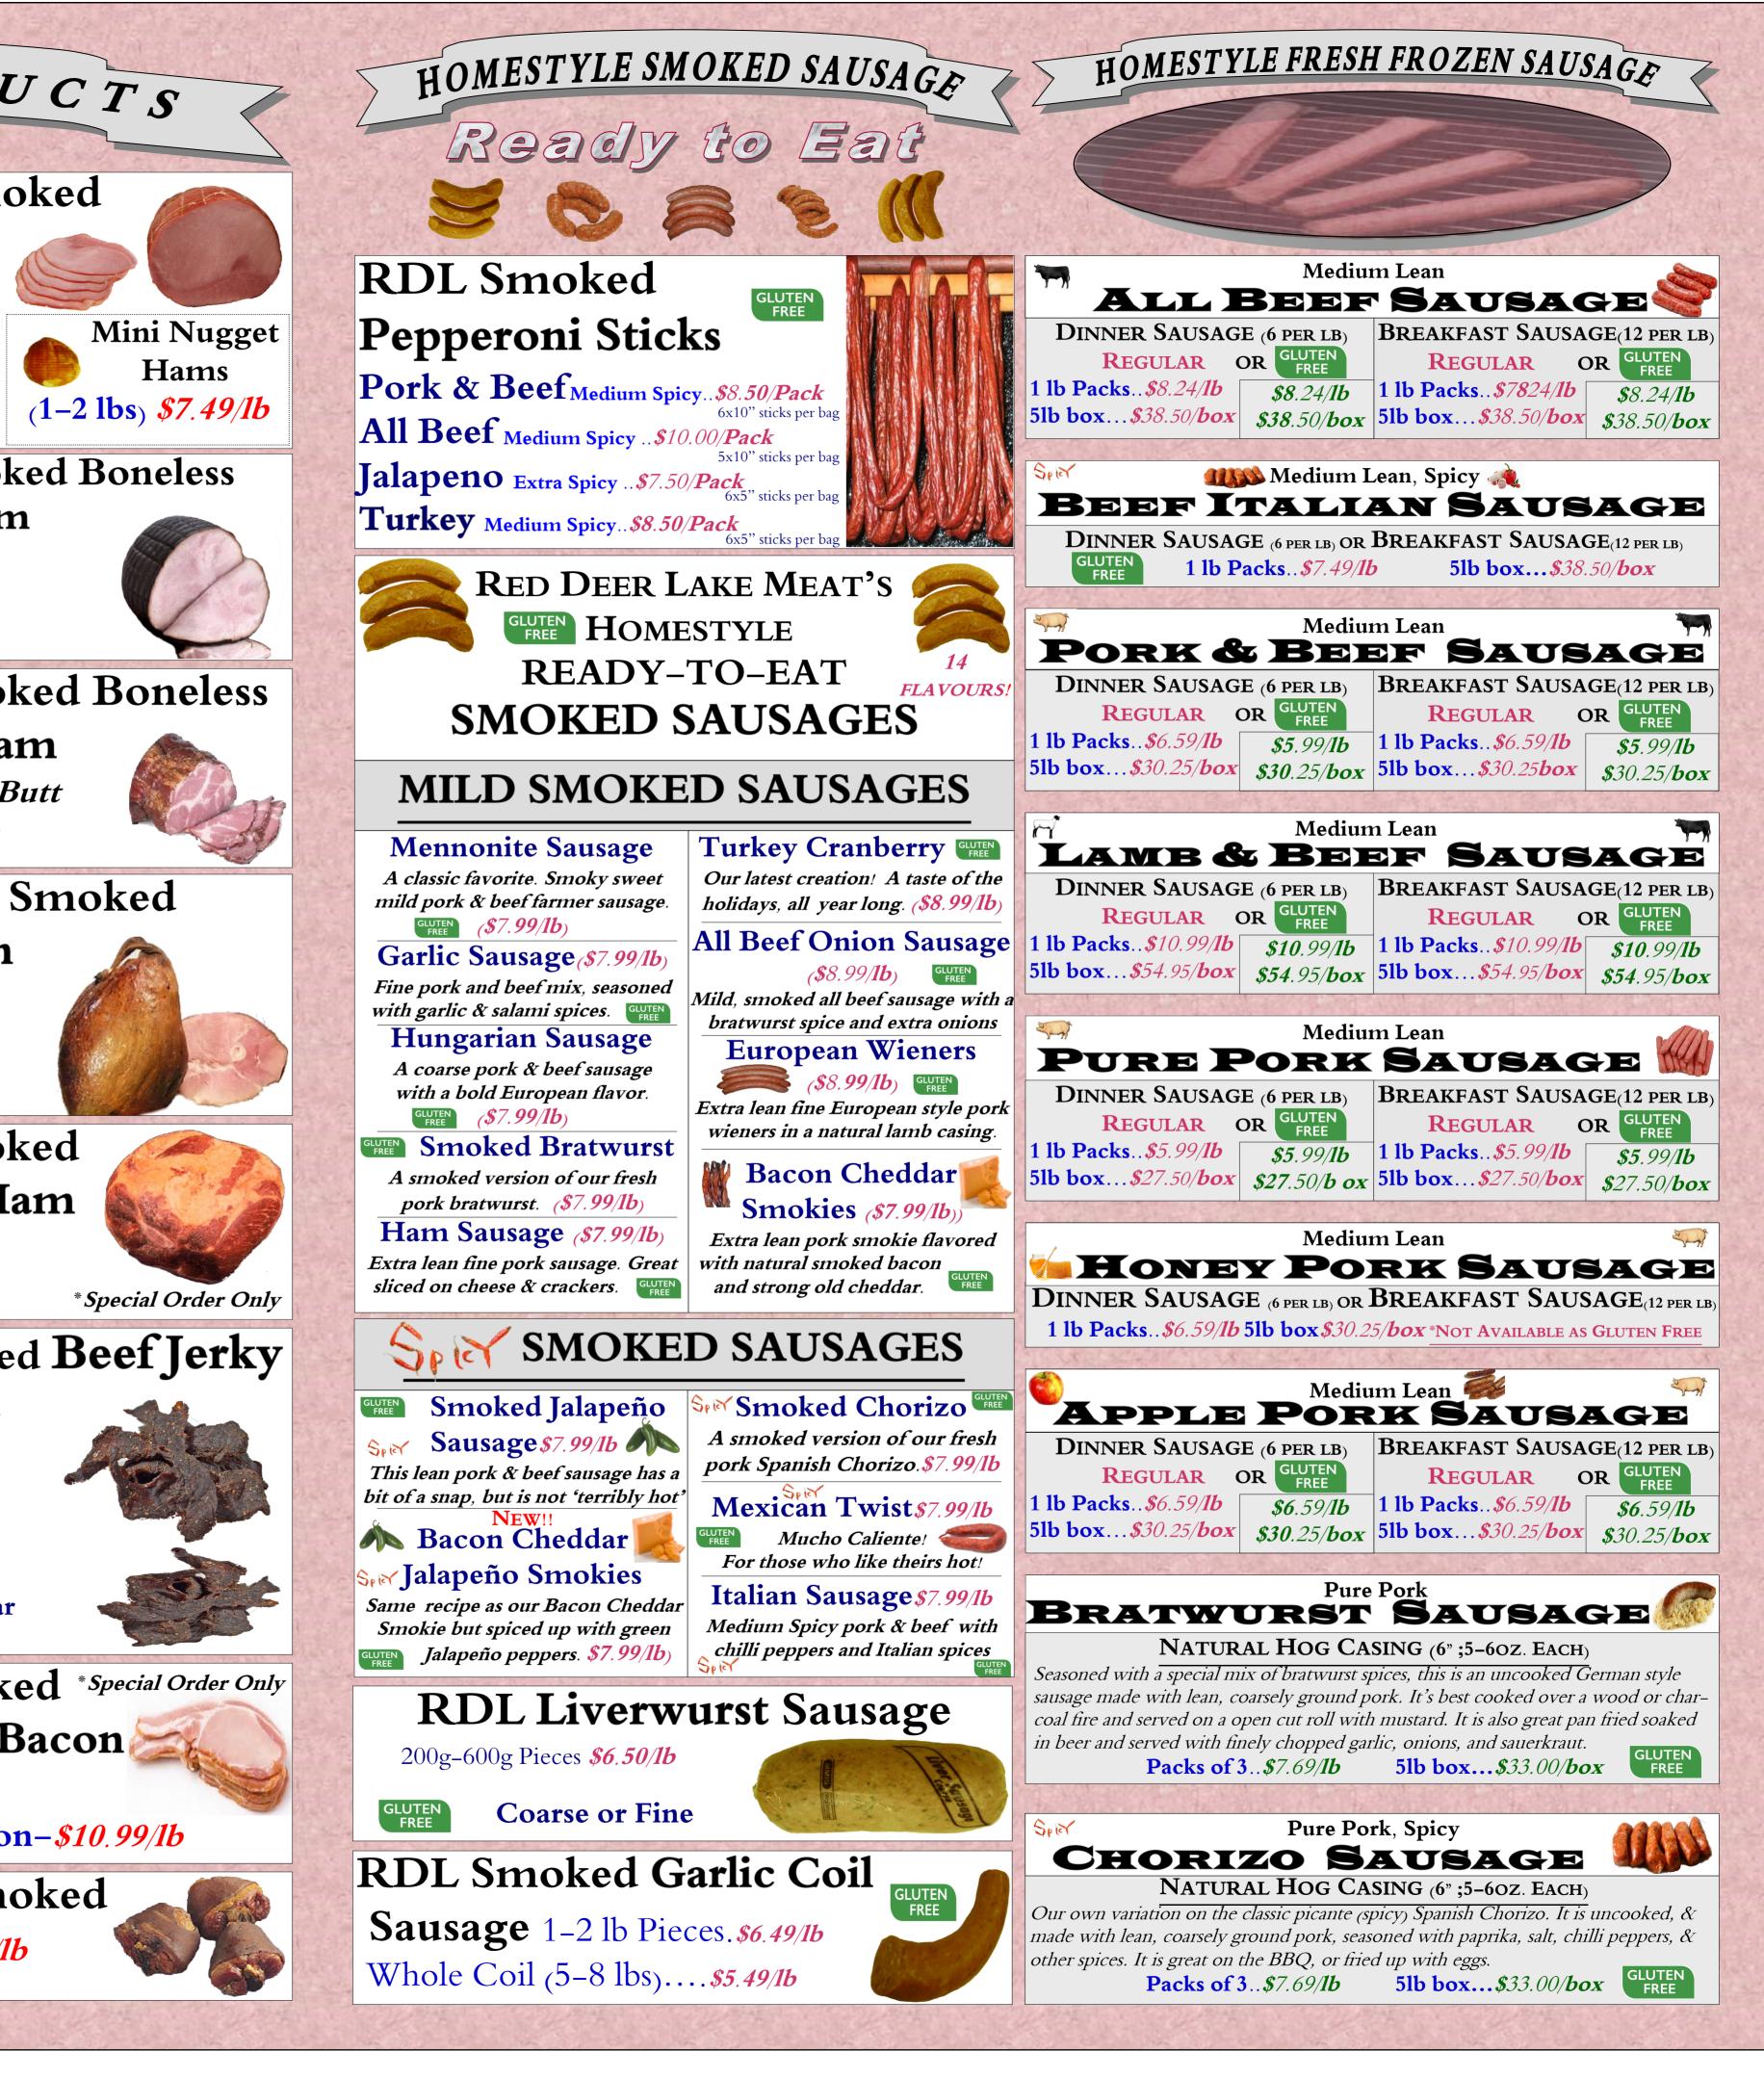

Prices in effect until

#### Dec 31/ 2023 NATUALLY SMOKED PRODUCTS

**RDL Natural Smoked Bacon** From 100% Local Alberta Pork Natural Hickory Smoke Whole Slab- *\$6.49/1b* Half Slab- *\$6.99/1b* 

Diced Slab Ends & Bits- \$6.99/1b **Sliced 1 lb/pack-** *\$8.99/1b* **Sliced 5 lb/box**-*\$44.95/box* 

**RDL** Natural Smoked **Black Forest Bacon** Half Slab(3–5lb)–*\$6.99/lb* Sliced 1 lb packs-*\$8.99/lb* Ends & Bits-*\$7.99/1b* Sliced 5lbBox-*\$44.95/box.* 

**RDL Natural Smoked Alberta Back Bacon** Whole Slabs-*\$9.49/lb* Cut pieces<sub>(300-800 gram)</sub> \$9.99/1b Sliced Back Bacon-\$11.99/lb

**RDL** Natural Smoked Maple Bacon JEV Whole Slabs-*\$6.99/1b* Sliced Maple Bacon-*\$8.99/lb* 

Smoked Beef Bacon Whole Slab-*\$9.991b* Sliced 1 lb/pack-*\$10.99/lb* 

**RDL** Natural Smoked Kessler Pork Loin Chops \$8.99/1b Half Uncut Loin \$5.99/1b

**RDL** Natural Smoked Pork Side Spare Ribs *\$7.99/1b* 

**RDL Natural Smoked** Pork Jowls Skin on "Poor man's \$3.75/lb Bacon"

\* Special Order Only

### Heat & Serve **RDL** Natural Smoked **Old Fashion Boneless Ham**

Whole (7–8 lbs)-\$4.99/lb Half (3–4lbs)—*\$5.69/lb* Sliced(~200 gram packs)-\$7.99/1b

**RDL Natural Smoked Boneless Black Forest Ham** Whole (7–8 lbs) *\$5.49/lb* Half (3–4 lbs)– *\$5.99/lb* **Sliced**(~200 gram packs)-*\$8.49/1b* 

**RDL Natural Smoked Boneless** Cottage Roll Ham

From Pork Shoulder Butt (7-9 lbs) - \$5.49/lb

# **RDL Natural Smoked Bone in Leg Ham**

Butt Half......\$4.89/lb 

# **RDL Natural Smoked Shoulder Picnic Ham**

Bone in Hock on *\$4.49/lb* Bone in Hock off *\$4.99/lb* 

## RDL Natural Smoked Beef Jerky

**Regular or Peppered** 80g-150g Bags *\$7.59/100g* or \$34.50/lb. Natural Smoked

**Pork Jerky** JE Sweet & Spicy, or Regular

RDL Natural Smoked \* Special Order Only English style Back Bacon Whole Slabs-*\$7.99/lb* Sliced English Back Bacon-*\$10.99/lb* 

**RDL** Natural Smoked **Pork Hock** *\$5.49/1b* 