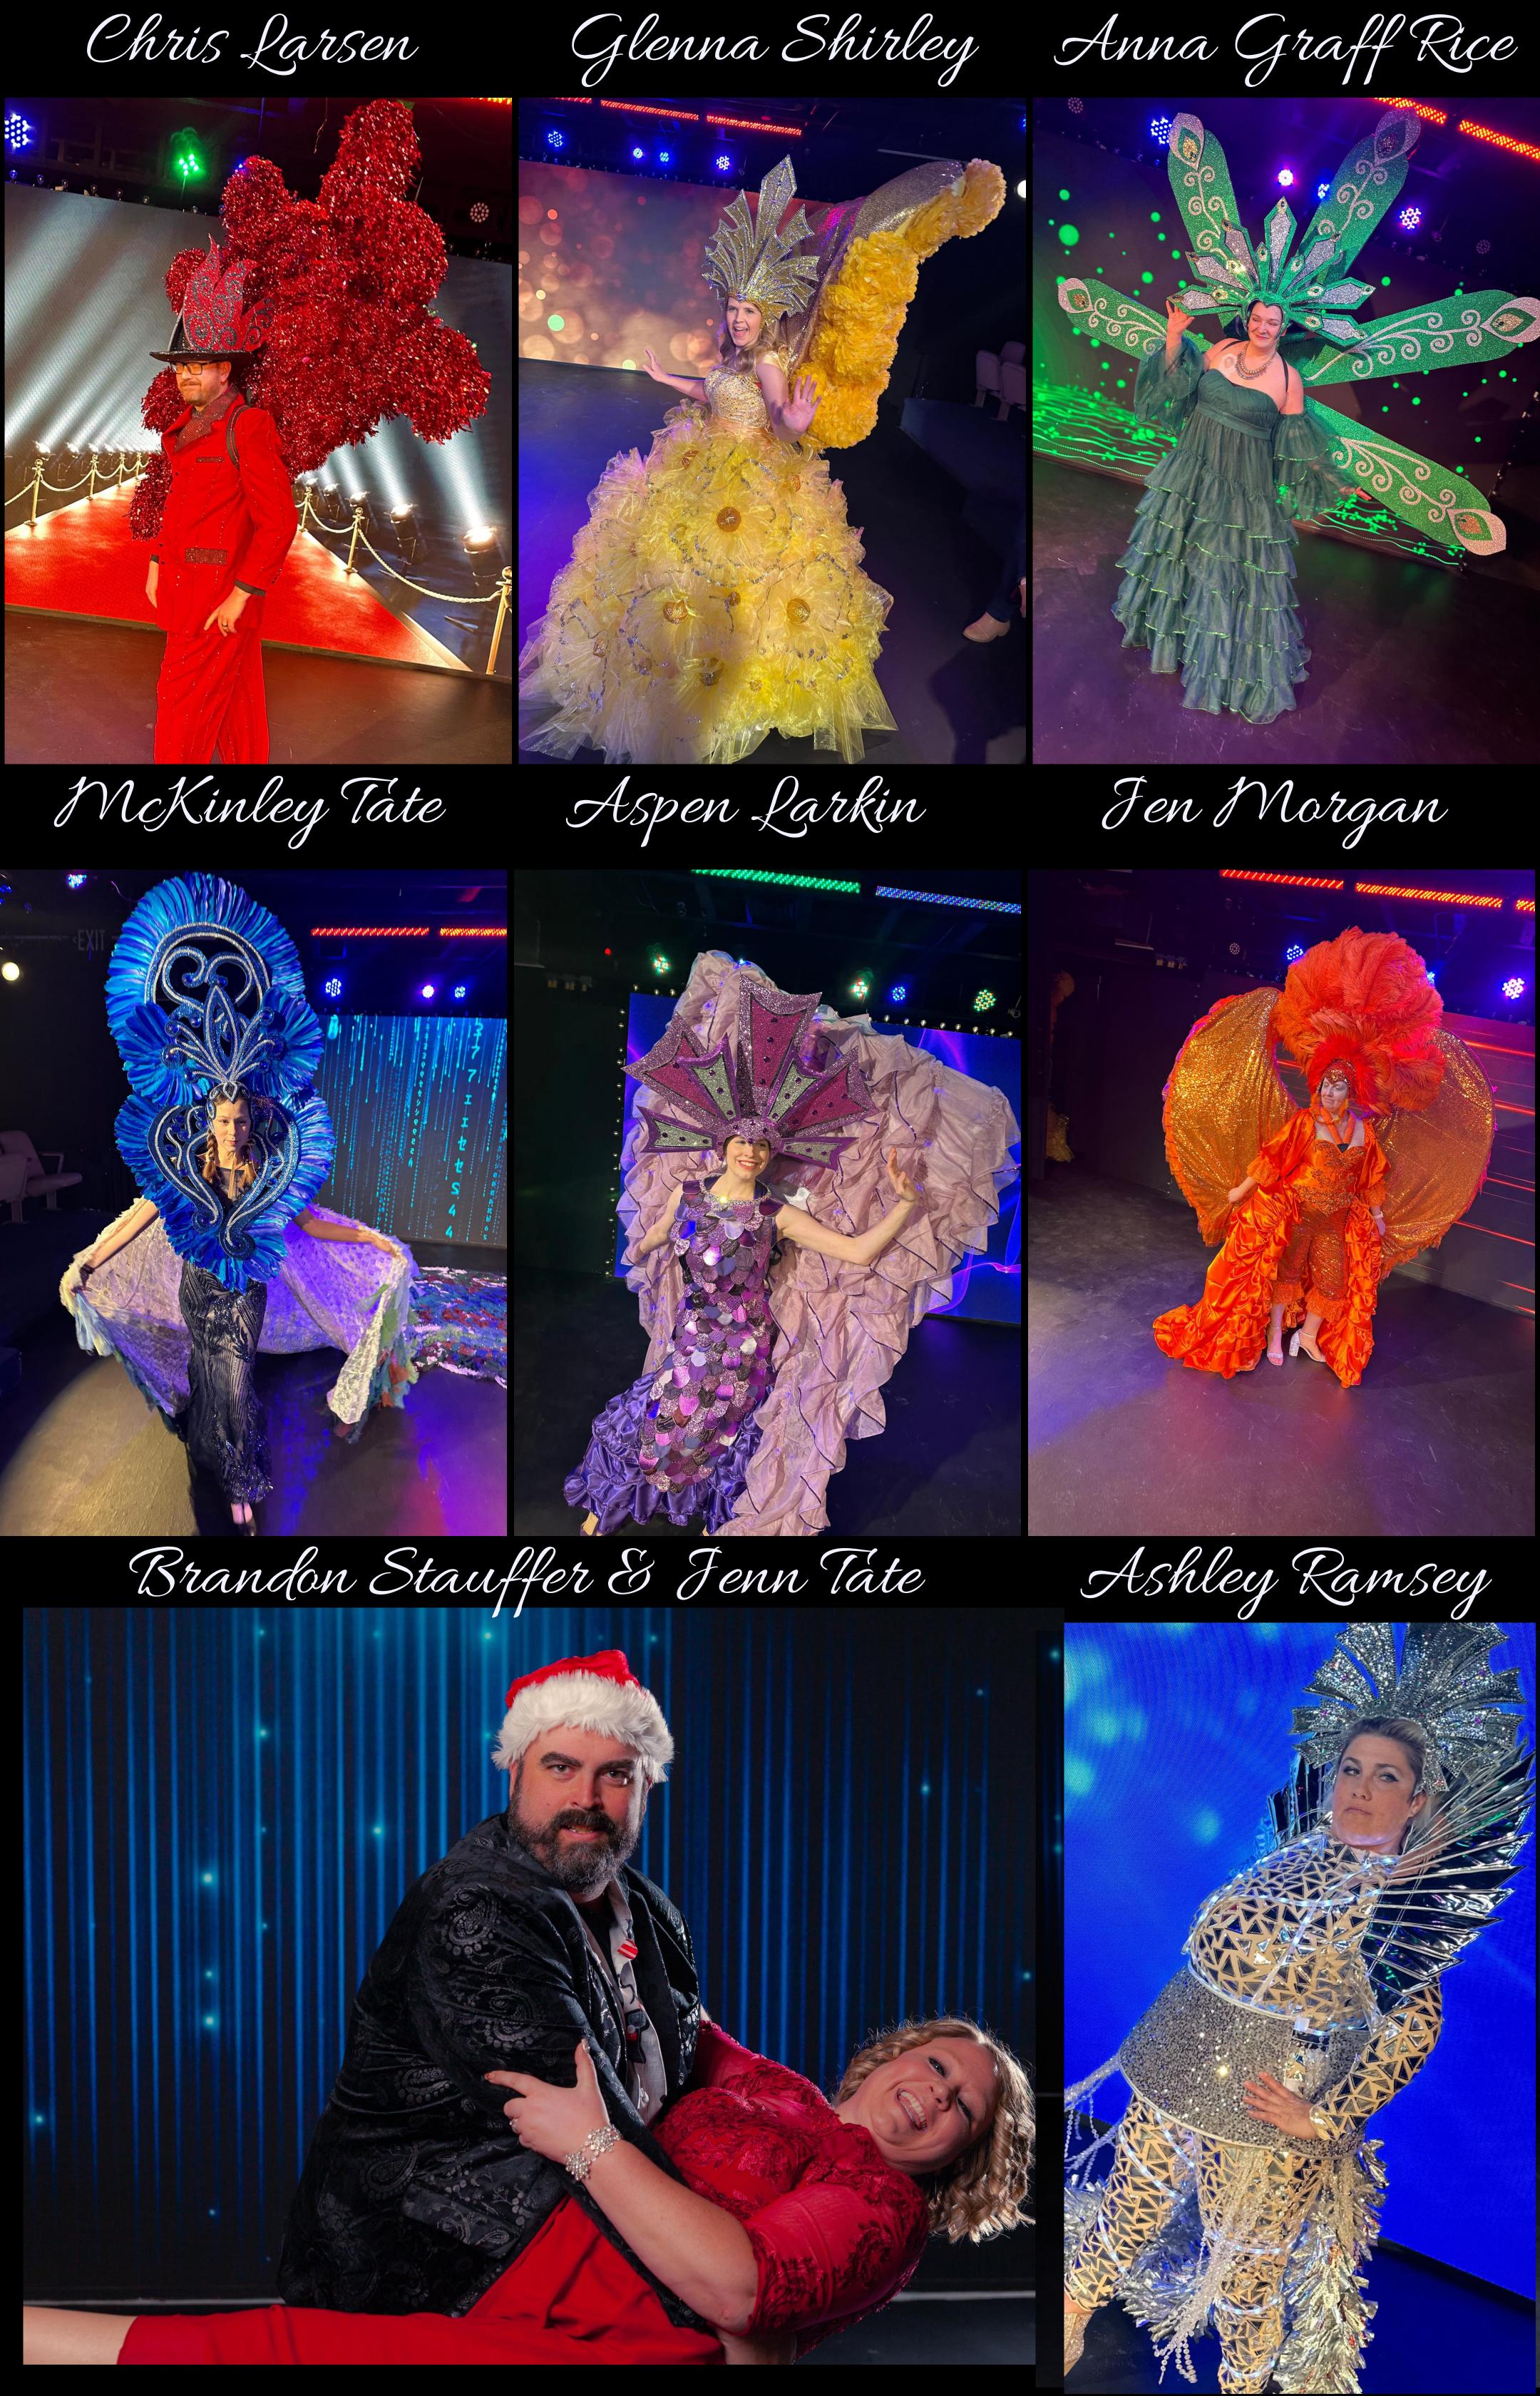

#### ON PITCH PERFORMING ARTS PRESENTS:

Brandon Stauffer & Jenn Tate

Matt Fewkes & Fosh Rice

**Technical** 

#### SPECIAL GUESTS:

Heather Fackson Ma

Keola Kinghorn M

Natalie Stuart H

Breanne Sanders Layto

Glenna Shirley

Chelsea Morris
Anne Fones
Becky Evans
Niamh Helwig
Suzie Hill
Thomas Fudkins

OPPA! Players FV

Mandie Wood Harris Macy McCormack Hunter Williams Layton High Production

Layton High Productions
Ashley, Ramsey
Fenn Morgan
Amy Shaffer
Aspen Larkin
Ellie Mae the Clown
Amber Hillis
Quesley Bunch
Gabe Root

Fosh Rice
Fosh Rice
Anna Graff Rice

The casts of:
The Hunchback of Notre Dame

Willy TWonka Kids

Willy Wonka Fr
Finding Nemo Fr
Advanced Productions
Feff Duncan
Chris Larsen
McKinley Tate

#### COSTUME DESIGNERS

Brandon Stauffer

Amanda Larsen

Gwen Wilson

FOLLIES OPENING NUMBER WRITTEN AND COMPOSED BY: Philip Mark Childs