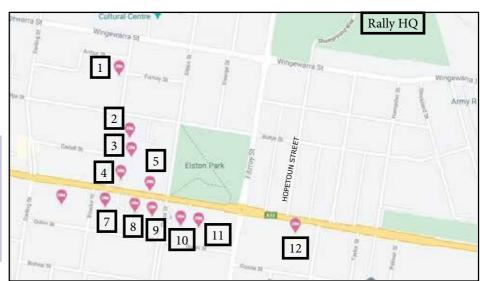

## **Rally Headquarters**

Dubbo Showground Entry via Hopetoun St leading to Showground Road.

Some of these motels listed are not included on the local accommodation guide.

### 1 Park Vue Motel 02 6882 4253

131 Bourke Street DUBBO 2830

19 ground floor rooms, some undercover parking

#### 7 Golden West Motor Inn 02 6882 2822

87 Cobra Street DUBBO 2830

#### 2 Green Gables 02 6882 5588

134 Bourke Street DUBBO 2830 20 rooms queen to double bedrooms 2+3 some trailer parking

#### 8 Orana Motel 02 6882 7888

95 Cobra Street DUBBO 2830

### 3 Atlas Motel 02 6882 7244

140 Bourke Street DUBBO 2830 10 ground floor rooms, queen room to 2Bedroom lots of trailer parking

9 Homestead 02 6882 4944 101 Cobra Street DUBBO 2830

## 4 Centrepoint 02 6882 7644

146 Bourke Street DUBBO 2830

14 rooms

#### 10 Bluegum 02 6882 0900

109 Cobra Street DUBBO 2830

### 5 Country Leisure 02 6882 3988

86 Cobra Street DUBBO 2830

## 11 Fountain View Motel 02 6882 9777

113/115 Cobra Street DUBBO 2830

# 6

Has been removed. Comfort Inn Blue Lagoon has permanently closed.

#### 12 Cascades Motor Inn 02 6882 3888

147 Cobra Street DUBBO 2830 Plenty of trailer parking

This is just a guide to the closest motels to the showground. There are many more in Dubbo and a list is available on a separate guide. The motels listed here cover all price ranges and the details shown are just a guide.

Rally Headquarters will be in the showground and each day's activities will be starting from a large car park just inside the showground gate.

There will be trailer parking available if the motel you choose can't accommodate you.