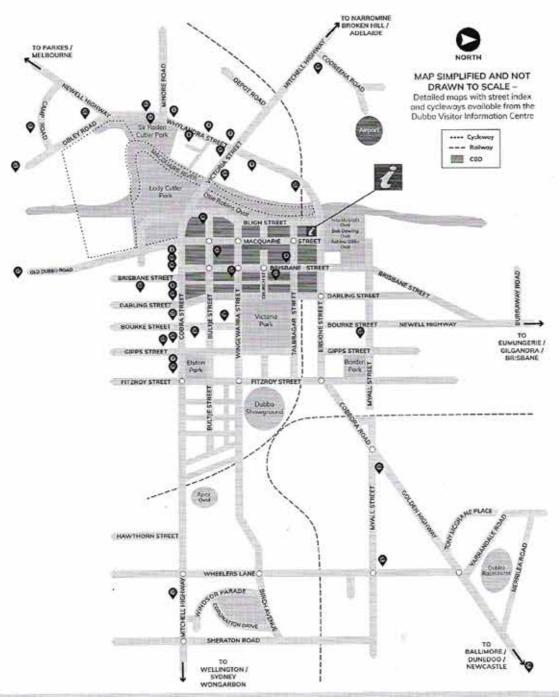

VS4

- Abel Tasman Motor Inn
- Aberdeen Motor Inn
- Across Country Motor Inn
- Akuna Motel
- All Seasons Motor Lodge
- Australian Heritage Motel
- Best Western Blue Gum
- Castlereagh Hotel
- Cattleman's Motor Inn
- 10 Centrepoint Motel
- 11 Comfort Inn Blue Lagoon
- 12 Country Apartments
- 13 Countryman Motor Inn

- 14 Discovery Parks Dubbo
- 15 Dubbo City Holiday Park
- 16 Dubbo Rhino Lodge
- 17 Dubbo RSL Club Motel
- 18 Eastend Studio Aportments
- 19 Endeavour Court
- 20 Forest Lodge Motor Inn and Restaurant
- 21 Fountain View Motel
- 22 Gipps Street Cottage
- 23 Glenmore Lodge 24 Ibis Budget
- 25 Manera Heights Apartments
- 26 Orana Motel

- 27 Outback Cellar Dubbo
- 28 Parkvue Motel
- 29 Pericoe Retreot
- 30 Poplars Caravan Park
- 31 Quality Inn Dubbo International
- 32 Quest Apartments
- 33 Shearing Shed Motor Inn
- 34 Tallarook Motor Inn
- 35 Taronga Western Plains Zoo
- 36 The Palms Motel
- 37 Walls Court B&B
- 38 Westview Caravan Park