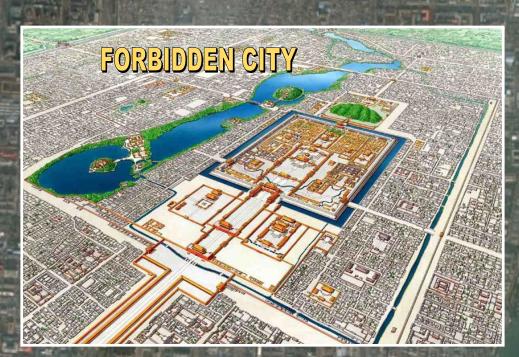

## BEIJING PLEIADES STAR MAP

The Forbidden City was the Chinese imperial palace from the Ming dynasty to the end of the Qing dynasty from 1420 to 1912. It is located in the center of Beijing, China, and now houses the Palace Museum. As to the Forbidden City layout in Beijing, the 'head' of the anthropomorphic form corresponds to Atlas. The mid-point of the Forbidden City complex corresponds to the star Alcyone and the phallus of the human form. The Tiananmen Square corresponds to the 4 other stars that comprise the various government buildings. The Square has an obelisk in the center as well. The National Museum corresponds to Merope, the Mausoleum of Mao corresponds to Electra, and the National Theatre corresponds to Celaena. The National Center for the Performing Arts corresponds to Taygete. The manmade lake adjacent to the Forbidden City to the west also has 2 locals that correspond to Asterope and Pleione. The perimeter of the entire border is 17.76 miles. This numerical coefficient echoes the 1776 Luciferian unfinished pyramid that memorializes the interruption of Nimrod's Tower of Babel.