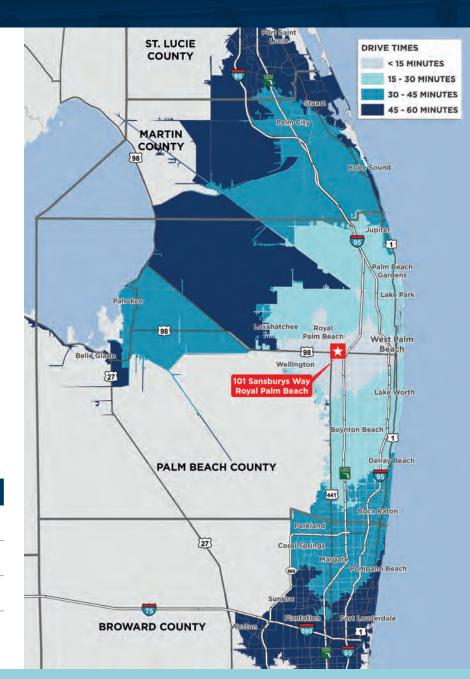

## **LOCATION HIGHLIGHTS**

- Located in one of the most active submarkets along a major East/West thoroughfare in Palm Beach County
- DRIVE TIMES:
  - Florida's Turnpike: 4 Minute Drive
  - **I-95:** 12 Minute Drive
  - Port of Palm Beach: 30 Minute Drive

#### **DEMOGRAPHICS**

|                                  | 15 MIN.           | 30 MIN.            | 45 MIN.            | 60 MIN.            |
|----------------------------------|-------------------|--------------------|--------------------|--------------------|
| TOTAL POPULATION                 | 378,386           | 1,211,544          | 2,184,419          | 3,637,673          |
| WORKFORCE POTENTIAL (+16)        | 183,852           | 570,818            | 1,049,785          | 1,764,106          |
| HIGH SCHOOL EDUCATION (POP. 25+) | 63,683<br>(23.8%) | 192,308<br>(21.4%) | 355,490<br>(22%)   | 612,946<br>(22.8%) |
| BLUE COLLAR/SERVICE WORKERS      | 77,034<br>(41.9%) | 213,487<br>(37.4%) | 385,272<br>(36.7%) | 649,191<br>(36.8%) |