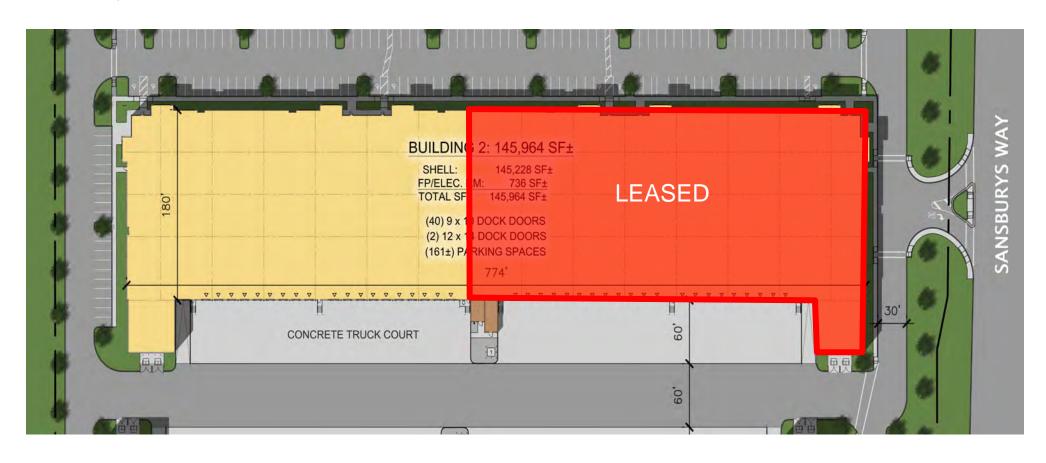

## **BUILDING 2**

UP TO 68,099SF

- 32' Clear Height
- 19 dock high doors
- I ramp

101 SANSBURYS WAY | WEST PALM BEACH, FLORIDA