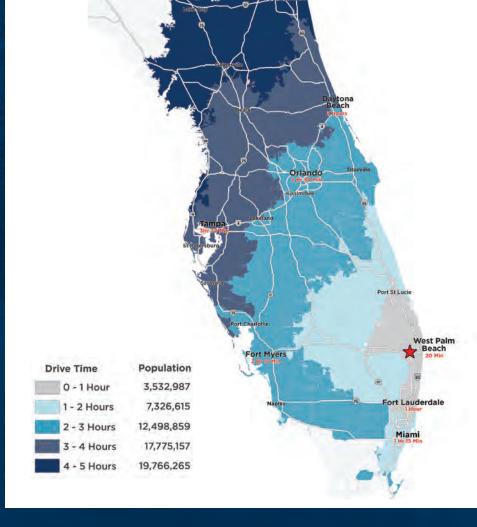

## **LOCATION HIGHLIGHTS**

- Located in one of the most active submarkets along a major East/West thoroughfare in Palm Beach County
- DRIVE TIMES:
  - Florida's Turnpike: 4 Minute Drive
  - **I-95:** 12 Minute Drive
  - Port of Palm Beach: 30 Minute Drive

#### **DEMOGRAPHICS**

|                                  | 15 MIN.           | 30 MIN.            | 45 MIN.            | 60 MIN.            |
|----------------------------------|-------------------|--------------------|--------------------|--------------------|
| TOTAL POPULATION                 | 378,386           | 1,211,544          | 2,184,419          | 3,637,673          |
| WORKFORCE POTENTIAL (+16)        | 183,852           | 570,818            | 1,049,785          | 1,764,106          |
| HIGH SCHOOL EDUCATION (POP. 25+) | 63,683<br>(23.8%) | 192,308<br>(21.4%) | 355,490<br>(22%)   | 612,946<br>(22.8%) |
| BLUE COLLAR/SERVICE WORKERS      | 77,034<br>(41.9%) | 213,487<br>(37.4%) | 385,272<br>(36.7%) | 649,191<br>(36.8%) |