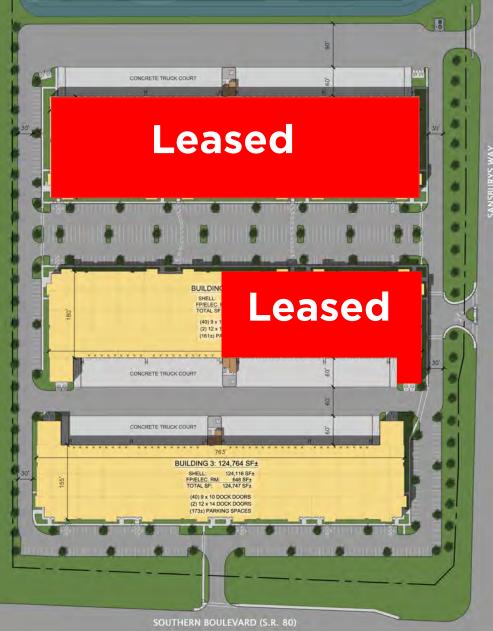

## **PROPERTY HIGHLIGHTS**

- Class A Industrial building built in 2022 with offices to suit
  - Building 1: Up to 162,679 SF Available Leased
  - Building 2: Up to 68,099 SF Available
  - **Building 3:** Up to 124,764 SF Available

## **BUILDING 2**

UP TO 68,099SF

- 32' Clear Height
- 19 dock high doors
- I ramp

101 SANSBURYS WAY | WEST PALM BEACH, FLORIDA

## **BUILDING 3**

UP TO 124,764 SF

- 32' Clear Height
- 40 dock high doors
- 2 ramps

101 SANSBURYS WAY
WEST PALM BEACH, FLORIDA

For More Information, Contact: