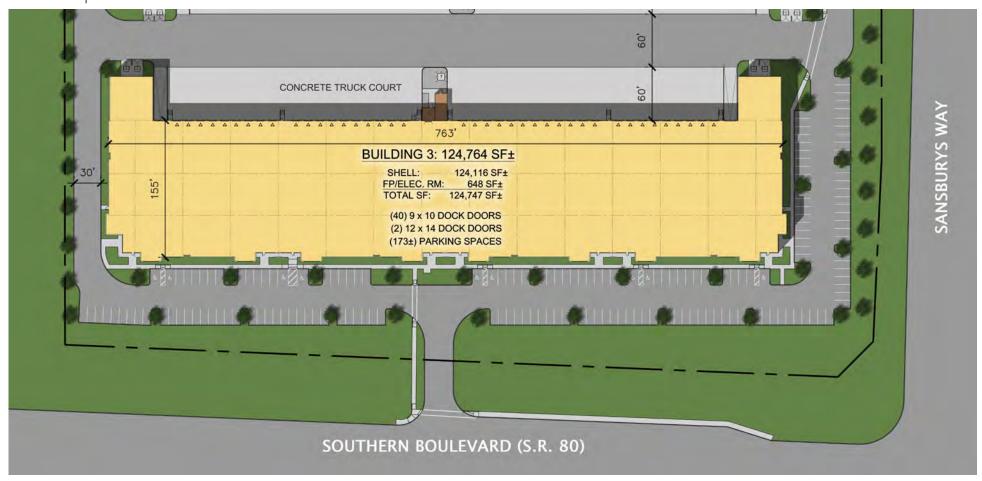

## **BUILDING 3**

UP TO 124,764 SF

- 32' Clear Height
- 40 dock high doors
- 2 ramps

101 SANSBURYS WAY
WEST PALM BEACH, FLORIDA

For More Information, Contact: