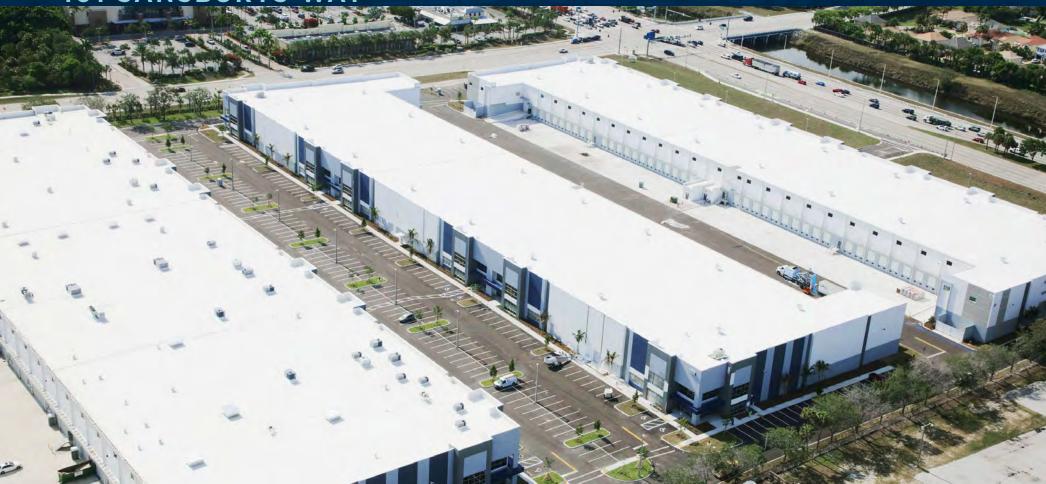

WEST PALM BEACH, FLORIDA

192,863 SF Total Available Space

Up to 124,764 SF Contiguous Space for Lease

## **PROPERTY HIGHLIGHTS**

- Class A Industrial building built in 2022 with offices to suit
  - Building 1: Up to 162,679 SF Available Leased
  - Building 2: Up to 68,099 SF Available
  - **Building 3:** Up to 124,764 SF Available

## 101 SANSBURYS WAY