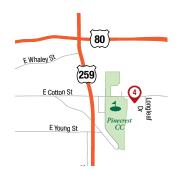

#### **DIRECTIONS**

From Hwy 80 & Hwy 259 (Eastman Rd): Head South on Hwy 259 for 0.8 miles to Cotton St. Turn left on Cotton and continue for 0.5 miles. Turn right onto Longleaf Dr and the house is on the left.