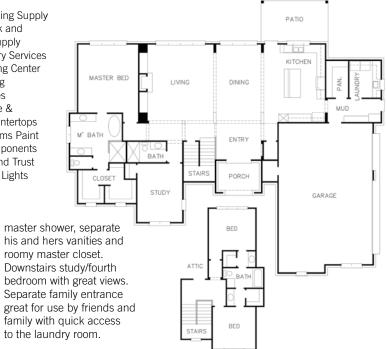

**ABOUT THE HOME** 

 Open concept floor plan in the entry, kitchen, dining and living room.

Beautiful transitional style

home located in Longleaf

Country Club with quick

subdivision next to Pinecrest

 2-story design with stairway landing and second story balcony views of the golf course.

 Luxurious kitchen with large center island, natural finishes, black stainless appliances and accent lighting.

 Sizeable master suite with excellent views, spacious

| BED   | ВАТН  | GARAGE                                  | SQ. FT.                                 | SCHOOLS  |
|-------|-------|-----------------------------------------|-----------------------------------------|----------|
| ••••• | ••••• | • • • • • • • • • • • • • • • • • • • • | • • • • • • • • • • • • • • • • • • • • | •••••    |
| 4     | 3     | 3                                       | 3,412                                   | Longview |