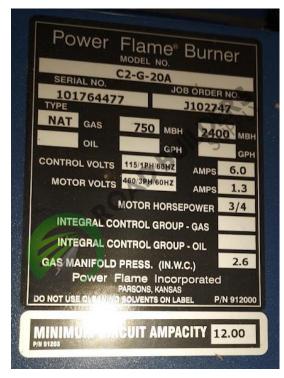

## B061RBS Powerflame Burner Series C

ID: B061RBS Details:

- Model # C2-G-20A
- Serial # 101764477
- Natural Gas
- ¾HP motor

- All equipment subject to prior sale.
- RSB strives to ensure the accuracy of all listings, but all listings are "as-is, where-is," with no implied warranty.
- All buyers are encouraged to inspect equipment personally to verify accuracy.
- All information contained in this listing sheet is confidential. It is the property of RBS and is not to be shared.
  - Road Builders Supply, LLC accepts no liability for the accuracy of the above listing.