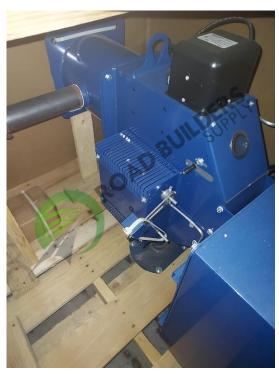

## B061RBS Powerflame Burner Series C

ID: B061RBS Details:

- Model # C2-G-20A
- Serial # 101764477
- Natural Gas
- ¾HP motor

- All equipment subject to prior sale.
- RSB strives to ensure the accuracy of all listings, but all listings are "as-is, where-is," with no implied warranty.
- All buyers are encouraged to inspect equipment personally to verify accuracy.
- All information contained in this listing sheet is confidential. It is the property of RBS and is not to be shared.
  - Road Builders Supply, LLC accepts no liability for the accuracy of the above listing.