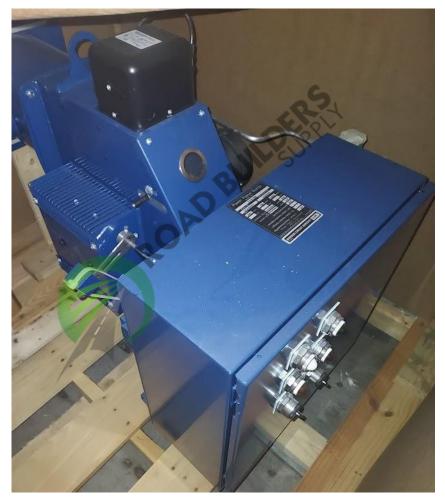

## B061RBS Powerflame Burner Series C

ID: B061RBS Details:

- Model # C2-G-20A
- Serial # 101764477
- Natural Gas
- ¾HP motor

- All equipment subject to prior sale.
- RSB strives to ensure the accuracy of all listings, but all listings are "as-is, where-is," with no implied warranty.
- All buyers are encouraged to inspect equipment personally to verify accuracy.
- All information contained in this listing sheet is confidential. It is the property of RBS and is not to be shared.
  - Road Builders Supply, LLC accepts no liability for the accuracy of the above listing.