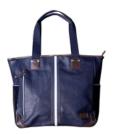

/ Navy / Beige / Black / Brown / / 12.5 x 11 x 5.5"

The Vantage collection combines modern design with rustic infused aesthetic for a warm and versatile color palette. The Vantage Tote is a large and versatile bag with lots of pockets. 3 zippered pockets provide plenty of secure storage. Detailed color stitching and an embellished zipper pull catches the eye for a stylish bag for all your carry needs.

- Available in 4 colors.
- Top closes with zippered fastener for more secure storage.
- 3 additional pockets inside (1 zippered).
- Large Horizontal zippered front and rear pockets.
- 2 side pockets.
- Embellished front zipper pull is an eyecatching design point
- Detailed color stitching and mix of fabrics for unique look.

/ Navy / Beige / Black / Brown / 13 x 14.5 x 4.5

Portsman Sling Pack / Tote

HHC-4453

The Portsman series is distinguished by their sporty look and design. The Portsman Flaptop Backpack is a great urban companion, with plenty of room and pockets for a busy day's worth of items. A padded laptop sleeve fitting up to a 15" laptop makes this a versatile bag for work and play. A Blue and White stripe is stitched down each bag for a fresh and bold aesthetic making it perfect for those who want a stylish pack with lots of room.