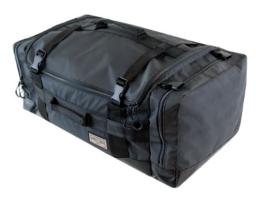

/ Black / Navy / Gray / 7 x 12 x 3"

HHC-1602 NEW

As the name suggests, it is a do-it-all duffel bag that can covert into a backpack. In addition to its large capacity, the bag can be carried by hand, over shoulder or on the back, providing added versatility to adapt to your carry needs in various situations. A large bag with flexible moves.

- Available in black only
   Water repellent tarpaulin fabric used throughout the bag
   Easy to attach/detach mesh padded shoulder straps
   2 larger zippered pockets on the outer right and left sides
   2 smaller zippered pockets on the outer front side
   1 large zippered mesh pocket inside the compartment
   3 handle grips to allow the bag to be carried horizontally or vertically Includes MOLLE webbing