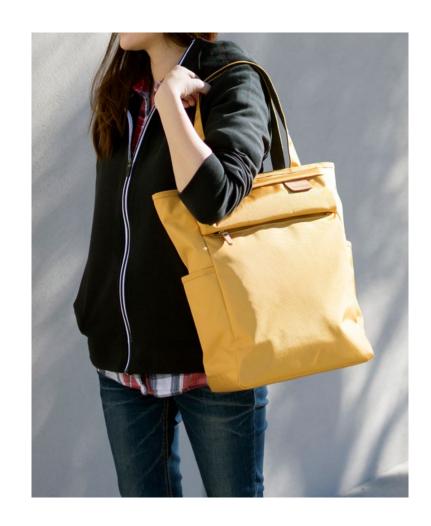

/ Navy / Beige / Black / Red / Yellow / 11 x 15 x 5.5"

HFC-9020

The Contour 2-Way Pack is compact and minimally designed as a smart tote bag with the added functuionality of a backpack. A hidden zippered compartment in the front and rear panels provide secure storage for your valuables. Beautifully accented with leather details, the Contour 2-Way Pack is the perfect commuter bag for the busy professional that likes to keep it simple.

- Available in 4 colors.Roomy top access compartment with clasp.
- 2 inside pockets.
- 1 zippered compartment inside front panel.
- 1 zippered pocket inside rear panel.
- 1 rear zippered pocket for valuables.
- Padded adjustable shoulder straps.
   Leather details and accents throughout.