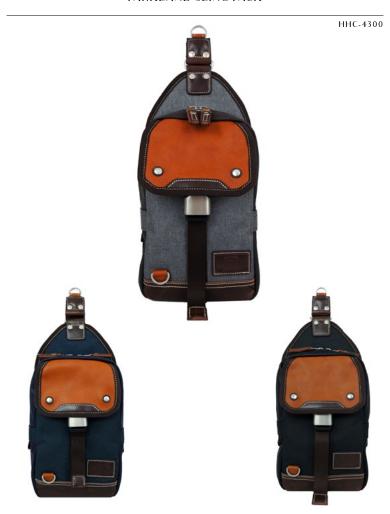

/ Black / Navy / Gray / 13.5 x 11 x 5"

Rustic and modern sensibilities meet with the Parkland collection. Every detail has been designed with this aesthetic and usability in mind. The Parkland Sling Pack is designed with its signature buckle flap lid on front for added storage. Traditionally worn across the body or over the shoulder, the sling pack holds your essential Every day items, combining eye catching style with portable convenience.

- Available in 3 colors.
- 1 pocket on front panel covered with signature lid with buckle closure.
- Tablet sleeve inside to fit an iPad Mini®.
- Padded air mesh rear panel.
- Adjustable shoulder strap to both right or left sides.
- D-ring on strap allows easy hanging on walls.
- Logo embossed D-ring and stitch works for added design elements.
- Constructed from durable synthetic leather.

/ Black / Navy / Gray / 7 x 11 x 3"

VANTAGE BACKPACK VANTAGE MESSENGER / TOTE

Vantage Messenger / Tote

HHC-5533

The Vantage collection combines modern design with rustic infused aesthetic for a warm and versatile color palette. The Vantage Daypack comes with 2 main compartments to organize your gear. Mesh rear panel and adjustable sternum straps provide comfort for all day wear. Detailed color stitching and an embellished zipper pull catches the eye for a stylish bag for all your carry needs.