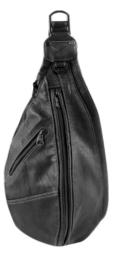

- Adjustable shoulder strap for both left and right shoulder usage

/ Black / Brown / 7.5 x 16.5 x 3"

A more compact and minimal sling pack to carry just what you need wherever you may go. The X on the front adds a touch of playfulness and an additional pocket at the same time. And its simple, clean design makes it easy to match your outfit everyday.

- Available in 3 colors
- Main body compartment w/ 1 slip pocket
   Stylish and smartly integrated diagonal front zippered pocket
- Adjustable shoulder strap for both left and right shoulder usage
   Long zipper pulls for easier grip
   Rear mesh padding for comfort and ventilation
   Metal hardware

/ Navy / Black / Red // 7 x 12 x 3"

Designed to fit with the fast paced city lifestyle, the Aero Sling Pack adds new dimension (literally) to our line of compact and efficient sling packs. The dome-like front compartment provides extra depth for bulkier items, in addition to its main body compartment, which can hold up to a 500ml (16oz) bottle.