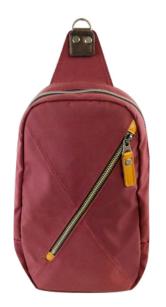

- Adjustable shoulder strap for both left and right shoulder usage

/ Black / Brown / 7.5 x 16.5 x 3"

A more compact and minimal sling pack to carry just what you need wherever you may go. The X on the front adds a touch of playfulness and an additional pocket at the same time. And its simple, clean design makes it easy to match your outfit everyday.

- Available in 3 colors
- Main body compartment w/ 1 slip pocket
   Stylish and smartly integrated diagonal front zippered pocket
- Adjustable shoulder strap for both left and right shoulder usage
   Long zipper pulls for easier grip
   Rear mesh padding for comfort and ventilation
   Metal hardware

/ Navy / Black / Red // 7 x 12 x 3"

Designed to fit with the fast paced city lifestyle, the Aero Sling Pack adds new dimension (literally) to our line of compact and efficient sling packs. The dome-like front compartment provides extra depth for bulkier items, in addition to its main body compartment, which can hold up to a 500ml (16oz) bottle.