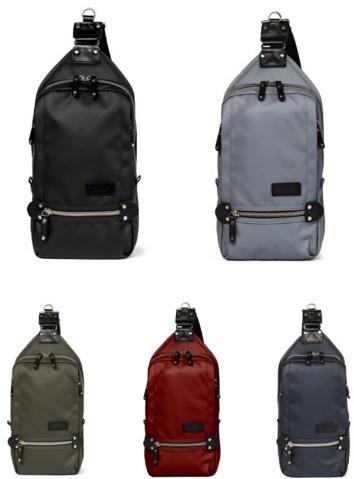

/ Navy / Black / Red // 7 x 12 x 3"

Designed to fit with the fast paced city lifestyle, the Aero Sling Pack adds new dimension (literally) to our line of compact and efficient sling packs. The dome-like front compartment provides extra depth for bulkier items, in addition to its main body compartment, which can hold up to a 500ml (16oz) bottle.

- Available in 3 colors
   2 zippered compartments (front and body) provide extra storage space
   Adjustable shoulder strap for both left and right shoulder usage
   Long zipper pulls for easier grip
   Rear mesh padding for comfort and ventilation
   Metal hardware

/ Black / Navy / Gray / 7 x 12 x 3"

HHC-1602 NEW

As the name suggests, it is a do-it-all duffel bag that can covert into a backpack. In addition to its large capacity, the bag can be carried by hand, over shoulder or on the back, providing added versatility to adapt to your carry needs in various situations. A large bag with flexible moves.