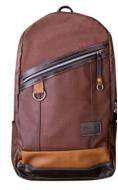

/ Black / Navy / Gray / Burgundy / 9.5 x 15 x 6.5"

HIGHLINE DAYPACK HIGHLINE DAYPACK

Compact, stylish and modern, the Highline Daypack outlines a simple silhouette infused with personality and functionality. Designed for light packers, but with plenty of room for short day trips to the park or for commute. The Highline Daypack includes a padded sleeve fitting a standard iPad as well as several pockets and compartments to carry all your loose accessibles throughout the day.

- Available in 6 colors.1 zippered pocket on fron panel.

- 2 size slip pockets.
  Rear zippered access to the main inner compartment.
  1 padded tablet sleeve (fits up to standard iPad, not for iPad Pro).
  1 zippered and 2 slip pockets inside.

- 2 D-rings on shoulder straps.Leather details and accents throughout.

/ Black / Navy / Gray / Beige / Arctic Blue (New) / Red (New) / 10.5 x 16 x 6"

ROLLTOP BACKPACK PLUS ROLLTOP BACKPACK 2.0

The popular Rolltop Backpack 2.0 is reconstructed with a handsome matte make over into the Rolltop Backpack Plus. Keeping the unique original design intact, with plenty of storage and pockets to organize your daily and travel essentials, the Plus also comes with an additional padded laptop sleeve for up to a 13" MacBook, and a keychain strap nested in the side pocket.