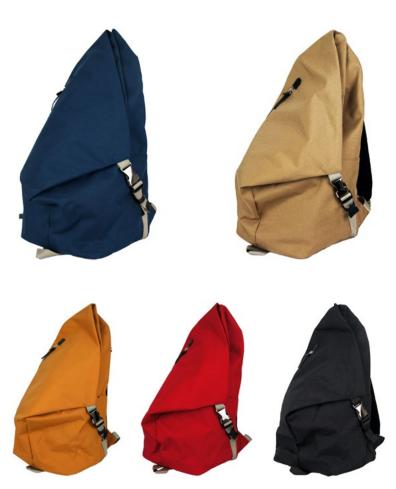

POCHI DAYPACK POCHI TOTE

The Pochi daypack is a perfectly charming companion for those who like to pack light. A pouch (Pochi) built into the front describes the bag's namesake and adds personality as well as storage for smaller valuables. A lapped zipper provides basic protection from the elements by providing cover over the zipper lining on top. The Pochi Daypack is compact and attractive with it's unique triangular shape, and is sure to draw compliments everywhere you go!

- Available in 5 colors.
- Lengthwise zippered pouch on top front of bag.
- 1 zippered pocket on front panel.
- 2 inside pockets.
- 2 side pockets.
- Lapped zipper on top compartment protects from elements.
- Rear zippered access to internal compartment.Tote handles on top of bag.
- Backpack straps with 2 adjustable buckles for comfort.
- Wide base for upright stability.
- Padded adjustable shoulder straps.
- Leather details and accents throughout.

/ Navy / Beige / Black / Red / Yellow / 9.5 x 15 x 6"

**POCHL TOTE** 

The Pochi Tote bag is a perfectly charming companion for those who like to pack light. A pouch (Pochi) built into the front describes the bag's namesake and adds personality as well as storage for smaller valuables. The Pochi Tote is compact and attractive and is sure to draw compliments everywhere you go!