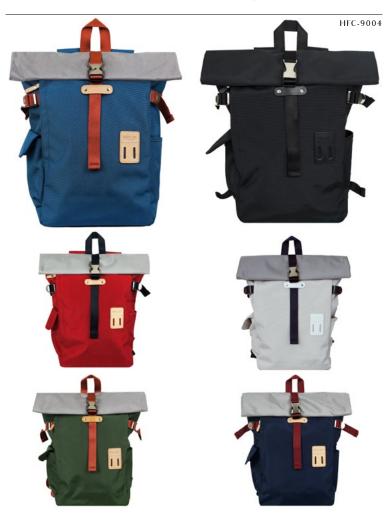

- 2 D-rings on shoulder straps.Leather details and accents throughout.

/ Black / Navy / Gray / Beige / Arctic Blue (New) / Red (New) / 10.5 x 16 x 6"

ROLLTOP BACKPACK PLUS ROLLTOP BACKPACK 2.0

The popular Rolltop Backpack 2.0 is reconstructed with a handsome matte make over into the Rolltop Backpack Plus. Keeping the unique original design intact, with plenty of storage and pockets to organize your daily and travel essentials, the Plus also comes with an additional padded laptop sleeve for up to a 13" MacBook, and a keychain strap nested in the side pocket.

- Available in 3 matte colors.
- 1 zippered pocket on front panel.
- 2 side pockets (1 magnetic snap button closure, 1 keychain strap in the other).
- 3 inside pockets (1 zippered).
- Padded laptop sleeve fitting a 13" MacBook.
- Rear zippered access to internal compartment.
- Padded air mesh rear panel and shoulder straps.
- 2 D-rings on shoulder straps.
- Leather details and accents throughout.

Navy / Gray / Black / 10 x 15 x 5"

A modern take of the classic rolltop backpack. Plenty of storage and pockets to organize your daily and travel essentials, but with an added pop of color, both inside and outside.