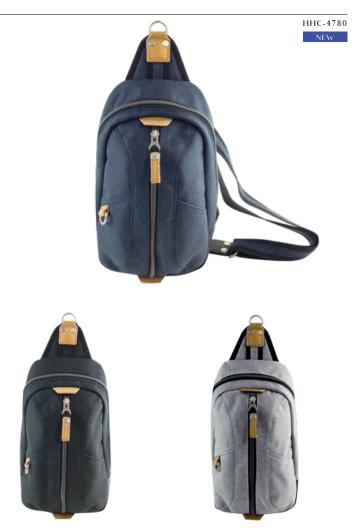

/ Navy / Black / Red // 7 x 12 x 3"

Designed to fit with the fast paced city lifestyle, the Aero Sling Pack adds new dimension (literally) to our line of compact and efficient sling packs. The dome-like front compartment provides extra depth for bulkier items, in addition to its main body compartment, which can hold up to a 500ml (16oz) bottle.

- Available in 3 colors
   2 zippered compartments (front and body) provide extra storage space
   Adjustable shoulder strap for both left and right shoulder usage
   Long zipper pulls for easier grip
   Rear mesh padding for comfort and ventilation
   Metal hardware

/ Black / Navy / Gray / 7 x 12 x 3"

HHC-1602 NEW

As the name suggests, it is a do-it-all duffel bag that can covert into a backpack. In addition to its large capacity, the bag can be carried by hand, over shoulder or on the back, providing added versatility to adapt to your carry needs in various situations. A large bag with flexible moves.