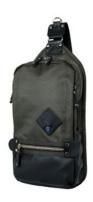

/ Navy / Black / Red // 7 x 12 x 3"

Designed to fit with the fast paced city lifestyle, the Aero Sling Pack adds new dimension (literally) to our line of compact and efficient sling packs. The dome-like front compartment provides extra depth for bulkier items, in addition to its main body compartment, which can hold up to a 500ml (16oz) bottle.

- Available in 3 colors
   2 zippered compartments (front and body) provide extra storage space
   Adjustable shoulder strap for both left and right shoulder usage
   Long zipper pulls for easier grip
   Rear mesh padding for comfort and ventilation
   Metal hardware

/ Black / Navy / Gray / 7 x 12 x 3"

HHC-1602 NEW

As the name suggests, it is a do-it-all duffel bag that can covert into a backpack. In addition to its large capacity, the bag can be carried by hand, over shoulder or on the back, providing added versatility to adapt to your carry needs in various situations. A large bag with flexible moves.