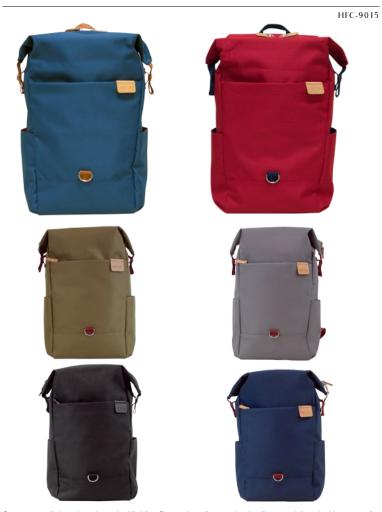

- 2 D-rings on shoulder straps.Leather details and accents throughout.

/ Black / Navy / Gray / Beige / Arctic Blue (New) / Red (New) / 10.5 x 16 x 6"

ROLLTOP BACKPACK PLUS ROLLTOP BACKPACK 2.0

The popular Rolltop Backpack 2.0 is reconstructed with a handsome matte make over into the Rolltop Backpack Plus. Keeping the unique original design intact, with plenty of storage and pockets to organize your daily and travel essentials, the Plus also comes with an additional padded laptop sleeve for up to a 13" MacBook, and a keychain strap nested in the side pocket.

- Available in 3 matte colors.
- 1 zippered pocket on front panel.
- 2 side pockets (1 magnetic snap button closure, 1 keychain strap in the other).
- 3 inside pockets (1 zippered).
- Padded laptop sleeve fitting a 13" MacBook.
- Rear zippered access to internal compartment.
- Padded air mesh rear panel and shoulder straps.
- 2 D-rings on shoulder straps.
- Leather details and accents throughout.

Navy / Gray / Black / 10 x 15 x 5"

A modern take of the classic rolltop backpack. Plenty of storage and pockets to organize your daily and travel essentials, but with an added pop of color, both inside and outside.