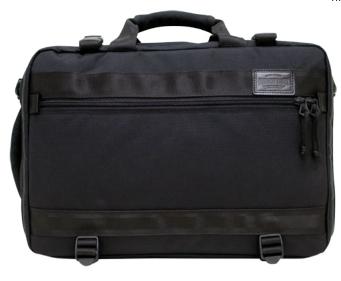

/ Navy / Beige / Black / Brown / 13 x 14.5 x 4.5

Portsman Sling Pack / Tote

HHC-4453

The Portsman series is distinguished by their sporty look and design. The Portsman Flaptop Backpack is a great urban companion, with plenty of room and pockets for a busy day's worth of items. A padded laptop sleeve fitting up to a 15" laptop makes this a versatile bag for work and play. A Blue and White stripe is stitched down each bag for a fresh and bold aesthetic making it perfect for those who want a stylish pack with lots of room.

- Available in 4 colors.
- 1 zippered pocket on front panel.
- 1 sleeve on front panel covered underneath the flap lid.
- 2 side pockets on either sides to hold water bottles etc.
- 2 pockets inside (1 zippered).
- 15" padded laptop or tablet sleeve.
- Rear zippered access to internal compartment.
- Padded air mesh rear panel and shoulder
- Designed with front stripe tape for unique

/ Navy / Beige / Black / Brown / 12 x 18 x 6"

The Portsman series is distinguished by their sporty look and design. The Portsman Sling Pack comes with 2 compartments for storage and ease of access, including a padded sleeve that fits an iPad or Kindle. A Blue and White stripe is stitched down each bag for a fresh and bold aesthetic making it perfect for those who want a stylish pack for their essentails.