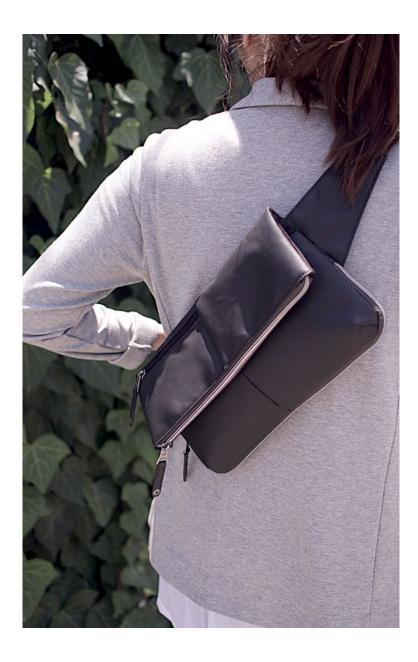

- Available in 6 colors.
- Available in a colors.
  1 zippered pocket on front panel.
  A padded tableet sleeve (fits up to an iPad Mini).
  2 slip pockets inside.
  1 D-ring on waist belt.
  Top handle with leather grip.

- 1 leather lashtab on front panel.
  Leather details and accents throughout.

/ Black / Navy / Arctic Blue / Olive / Red / White (New) /11 x 3 x 6"

For the fashionista in you, the Urban Cross Pack is a svelte and stylish addition to your look. Sling it around your shoulder or across the body, with multiple pockets and entry points combined with an understated color scheme, this practical pack is a subtle but eye catching fashion accessory.