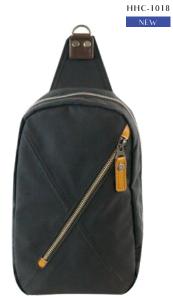

- Adjustable shoulder strap for both left and right shoulder usage

/ Black / Brown / 7.5 x 16.5 x 3"

A more compact and minimal sling pack to carry just what you need wherever you may go. The X on the front adds a touch of playfulness and an additional pocket at the same time. And its simple, clean design makes it easy to match your outfit everyday.

- Available in 3 colors
- Main body compartment w/ 1 slip pocket
   Stylish and smartly integrated diagonal front zippered pocket
- Adjustable shoulder strap for both left and right shoulder usage
   Long zipper pulls for easier grip
   Rear mesh padding for comfort and ventilation
   Metal hardware

/ Navy / Black / Red // 7 x 12 x 3"

Designed to fit with the fast paced city lifestyle, the Aero Sling Pack adds new dimension (literally) to our line of compact and efficient sling packs. The dome-like front compartment provides extra depth for bulkier items, in addition to its main body compartment, which can hold up to a 500ml (16oz) bottle.