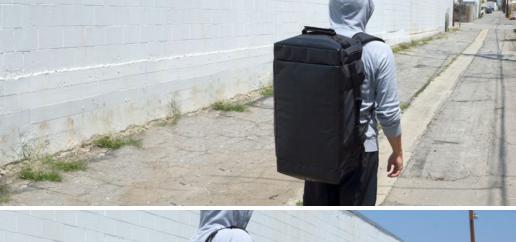

/ Black / Navy / Gray / 7 x 12 x 3"

HHC-1602 NEW

As the name suggests, it is a do-it-all duffel bag that can covert into a backpack. In addition to its large capacity, the bag can be carried by hand, over shoulder or on the back, providing added versatility to adapt to your carry needs in various situations. A large bag with flexible moves.

- Available in black only
   Water repellent tarpaulin fabric used throughout the bag
   Easy to attach/detach mesh padded shoulder straps
   2 larger zippered pockets on the outer right and left sides
   2 smaller zippered pockets on the outer front side
   1 large zippered mesh pocket inside the compartment
   3 handle grips to allow the bag to be carried horizontally or vertically Includes MOLLE webbing