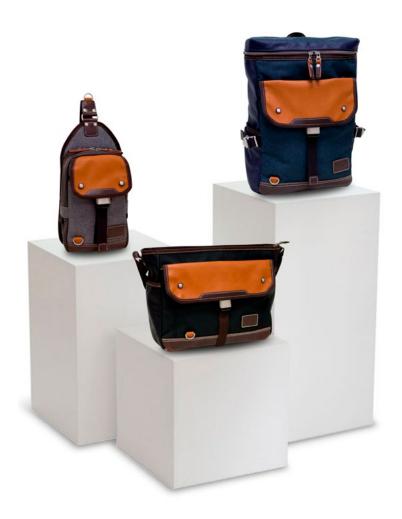

raps.
- Detailed color stitching and mix of fabrics for one of a kind

/ Navy / Gray / Black / 13.5 x 18 x 7"







The Palette collection returns with a streamlined color scheme and design. This chic Messenger style bag has a padded laptop sleeve fitting up to a 13" laptop and velcro strap attachments on the distinctive lid allow easy access to your bags contents. Throw this bag over your shoulder for an everyday bag that is simple, stylish and functional.

- Available in 3 colors.
- 1 roomy sleeve on front panel covered by distinctive lid with velcro closure.
- 2 internal pockets.
- Decorative straps on side perimeter.
- 13" laptop / tablet sleeve with velcro securement.
- Detailed color stitching and mix of fabrics for one of a kind

/ Navy / Gray / Black / 14 x 11 x 5.5"



HHC-4303









Rustic and modern sensibilities meet with the Parkland collection. Every detail has been designed with this aesthetic and usability in mind. The Parkland Daypack is designed with its signature buckle flap lid on front for added storage. The padded laptop sleeve is accessible on the top, but also includes zippered rear access for added convenience. Eye catching and functional, this is the perfect commuter pack for the daily commute.

- Available in 3 colors.
- 1 pocket on front panel covered with signature lid with buckle closure.
- 1 zippered pocket on top cover lid.
  2 side pockets with compression straps.
- Keyring attachment in side pocket.
  13" laptop / tablet sleeve accessible from rear zipper.
- Padded air mesh rear panel and adjustable shoulder straps.
   Logo embossed D-r