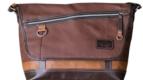

/ Navy / Beige / Black / Brown / 12 x 18 x 6"

The Portsman series is distinguished by their sporty look and design. The Portsman Sling Pack comes with 2 compartments for storage and ease of access, including a padded sleeve that fits an iPad or Kindle. A Blue and White stripe is stitched down each bag for a fresh and bold aesthetic making it perfect for those who want a stylish pack for their essentails.

/ Navy / Beige / Black / Brown / 13 x 14.5 x 4.5

Portsman Sling Pack / Tote

HHC-4453

The Portsman series is distinguished by their sporty look and design. The Portsman Flaptop Backpack is a great urban companion, with plenty of room and pockets for a busy day's worth of items. A padded laptop sleeve fitting up to a 15" laptop makes this a versatile bag for work and play. A Blue and White stripe is stitched down each bag for a fresh and bold aesthetic making it perfect for those who want a stylish pack with lots of room.