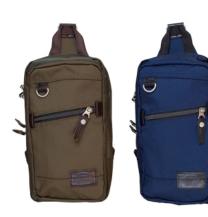

2018 COLLECTION S2

The perfect carry solution (and size) to fit all your daily essentials. The Cruiser Sling Pack offers that extra room to hold everything you need to take during your commute, travel or as a day bag to shop around town. Weatherproof front zippered pocket can fit a smartphone, while the larger main compartment can hold up to a 500ml (16oz) bottle inside.

- Available in 3 colors
- Adjustable in 3 colors
   Main compartment w/ 2 slip pockets inside (1 padded for tablet)
   1 zippered front pocket w/ weatherproof zipper
   Heavy duty top handle grip
   Adjustable shoulder strap for both left and right shoulder usage

- Long zipper pulls for easier grip
- Removable shoulder strap to convert to a pouch
   Rear mesh padding for comfort and ventilation
- Metal hardware

/ Black / Navy / Gray /7 x 12 x 3"

HHC-7090 NEW

Unique teardrop shape of the Lancer Sling Pack provides comfort and style in one package. And easy access to the inner compartment even while carrying the bag through zippers on both right and left sides. The exapndable shape also adds maximum storage capacity when needed.