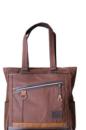

/ Navy / Beige / Black / Brown / / 12.5 x 11 x 5.5"

The Vantage collection combines modern design with rustic infused aesthetic for a warm and versatile color palette. The Vantage Tote is a large and versatile bag with lots of pockets. 3 zippered pockets provide plenty of secure storage. Detailed color stitching and an embellished zipper pull catches the eye for a stylish bag for all your carry needs.

- Available in 4 colors.
- Top closes with zippered fastener for more secure storage.
- 3 additional pockets inside (1 zippered).
- Large Horizontal zippered front and rear pockets.
- 2 side pockets.
- Embellished front zipper pull is an eyecatching design point
- Detailed color stitching and mix of fabrics for unique look.