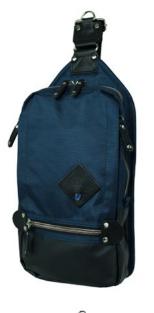

/ Navy / Black / Red // 7 x 12 x 3"

Designed to fit with the fast paced city lifestyle, the Aero Sling Pack adds new dimension (literally) to our line of compact and efficient sling packs. The dome-like front compartment provides extra depth for bulkier items, in addition to its main body compartment, which can hold up to a 500ml (16oz) bottle.

- Available in 3 colors
   2 zippered compartments (front and body) provide extra storage space
   Adjustable shoulder strap for both left and right shoulder usage
   Long zipper pulls for easier grip
   Rear mesh padding for comfort and ventilation
   Metal hardware

/ Black / Navy / Gray / 7 x 12 x 3"

HHC-1602 NEW

As the name suggests, it is a do-it-all duffel bag that can covert into a backpack. In addition to its large capacity, the bag can be carried by hand, over shoulder or on the back, providing added versatility to adapt to your carry needs in various situations. A large bag with flexible moves.