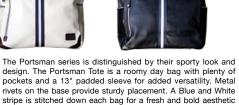

/ Navy / Beige / Black / Brown / 13 x 14.5 x 4.5

Portsman Sling Pack / Tote

HHC-4453

The Portsman series is distinguished by their sporty look and design. The Portsman Flaptop Backpack is a great urban companion, with plenty of room and pockets for a busy day's worth of items. A padded laptop sleeve fitting up to a 15" laptop makes this a versatile bag for work and play. A Blue and White stripe is stitched down each bag for a fresh and bold aesthetic making it perfect for those who want a stylish pack with lots of room.

/ Navy / Beige / Black / Brown /8 x 12 x 3"

HHC-4452

- making it perfect for those who want a stylish Tote with plenty of Available in 4 colors.
- Top closes with zippered fastener for more secure storage. - 2 additional pockets inside.
- Vertical zippered front pocket.
- Horizontal zippered rear pocket .
- 2 side pockets.
- 13" padded laptop / tablet sleeve inside with velcro fastener.
- Metal rivets on base for stable placement on ground.
- Designed with front stripe tape for unique aestehetic.