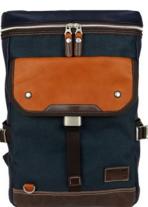

- Detailed color stitching and mix of fabrics for one of a kind

/ Navy / Gray / Black / 13.5 x 18 x 7"







The Palette collection returns with a streamlined color scheme and design. This chic Messenger style bag has a padded laptop sleeve fitting up to a 13" laptop and velcro strap attachments on the distinctive lid allow easy access to your bags contents. Throw this bag over your shoulder for an everyday bag that is simple, stylish and functional.

- Available in 3 colors.
- 1 roomy sleeve on front panel covered by distinctive lid with velcro closure.
- 2 internal pockets.
- Decorative straps on side perimeter.
- 13" laptop / tablet sleeve with velcro securement.
- Detailed color stitching and mix of fabrics for one of a kind

/ Navy / Gray / Black / 14 x 11 x 5.5"



HHC-4303









Rustic and modern sensibilities meet with the Parkland collection. Every detail has been designed with this aesthetic and usability in mind. The Parkland Daypack is designed with its signature buckle flap lid on front for added storage. The padded laptop sleeve is accessible on the top, but also includes zippered rear access for added convenience. Eye catching and functional, this is the perfect commuter pack for the daily commute.

- Available in 3 colors.
- 1 pocket on front panel covered with signature lid with buckle closure.
- 1 zippered pocket on top cover lid.
  2 side pockets with compression straps.
- Keyring attachment in side pocket.
  13" laptop / tablet sleeve accessible from rear zipper.
- Padded air mesh rear panel and adjustable shoulder straps.
   Logo embossed D-ring an