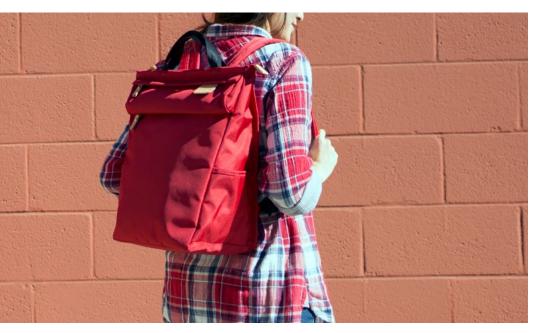

/ Navy / Beige / Black / Red / Yellow / 11 x 15 x 5.5"

HFC-9020

The Contour 2-Way Pack is compact and minimally designed as a smart tote bag with the added functuionality of a backpack. A hidden zippered compartment in the front and rear panels provide secure storage for your valuables. Beautifully accented with leather details, the Contour 2-Way Pack is the perfect commuter bag for the busy professional that likes to keep it simple.

- Available in 4 colors.Roomy top access compartment with clasp.
- 2 inside pockets.
- 1 zippered compartment inside front panel.
- 1 zippered pocket inside rear panel.
- 1 rear zippered pocket for valuables.
- Padded adjustable shoulder straps.
   Leather details and accents throughout.