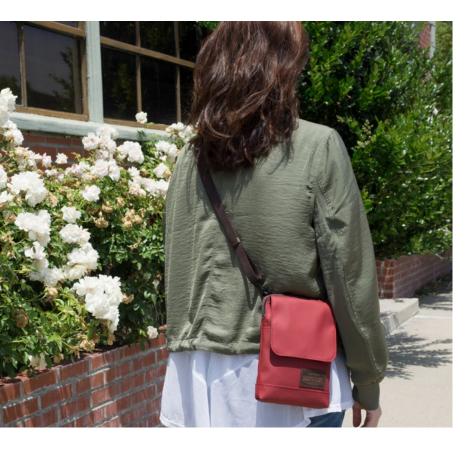

An expandable main compartment is also a welcoming bonus when you need that extra space.

- Available in 4 colors.
- Magnetic flap cover closure.
- 1 zippered small pocket on exterior of flap
- 1 zippered and 1 slip pocket under the flap cover.
- 1 zippered pocket inside.Rear zipper access to main compartment.
- Expandable main compartment.
- Padded rear mesh panels.

/ Black / Navy / Olive / Red / 11.5 x 2 x 7"

Utility reigns with the larger capacity of the Ranger Sling Pack. Taking design notes from the familiar and handsome structure of our original sling collection, this bag comes with 2 zippered compartments, giving you more room within the convenience of a compact size. The Ranger is the perfect pack for those with modest taste and a disposition towards practicality.