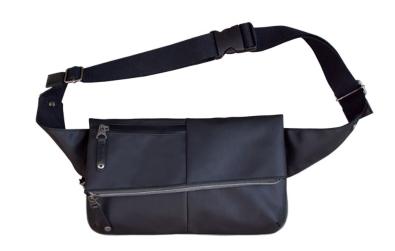

/ Black / Navy / Olive / Red / 11.5 x 2 x 7"

Utility reigns with the larger capacity of the Ranger Sling Pack. Taking design notes from the familiar and handsome structure of our original sling collection, this bag comes with 2 zippered compartments, giving you more room within the convenience of a compact size. The Ranger is the perfect pack for those with modest taste and a disposition towards practicality.

- Available in 3 colors.

- Consist of 2 zippered compartments.
   1 zippered pocket on front panel.
   1 padded slip pocket inside the main compartment.
- 1 D-ring accent on front panel.
  Top loop handle for easy hand carry.
  Padded rear mesh panels.

/ Black / Navy / Khaki / 6.5 x 2.5 x 11"

Evoking retro style and sense with modern features, the Slinger Cross Pack is perfect as a casual daily carry to weekend travels. And the 2 compartment structure allows for better organization. It comes with adjustable straps on each side for better weight distribution and hold when carried over the body, but also double as handles to carry by hand when not worn across the body.