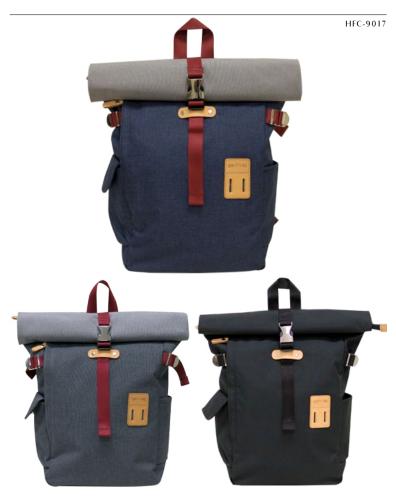

- 2 D-rings on shoulder straps.Leather details and accents throughout.

/ Black / Navy / Gray / Beige / Arctic Blue (New) / Red (New) / 10.5 x 16 x 6"

ROLLTOP BACKPACK PLUS ROLLTOP BACKPACK 2.0

The popular Rolltop Backpack 2.0 is reconstructed with a handsome matte make over into the Rolltop Backpack Plus. Keeping the unique original design intact, with plenty of storage and pockets to organize your daily and travel essentials, the Plus also comes with an additional padded laptop sleeve for up to a 13" MacBook, and a keychain strap nested in the side pocket.

- Available in 3 matte colors.
- 1 zippered pocket on front panel.
- 2 side pockets (1 magnetic snap button closure, 1 keychain strap in the other).
- 3 inside pockets (1 zippered).
- Padded laptop sleeve fitting a 13" MacBook.
- Rear zippered access to internal compartment.
- Padded air mesh rear panel and shoulder straps.
- 2 D-rings on shoulder straps.
- Leather details and accents throughout.

Navy / Gray / Black / 10 x 15 x 5"

A modern take of the classic rolltop backpack. Plenty of storage and pockets to organize your daily and travel essentials, but with an added pop of color, both inside and outside.