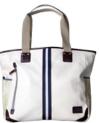

/ Navy / Beige / Black / Brown / 13 x 14.5 x 4.5

Portsman Sling Pack / Tote

HHC-4453

The Portsman series is distinguished by their sporty look and design. The Portsman Flaptop Backpack is a great urban companion, with plenty of room and pockets for a busy day's worth of items. A padded laptop sleeve fitting up to a 15" laptop makes this a versatile bag for work and play. A Blue and White stripe is stitched down each bag for a fresh and bold aesthetic making it perfect for those who want a stylish pack with lots of room.

/ Navy / Beige / Black / Brown /8 x 12 x 3"

HHC-4452

- making it perfect for those who want a stylish Tote with plenty of Available in 4 colors.
- Top closes with zippered fastener for more secure storage. - 2 additional pockets inside.
- Vertical zippered front pocket.
- Horizontal zippered rear pocket .
- 2 side pockets.
- 13" padded laptop / tablet sleeve inside with velcro fastener.
- Metal rivets on base for stable placement on ground.
- Designed with front stripe tape for unique aestehetic.