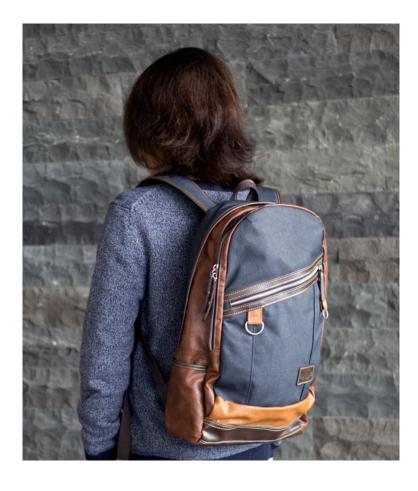

has been designed with this aesthetic and usability in mind. The Parkland Sling Pack is designed with its signature buckle flap lid on front for added storage. Traditionally worn across the body or over the shoulder, the sling pack holds your essential Every day items, combining eye catching style with portable convenience.

- Available in 3 colors.
- 1 pocket on front panel covered with signature lid with buckle closure.
- Tablet sleeve inside to fit an iPad Mini®.
- Padded air mesh rear panel.
- Adjustable shoulder strap to both right or left sides.
- D-ring on strap allows easy hanging on walls.
- Logo embossed D-ring and stitch works for added design elements.
- Constructed from durable synthetic leather.

/ Black / Navy / Gray / 7 x 11 x 3"

VANTAGE BACKPACK VANTAGE MESSENGER / TOTE







Vantage Messenger / Tote

HHC-5533









The Vantage collection combines modern design with rustic infused aesthetic for a warm and versatile color palette. The Vantage Daypack comes with 2 main compartments to organize your gear. Mesh rear panel and adjustable sternum straps provide comfort for all day wear. Detailed color stitching and an embellished zipper pull catches the eye for a stylish bag for all your carry needs.

- Available in 4 colors.
- 1 roomy zippered main compartment with zippered pocket inside.
- 1 zippered front compartment with 2 inside pockets.
- 1 Front zippered pocket for smaller valuables.
- 2 Side pockets.
- Padded air mesh rear panel and shoulder straps.
- Height adjustable sternum strap on shoulder straps.
- Embellished front zipper pull is an eyecatchin