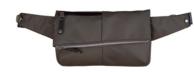

/ Navy / Olive / Black / Red / Gray // 7 x 13 x 2"

HFC-9011

The Ballistic design integrates a more rugged fabric for therein body combined with tarpaulin for durability and striking visual accent. The Ballistic sling pack is a modern and convenient solution to carry around your daily essentials and needs.

- Available in 4 colors.
  3 zippered independent pockets on front panel.
  1 zippered and 2 other pockets inside.
  Padded air mesh rear panel.
  Adjustable shoulder strap to both right or left sides.
  Leather details and accents throughout.

/ Black / Navy / Moss / Red / 7 x 13 x 2"

A sling pack for both city and outdoor use in mind, using tried-and-tested Cordura® brand fabric. Ample pockets to let you organize and bring your EDC's in style.