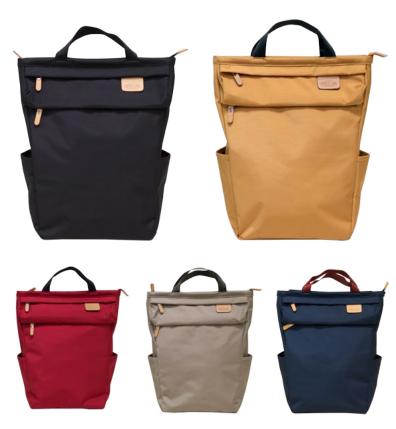

POCHI DAYPACK POCHI TOTE

The Pochi daypack is a perfectly charming companion for those who like to pack light. A pouch (Pochi) built into the front describes the bag's namesake and adds personality as well as storage for smaller valuables. A lapped zipper provides basic protection from the elements by providing cover over the zipper lining on top. The Pochi Daypack is compact and attractive with it's unique triangular shape, and is sure to draw compliments everywhere you go!

- Available in 5 colors.
- Lengthwise zippered pouch on top front of bag.
- 1 zippered pocket on front panel.
- 2 inside pockets.
- 2 side pockets.
- Lapped zipper on top compartment protects from elements.
- Rear zippered access to internal compartment.Tote handles on top of bag.
- Backpack straps with 2 adjustable buckles for comfort.
- Wide base for upright stability.
- Padded adjustable shoulder straps.
- Leather details and accents throughout.

/ Navy / Beige / Black / Red / Yellow / 9.5 x 15 x 6"

**POCHL TOTE** 

The Pochi Tote bag is a perfectly charming companion for those who like to pack light. A pouch (Pochi) built into the front describes the bag's namesake and adds personality as well as storage for smaller valuables. The Pochi Tote is compact and attractive and is sure to draw compliments everywhere you go!