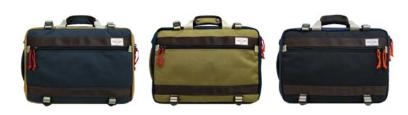

/ Navy / Beige / Black / Brown / 13 x 14.5 x 4.5

Portsman Sling Pack / Tote

HHC-4453

The Portsman series is distinguished by their sporty look and design. The Portsman Flaptop Backpack is a great urban companion, with plenty of room and pockets for a busy day's worth of items. A padded laptop sleeve fitting up to a 15" laptop makes this a versatile bag for work and play. A Blue and White stripe is stitched down each bag for a fresh and bold aesthetic making it perfect for those who want a stylish pack with lots of room.

- Available in 4 colors.
- 1 zippered pocket on front panel.
- 1 sleeve on front panel covered underneath the flap lid.
- 2 side pockets on either sides to hold water bottles etc.
- 2 pockets inside (1 zippered).
- 15" padded laptop or tablet sleeve.
- Rear zippered access to internal compartment.
- Padded air mesh rear panel and shoulder
- Designed with front stripe tape for unique

/ Navy / Beige / Black / Brown / 12 x 18 x 6"

The Portsman series is distinguished by their sporty look and design. The Portsman Sling Pack comes with 2 compartments for storage and ease of access, including a padded sleeve that fits an iPad or Kindle. A Blue and White stripe is stitched down each bag for a fresh and bold aesthetic making it perfect for those who want a stylish pack for their essentails.