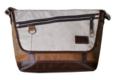

/ Navy / Beige / Black / Brown / 11 x 18 x 5"

HHC-5534

The Vantage collection combines modern design with rustic infused aesthetic for a warm and versatile color palette. The Vantage Messenger is a handsome shoulder bag with a magnetic button seal for the flap. Zippered compartment provides secure storage and plenty of interior pockets to store all your valuables. Detailed color stitching and an embellished zipper pull catches the eye for a stylish bag for all your carry needs.

- Available in 4 colors.
- Main compartment flap opens seals with magnetic button.
- Top closes with zippered fastener for more secure storage.
- Open pocket in front panel under flap.
- Horizontal zippered pocket in rear panel.
- 5 Inside pockets (1 zippered).
- Embellished front zipper pull is an eyecatching design point.
- Detailed color stitching and mix of fabrics for unique look.

/ Navy / Beige / Black / Brown / / 12.5 x 11 x 5.5"

The Vantage collection combines modern design with rustic infused aesthetic for a warm and versatile color palette. The Vantage Tote is a large and versatile bag with lots of pockets. 3 zippered pockets provide plenty of secure storage. Detailed color stitching and an embellished zipper pull catches the eye for a stylish bag for all your carry needs.