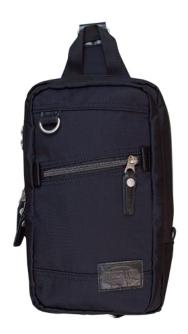

2018 COLLECTION S2

The perfect carry solution (and size) to fit all your daily essentials. The Cruiser Sling Pack offers that extra room to hold everything you need to take during your commute, travel or as a day bag to shop around town. Weatherproof front zippered pocket can fit a smartphone, while the larger main compartment can hold up to a 500ml (16oz) bottle inside.

- Available in 3 colors
- Adjustable in 3 colors
   Main compartment w/ 2 slip pockets inside (1 padded for tablet)
   1 zippered front pocket w/ weatherproof zipper
   Heavy duty top handle grip
   Adjustable shoulder strap for both left and right shoulder usage

- Long zipper pulls for easier grip
- Removable shoulder strap to convert to a pouch
   Rear mesh padding for comfort and ventilation
- Metal hardware

/ Black / Navy / Gray /7 x 12 x 3"

HHC-7090 NEW

Unique teardrop shape of the Lancer Sling Pack provides comfort and style in one package. And easy access to the inner compartment even while carrying the bag through zippers on both right and left sides. The exapndable shape also adds maximum storage capacity when needed.