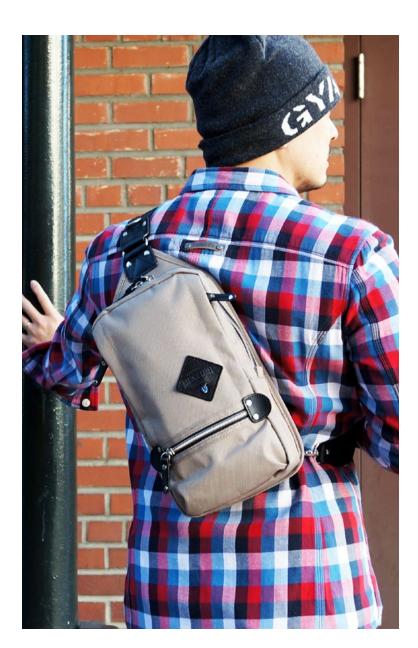

/ Deep Blue / Stone / Forest

The Element collection integrates a sophisticated fabric and color palette for a refined interpretation of a popular style. The Element sling pack is a modern and convenient solution to carrying around your daily essentials and needs. The ultimate sling pack with ample pockets to let you organize and bring your EDC's in style. and bring your EDC's in style.

- Available in 3 colors.3 zippered independent pockets on front panel.
- 1 zippered and 2 other slip pockets inside.
- Padded air mesh rear panel.
  Adjustable shoulder strap to both right or left sides.
- Leather details and accents throughout.

/ Deep Blue / Stone / Forest

/7 x 13 x 2"

The ultimate sling pack with ample pockets to let you organize and bring your EDC's in style. No need to bring a bulky backpack each time going out. A more modern and convenient solution to carry around your daily essentials and needs.