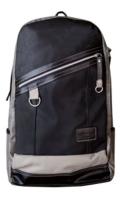

/ Black / Navy / Gray / Burgundy / 9.5 x 15 x 6.5"

HIGHLINE DAYPACK HIGHLINE DAYPACK

Compact, stylish and modern, the Highline Daypack outlines a simple silhouette infused with personality and functionality. Designed for light packers, but with plenty of room for short day trips to the park or for commute. The Highline Daypack includes a padded sleeve fitting a standard iPad as well as several pockets and compartments to carry all your loose accessibles throughout the day.

- Available in 6 colors.1 zippered pocket on fron panel.

- 2 size slip pockets.
  Rear zippered access to the main inner compartment.
  1 padded tablet sleeve (fits up to standard iPad, not for iPad Pro).
  1 zippered and 2 slip pockets inside.

- 2 D-rings on shoulder straps.Leather details and accents throughout.

/ Black / Navy / Gray / Beige / Arctic Blue (New) / Red (New) / 10.5 x 16 x 6"

ROLLTOP BACKPACK PLUS ROLLTOP BACKPACK 2.0

The popular Rolltop Backpack 2.0 is reconstructed with a handsome matte make over into the Rolltop Backpack Plus. Keeping the unique original design intact, with plenty of storage and pockets to organize your daily and travel essentials, the Plus also comes with an additional padded laptop sleeve for up to a 13" MacBook, and a keychain strap nested in the side pocket.