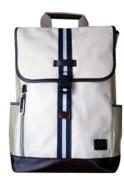

Navy / Gray / Black / 10 x 15 x 5"

A modern take of the classic rolltop backpack. Plenty of storage and pockets to organize your daily and travel essentials, but with an added pop of color, both inside and outside.