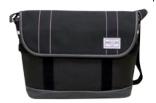

/ Navy / Gray / Black / 13.5 x 18 x 7"

The Palette collection returns with a streamlined color scheme and design. This chic Messenger style bag has a padded laptop sleeve fitting up to a 13" laptop and velcro strap attachments on the distinctive lid allow easy access to your bags contents. Throw this bag over your shoulder for an everyday bag that is simple, stylish and functional.

- Available in 3 colors.
- 1 roomy sleeve on front panel covered by distinctive lid with velcro closure.
- 2 internal pockets.
- Decorative straps on side perimeter.
- 13" laptop / tablet sleeve with velcro securement.
- Detailed color stitching and mix of fabrics for one of a kind

/ Navy / Gray / Black / 14 x 11 x 5.5"

HHC-4303

Rustic and modern sensibilities meet with the Parkland collection. Every detail has been designed with this aesthetic and usability in mind. The Parkland Daypack is designed with its signature buckle flap lid on front for added storage. The padded laptop sleeve is accessible on the top, but also includes zippered rear access for added convenience. Eye catching and functional, this is the perfect commuter pack for the daily commute.