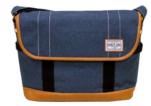

/ Navy / Gray / Black / 13.5 x 18 x 7"

The Palette collection returns with a streamlined color scheme and design. This chic Messenger style bag has a padded laptop sleeve fitting up to a 13" laptop and velcro strap attachments on the distinctive lid allow easy access to your bags contents. Throw this bag over your shoulder for an everyday bag that is simple, stylish and functional.

- Available in 3 colors.
- 1 roomy sleeve on front panel covered by distinctive lid with velcro closure.
- 2 internal pockets.
- Decorative straps on side perimeter.
- 13" laptop / tablet sleeve with velcro securement.
- Detailed color stitching and mix of fabrics for one of a kind

/ Navy / Gray / Black / 14 x 11 x 5.5"

HHC-4303

Rustic and modern sensibilities meet with the Parkland collection. Every detail has been designed with this aesthetic and usability in mind. The Parkland Daypack is designed with its signature buckle flap lid on front for added storage. The padded laptop sleeve is accessible on the top, but also includes zippered rear access for added convenience. Eye catching and functional, this is the perfect commuter pack for the daily commute.