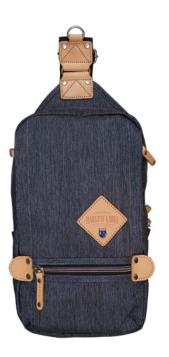

2018 COLLECTION S2

The perfect carry solution (and size) to fit all your daily essentials. The Cruiser Sling Pack offers that extra room to hold everything you need to take during your commute, travel or as a day bag to shop around town. Weatherproof front zippered pocket can fit a smartphone, while the larger main compartment can hold up to a 500ml (16oz) bottle inside.

- Available in 3 colors
- Adjustable in 3 colors
   Main compartment w/ 2 slip pockets inside (1 padded for tablet)
   1 zippered front pocket w/ weatherproof zipper
   Heavy duty top handle grip
   Adjustable shoulder strap for both left and right shoulder usage

- Long zipper pulls for easier grip
- Removable shoulder strap to convert to a pouch
   Rear mesh padding for comfort and ventilation
- Metal hardware

/ Black / Navy / Gray /7 x 12 x 3"

HHC-7090 NEW

Unique teardrop shape of the Lancer Sling Pack provides comfort and style in one package. And easy access to the inner compartment even while carrying the bag through zippers on both right and left sides. The exapndable shape also adds maximum storage capacity when needed.