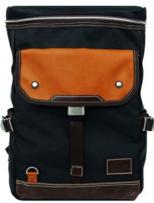

/ Black / Navy / Gray / 11 x 16 x 5"

Rustic and modern sensibilities meet with the Parkland collection. Every detail has been designed with this aesthetic and usability in mind. The Parkland Messenger bag is designed with its signature buckle flap lid on front for added storage. A dedicated padded laptop sleeve fits up to a 13" laptop, and a rear zippered compartment makes this a versatile and eye catching messenger for the daily commute.

- Available in 3 colors.
- 1 pocket on front panel covered with signature lid with buckle closure.
- 1 zippered pocket on rear.
- 2 side external pockets.
- 2 internal pockets.
- 13" laptop / tablet sleeve inside.
- Logo embossed D-ring and stitch works for added design elements.

/ Black / Navy / Gray / 13.5 x 11 x 5"

Rustic and modern sensibilities meet with the Parkland collection. Every detail has been designed with this aesthetic and usability in mind. The Parkland Sling Pack is designed with its signature buckle flap lid on front for added storage. Traditionally worn across the body or over the shoulder, the sling pack holds your essential Every day items, combining eye catching style with portable convenience.