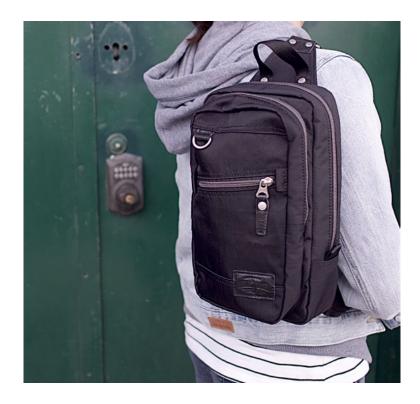

2018 COLLECTION S2

The perfect carry solution (and size) to fit all your daily essentials. The Cruiser Sling Pack offers that extra room to hold everything you need to take during your commute, travel or as a day bag to shop around town. Weatherproof front zippered pocket can fit a smartphone, while the larger main compartment can hold up to a 500ml (16oz) bottle inside.

- Available in 3 colors
- Adjustable in 3 colors
   Main compartment w/ 2 slip pockets inside (1 padded for tablet)
   1 zippered front pocket w/ weatherproof zipper
   Heavy duty top handle grip
   Adjustable shoulder strap for both left and right shoulder usage

- Long zipper pulls for easier grip
- Removable shoulder strap to convert to a pouch
   Rear mesh padding for comfort and ventilation
- Metal hardware

/ Black / Navy / Gray /7 x 12 x 3"

HHC-7090 NEW

Unique teardrop shape of the Lancer Sling Pack provides comfort and style in one package. And easy access to the inner compartment even while carrying the bag through zippers on both right and left sides. The exapndable shape also adds maximum storage capacity when needed.