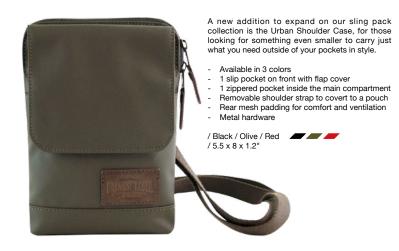

- 1 leather lashtab on front panel.
  Leather details and accents throughout.

/ Black / Navy / Arctic Blue / Olive / Red / White (New) /11 x 3 x 6"

For the fashionista in you, the Urban Cross Pack is a svelte and stylish addition to your look. Sling it around your shoulder or across the body, with multiple pockets and entry points combined with an understated color scheme, this practical pack is a subtle but eye catching fashion accessory.

An expandable main compartment is also a welcoming bonus when you need that extra space.

- Available in 4 colors.
- Magnetic flap cover closure.
- 1 zippered small pocket on exterior of flap
- 1 zippered and 1 slip pocket under the flap cover.
- 1 zippered pocket inside.Rear zipper access to main compartment.
- Expandable main compartment.
- Padded rear mesh panels.

/ Black / Navy / Olive / Red / 11.5 x 2 x 7"

Utility reigns with the larger capacity of the Ranger Sling Pack. Taking design notes from the familiar and handsome structure of our original sling collection, this bag comes with 2 zippered compartments, giving you more room within the convenience of a compact size. The Ranger is the perfect pack for those with modest taste and a disposition towards practicality.