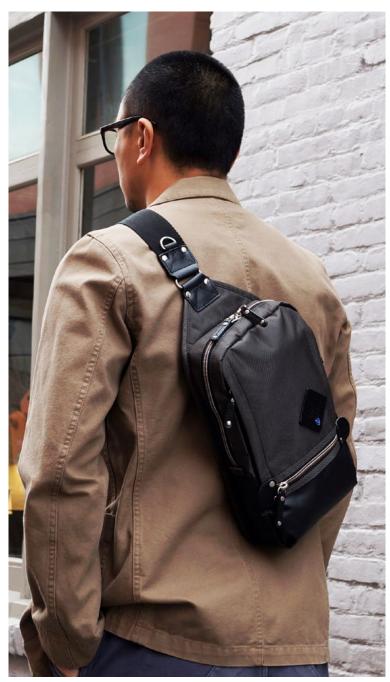

/ Navy / Black / Red // 7 x 12 x 3"

Designed to fit with the fast paced city lifestyle, the Aero Sling Pack adds new dimension (literally) to our line of compact and efficient sling packs. The dome-like front compartment provides extra depth for bulkier items, in addition to its main body compartment, which can hold up to a 500ml (16oz) bottle.

- Available in 3 colors
   2 zippered compartments (front and body) provide extra storage space
   Adjustable shoulder strap for both left and right shoulder usage
   Long zipper pulls for easier grip
   Rear mesh padding for comfort and ventilation
   Metal hardware

/ Black / Navy / Gray / 7 x 12 x 3"

HHC-1602 NEW

As the name suggests, it is a do-it-all duffel bag that can covert into a backpack. In addition to its large capacity, the bag can be carried by hand, over shoulder or on the back, providing added versatility to adapt to your carry needs in various situations. A large bag with flexible moves.