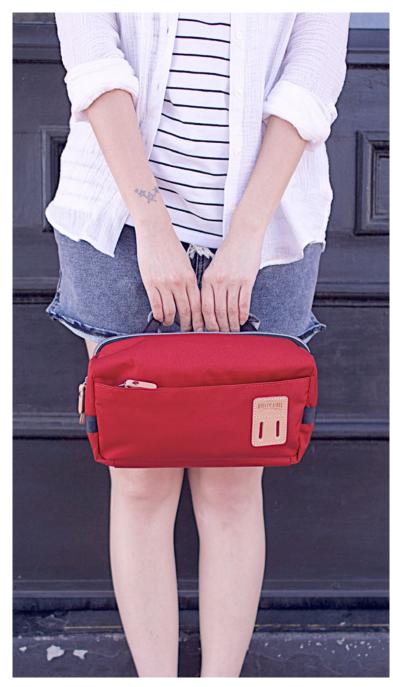

/ Deep Blue / Stone / Forest

The Element collection integrates a sophisticated fabric and color palette for a refined interpretation of a popular style. The Element sling pack is a modern and convenient solution to carrying around your daily essentials and needs. The ultimate sling pack with ample pockets to let you organize and bring your EDC's in style. and bring your EDC's in style.

- Available in 3 colors.3 zippered independent pockets on front panel.
- 1 zippered and 2 other slip pockets inside.
- Padded air mesh rear panel.
  Adjustable shoulder strap to both right or left sides.
- Leather details and accents throughout.

/ Deep Blue / Stone / Forest

/7 x 13 x 2"

The ultimate sling pack with ample pockets to let you organize and bring your EDC's in style. No need to bring a bulky backpack each time going out. A more modern and convenient solution to carry around your daily essentials and needs.