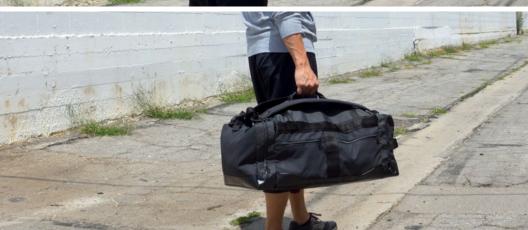

/ Black / Navy / Gray / 7 x 12 x 3"

HHC-1602 NEW

As the name suggests, it is a do-it-all duffel bag that can covert into a backpack. In addition to its large capacity, the bag can be carried by hand, over shoulder or on the back, providing added versatility to adapt to your carry needs in various situations. A large bag with flexible moves.

- Available in black only
   Water repellent tarpaulin fabric used throughout the bag
   Easy to attach/detach mesh padded shoulder straps
   2 larger zippered pockets on the outer right and left sides
   2 smaller zippered pockets on the outer front side
   1 large zippered mesh pocket inside the compartment
   3 handle grips to allow the bag to be carried horizontally or vertically Includes MOLLE webbing