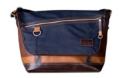

/ Navy / Beige / Black / Brown / 11 x 18 x 5"

HHC-5534

The Vantage collection combines modern design with rustic infused aesthetic for a warm and versatile color palette. The Vantage Messenger is a handsome shoulder bag with a magnetic button seal for the flap. Zippered compartment provides secure storage and plenty of interior pockets to store all your valuables. Detailed color stitching and an embellished zipper pull catches the eye for a stylish bag for all your carry needs.

- Available in 4 colors.
- Main compartment flap opens seals with magnetic button.
- Top closes with zippered fastener for more secure storage.
- Open pocket in front panel under flap.
- Horizontal zippered pocket in rear panel.
- 5 Inside pockets (1 zippered).
- Embellished front zipper pull is an eyecatching design point.
- Detailed color stitching and mix of fabrics for unique look.

/ Navy / Beige / Black / Brown / / 12.5 x 11 x 5.5"

The Vantage collection combines modern design with rustic infused aesthetic for a warm and versatile color palette. The Vantage Tote is a large and versatile bag with lots of pockets. 3 zippered pockets provide plenty of secure storage. Detailed color stitching and an embellished zipper pull catches the eye for a stylish bag for all your carry needs.