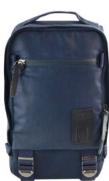

2018 COLLECTION S2

The perfect carry solution (and size) to fit all your daily essentials. The Cruiser Sling Pack offers that extra room to hold everything you need to take during your commute, travel or as a day bag to shop around town. Weatherproof front zippered pocket can fit a smartphone, while the larger main compartment can hold up to a 500ml (16oz) bottle inside.

- Available in 3 colors
- Adjustable in 3 colors
   Main compartment w/ 2 slip pockets inside (1 padded for tablet)
   1 zippered front pocket w/ weatherproof zipper
   Heavy duty top handle grip
   Adjustable shoulder strap for both left and right shoulder usage

- Long zipper pulls for easier grip
- Removable shoulder strap to convert to a pouch
   Rear mesh padding for comfort and ventilation
- Metal hardware

/ Black / Navy / Gray /7 x 12 x 3"

HHC-7090 NEW

Unique teardrop shape of the Lancer Sling Pack provides comfort and style in one package. And easy access to the inner compartment even while carrying the bag through zippers on both right and left sides. The exapndable shape also adds maximum storage capacity when needed.