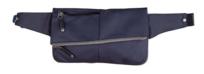

/ Navy / Black / Red // 7 x 12 x 3"

Designed to fit with the fast paced city lifestyle, the Aero Sling Pack adds new dimension (literally) to our line of compact and efficient sling packs. The dome-like front compartment provides extra depth for bulkier items, in addition to its main body compartment, which can hold up to a 500ml (16oz) bottle.

- Available in 3 colors
   2 zippered compartments (front and body) provide extra storage space
   Adjustable shoulder strap for both left and right shoulder usage
   Long zipper pulls for easier grip
   Rear mesh padding for comfort and ventilation
   Metal hardware

/ Black / Navy / Gray / 7 x 12 x 3"

HHC-1602 NEW

As the name suggests, it is a do-it-all duffel bag that can covert into a backpack. In addition to its large capacity, the bag can be carried by hand, over shoulder or on the back, providing added versatility to adapt to your carry needs in various situations. A large bag with flexible moves.