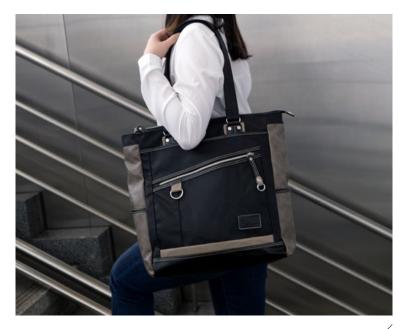

/ Navy / Beige / Black / Brown / / 12.5 x 11 x 5.5"

The Vantage collection combines modern design with rustic infused aesthetic for a warm and versatile color palette. The Vantage Tote is a large and versatile bag with lots of pockets. 3 zippered pockets provide plenty of secure storage. Detailed color stitching and an embellished zipper pull catches the eye for a stylish bag for all your carry needs.

- Available in 4 colors.
- Top closes with zippered fastener for more secure storage.
- 3 additional pockets inside (1 zippered).
- Large Horizontal zippered front and rear pockets.
- 2 side pockets.
- Embellished front zipper pull is an eyecatching design point
- Detailed color stitching and mix of fabrics for unique look.

/ Navy / Beige / Black / Brown / 13 x 14.5 x 4.5

Portsman Sling Pack / Tote

HHC-4453

The Portsman series is distinguished by their sporty look and design. The Portsman Flaptop Backpack is a great urban companion, with plenty of room and pockets for a busy day's worth of items. A padded laptop sleeve fitting up to a 15" laptop makes this a versatile bag for work and play. A Blue and White stripe is stitched down each bag for a fresh and bold aesthetic making it perfect for those who want a stylish pack with lots of room.