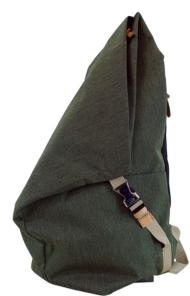

POCHI DAYPACK POCHI TOTE

The Pochi daypack is a perfectly charming companion for those who like to pack light. A pouch (Pochi) built into the front describes the bag's namesake and adds personality as well as storage for smaller valuables. A lapped zipper provides basic protection from the elements by providing cover over the zipper lining on top. The Pochi Daypack is compact and attractive with it's unique triangular shape, and is sure to draw compliments everywhere you go!

- Available in 5 colors.
- Lengthwise zippered pouch on top front of bag.
- 1 zippered pocket on front panel.
- 2 inside pockets.
- 2 side pockets.
- Lapped zipper on top compartment protects from elements.
- Rear zippered access to internal compartment.Tote handles on top of bag.
- Backpack straps with 2 adjustable buckles for comfort.
- Wide base for upright stability.
- Padded adjustable shoulder straps.
- Leather details and accents throughout.

/ Navy / Beige / Black / Red / Yellow / 9.5 x 15 x 6"

**POCHL TOTE** 

The Pochi Tote bag is a perfectly charming companion for those who like to pack light. A pouch (Pochi) built into the front describes the bag's namesake and adds personality as well as storage for smaller valuables. The Pochi Tote is compact and attractive and is sure to draw compliments everywhere you go!