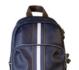

2018 COLLECTION S2

The perfect carry solution (and size) to fit all your daily essentials. The Cruiser Sling Pack offers that extra room to hold everything you need to take during your commute, travel or as a day bag to shop around town. Weatherproof front zippered pocket can fit a smartphone, while the larger main compartment can hold up to a 500ml (16oz) bottle inside.

- Available in 3 colors
- Adjustable in 3 colors
   Main compartment w/ 2 slip pockets inside (1 padded for tablet)
   1 zippered front pocket w/ weatherproof zipper
   Heavy duty top handle grip
   Adjustable shoulder strap for both left and right shoulder usage

- Long zipper pulls for easier grip
- Removable shoulder strap to convert to a pouch
   Rear mesh padding for comfort and ventilation
- Metal hardware

/ Black / Navy / Gray /7 x 12 x 3"

HHC-7090 NEW

Unique teardrop shape of the Lancer Sling Pack provides comfort and style in one package. And easy access to the inner compartment even while carrying the bag through zippers on both right and left sides. The exapndable shape also adds maximum storage capacity when needed.