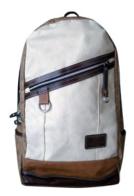

/ Black / Navy / Gray / Burgundy / 9.5 x 15 x 6.5"

HIGHLINE DAYPACK HIGHLINE DAYPACK

Compact, stylish and modern, the Highline Daypack outlines a simple silhouette infused with personality and functionality. Designed for light packers, but with plenty of room for short day trips to the park or for commute. The Highline Daypack includes a padded sleeve fitting a standard iPad as well as several pockets and compartments to carry all your loose accessibles throughout the day.

- Available in 6 colors.1 zippered pocket on fron panel.

- 2 size slip pockets.
  Rear zippered access to the main inner compartment.
  1 padded tablet sleeve (fits up to standard iPad, not for iPad Pro).
  1 zippered and 2 slip pockets inside.

- 2 D-rings on shoulder straps.Leather details and accents throughout.

/ Black / Navy / Gray / Beige / Arctic Blue (New) / Red (New) / 10.5 x 16 x 6"

ROLLTOP BACKPACK PLUS ROLLTOP BACKPACK 2.0

The popular Rolltop Backpack 2.0 is reconstructed with a handsome matte make over into the Rolltop Backpack Plus. Keeping the unique original design intact, with plenty of storage and pockets to organize your daily and travel essentials, the Plus also comes with an additional padded laptop sleeve for up to a 13" MacBook, and a keychain strap nested in the side pocket.