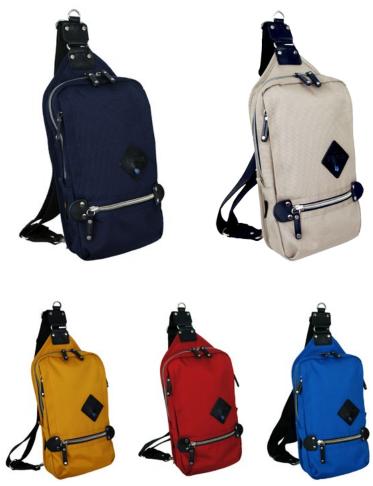

/ Deep Blue / Stone / Forest

The Element collection integrates a sophisticated fabric and color palette for a refined interpretation of a popular style. The Element sling pack is a modern and convenient solution to carrying around your daily essentials and needs. The ultimate sling pack with ample pockets to let you organize and bring your EDC's in style. and bring your EDC's in style.

- Available in 3 colors.3 zippered independent pockets on front panel.
- 1 zippered and 2 other slip pockets inside.
- Padded air mesh rear panel.
  Adjustable shoulder strap to both right or left sides.
- Leather details and accents throughout.

/ Deep Blue / Stone / Forest

/7 x 13 x 2"

The ultimate sling pack with ample pockets to let you organize and bring your EDC's in style. No need to bring a bulky backpack each time going out. A more modern and convenient solution to carry around your daily essentials and needs.

- Available in 5 colors.
  3 zippered independent pockets on front panel.
  1 zippered and 2 other pockets inside.
  Padded air mesh rear panel.
  Adjustable shoulder strap to both right or left sides.
  Leather details and accents throughout.

/ Navy / Olive / Black / Red / Gray // 7 x 13 x 2"

HFC-9011

The Ballistic design integrates a more rugged fabric for therein body combined with tarpaulin for durability and striking visual accent. The Ballistic sling pack is a modern and convenient solution to carry around your daily essentials and needs.