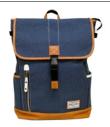

/ Black / Navy / Gray / Burgundy / 9.5 x 15 x 6.5"

HIGHLINE DAYPACK HIGHLINE DAYPACK

Compact, stylish and modern, the Highline Daypack outlines a simple silhouette infused with personality and functionality. Designed for light packers, but with plenty of room for short day trips to the park or for commute. The Highline Daypack includes a padded sleeve fitting a standard iPad as well as several pockets and compartments to carry all your loose accessibles throughout the day.

- Available in 6 colors.1 zippered pocket on fron panel.

- 2 size slip pockets.
  Rear zippered access to the main inner compartment.
  1 padded tablet sleeve (fits up to standard iPad, not for iPad Pro).
  1 zippered and 2 slip pockets inside.

- 2 D-rings on shoulder straps.Leather details and accents throughout.

/ Black / Navy / Gray / Beige / Arctic Blue (New) / Red (New) / 10.5 x 16 x 6"

ROLLTOP BACKPACK PLUS ROLLTOP BACKPACK 2.0

The popular Rolltop Backpack 2.0 is reconstructed with a handsome matte make over into the Rolltop Backpack Plus. Keeping the unique original design intact, with plenty of storage and pockets to organize your daily and travel essentials, the Plus also comes with an additional padded laptop sleeve for up to a 13" MacBook, and a keychain strap nested in the side pocket.