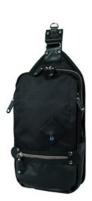

/ Black / Navy / Gray / 7 x 12 x 3"

HHC-1602 NEW

As the name suggests, it is a do-it-all duffel bag that can covert into a backpack. In addition to its large capacity, the bag can be carried by hand, over shoulder or on the back, providing added versatility to adapt to your carry needs in various situations. A large bag with flexible moves.