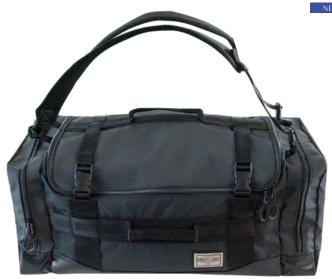

/ Black / Navy / Gray / 7 x 12 x 3"

HHC-1602 NEW

As the name suggests, it is a do-it-all duffel bag that can covert into a backpack. In addition to its large capacity, the bag can be carried by hand, over shoulder or on the back, providing added versatility to adapt to your carry needs in various situations. A large bag with flexible moves.

- Available in black only
   Water repellent tarpaulin fabric used throughout the bag
   Easy to attach/detach mesh padded shoulder straps
   2 larger zippered pockets on the outer right and left sides
   2 smaller zippered pockets on the outer front side
   1 large zippered mesh pocket inside the compartment
   3 handle grips to allow the bag to be carried horizontally or vertically Includes MOLLE webbing