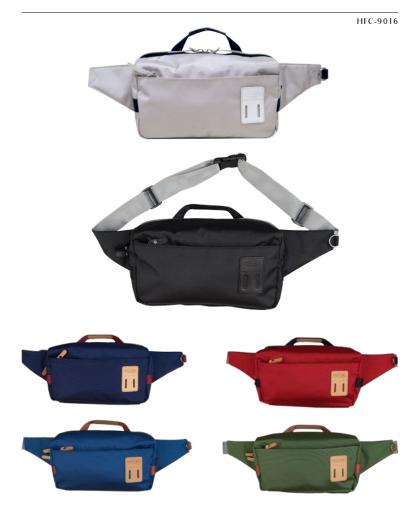

/ Deep Blue / Stone / Forest

The Element collection integrates a sophisticated fabric and color palette for a refined interpretation of a popular style. The Element sling pack is a modern and convenient solution to carrying around your daily essentials and needs. The ultimate sling pack with ample pockets to let you organize and bring your EDC's in style. and bring your EDC's in style.

- Available in 3 colors.3 zippered independent pockets on front panel.
- 1 zippered and 2 other slip pockets inside.
- Padded air mesh rear panel.
  Adjustable shoulder strap to both right or left sides.
- Leather details and accents throughout.

/ Deep Blue / Stone / Forest

/7 x 13 x 2"

The ultimate sling pack with ample pockets to let you organize and bring your EDC's in style. No need to bring a bulky backpack each time going out. A more modern and convenient solution to carry around your daily essentials and needs.

- Available in 5 colors.
  3 zippered independent pockets on front panel.
  1 zippered and 2 other pockets inside.
  Padded air mesh rear panel.
  Adjustable shoulder strap to both right or left sides.
  Leather details and accents throughout.