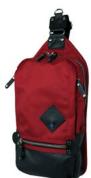

/ Navy / Black / Red // 7 x 12 x 3"

Designed to fit with the fast paced city lifestyle, the Aero Sling Pack adds new dimension (literally) to our line of compact and efficient sling packs. The dome-like front compartment provides extra depth for bulkier items, in addition to its main body compartment, which can hold up to a 500ml (16oz) bottle.