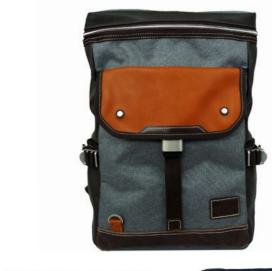

/ Navy / Gray / Black / 14 x 11 x 5.5"

HHC-4303

Rustic and modern sensibilities meet with the Parkland collection. Every detail has been designed with this aesthetic and usability in mind. The Parkland Daypack is designed with its signature buckle flap lid on front for added storage. The padded laptop sleeve is accessible on the top, but also includes zippered rear access for added convenience. Eye catching and functional, this is the perfect commuter pack for the daily commute.

- Available in 3 colors.
- 1 pocket on front panel covered with signature lid with buckle closure.
- 1 zippered pocket on top cover lid.
  2 side pockets with compression straps.
- Keyring attachment in side pocket.
  13" laptop / tablet sleeve accessible from rear zipper.
- Padded air mesh rear panel and adjustable shoulder straps.
   Logo embossed D-ring and stitch works for added design elements.

/ Black / Navy / Gray / 11 x 16 x 5"

Rustic and modern sensibilities meet with the Parkland collection. Every detail has been designed with this aesthetic and usability in mind. The Parkland Messenger bag is designed with its signature buckle flap lid on front for added storage. A dedicated padded laptop sleeve fits up to a 13" laptop, and a rear zippered compartment makes this a versatile and eye catching messenger for the daily commute.