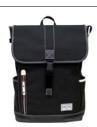

- 2 D-rings on shoulder straps.Leather details and accents throughout.

/ Black / Navy / Gray / Beige / Arctic Blue (New) / Red (New) / 10.5 x 16 x 6"

ROLLTOP BACKPACK PLUS ROLLTOP BACKPACK 2.0

The popular Rolltop Backpack 2.0 is reconstructed with a handsome matte make over into the Rolltop Backpack Plus. Keeping the unique original design intact, with plenty of storage and pockets to organize your daily and travel essentials, the Plus also comes with an additional padded laptop sleeve for up to a 13" MacBook, and a keychain strap nested in the side pocket.

- Available in 3 matte colors.
- 1 zippered pocket on front panel.
- 2 side pockets (1 magnetic snap button closure, 1 keychain strap in the other).
- 3 inside pockets (1 zippered).
- Padded laptop sleeve fitting a 13" MacBook.
- Rear zippered access to internal compartment.
- Padded air mesh rear panel and shoulder straps.
- 2 D-rings on shoulder straps.
- Leather details and accents throughout.

Navy / Gray / Black / 10 x 15 x 5"

A modern take of the classic rolltop backpack. Plenty of storage and pockets to organize your daily and travel essentials, but with an added pop of color, both inside and outside.