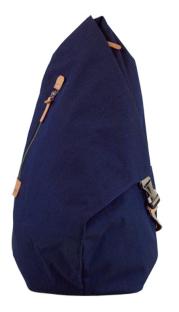

POCHI DAYPACK POCHI TOTE

The Pochi daypack is a perfectly charming companion for those who like to pack light. A pouch (Pochi) built into the front describes the bag's namesake and adds personality as well as storage for smaller valuables. A lapped zipper provides basic protection from the elements by providing cover over the zipper lining on top. The Pochi Daypack is compact and attractive with it's unique triangular shape, and is sure to draw compliments everywhere you go!

- Available in 5 colors.
- Lengthwise zippered pouch on top front of bag.
- 1 zippered pocket on front panel.
- 2 inside pockets.
- 2 side pockets.
- Lapped zipper on top compartment protects from elements.
- Rear zippered access to internal compartment.Tote handles on top of bag.
- Backpack straps with 2 adjustable buckles for comfort.
- Wide base for upright stability.
- Padded adjustable shoulder straps.
- Leather details and accents throughout.

/ Navy / Beige / Black / Red / Yellow / 9.5 x 15 x 6"

**POCHL TOTE** 

The Pochi Tote bag is a perfectly charming companion for those who like to pack light. A pouch (Pochi) built into the front describes the bag's namesake and adds personality as well as storage for smaller valuables. The Pochi Tote is compact and attractive and is sure to draw compliments everywhere you go!