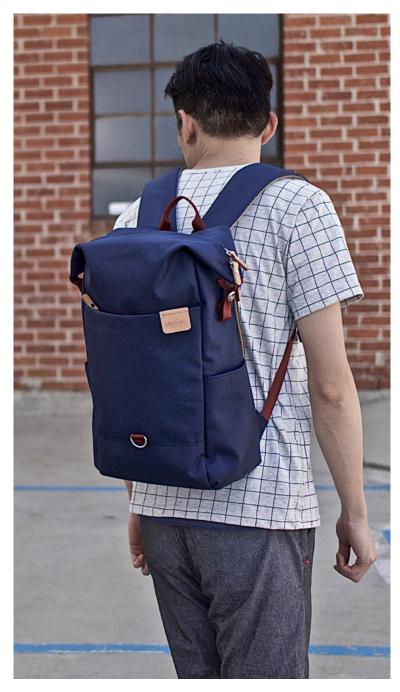

- 2 D-rings on shoulder straps.Leather details and accents throughout.

/ Black / Navy / Gray / Beige / Arctic Blue (New) / Red (New) / 10.5 x 16 x 6"

ROLLTOP BACKPACK PLUS ROLLTOP BACKPACK 2.0

The popular Rolltop Backpack 2.0 is reconstructed with a handsome matte make over into the Rolltop Backpack Plus. Keeping the unique original design intact, with plenty of storage and pockets to organize your daily and travel essentials, the Plus also comes with an additional padded laptop sleeve for up to a 13" MacBook, and a keychain strap nested in the side pocket.