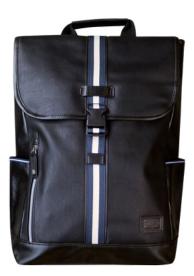

/ Black / Navy / Arctic Blue / Olive / Red / White /10 x 15 x 5"

HHC-5771

The Palette collection returns with a streamlined color scheme and aesthetic. The Palette Commuter Pack is a great urban companion, with plenty of room and pockets for a busy day's worth of items. A padded laptop sleeve fitting up to a 15" laptop makes this a versatile bag for work and play. The Palette Commuter Pack is perfect for those who want a stylish pack with lots of storage room.