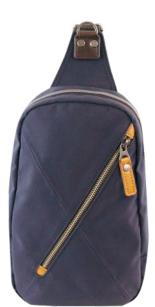

- Adjustable shoulder strap for both left and right shoulder usage

/ Black / Brown / 7.5 x 16.5 x 3"

A more compact and minimal sling pack to carry just what you need wherever you may go. The X on the front adds a touch of playfulness and an additional pocket at the same time. And its simple, clean design makes it easy to match your outfit everyday.

- Available in 3 colors
- Main body compartment w/ 1 slip pocket
   Stylish and smartly integrated diagonal front zippered pocket
- Adjustable shoulder strap for both left and right shoulder usage
   Long zipper pulls for easier grip
   Rear mesh padding for comfort and ventilation
   Metal hardware

/ Navy / Black / Red // 7 x 12 x 3"

Designed to fit with the fast paced city lifestyle, the Aero Sling Pack adds new dimension (literally) to our line of compact and efficient sling packs. The dome-like front compartment provides extra depth for bulkier items, in addition to its main body compartment, which can hold up to a 500ml (16oz) bottle.