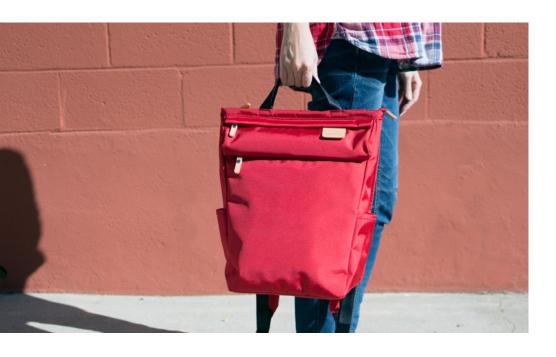

/ Navy / Beige / Black / Red / Yellow / 11 x 15 x 5.5"

HFC-9020

The Contour 2-Way Pack is compact and minimally designed as a smart tote bag with the added functuionality of a backpack. A hidden zippered compartment in the front and rear panels provide secure storage for your valuables. Beautifully accented with leather details, the Contour 2-Way Pack is the perfect commuter bag for the busy professional that likes to keep it simple.

- Available in 4 colors.Roomy top access compartment with clasp.
- 2 inside pockets.
- 1 zippered compartment inside front panel.
- 1 zippered pocket inside rear panel.
- 1 rear zippered pocket for valuables.
- Padded adjustable shoulder straps.
   Leather details and accents throughout.