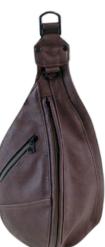

- Adjustable shoulder strap for both left and right shoulder usage

/ Black / Brown / 7.5 x 16.5 x 3"

A more compact and minimal sling pack to carry just what you need wherever you may go. The X on the front adds a touch of playfulness and an additional pocket at the same time. And its simple, clean design makes it easy to match your outfit everyday.

- Available in 3 colors
- Main body compartment w/ 1 slip pocket
   Stylish and smartly integrated diagonal front zippered pocket
- Adjustable shoulder strap for both left and right shoulder usage
   Long zipper pulls for easier grip
   Rear mesh padding for comfort and ventilation
   Metal hardware

/ Navy / Black / Red // 7 x 12 x 3"

Designed to fit with the fast paced city lifestyle, the Aero Sling Pack adds new dimension (literally) to our line of compact and efficient sling packs. The dome-like front compartment provides extra depth for bulkier items, in addition to its main body compartment, which can hold up to a 500ml (16oz) bottle.