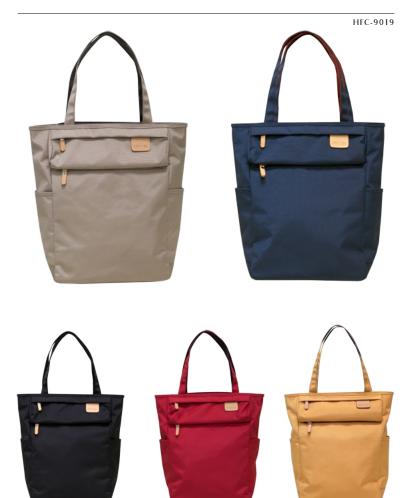

/ Navy / Beige / Black / Red / Yellow / 11 x 15 x 5.5"

HFC-9020

The Contour 2-Way Pack is compact and minimally designed as a smart tote bag with the added functuionality of a backpack. A hidden zippered compartment in the front and rear panels provide secure storage for your valuables. Beautifully accented with leather details, the Contour 2-Way Pack is the perfect commuter bag for the busy professional that likes to keep it simple.

- Available in 4 colors.Roomy top access compartment with clasp.
- 2 inside pockets.
- 1 zippered compartment inside front panel.
- 1 zippered pocket inside rear panel.
- 1 rear zippered pocket for valuables.
- Padded adjustable shoulder straps.
   Leather details and accents throughout.

/ Black / Navy / Gray / Burgundy / 9.5 x 15 x 6.5"

HIGHLINE DAYPACK HIGHLINE DAYPACK

Compact, stylish and modern, the Highline Daypack outlines a simple silhouette infused with personality and functionality. Designed for light packers, but with plenty of room for short day trips to the park or for commute. The Highline Daypack includes a padded sleeve fitting a standard iPad as well as several pockets and compartments to carry all your loose accessibles throughout the day.