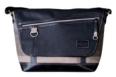

/ Navy / Beige / Black / Brown / 11 x 18 x 5"

HHC-5534

The Vantage collection combines modern design with rustic infused aesthetic for a warm and versatile color palette. The Vantage Messenger is a handsome shoulder bag with a magnetic button seal for the flap. Zippered compartment provides secure storage and plenty of interior pockets to store all your valuables. Detailed color stitching and an embellished zipper pull catches the eye for a stylish bag for all your carry needs.

- Available in 4 colors.
- 1 roomy zippered main compartment with zippered pocket inside.
- 1 zippered front compartment with 2 inside pockets.
- 1 Front zippered pocket for smaller valuables.
- 2 Side pockets.
- Padded air mesh rear panel and shoulder straps.
- Height adjustable sternum strap on shoulder straps.
- Embellished front zipper pull is an eyecatching design point.
- Detailed color stitching and mix of fabrics for unique look.