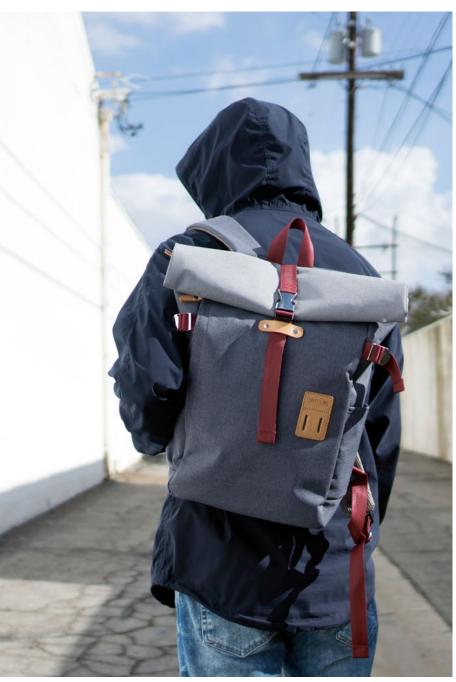

- 2 D-rings on shoulder straps.Leather details and accents throughout.

/ Black / Navy / Gray / Beige / Arctic Blue (New) / Red (New) / 10.5 x 16 x 6"

ROLLTOP BACKPACK PLUS ROLLTOP BACKPACK 2.0

The popular Rolltop Backpack 2.0 is reconstructed with a handsome matte make over into the Rolltop Backpack Plus. Keeping the unique original design intact, with plenty of storage and pockets to organize your daily and travel essentials, the Plus also comes with an additional padded laptop sleeve for up to a 13" MacBook, and a keychain strap nested in the side pocket.