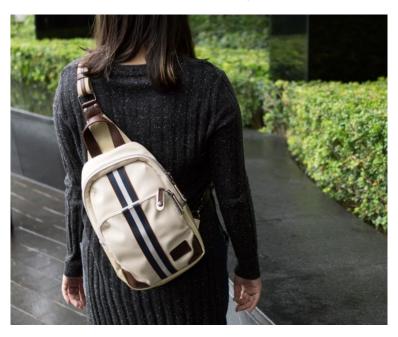

2018 COLLECTION S2

The perfect carry solution (and size) to fit all your daily essentials. The Cruiser Sling Pack offers that extra room to hold everything you need to take during your commute, travel or as a day bag to shop around town. Weatherproof front zippered pocket can fit a smartphone, while the larger main compartment can hold up to a 500ml (16oz) bottle inside.

- Available in 3 colors
- Adjustable in 3 colors
   Main compartment w/ 2 slip pockets inside (1 padded for tablet)
   1 zippered front pocket w/ weatherproof zipper
   Heavy duty top handle grip
   Adjustable shoulder strap for both left and right shoulder usage

- Long zipper pulls for easier grip
- Removable shoulder strap to convert to a pouch
   Rear mesh padding for comfort and ventilation
- Metal hardware

/ Black / Navy / Gray /7 x 12 x 3"

HHC-7090 NEW

Unique teardrop shape of the Lancer Sling Pack provides comfort and style in one package. And easy access to the inner compartment even while carrying the bag through zippers on both right and left sides. The exapndable shape also adds maximum storage capacity when needed.