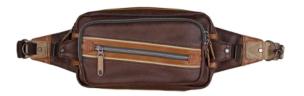

- Available in 6 colors.
- Available in a colors.
  1 zippered pocket on front panel.
  A padded tableet sleeve (fits up to an iPad Mini).
  2 slip pockets inside.
  1 D-ring on waist belt.
  Top handle with leather grip.

- 1 leather lashtab on front panel.
  Leather details and accents throughout.

/ Black / Navy / Arctic Blue / Olive / Red / White (New) /11 x 3 x 6"

For the fashionista in you, the Urban Cross Pack is a svelte and stylish addition to your look. Sling it around your shoulder or across the body, with multiple pockets and entry points combined with an understated color scheme, this practical pack is a subtle but eye catching fashion accessory.