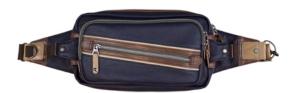

An expandable main compartment is also a welcoming bonus when you need that extra space.

- Available in 4 colors.
- Magnetic flap cover closure.
- 1 zippered small pocket on exterior of flap
- 1 zippered and 1 slip pocket under the flap cover.
- 1 zippered pocket inside.Rear zipper access to main compartment.
- Expandable main compartment.
- Padded rear mesh panels.

/ Black / Navy / Olive / Red / 11.5 x 2 x 7"

Utility reigns with the larger capacity of the Ranger Sling Pack. Taking design notes from the familiar and handsome structure of our original sling collection, this bag comes with 2 zippered compartments, giving you more room within the convenience of a compact size. The Ranger is the perfect pack for those with modest taste and a disposition towards practicality.