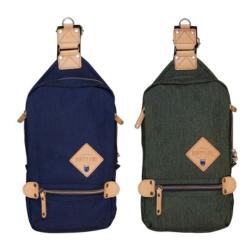

2018 COLLECTION S2

The perfect carry solution (and size) to fit all your daily essentials. The Cruiser Sling Pack offers that extra room to hold everything you need to take during your commute, travel or as a day bag to shop around town. Weatherproof front zippered pocket can fit a smartphone, while the larger main compartment can hold up to a 500ml (16oz) bottle inside.

- Available in 3 colors
- Adjustable in 3 colors
   Main compartment w/ 2 slip pockets inside (1 padded for tablet)
   1 zippered front pocket w/ weatherproof zipper
   Heavy duty top handle grip
   Adjustable shoulder strap for both left and right shoulder usage

- Long zipper pulls for easier grip
- Removable shoulder strap to convert to a pouch
   Rear mesh padding for comfort and ventilation
- Metal hardware

/ Black / Navy / Gray /7 x 12 x 3"

HHC-7090 NEW

Unique teardrop shape of the Lancer Sling Pack provides comfort and style in one package. And easy access to the inner compartment even while carrying the bag through zippers on both right and left sides. The exapndable shape also adds maximum storage capacity when needed.