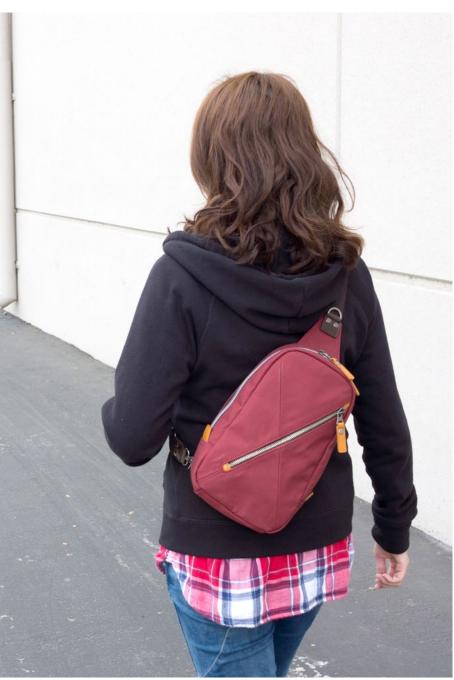

/ Navy / Black / Red // 7 x 12 x 3"

Designed to fit with the fast paced city lifestyle, the Aero Sling Pack adds new dimension (literally) to our line of compact and efficient sling packs. The dome-like front compartment provides extra depth for bulkier items, in addition to its main body compartment, which can hold up to a 500ml (16oz) bottle.

- Available in 3 colors
   2 zippered compartments (front and body) provide extra storage space
   Adjustable shoulder strap for both left and right shoulder usage
   Long zipper pulls for easier grip
   Rear mesh padding for comfort and ventilation
   Metal hardware

/ Black / Navy / Gray / 7 x 12 x 3"

HHC-1602 NEW

As the name suggests, it is a do-it-all duffel bag that can covert into a backpack. In addition to its large capacity, the bag can be carried by hand, over shoulder or on the back, providing added versatility to adapt to your carry needs in various situations. A large bag with flexible moves.