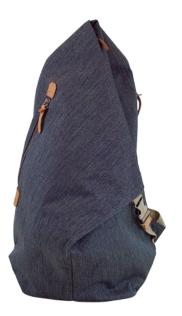

POCHI DAYPACK POCHI TOTE

The Pochi daypack is a perfectly charming companion for those who like to pack light. A pouch (Pochi) built into the front describes the bag's namesake and adds personality as well as storage for smaller valuables. A lapped zipper provides basic protection from the elements by providing cover over the zipper lining on top. The Pochi Daypack is compact and attractive with it's unique triangular shape, and is sure to draw compliments everywhere you go!

- Available in 5 colors.
- Lengthwise zippered pouch on top front of bag.
- 1 zippered pocket on front panel.
- 2 inside pockets.
- 2 side pockets.
- Lapped zipper on top compartment protects from elements.
- Rear zippered access to internal compartment.Tote handles on top of bag.
- Backpack straps with 2 adjustable buckles for comfort.
- Wide base for upright stability.
- Padded adjustable shoulder straps.
- Leather details and accents throughout.

/ Navy / Beige / Black / Red / Yellow / 9.5 x 15 x 6"

**POCHL TOTE** 

The Pochi Tote bag is a perfectly charming companion for those who like to pack light. A pouch (Pochi) built into the front describes the bag's namesake and adds personality as well as storage for smaller valuables. The Pochi Tote is compact and attractive and is sure to draw compliments everywhere you go!