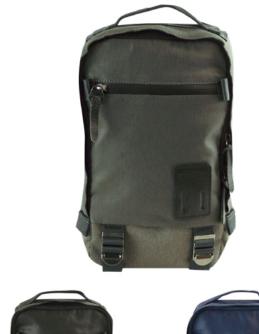

2018 COLLECTION S2

The perfect carry solution (and size) to fit all your daily essentials. The Cruiser Sling Pack offers that extra room to hold everything you need to take during your commute, travel or as a day bag to shop around town. Weatherproof front zippered pocket can fit a smartphone, while the larger main compartment can hold up to a 500ml (16oz) bottle inside.

- Available in 3 colors
- Adjustable in 3 colors
   Main compartment w/ 2 slip pockets inside (1 padded for tablet)
   1 zippered front pocket w/ weatherproof zipper
   Heavy duty top handle grip
   Adjustable shoulder strap for both left and right shoulder usage

- Long zipper pulls for easier grip
- Removable shoulder strap to convert to a pouch
   Rear mesh padding for comfort and ventilation
- Metal hardware

/ Black / Navy / Gray /7 x 12 x 3"

HHC-7090 NEW

Unique teardrop shape of the Lancer Sling Pack provides comfort and style in one package. And easy access to the inner compartment even while carrying the bag through zippers on both right and left sides. The exapndable shape also adds maximum storage capacity when needed.