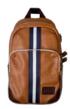

/ Navy / Beige / Black / Brown / 13 x 14.5 x 4.5

Portsman Sling Pack / Tote

HHC-4453

The Portsman series is distinguished by their sporty look and design. The Portsman Flaptop Backpack is a great urban companion, with plenty of room and pockets for a busy day's worth of items. A padded laptop sleeve fitting up to a 15" laptop makes this a versatile bag for work and play. A Blue and White stripe is stitched down each bag for a fresh and bold aesthetic making it perfect for those who want a stylish pack with lots of room.

- Available in 4 colors.
- 1 zippered pocket on front panel.
- 1 sleeve on front panel covered underneath the flap lid.
- 2 side pockets on either sides to hold water bottles etc.
- 2 pockets inside (1 zippered).
- 15" padded laptop or tablet sleeve.
- Rear zippered access to internal compartment.
- Padded air mesh rear panel and shoulder
- Designed with front stripe tape for unique

/ Navy / Beige / Black / Brown / 12 x 18 x 6"

The Portsman series is distinguished by their sporty look and design. The Portsman Sling Pack comes with 2 compartments for storage and ease of access, including a padded sleeve that fits an iPad or Kindle. A Blue and White stripe is stitched down each bag for a fresh and bold aesthetic making it perfect for those who want a stylish pack for their essentails.