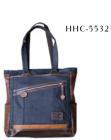

/ Navy / Beige / Black / Brown / / 12.5 x 11 x 5.5"

The Vantage collection combines modern design with rustic infused aesthetic for a warm and versatile color palette. The Vantage Tote is a large and versatile bag with lots of pockets. 3 zippered pockets provide plenty of secure storage. Detailed color stitching and an embellished zipper pull catches the eye for a stylish bag for all your carry needs.

- Available in 4 colors.
- Top closes with zippered fastener for more secure storage.
- 3 additional pockets inside (1 zippered).
- Large Horizontal zippered front and rear pockets.
- 2 side pockets.
- Embellished front zipper pull is an eyecatching design point
- Detailed color stitching and mix of fabrics for unique look.