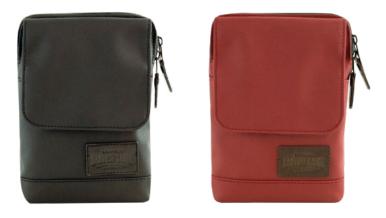

An expandable main compartment is also a welcoming bonus when you need that extra space.

- Available in 4 colors.
- Magnetic flap cover closure.
- 1 zippered small pocket on exterior of flap
- 1 zippered and 1 slip pocket under the flap cover.
- 1 zippered pocket inside.Rear zipper access to main compartment.
- Expandable main compartment.
- Padded rear mesh panels.

/ Black / Navy / Olive / Red / 11.5 x 2 x 7"

Utility reigns with the larger capacity of the Ranger Sling Pack. Taking design notes from the familiar and handsome structure of our original sling collection, this bag comes with 2 zippered compartments, giving you more room within the convenience of a compact size. The Ranger is the perfect pack for those with modest taste and a disposition towards practicality.