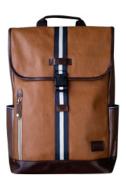

/ Black / Navy / Arctic Blue / Olive / Red / White /10 x 15 x 5"

HHC-5771

The Palette collection returns with a streamlined color scheme and aesthetic. The Palette Commuter Pack is a great urban companion, with plenty of room and pockets for a busy day's worth of items. A padded laptop sleeve fitting up to a 15" laptop makes this a versatile bag for work and play. The Palette Commuter Pack is perfect for those who want a stylish pack with lots of storage room.