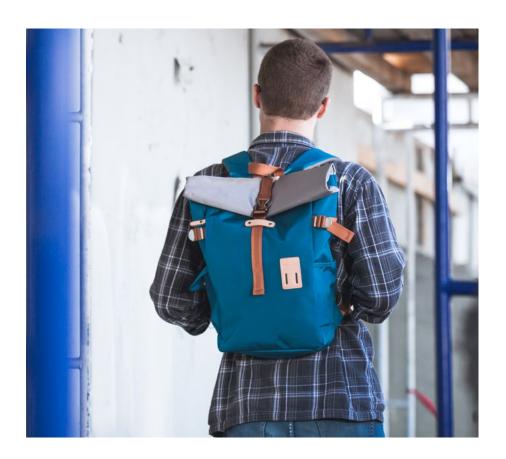

- 2 D-rings on shoulder straps.Leather details and accents throughout.

/ Black / Navy / Gray / Beige / Arctic Blue (New) / Red (New) / 10.5 x 16 x 6"

ROLLTOP BACKPACK PLUS ROLLTOP BACKPACK 2.0

The popular Rolltop Backpack 2.0 is reconstructed with a handsome matte make over into the Rolltop Backpack Plus. Keeping the unique original design intact, with plenty of storage and pockets to organize your daily and travel essentials, the Plus also comes with an additional padded laptop sleeve for up to a 13" MacBook, and a keychain strap nested in the side pocket.