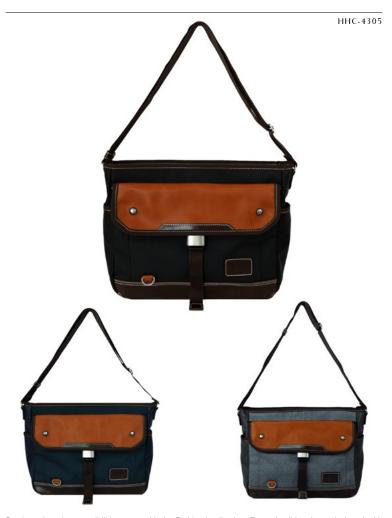

/ Navy / Gray / Black / 13.5 x 18 x 7"

The Palette collection returns with a streamlined color scheme and design. This chic Messenger style bag has a padded laptop sleeve fitting up to a 13" laptop and velcro strap attachments on the distinctive lid allow easy access to your bags contents. Throw this bag over your shoulder for an everyday bag that is simple, stylish and functional.

- Available in 3 colors.
- 1 roomy sleeve on front panel covered by distinctive lid with velcro closure.
- 2 internal pockets.
- Decorative straps on side perimeter.
- 13" laptop / tablet sleeve with velcro securement.
- Detailed color stitching and mix of fabrics for one of a kind

/ Navy / Gray / Black / 14 x 11 x 5.5"

HHC-4303

Rustic and modern sensibilities meet with the Parkland collection. Every detail has been designed with this aesthetic and usability in mind. The Parkland Daypack is designed with its signature buckle flap lid on front for added storage. The padded laptop sleeve is accessible on the top, but also includes zippered rear access for added convenience. Eye catching and functional, this is the perfect commuter pack for the daily commute.