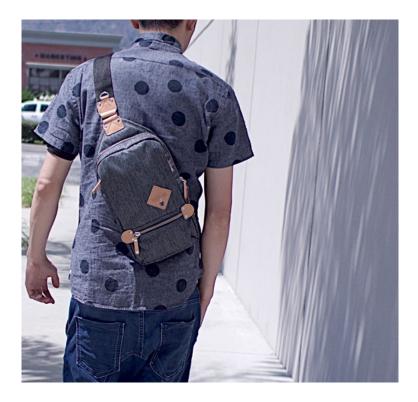

2018 COLLECTION S2

The perfect carry solution (and size) to fit all your daily essentials. The Cruiser Sling Pack offers that extra room to hold everything you need to take during your commute, travel or as a day bag to shop around town. Weatherproof front zippered pocket can fit a smartphone, while the larger main compartment can hold up to a 500ml (16oz) bottle inside.

- Available in 3 colors
- Adjustable in 3 colors
   Main compartment w/ 2 slip pockets inside (1 padded for tablet)
   1 zippered front pocket w/ weatherproof zipper
   Heavy duty top handle grip
   Adjustable shoulder strap for both left and right shoulder usage

- Long zipper pulls for easier grip
- Removable shoulder strap to convert to a pouch
   Rear mesh padding for comfort and ventilation
- Metal hardware

/ Black / Navy / Gray /7 x 12 x 3"

HHC-7090 NEW

Unique teardrop shape of the Lancer Sling Pack provides comfort and style in one package. And easy access to the inner compartment even while carrying the bag through zippers on both right and left sides. The exapndable shape also adds maximum storage capacity when needed.