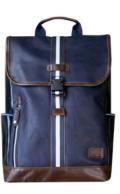

Navy / Gray / Black / 10 x 15 x 5"

A modern take of the classic rolltop backpack. Plenty of storage and pockets to organize your daily and travel essentials, but with an added pop of color, both inside and outside.

/ Black / Navy / Arctic Blue / Olive / Red / White /10 x 15 x 5"

HHC-5771

The Palette collection returns with a streamlined color scheme and aesthetic. The Palette Commuter Pack is a great urban companion, with plenty of room and pockets for a busy day's worth of items. A padded laptop sleeve fitting up to a 15" laptop makes this a versatile bag for work and play. The Palette Commuter Pack is perfect for those who want a stylish pack with lots of storage room.