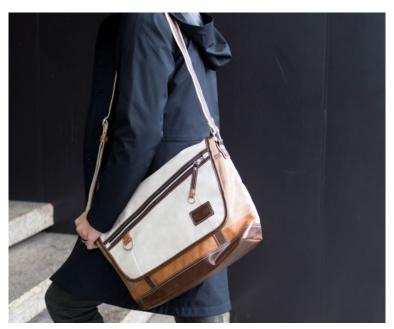

/ Navy / Black / Red // 7 x 12 x 3"

Designed to fit with the fast paced city lifestyle, the Aero Sling Pack adds new dimension (literally) to our line of compact and efficient sling packs. The dome-like front compartment provides extra depth for bulkier items, in addition to its main body compartment, which can hold up to a 500ml (16oz) bottle.

- Available in 3 colors
   2 zippered compartments (front and body) provide extra storage space
   Adjustable shoulder strap for both left and right shoulder usage
   Long zipper pulls for easier grip
   Rear mesh padding for comfort and ventilation
   Metal hardware

/ Black / Navy / Gray / 7 x 12 x 3"

HHC-1602 NEW

As the name suggests, it is a do-it-all duffel bag that can covert into a backpack. In addition to its large capacity, the bag can be carried by hand, over shoulder or on the back, providing added versatility to adapt to your carry needs in various situations. A large bag with flexible moves.