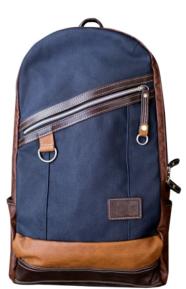

- 2 D-rings on shoulder straps.Leather details and accents throughout.

/ Black / Navy / Gray / Beige / Arctic Blue (New) / Red (New) / 10.5 x 16 x 6"

ROLLTOP BACKPACK PLUS ROLLTOP BACKPACK 2.0

The popular Rolltop Backpack 2.0 is reconstructed with a handsome matte make over into the Rolltop Backpack Plus. Keeping the unique original design intact, with plenty of storage and pockets to organize your daily and travel essentials, the Plus also comes with an additional padded laptop sleeve for up to a 13" MacBook, and a keychain strap nested in the side pocket.

- Available in 3 matte colors.
- 1 zippered pocket on front panel.
- 2 side pockets (1 magnetic snap button closure, 1 keychain strap in the other).
- 3 inside pockets (1 zippered).
- Padded laptop sleeve fitting a 13" MacBook.
- Rear zippered access to internal compartment.
- Padded air mesh rear panel and shoulder straps.
- 2 D-rings on shoulder straps.
- Leather details and accents throughout.

Navy / Gray / Black / 10 x 15 x 5"

A modern take of the classic rolltop backpack. Plenty of storage and pockets to organize your daily and travel essentials, but with an added pop of color, both inside and outside.