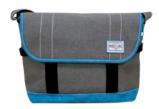

/ Navy / Beige / Black / Brown / 13 x 14.5 x 4.5

Portsman Sling Pack / Tote

HHC-4453

The Portsman series is distinguished by their sporty look and design. The Portsman Flaptop Backpack is a great urban companion, with plenty of room and pockets for a busy day's worth of items. A padded laptop sleeve fitting up to a 15" laptop makes this a versatile bag for work and play. A Blue and White stripe is stitched down each bag for a fresh and bold aesthetic making it perfect for those who want a stylish pack with lots of room.

- Available in 4 colors.
- 1 zippered pocket on front panel.
- 1 sleeve on front panel covered underneath the flap lid.
- 2 side pockets on either sides to hold water bottles etc.
- 2 pockets inside (1 zippered).
- 15" padded laptop or tablet sleeve.
- Rear zippered access to internal compartment.
- Padded air mesh rear panel and shoulder
- Designed with front stripe tape for unique

/ Navy / Beige / Black / Brown / 12 x 18 x 6"

The Portsman series is distinguished by their sporty look and design. The Portsman Sling Pack comes with 2 compartments for storage and ease of access, including a padded sleeve that fits an iPad or Kindle. A Blue and White stripe is stitched down each bag for a fresh and bold aesthetic making it perfect for those who want a stylish pack for their essentails.