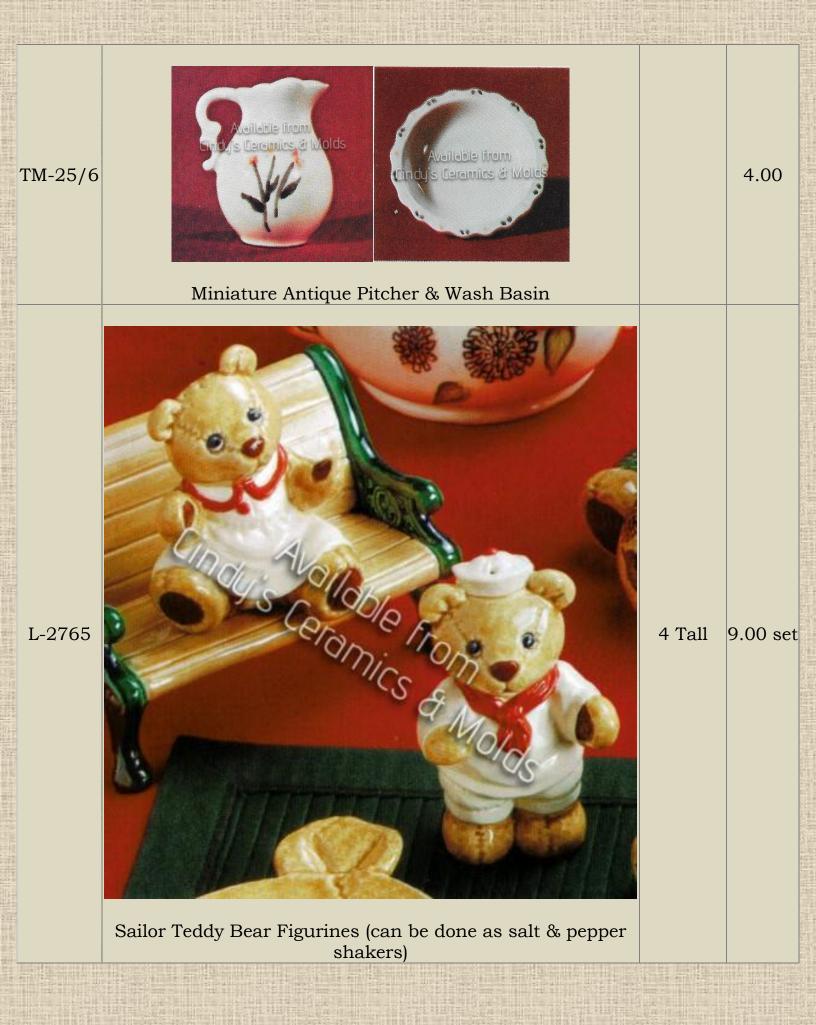

M-<br>166A | Tiki Coffee Mug                                     | 3.125<br>Tall by 3<br>Diameter   | 7.00 |
|             |                                                     |                                  |      |



DM-190D/E 70.00 (bowl & pitcher set)

Jumbo Early American Bowl (with DM-197E)

| DM-611  | DM-611 * Cat Pitcher  Cat Pitcher                               | 11.5 Tall                                                 | 26.00                    |
|---------|-----------------------------------------------------------------|-----------------------------------------------------------|--------------------------|
| DM-1646 | Coffee Cups (set of two) Shown with Saucer, no longer available | 4 <sup>3</sup> /4<br>Wide<br>by 3 <sup>1</sup> /8<br>High | 12.60<br>(set of<br>two) |



| Shell Chip & Dip Party Dish  GD- 8605D  Conch Shell Divided Party Dish  Conch Shell Divided Party Dish  Cabbage Plate  14.25 Diameter  30.00  8 3/4 Diameter  16.80 |         |                                |       |
|---------------------------------------------------------------------------------------------------------------------------------------------------------------------|---------|--------------------------------|-------|
| GD-8605D Conch Shell Divided Party Dish 30.00  H-1185A 8 3/4 Diameter 16.80                                                                                         |         | Shell Chip & Dip Party Dish    | 30.00 |
| H-1185A  Cincly's Ceromics & Molds  8 3/4 Diameter  16.80