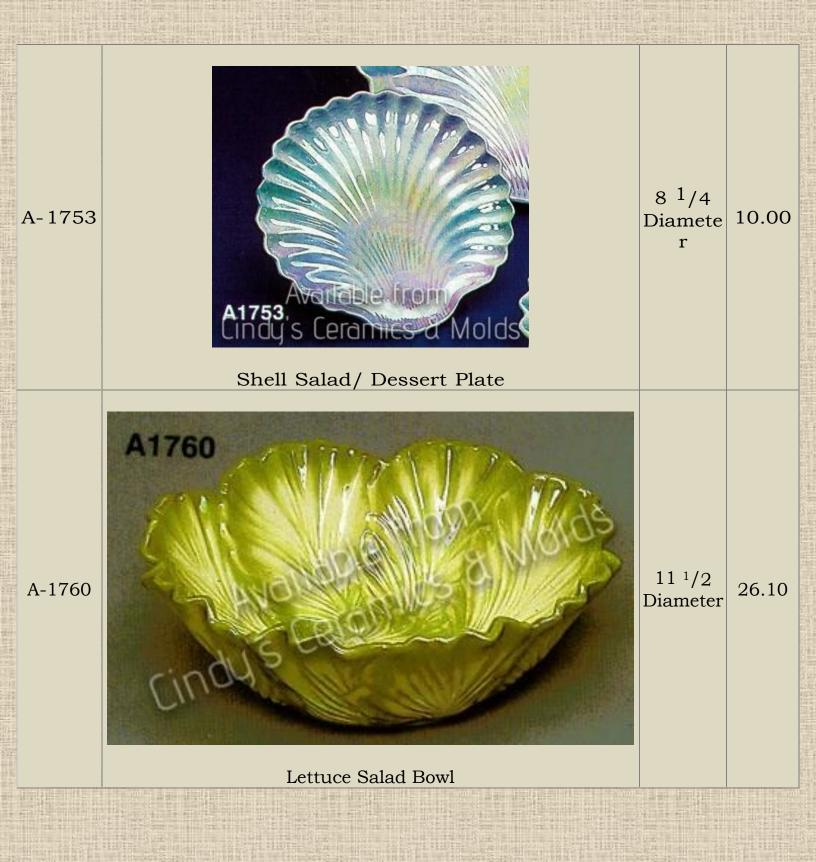

| A-1730  | Available (Vegetable Tray shown with A-1730A)   | 14<br>Diameter            | 29.70 |
|---------|-------------------------------------------------|---------------------------|-------|
| A-1730A | Lettuce & Pepper Dip Dishes                     | 5 <sup>1</sup> /4<br>Long | 12.00 |
| A-      | Shell Dinnerware Set (One each of Shell Serving |                           | 42.75 |
| 1751/3  | Dish, Dinner Plate, and Salad/ Dessert Plate)   |                           | 74.13 |

| A-1751  | A1751 Cindustrial Shell Serving Dish                              | 13 <sup>1</sup> /2<br>Diamete<br>r | 20.00 |
|---------|-------------------------------------------------------------------|------------------------------------|-------|
| A- 1752 | Available from Cindy's Ceramics & Molds A1752  Shell Dinner Plate | 11 <sup>1</sup> /4<br>Diamete<br>r | 15.00 |