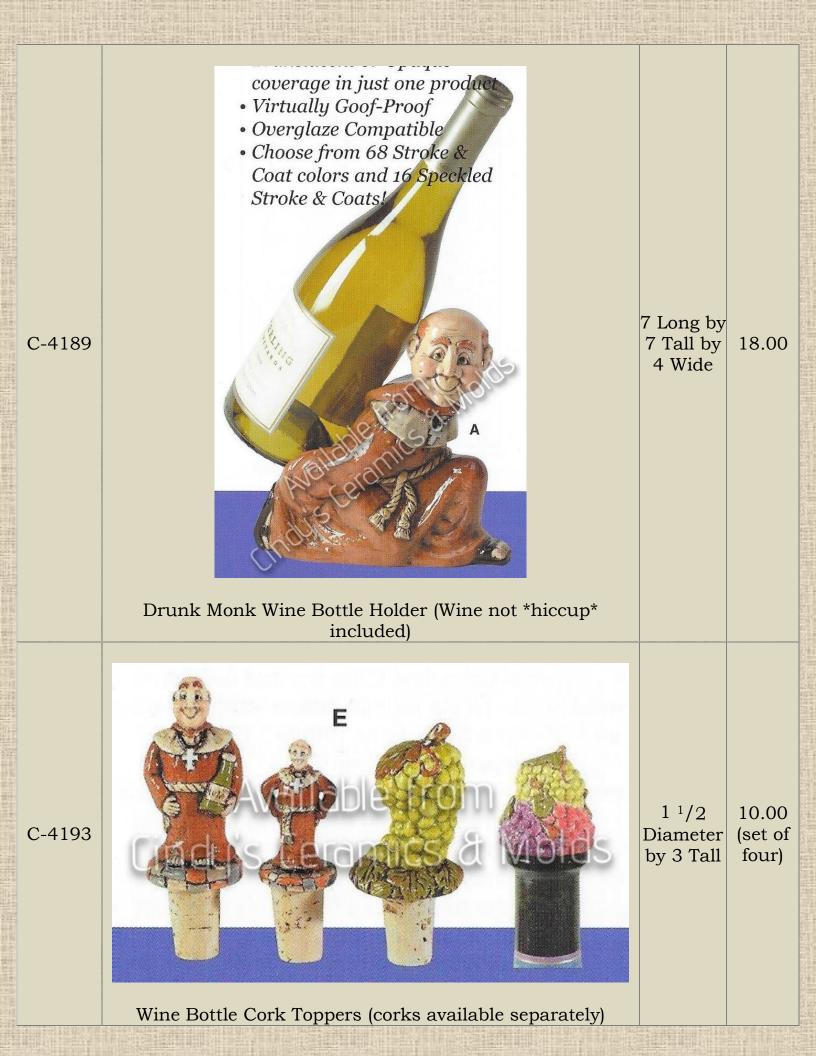

| C-4194   | Available from Wood Bridge Control of Contro | 7 <sup>1</sup> /2<br>Diameter<br>by <sup>1</sup> /2<br>High | 10.00 |
|----------|--------------------------------------------------------------------------------------------------------------------------------------------------------------------------------------------------------------------------------------------------------------------------------------------------------------------------------------------------------------------------------------------------------------------------------------------------------------------------------------------------------------------------------------------------------------------------------------------------------------------------------------------------------------------------------------------------------------------------------------------------------------------------------------------------------------------------------------------------------------------------------------------------------------------------------------------------------------------------------------------------------------------------------------------------------------------------------------------------------------------------------------------------------------------------------------------------------------------------------------------------------------------------------------------------------------------------------------------------------------------------------------------------------------------------------------------------------------------------------------------------------------------------------------------------------------------------------------------------------------------------------------------------------------------------------------------------------------------------------------------------------------------------------------------------------------------------------------------------------------------------------------------------------------------------------------------------------------------------------------------------------------------------------------------------------------------------------------------------------------------------------|-------------------------------------------------------------|-------|
| CPI-3584 | Pave & Laura  June 6, 1981  Available from  Cindy sceromics & Iviolds  Wedding Plate                                                                                                                                                                                                                                                                                                                                                                                                                                                                                                                                                                                                                                                                                                                                                                                                                                                                                                                                                                                                                                                                                                                                                                                                                                                                                                                                                                                                                                                                                                                                                                                                                                                                                                                                                                                                                                                                                                                                                                                                                                           | 8.5<br>Diameter                                             | 8.00  |