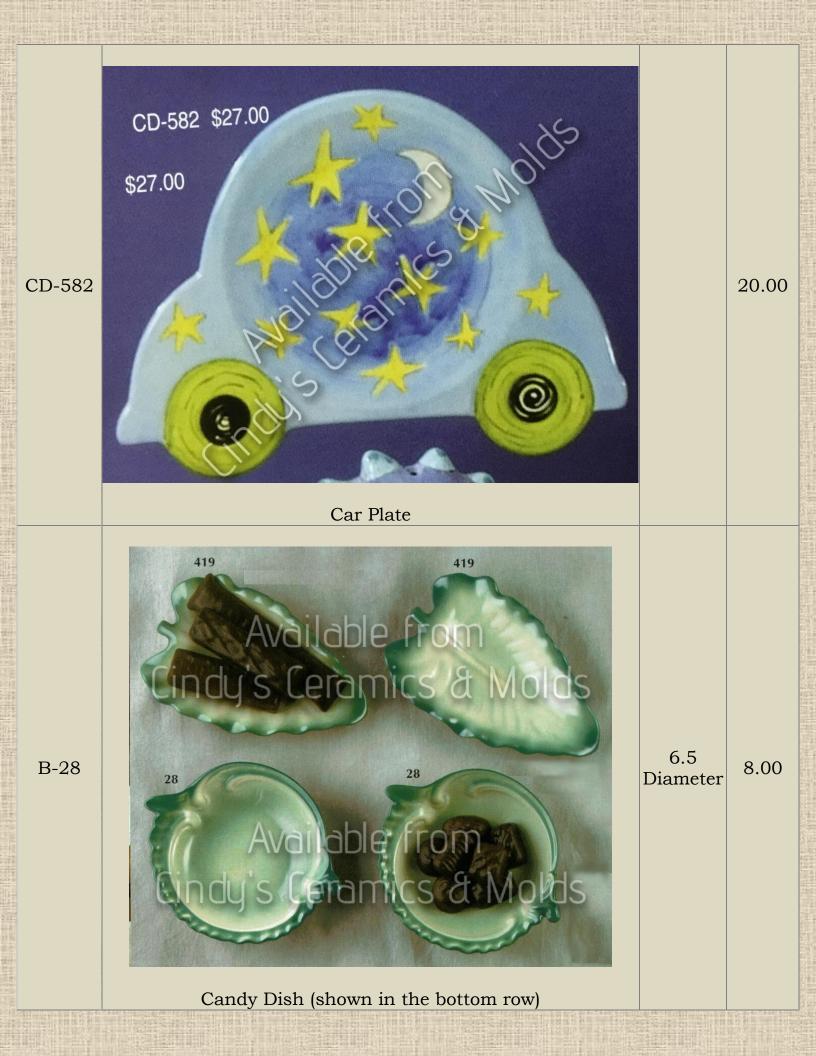

| B-1800 | Plain Tile                                  | 5 <sup>3</sup> /4 by 5 7/8 | 5.00  |
|--------|---------------------------------------------|----------------------------|-------|
| CD-581 | \$24.00 \\\\\\\\\\\\\\\\\\\\\\\\\\\\\\\\\\\ |                            | 20.00 |
|        |                                             |                            |       |

| CE-419  Available from Cindy's Ceramics & Molds  7.5 Long by 4.5 Wide  Available from Leaf Dish (shown in the top row)  Carbon Cindy's Ceramics & Molds  Cin-1028  Cin |          |                                          |        |       |
|--------------------------------------------------------------------------------------------------------------------------------------------------------------------------------------------------------------------------------------------------------------------------------------------------------------------------------------------------------------------------------------------------------------------------------------------------------------------------------------------------------------------------------------------------------------------------------------------------------------------------------------------------------------------------------------------------------------------------------------------------------------------------------------------------------------------------------------------------------------------------------------------------------------------------------------------------------------------------------------------------------------------------------------------------------------------------------------------------------------------------------------------------------------------------------------------------------------------------------------------------------------------------------------------------------------------------------------------------------------------------------------------------------------------------------------------------------------------------------------------------------------------------------------------------------------------------------------------------------------------------------------------------------------------------------------------------------------------------------------------------------------------------------------------------------------------------------------------------------------------------------------------------------------------------------------------------------------------------------------------------------------------------------------------------------------------------------------------------------------------------------|----------|------------------------------------------|--------|-------|
| Cin-1028  Cin-10 | CE-419   | Available from Cindy's, Ceramics & Molas | by 4.5 | 8.40  |
| Available From  Cincu's Ceramics & Molds                                                                                                                                                                                                                                                                                                                                                                                                                                                                                                                                                                                                                                                                                                                                                                                                                                                                                                                                                                                                                                                                                                                                                                                                                                                                                                                                                                                                                                                                                                                                                                                                                                                                                                                                                                                                                                                                                                                                                                                                                                                                                       | C-3179   |                                          | 8 Long | 12.50 |
| Bubba Tiki Tulliblei                                                                                                                                                                                                                                                                                                                                                                                                                                                                                                                                                                                                                                                                                                                                                                                                                                                                                                                                                                                                                                                                                                                                                                                                                                                                                                                                                                                                                                                                                                                                                                                                                                                                                                                                                                                                                                                                                                                                                                                                                                                                                                           | Cin-1028 | Available From                           |        | 8.00  |