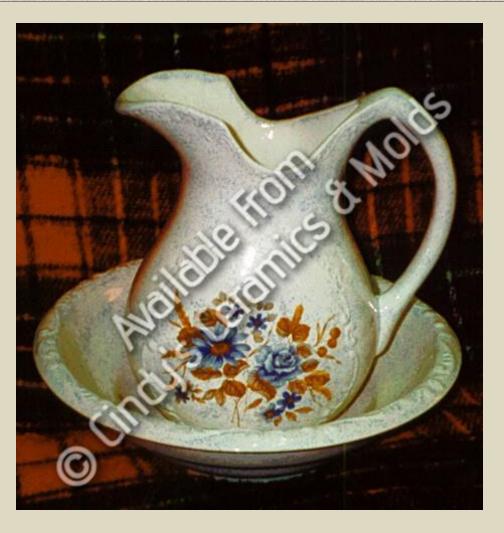

| 6<br>Square | 5.70 |
| DH-1993 | New & Old Cape Henry Lights Tile (Virginia Beach, | 6<br>Square | 5.70 |

| DH-1994 | Cape Lookout Light Tile (Cape Lookout, NC) | 6<br>Square | 5.70 |
|---------|--------------------------------------------|-------------|------|
| DM-87   | Mo'ai Tiki Mug                             | 5.75 Tall   | 9.00 |

| DM-<br>154A | Tiki Mug (Handle is optional, Front and Back shown) | 5.75 Tall<br>by 3.25<br>Diameter | 9.00 |
|-------------|-----------------------------------------------------|----------------------------------|------|
| DM-<br>166A | Tiki Coffee Mug                                     | 3.125<br>Tall by 3<br>Diameter   | 7.00 |
|             |                                                     |                                  |      |



DM-190D/E 70.00 (bowl & pitcher set)

Jumbo Early American Bowl (with DM-197E)

| DM-611  | DM-611 * Cat Pitcher  Cat Pitcher                               | 11.5 Tall                                                 | 26.00                    |
|---------|-----------------------------------------------------------------|-----------------------------------------------------------|--------------------------|
| DM-1646 | Coffee Cups (set of two) Shown with Saucer, no longer available | 4 <sup>3</sup> /4<br>Wide<br>by 3 <sup>1</sup> /8<br>High | 12.60<br>(set of<br>two) |



| Shell Chip & Dip Party Dish  GD- 8605D  Conch Shell Divided Party Dish  Conch Shell Divided Party Dish  Cabbage Plate  14.25 Diameter  30.00  8 3/4 Diameter  16.80 |         |                                |       |
|