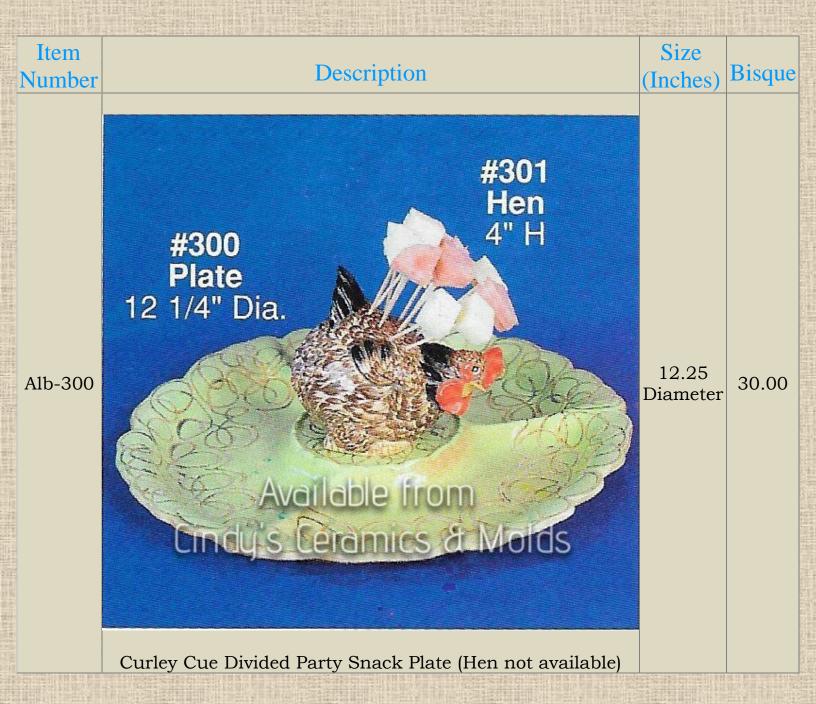

| A-1730  | Available (Vegetable Tray shown with A-1730A)   | 14<br>Diameter            | 29.70 |
|---------|-------------------------------------------------|---------------------------|-------|
| A-1730A | Lettuce & Pepper Dip Dishes                     | 5 <sup>1</sup> /4<br>Long | 12.00 |
| A-      | Shell Dinnerware Set (One each of Shell Serving |                           | 42.75 |
| 1751/3  | Dish, Dinner Plate, and Salad/ Dessert Plate)   |                           | 74.13 |

| A-1751  | A1751 Cindustrial Shell Serving Dish                              | 13 <sup>1</sup> /2<br>Diamete<br>r | 20.00 |
|---------|-------------------------------------------------------------------|------------------------------------|-------|
| A- 1752 | Available from Cindy's Ceramics & Molds A1752  Shell Dinner Plate | 11 <sup>1</sup> /4<br>Diamete<br>r | 15.00 |