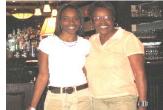

### September Luncheon at Maggiano's

Aileen Steed, looking great, as always.

Great to see B.J. coming

came with Sandi Eckstein from Clermont.

in from Leesburg! She

Jacqueline and Barbara Smith who dropped in after her doctor's appointment. Jackie just became a member!

see her! I think she got caught in the wind

– always

entering Maggiano's Little Italy.

Lois Boulicault collected the 50/50 money.

September Birthday Ladies at the

Mary Jo Odahowski, Eleanore Smith, Claudia Downs, Camille Monica, and