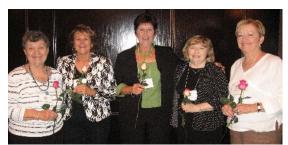

### September Luncheon at Maggiano's

Aileen Steed, looking great, as always.

Great to see B.J. coming

came with Sandi Eckstein from Clermont.

in from Leesburg! She

Jacqueline and Barbara Smith who dropped in after her doctor's appointment. Jackie just became a member!

see her! I think she got caught in the wind

– always

entering Maggiano's Little Italy.

Lois Boulicault collected the 50/50 money.

September Birthday Ladies at the

Mary Jo Odahowski, Eleanore Smith, Claudia Downs, Camille Monica, and

luncheon were:

Kevin the Magician, pulling a good magic trick on Lois Boulicault.

HOPE MARTIN'S PRINTING COMPANY

DIGITAL RESOURCES TECHNOLOGIES, INC. 407-221-3336