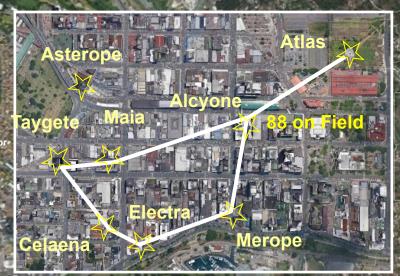

## DURBAN PLEIADES STAR MAP 4

The purpose of this illustration is to suggest that the city of Durban in South Africa incorporates the Cydonia, Mars motif. This depiction is of various pyramid complexes that are in agreement geometrically and mathematically. This motif from Mars has been seen in designs from ancient Earth civilizations. In modern times, such has still been the case. In the case of Durban, it is another example of 100s of other such encryption found all over the world. Durban is a very beautiful city on the tip of South Africa that has 7 prominent towers or 'pyramids'. The ley-lines give a clue as to the orientation as the edge follows the shoreline and the diagonal is very evident from the monuments and plazas of the Workshop Shopping complex. The key correspondence to the Alcyone is the 88 on Filed tower.

D&M
PYRAMID

Horizontal inversion

CYDONIA, MARS Pyramid Complex 40°44'33.60N 09°

Heading-----

FACE OF ALA-LU

The number 88 is associated with Mercury, the God of Mammon and the planet takes 88 days to revolve around the Sun. The Face of Ala-lu or the Face of Mars corresponds to the Moses Mabhida Stadium. It is an amazing and beautiful work of architecture. The Pentagon Pyramid of Mars corresponds to the Greyville Racecourse area. Its outline suggests the pentagram or 5-sided geometric configuration of the pyramid.