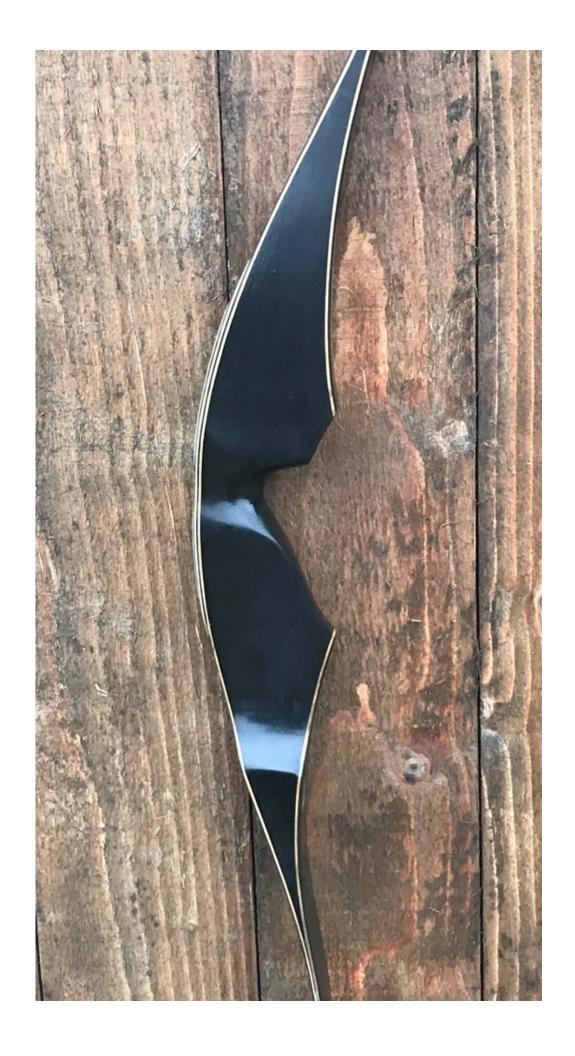

TOTAL COST: \$259.00

DESCRIPTION: Great looking and performing Wing Thunderbird, the "Black Beauty" all phenolic bow. This bow has been partially refinished. No delamination; no cracks; limbs are straight. Overlay tips are in great condition. NO drilled holes. No chips, dings or cracks. No stress lines or crazing. A few scratches and scuffs on the limbs. Original thunderbird model decal, but the Wing decal and specs are new decals. This is a really nice bow in excellent condition for its age. It cost \$95 in 1970, which translates to \$640 in 2229 inflation-adjusted dollars.