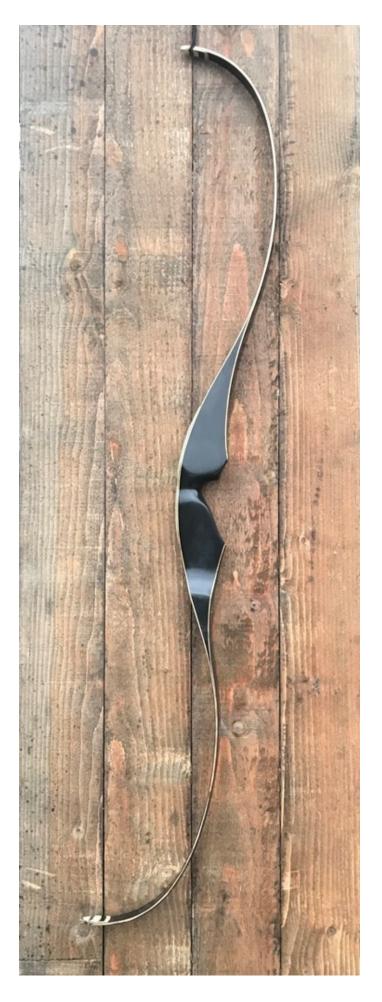

TOTAL COST: \$259.00

DESCRIPTION: Great looking and performing Wing Thunderbird, the "Black Beauty" all phenolic bow. This bow has been partially refinished. No delamination; no cracks; limbs are straight. Overlay tips are in great condition. NO drilled holes. No chips, dings or cracks. No stress lines or crazing. A few scratches and scuffs on the limbs. Original thunderbird model decal, but the Wing decal and specs are new decals. This is a really nice bow in excellent condition for its age. It cost \$95 in 1970, which translates to \$640 in 2229 inflation-adjusted dollars.