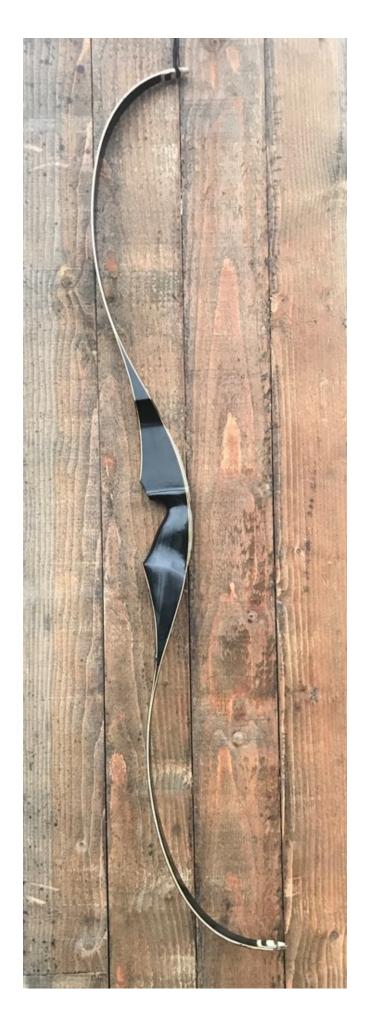

TOTAL COST: \$259.00

DESCRIPTION: Great looking and performing Wing Thunderbird, the "Black Beauty" all phenolic bow. This bow has been partially refinished. No delamination; no cracks; limbs are straight. Overlay tips are in great condition. NO drilled holes. No chips, dings or cracks. No stress lines or crazing. A few scratches and scuffs on the limbs. Original thunderbird model decal, but the Wing decal and specs are new decals. This is a really nice bow in excellent condition for its age. It cost \$95 in 1970, which translates to \$640 in 2229 inflation-adjusted dollars.