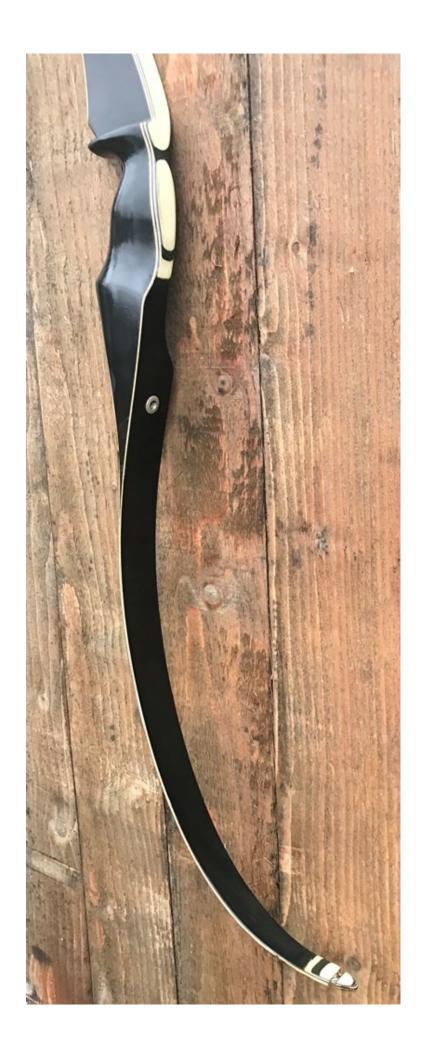

TOTAL COST: \$259.00

DESCRIPTION: Great looking and performing Wing Thunderbird, the "Black Beauty" all phenolic bow. This bow has been partially refinished. No delamination; no cracks; limbs are straight. Overlay tips are in great condition. NO drilled holes. No chips, dings or cracks. No stress lines or crazing. A few scratches and scuffs on the limbs. Original thunderbird model decal, but the Wing decal and specs are new decals. This is a really nice bow in excellent condition for its age. It cost \$95 in 1970, which translates to \$640 in 2229 inflation-adjusted dollars.