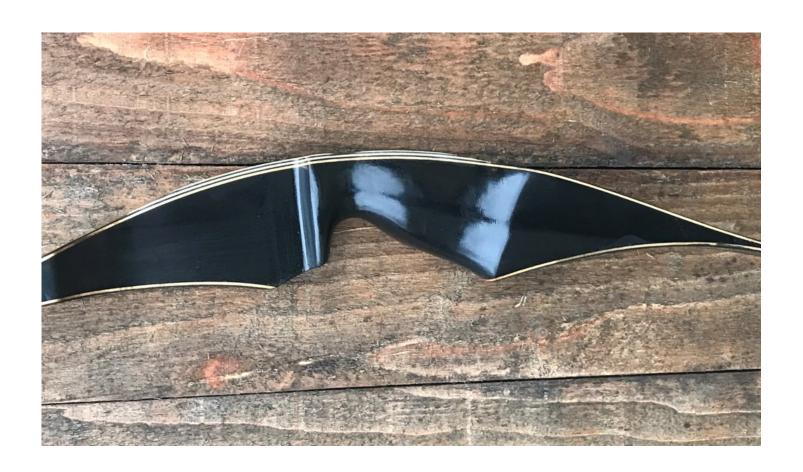

TOTAL COST: \$259.00

DESCRIPTION: Great looking and performing Wing Thunderbird, the "Black Beauty" all phenolic bow. This bow has been partially refinished. No delamination; no cracks; limbs are straight. Overlay tips are in great condition. NO drilled holes. No chips, dings or cracks. No stress lines or crazing. A few scratches and scuffs on the limbs. Original thunderbird model decal, but the Wing decal and specs are new decals. This is a really nice bow in excellent condition for its age. It cost \$95 in 1970, which translates to \$640 in 2229 inflation-adjusted dollars.