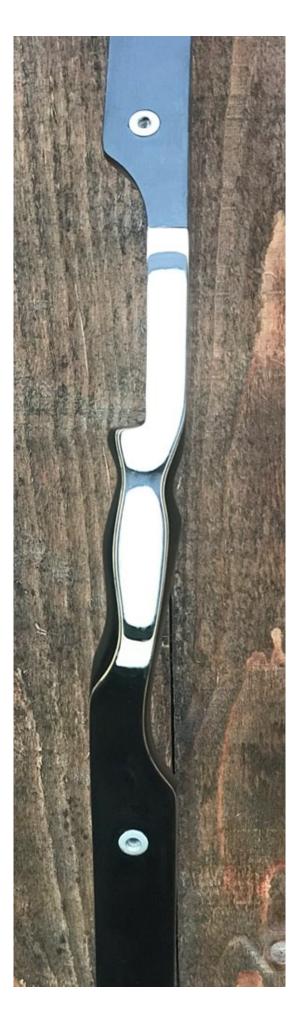

YEAR: 1970

MAKE: Wing

MODEL: Thunderbird

HAND: Left

DRAW WEIGHT: 55#

AMO LENGTH: 62"

PRICE: \$225.00

SHIPPING AND HANDLING: \$34.00

TOTAL COST: \$259.00

DESCRIPTION: Great looking and performing Wing Thunderbird, the "Black Beauty" all phenolic bow. This bow has been partially refinished. No delamination; no cracks; limbs are straight. Overlay tips are in great condition. NO drilled holes. No chips, dings or cracks. No stress lines or crazing. A few scratches and scuffs on the limbs. Original thunderbird model decal, but the Wing decal and specs are new decals. This is a really nice bow in excellent condition for its age. It cost \$95 in 1970, which translates to \$640 in 2229 inflation-adjusted dollars.