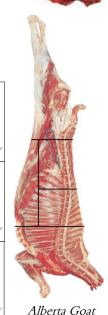

# \*CARCASS OF GOAT Average Weight: 25-40 lbs;

Cut, Wrapped, Frozen & Boxed \$12.99/lb. \*Subject to availability

#### \*SIDE OF GOAT

Avg. Weight: 13-20 lbs.

Cut, Wrapped, Frozen & Boxed

\$13.49/lb. \*Subject to availability

\*CARCASS OF LAMB Uncut; Head On Spring Lamb; Under 44 lbs

\$14.50/lb.

\*Subject to availability