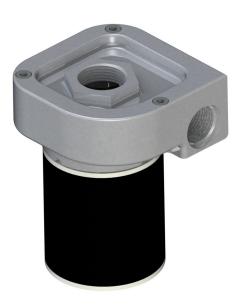

## Remote Electric Coolant Pump

Model ZP20

Large 1" NPT' inlet.

## PERFORMANCE AND MAJOR FEATURES

Over 20 GPM coolant flow. An excellent fit for Drag Racing, Tractor Pull, Turbo Intercooler applications.

Reliable and rugged "mechanical" shaft seal. Typical of modern automotive coolant pumps, it provides long reliable service life. Other pump manufactures offer a "lip" seal designed for oil, not water.

Impellor is precision injection molded from high temperature engineered plastic resin. Low cost is passed on to our customers.

Electric motor is oversized to provide years of reliable operation.

See our web site (www. zekeseng.com) for fittings.