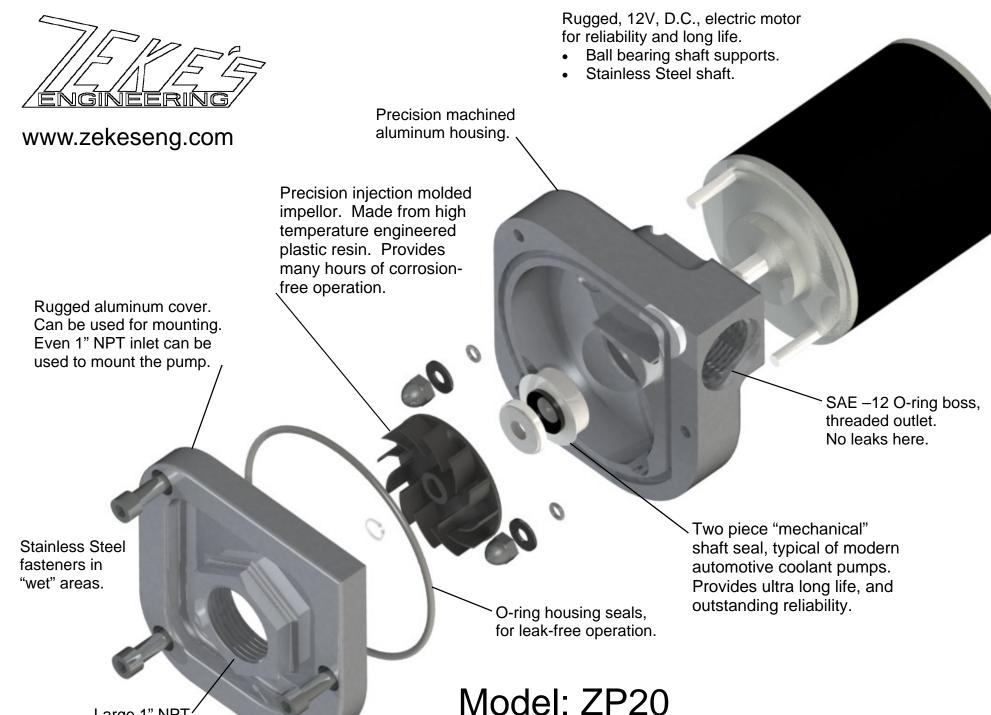

The ZP20 was designed by racers to withstand the rigors of auto racing.

## PERFORMANCE AND MAJOR FEATURES

Over 20 GPM coolant flow. An excellent fit for Drag Racing, Tractor Pull, Turbo Intercooler applications.

Reliable and rugged "mechanical" shaft seal. Typical of modern automotive coolant pumps, it provides long reliable service life. Other pump manufactures offer a "lip" seal designed for oil, not water.

Impellor is precision injection molded from high temperature engineered plastic resin. Low cost is passed on to our customers.

Electric motor is oversized to provide years of reliable operation.

See our web site (www. zekeseng.com) for fittings.

## Remote Electric Coolant Pump

Model ZP20

Large 1" NPT' inlet.