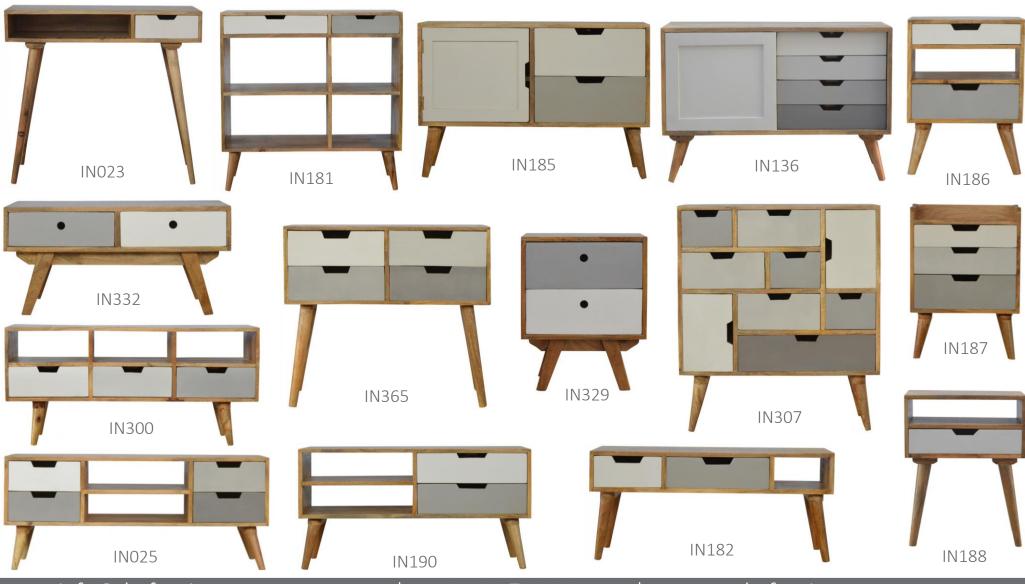

## Artisan Living & Dining

| CODE   | DESCRIPTION                            | Height (mm) | Width (mm) | Depth (mm) | RRP (£) |
|--------|----------------------------------------|-------------|------------|------------|---------|
| IN023  | Writing Desk                           | 800         | 890        | 440        | 215     |
| IN025  | Media Unit with 4 Drawers & 2 Shelves  | 480         | 1100       | 350        | 235     |
| IN136  | Sliding Cabinet with 4 Drawers         | 600         | 900        | 360        | 295     |
| IN181  | Bookcase with 2 Drawers & 4 Shelves    | 900         | 900        | 360        | 375     |
| IN 182 | Media Unit with 2 Drawers & 1 Shelf    | 350         | 900        | 350        | 225     |
| IN 185 | Media Unit with 1 Cupboard & 2 Drawers | 450         | 900        | 350        | 225     |
| IN 186 | Lamp Table with 2 Drawers & 1 Shelf    | 600         | 450        | 400        | 175     |
| IN 187 | Lamp Table with 3 Drawers              | 600         | 450        | 350        | 215     |
| IN 188 | Lamp Table with 1 Drawer               | 580         | 450        | 350        | 139     |
| IN 190 | Media Unit with 2 Drawers & 2 Shelves  | 470         | 900        | 350        | 225     |
| IN 300 | Media Unit with 3 Drawers & 3 Shelves  | 520         | 1100       | 350        | 315     |
| IN307  | Chest with 7 Drawers & 2 Cupboards     | 900         | 800        | 350        | 545     |
| IN329  | Lamp Table with 2 Drawers              | 570         | 450        | 350        | 165     |
| IN332  | Coffee Table with 2 Drawers            | 400         | 800        | 500        | 225     |
| IN365  | Console Table with 4 Drawers           | 700         | 800        | 350        | 225     |