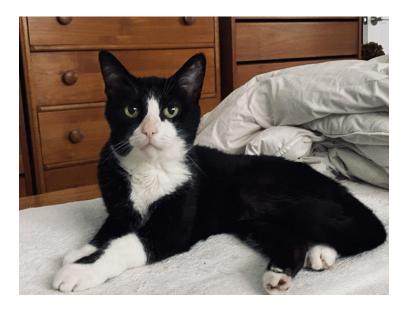

Pet's Name: Lulu

Pet's Owner: Bonnie Winn

Type: Short Haired Tuxedo

Cat

Age: 15

## Characteristics:

Lulu is a sweet old soul. She doesn't let anything bother her, even Zoe.