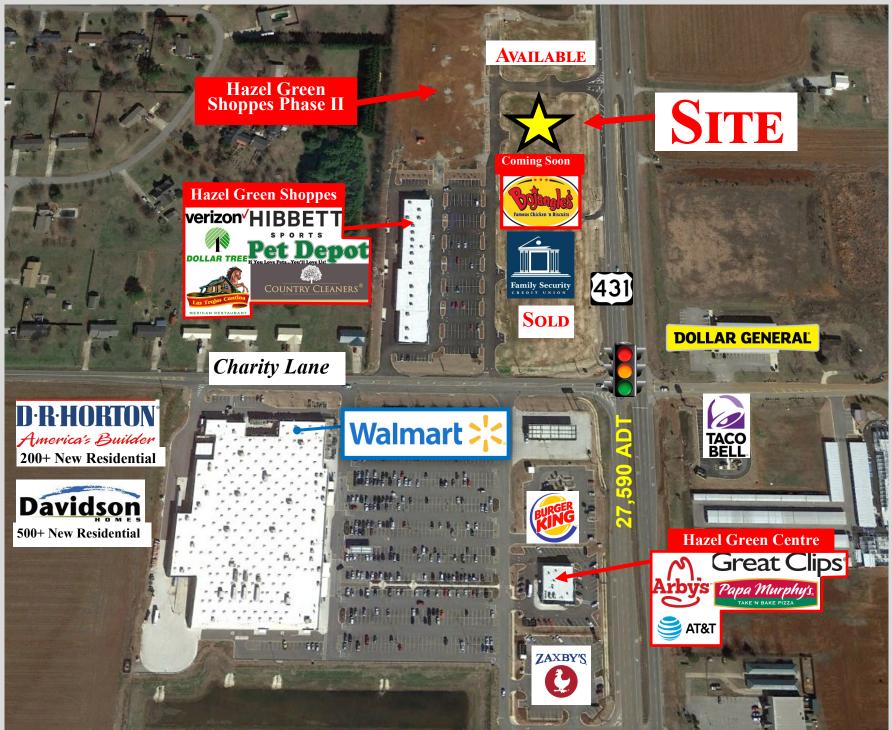

# **AERIAL**

#### 1,360 sf for lease 19'-5 Walgreens **AVAILABLE** bed<sup>z<sup>2</sup></sup>express **Join Walgreens and** 1.360 sf **Bedzzz Express** In the shadow of Walmart 4'-6" 6'-3" 15'-4" 5'-4" 5'-6" Outparcel to Dollar Tree, Verizon, and AVAILABLE **Hibbett Sports Hazel Green Shoppes Phase II** • 27,590 Average Daily Coming Soon **Traffic** Hazel Green Shoppes verizon<sup>/</sup>HIBBET Excellent Visibility and Access 431 COUNTRY CLEANERS SOLD Over 70,000 people in **DOLLAR GENERAL Retail Trade Area Charity Lane** 0 Walmart TRAFP PROP TACO America's Builder