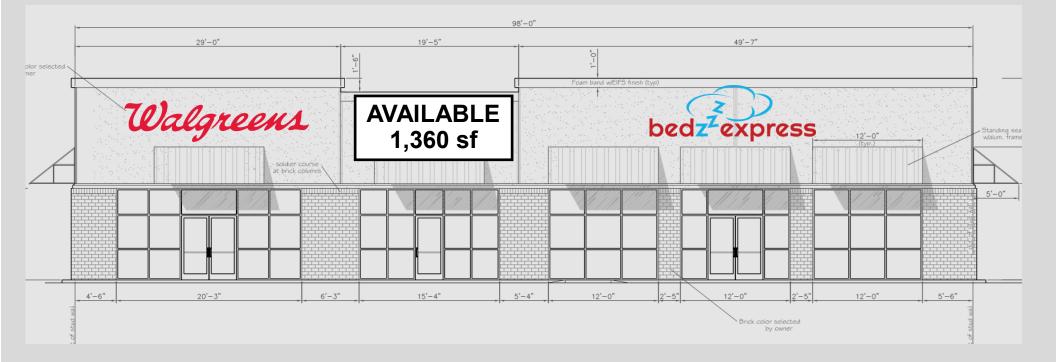

### 1,360 sf for lease 19'-5 Walgreens **AVAILABLE** bed<sup>z<sup>2</sup></sup>express **Join Walgreens and** 1.360 sf **Bedzzz Express** In the shadow of Walmart 4'-6" 6'-3" 15'-4" 5'-4" 5'-6" Outparcel to Dollar Tree, Verizon, and AVAILABLE **Hibbett Sports Hazel Green Shoppes Phase II** • 27,590 Average Daily Coming Soon **Traffic** Hazel Green Shoppes verizon<sup>/</sup>HIBBET Excellent Visibility and Access 431 COUNTRY CLEANERS SOLD Over 70,000 people in **DOLLAR GENERAL Retail Trade Area Charity Lane** 0 Walmart TRAFP PROP TACO America's Builder



William Ming wming@mingenterprises.com

Ming Commercial Real Estate Group 116 North Marion St., Athens, AL 35611 Phone 256-232-3001 Fax 256-232-6744

# **AERIAL**



# SITE PLAN



## **RESIDENTIAL AERIAL**



### **BUILDING ELEVATION**



# **MARKET DEMOGRAPHICS**



Huntsville