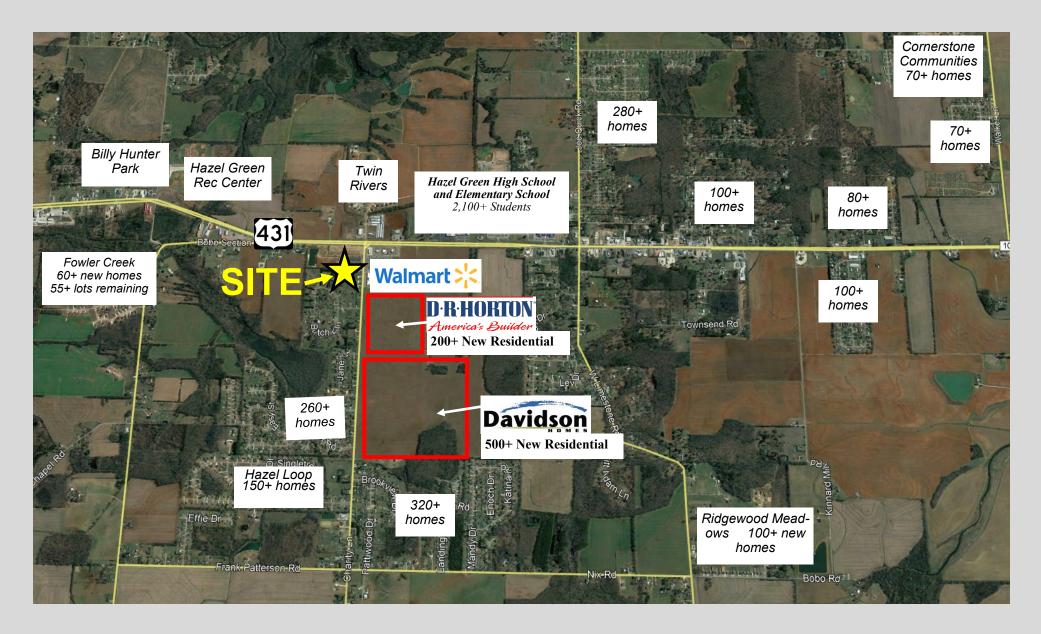

431 Hazel Green, AL 35750



#### 1,360 sf for lease 19'-5 Walgreens **AVAILABLE** bed<sup>z<sup>2</sup></sup>express **Join Walgreens and** 1.360 sf **Bedzzz Express** In the shadow of Walmart 4'-6" 6'-3" 15'-4" 5'-4" 5'-6" Outparcel to Dollar Tree, Verizon, and AVAILABLE **Hibbett Sports Hazel Green Shoppes Phase II** • 27,590 Average Daily Coming Soon **Traffic** Hazel Green Shoppes verizon<sup>/</sup>HIBBET Excellent Visibility and Access 431 COUNTRY CLEANERS SOLD Over 70,000 people in **DOLLAR GENERAL Retail Trade Area Charity Lane** 0 Walmart TRAFP PROP TACO America's Builder



William Ming wming@mingenterprises.com

Ming Commercial Real Estate Group 116 North Marion St., Athens, AL 35611 Phone 256-232-3001 Fax 256-232-6744

# **AERIAL**



# SITE PLAN



## **RESIDENTIAL AERIAL**



### **BUILDING ELEVATION**



# **MARKET DEMOGRAPHICS**



Huntsville