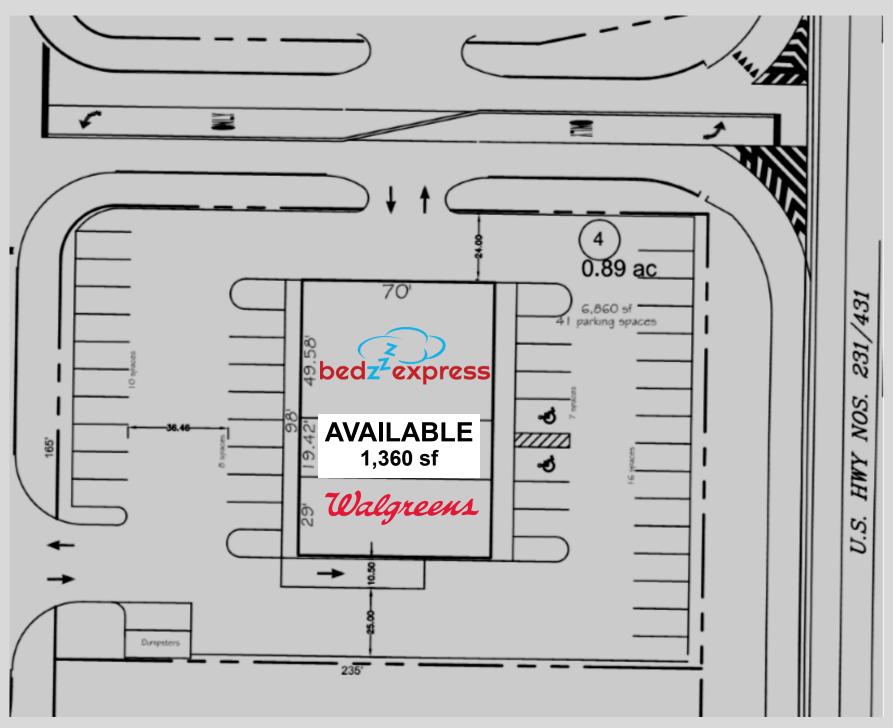

ville Hwy 431 14731 Hwy 231- 431 Hazel Green, AL 35750



#### 1,360 sf for lease 19'-5 Walgreens **AVAILABLE** bed<sup>z<sup>2</sup></sup>express **Join Walgreens and** 1.360 sf **Bedzzz Express** In the shadow of Walmart 4'-6" 6'-3" 15'-4" 5'-4" 5'-6" Outparcel to Dollar Tree, Verizon, and AVAILABLE **Hibbett Sports Hazel Green Shoppes Phase II** • 27,590 Average Daily Coming Soon **Traffic** Hazel Green Shoppes verizon<sup>/</sup>HIBBET Excellent Visibility and Access 431 COUNTRY CLEANERS SOLD Over 70,000 people in **DOLLAR GENERAL Retail Trade Area Charity Lane** 0 Walmart TRAFP PROP TACO America's Builder



William Ming wming@mingenterprises.com

Ming Commercial Real Estate Group 116 North Marion St., Athens, AL 35611 Phone 256-232-3001 Fax 256-232-6744

# **AERIAL**



# SITE PLAN



## **RESIDENTIAL AERIAL**



### **BUILDING ELEVATION**



# **MARKET DEMOGRAPHICS**



Huntsville