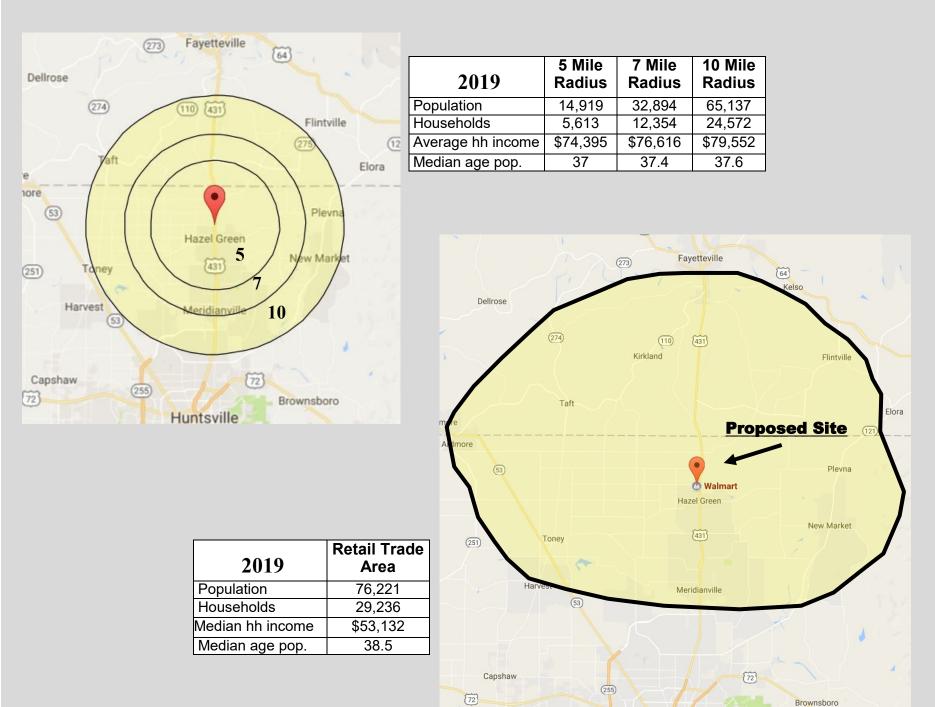

Walgreens **AVAILABLE** bed<sup>z<sup>2</sup></sup>express **Join Walgreens and** 1.360 sf **Bedzzz Express** In the shadow of Walmart 4'-6" 6'-3" 15'-4" 5'-4" 5'-6" Outparcel to Dollar Tree, Verizon, and AVAILABLE **Hibbett Sports Hazel Green Shoppes Phase II** • 27,590 Average Daily Coming Soon **Traffic** Hazel Green Shoppes verizon<sup>/</sup>HIBBET Excellent Visibility and Access 431 COUNTRY CLEANERS SOLD Over 70,000 people in **DOLLAR GENERAL Retail Trade Area Charity Lane** 0 Walmart TRAFP PROP TACO America's Builder



William Ming wming@mingenterprises.com

Ming Commercial Real Estate Group 116 North Marion St., Athens, AL 35611 Phone 256-232-3001 Fax 256-232-6744

# **AERIAL**



# SITE PLAN



## **RESIDENTIAL AERIAL**



### **BUILDING ELEVATION**



# **MARKET DEMOGRAPHICS**



Huntsville